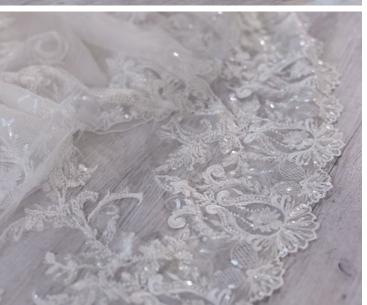

#### **HIGHLIGHTS**

- Cluster sequined all over lace over sparkle tulle
- · Sheer illusion bodice
- · Square neckline
- Square neckinn
- Square back

- · Illusion tank straps
- Covered buttons over zipper closure
- · Exposed boning detailing

#### PERSONALIZATION OPTIONS

- Extend the train for added drama (up to 36 in/91 cm), opt to shorten the train (up to 17 in/43 cm) or remove the train for a more casual look
- Add buttons down the back for a vintage vibe
- Also available with a fully lined bodice (22SZ547B01)