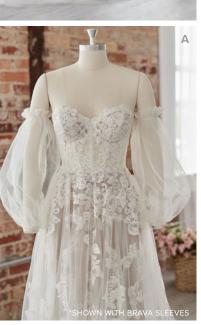

# SOTTERO AND MIDGLEY see the VIDEO!

Aerona 225Z547 SOTTERO AND MIDGLEY

#### **COLORS**

- · Ivory gown with Ivory Illusion
- Ivory/Silver Accent over Pearl gown with Natural Illusion (pictured)
- Ivory/Silver Accent over Mocha gown with Natural illusion

#### **HIGHLIGHTS**

- Cluster sequined all over lace over sparkle tulle
- · Sheer illusion bodice
- · Square neckline
- Square neckinn
- Square back

- · Illusion tank straps
- Covered buttons over zipper closure
- · Exposed boning detailing

#### Brava 22MC574 (SLEEVES)

Detachable off-the-shoulder tulle bishop sleeves (DSA22MC574000)

- All Ivory sleeves with Ivory Illusion (pictured)
- Size 0-28

Detachable off-the-shoulder dot tulle bishop sleeves (DSB22MC574000)

- All Ivory sleeves with Ivory Illusion (pictured)
- Size 0-28