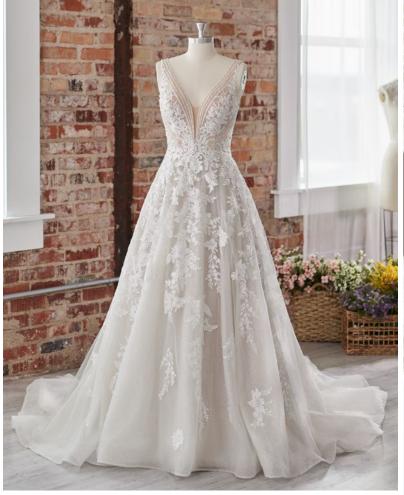

# SOTTERO AND MIDGLEY see the VIDEO!

Aerona 225Z547 SOTTERO AND MIDGLEY

#### **COLORS**

- · Ivory gown with Ivory Illusion
- Ivory/Silver Accent over Pearl gown with Natural Illusion (pictured)
- Ivory/Silver Accent over Mocha gown with Natural illusion

#### **HIGHLIGHTS**

- Cluster sequined all over lace over sparkle tulle
- · Sheer illusion bodice
- · Square neckline
- Square neckinn
- Square back

- · Illusion tank straps
- Covered buttons over zipper closure
- · Exposed boning detailing