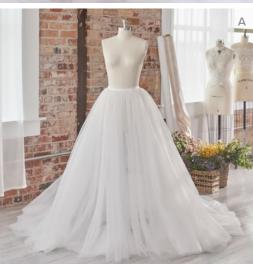

#### **ACCESSORIES**

- Detachable sparkle tulle ballgown overskirt with grosgrain ribbon waist finish sold separately (OSA22SW013000)
  - PERSONALIZATION OPTION: Extend the train for added drama (up to 6 in/15 cm), opt to shorten the train (up to 8 in/20 cm)
- Detachable tulle ballgown overskirt with grosgrain ribbon waist finish sold separately (OSB22SW013000)
  - PERSONALIZATION OPTION: Extend the train for added drama (up to 6 in/15 cm), opt to shorten the train (up to 8 in/20 cm)

### Stacey 22SC012 (SKIRT)

- Detachable tulle overskirt with lace motifs sold separately (Stacey, OS022SC012000)
- All Diamond White (pictured)
- 0-28
- PERSONALIZATION OPTION: Extend the train for added drama (up to 6 in/15 cm), opt to shorten the train (up to 8 in/20 cm) or remove the train for a more casual look