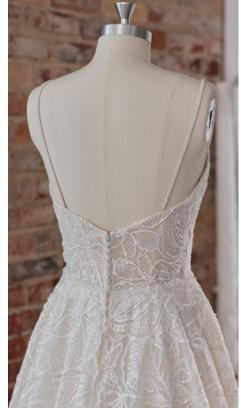

# SOTTERO AND MIDGLEY see the VIDEO!

Aerona 225Z547 SOTTERO AND MIDGLEY

#### **COLORS**

- · Ivory gown with Ivory Illusion
- Ivory/Silver Accent over Pearl gown with Natural Illusion (pictured)
- Ivory/Silver Accent over Mocha gown with Natural illusion

#### **HIGHLIGHTS**

- Cluster sequined all over lace over sparkle tulle
- · Sheer illusion bodice
- · Square neckline
- Square neckinn
- Square back

- · Illusion tank straps
- Covered buttons over zipper closure
- · Exposed boning detailing