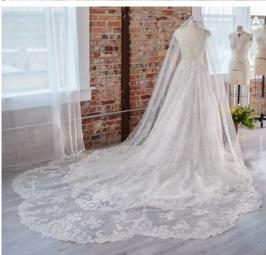

### $SOTTERO {\tt\tiny AND} MIDGLEY {\tt\tiny ^\circ}$

Donovan 22SW533

#### **COLORS**

- All Ivory gown with Ivory Illusion
- Ivory over Misty Mauve gown with Natural Illusion (pictured)

#### **HIGHLIGHTS**

- · All over lace
- Organza lined bust with lace trim detailing
- Illusion high mock turtle neck
- Illusion lace back
- Long illusion lace bishop sleeves with covered buttons at the wrist
- Lined with Virtue stretch jersey for comfort
- Covered buttons over zipper closure
- Workable front bodice buttons to the under bust
- Workable front buttons on the thigh high slit