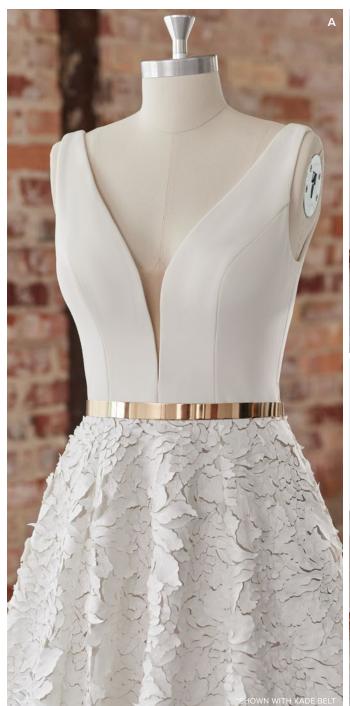

# SOTTERO AND MIDGLEY see the VIDEO!

Aerona 225Z547 SOTTERO AND MIDGLEY

#### **COLORS**

- · Ivory gown with Ivory Illusion
- Ivory/Silver Accent over Pearl gown with Natural Illusion (pictured)
- Ivory/Silver Accent over Mocha gown with Natural illusion

#### **HIGHLIGHTS**

- Cluster sequined all over lace over sparkle tulle
- · Sheer illusion bodice
- · Square neckline
- Square neckinn
- Square back

- · Illusion tank straps
- Covered buttons over zipper closure
- · Exposed boning detailing

#### <u>SIZES</u>

0-28

#### PERSONALIZATION OPTIONS

- Extend the train for added drama (up to 36 in/91 cm), opt to shorten the train (up to 17 in/43 cm) or remove the train for a more casual look
- Add buttons down the back for a vintage vibe
- Also available with a fully lined bodice (22SZ547B01)

#### **ACCESSORIES**

- Detachable train sold separately (DT022SZ547000)
- Detachable beaded belt sold separately (BB022SZ547000)

#### **MISCELLANEOUS**

Photographed with light nude bra cups, dark nude available separately