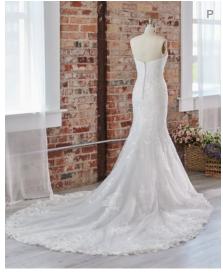

# SOTTERO AND MIDGLEY see the VIDEO!

Aerona 225Z547 SOTTERO AND MIDGLEY

#### **COLORS**

- · Ivory gown with Ivory Illusion
- Ivory/Silver Accent over Pearl gown with Natural Illusion (pictured)
- Ivory/Silver Accent over Mocha gown with Natural illusion

#### **HIGHLIGHTS**

- Cluster sequined all over lace over sparkle tulle
- · Sheer illusion bodice
- · Square neckline
- Square neckinn
- Square back

- · Illusion tank straps
- Covered buttons over zipper closure
- · Exposed boning detailing

#### PERSONALIZATION OPTIONS

- Extend the train for added drama (up to 36 in/91 cm), opt to shorten the train (up to 17 in/43 cm) or remove the train for a more casual look
- Add buttons down the back for a vintage vibe
- Also available with a fully lined bodice (22SZ547B01)

#### **ACCESSORIES**

- Detachable train sold separately (DT022SZ547000)
- Detachable beaded belt sold separately (BB022SZ547000)

#### **MISCELLANEOUS**

Photographed with light nude bra cups, dark nude available separately