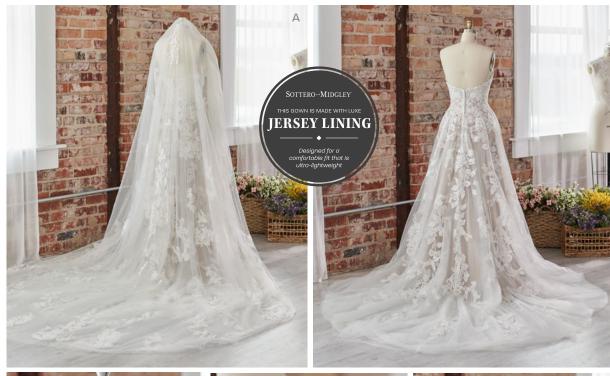

# SOTTERO AND MIDGLEY see the VIDEO!

Aerona 225Z547 SOTTERO AND MIDGLEY

#### **COLORS**

- · Ivory gown with Ivory Illusion
- Ivory/Silver Accent over Pearl gown with Natural Illusion (pictured)
- Ivory/Silver Accent over Mocha gown with Natural illusion

#### **HIGHLIGHTS**

- Cluster sequined all over lace over sparkle tulle
- · Sheer illusion bodice
- · Square neckline
- Square neckinn
- Square back

- · Illusion tank straps
- Covered buttons over zipper closure
- · Exposed boning detailing