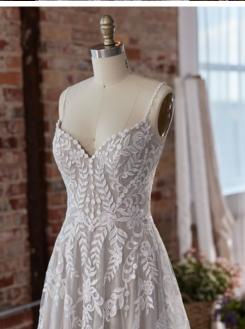

# SOTTERO AND MIDGLEY see the VIDEO!

Aerona 225Z547 SOTTERO AND MIDGLEY

#### **COLORS**

- · Ivory gown with Ivory Illusion
- Ivory/Silver Accent over Pearl gown with Natural Illusion (pictured)
- Ivory/Silver Accent over Mocha gown with Natural illusion

#### **HIGHLIGHTS**

- Cluster sequined all over lace over sparkle tulle
- · Sheer illusion bodice
- · Square neckline
- Square neckinn
- Square back

- · Illusion tank straps
- Covered buttons over zipper closure
- · Exposed boning detailing