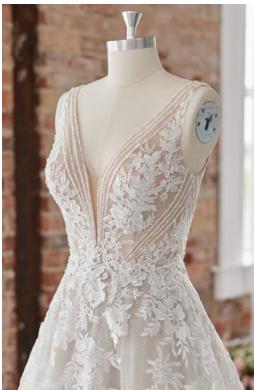

## $SOTTERO {\tt AND} MIDGLEY {\tt `}$

Essex 22SK006 SOTTERO AND MIDGLEY

#### **COLORS**

- · Ivory gown with Ivory Illusion
- Ivory over Blush gown with Ivory Illusion
- Ivory over Mocha gown with Natural Illusion (pictured)

#### **HIGHLIGHTS**

- Beaded lace motifs over glitter Aurora tulle
- Beaded lace motifs over illusion tulle accented with beaded detailing
- Plunging illusion V-neckline
- Illusion V-back
- Illusion tank straps accented with beaded detailing
- Covered buttons over zipper closure
- · Horsehair hem finish

#### **SIZES**

0-28

# personalize it!

#### PERSONALIZATION OPTIONS

- Extend the train for added drama (up to 10 in/25 cm), opt to shorten the train (up to 10 in/25 cm) or remove the train for a more casual look
- Add buttons down the back for a vintage vibe
- Also available with lined front bodice (22SK006B01)

#### **ACCESSORIES**

- Detachable illusion beaded lace long sleeves sold separately (DS022SK006000)
- Fingertip veil adorned in beaded detailing sold separately \*Veil measures 46 inches (117 cm) (VLA22SK006000)
- Chapel length tulle veil edged in beaded detailing \*Veil measures 108 inches (274 cm) (VLB22SK006000)

#### **MISCELLANEOUS**

· Extra lace motif included for minor neckline alterations