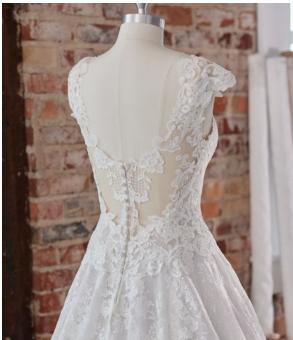

# SOTTERO AND MIDGLEY see the VIDEO!

Aerona 225Z547 SOTTERO AND MIDGLEY

#### **COLORS**

- · Ivory gown with Ivory Illusion
- Ivory/Silver Accent over Pearl gown with Natural Illusion (pictured)
- Ivory/Silver Accent over Mocha gown with Natural illusion

#### **HIGHLIGHTS**

- Cluster sequined all over lace over sparkle tulle
- · Sheer illusion bodice
- · Square neckline
- Square neckinn
- Square back

- · Illusion tank straps
- Covered buttons over zipper closure
- · Exposed boning detailing