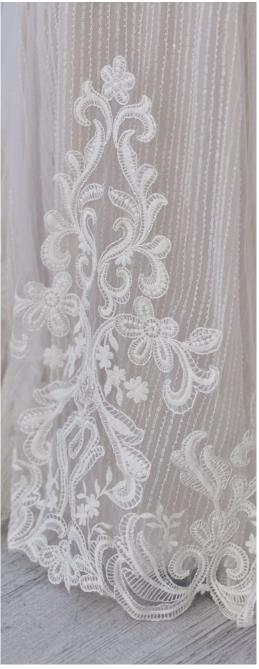

### $SOTTERO {}_{\text{AND}}MIDGLEY {}^{\circ}$

Anson 22sc559 SOTTERO AND MIDGLEY

#### **COLORS**

- · All Ivory gown with Ivory Illusion (pictured)
- Ivory gown with Natural Illusion (pictured)

#### **HIGHLIGHTS**

- Aldora crepe
- Sheer organza lined front bodice with beaded lace motifs
- Stylized deep V-neckline
- Soft illusion V-back with beaded lace motifs over Chantilly lace
- Illusion lace cap sleeves
- Lined with Virtue stretch jersey for comfort
- Covered buttons over zipper closure
- Chantilly lace accents side illusion cut outs

#### SIZES

0-28

#### PERSONALIZATION OPTIONS

- Extend the train for added drama (up to 8 in/20 cm), opt to shorten the train (up to 6 in/15 cm) or remove the train for a more casual look
- Add buttons down the back for a vintage vibe
- Available with a lined front bodice and side illusion cut outs (22SC559B01)

#### **ACCESSORIES**

 Detachable tulle train with scalloped lace edge (DT022SC559000)

#### **MISCELLANEOUS**

Photographed with light nude bra cups, dark nude available separately