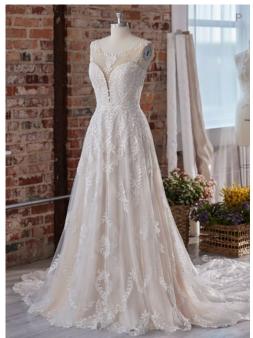

### $SOTTERO {\tt\tiny AND} MIDGLEY {\tt\tiny ^\circ}$

Brooklyn 225K005 SOTTERO AND MIDGLEY

#### **COLORS**

- All Ivory gown with Ivory Illusion
- Ivory over Blush gown with Natural Illusion (pictured)
- Ivory over Mocha gown with Natural Illusion (pictured)

#### **HIGHLIGHTS**

- Lace motifs over sparkle tulle
- Plunging illusion V-neckline
- V-back
- Spaghetti straps accented with lace trim
- Lined in Aiko stretch jersey for comfort
- Covered buttons over zipper closure
- · Scallop illusion lace train