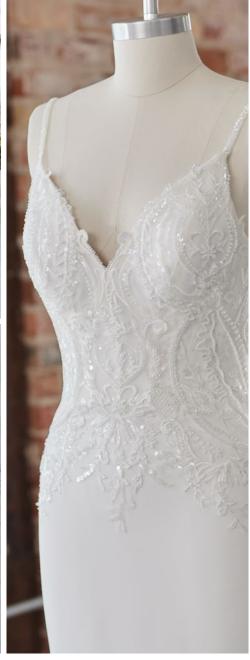

# Copeland 22SK567 (KADE BELT, 22MN014)

 $SOTTERO {}_{\text{AND}}MIDGLEY {}^{\circ}$ 

· All Ivory (pictured)

#### **HIGHLIGHTS**

- · Hecate satin
- Bodice embellished with beaded lace motifs
- V-neckline
- V-back
- Beaded spaghetti straps
- Lined in Aiko stretch jersey for comfort
- Zipper closure with covered buttons trailing down the train
- Illusion beaded lace scalloped train