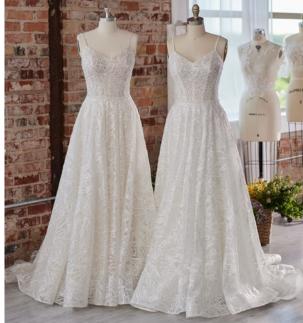

### $SOTTERO {\tt\tiny AND} MIDGLEY {\tt\tiny ^\circ}$

Brooklyn 225K005 SOTTERO AND MIDGLEY

#### **COLORS**

- All Ivory gown with Ivory Illusion
- Ivory over Blush gown with Natural Illusion (pictured)
- Ivory over Mocha gown with Natural Illusion (pictured)

#### **HIGHLIGHTS**

- Lace motifs over sparkle tulle
- Plunging illusion V-neckline
- V-back
- Spaghetti straps accented with lace trim
- Lined in Aiko stretch jersey for comfort
- Covered buttons over zipper closure
- · Scallop illusion lace train