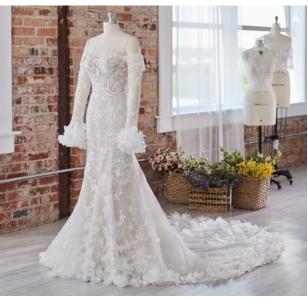

#### Brava 22MC574 (SLEEVES)

Detachable off-the-shoulder tulle bishop sleeves (DSA22MC574000)

- All Ivory sleeves with Ivory Illusion (pictured)
- Size 0-28

Detachable off-the-shoulder dot tulle bishop sleeves (DSB22MC574000)

- All Ivory sleeves with Ivory Illusion (pictured)
- Size 0-28