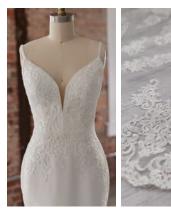

### SOTTERO AND MIDGLEY\*

Rashida 22SC556 SOTTERO AND MIDGLEY

#### **COLORS**

- Ivory gown with Ivory Illusion
- Ivory over Nude gown with Natural Illusion (pictured)

#### **HIGHLIGHTS**

- Lace motifs over linear beaded and sequin fabric
- Sheer side cutouts
- Deep illusion V-neckline
- Plunging illusion scoop back neckline
- Illusion lace cap sleeves
- Lined with Virtue stretch jersey for comfort
- Crystal button over zipper closure
- Extended illusion scalloped lace train

#### **SIZES**

0-28

#### PERSONALIZATION OPTIONS

- Opt to shorten the train (up to 8 in/ 20 cm)
- Add buttons down the back for a vintage vibe