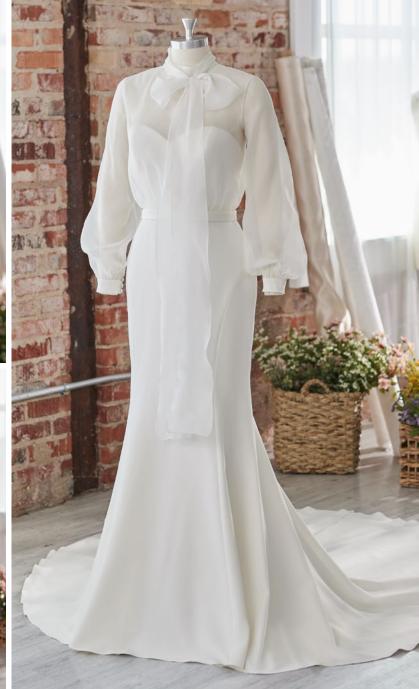

### SOTTERO AND MIDGLEY •

• All Ivory gown with Ivory Illusion (pictured)

#### **HIGHLIGHTS**

- Fallow organza over Devine stretch crepe
- Illusion high neck mock turtle neck over sweetheart base
- · Sheer back bodice
- Fallow organza bishop sleeves with Devine stretch crepe cuff
- Lined with Zia stretch satin
- Zipper closure with covered buttons trailing down the train
- Organza bow detail at neck

#### **SIZES**

0-28

#### PERSONALIZATION OPTIONS

 Extend the train for added drama (up to 8 in/20 cm), opt to shorten the train (up to 8 in/20 cm) or remove the train for a more casual look

#### ACCESSORIES

 Bodice also available as an illusion Fallow organza jacket with long bishop sleeves sold separately (Lupita, JKA22SW515000)