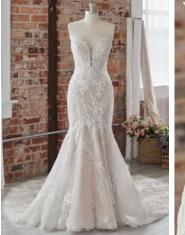

ipper closure

#### **SIZES**

0-24

## personalize it!

#### PERSONALIZATION OPTIONS

- Extend the train for added drama (up to 5 in/13 cm), opt to shorten the train (up to 10 in/25 cm) or remove the train for a more casual look
- Add buttons down the back for a vintage vibe
- Also available with raised front neckline with no illusion

#### **ACCESSORIES**

 Detachable off-the-shoulder tulle cap sleeves with lace sold separately (CS022SW545000)

#### **MISCELLANEOUS**

- · Extra lace motif included for minor neckline alterations
- Photographed with light nude bra cups, dark nude available separately

### Carrington 22MK566 (CAPE)

- Beaded lace floor length cape with scalloped lace hem sold separately (Carrington, CA022MK566000)
- All Ivory cape with Ivory Illusion (pictured)
- 0-28











### SOTTERO AND MIDGLEY\*











- Ivory gown with Ivory Illusion
- Ivory over Nude gown with Natural Illusion (pictured)
- Black over Champagne gown with Natural Illusion (pictured)

#### HIGHLIGHTS

- · Sequin lace motifs over sparkle tulle
- · Scoop neckline · Covered buttons over zipper

· Detachable beaded spaghetti

straps included

#### SIZES 0-28

### personalize it!

#### PERSONALIZATION OPTIONS

- Extend the train for added drama (up to 36 in/91 cm), opt to shorten the train (up to 31 in/79 cm) or remove the train for a more casual look
- · Add buttons down the back for a vintage vibe

### Norvinia Lynette 22SZ009B (NOT PHOTOGRAPHED)

#### **COLORS**

- Ivory gown with Ivory Illusion
- · Ivory over Nude gown with Natural Illusion
- Black over Champagne gown with Black I