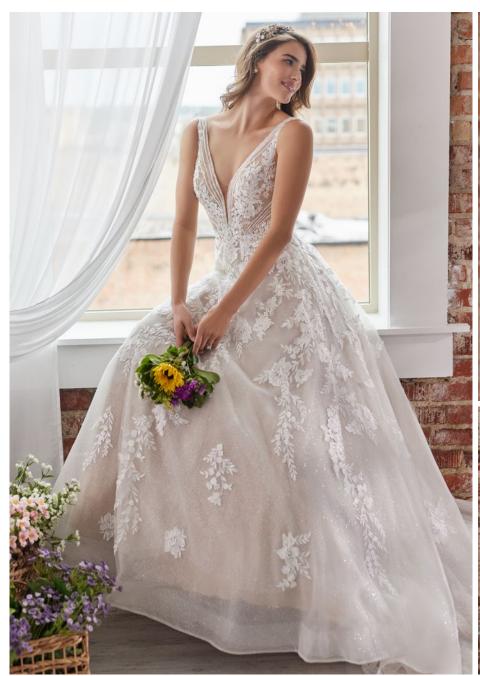

## $SOTTERO {\tt AND} MIDGLEY {\tt `}$

Essex 22SK006 SOTTERO AND MIDGLEY

#### **COLORS**

- · Ivory gown with Ivory Illusion
- Ivory over Blush gown with Ivory Illusion
- Ivory over Mocha gown with Natural Illusion (pictured)

#### **HIGHLIGHTS**

- Beaded lace motifs over glitter Aurora tulle
- Beaded lace motifs over illusion tulle accented with beaded detailing
- Plunging illusion V-neckline
- Illusion V-back
- Illusion tank straps accented with beaded detailing
- Covered buttons over zipper closure
- · Horsehair hem finish

#### **SIZES**

0-28

# personalize it!

#### PERSONALIZATION OPTIONS

- Extend the train for added drama (up to 10 in/25 cm), opt to shorten the train (up to 10 in/25 cm) or remove the train for a more casual look
- Add buttons down the back for a vintage vibe
- Also available with lined front bodice (22SK006B01)

#### **ACCESSORIES**

- Detachable illusion beaded lace long sleeves sold separately (DS022SK006000)
- Fingertip veil adorned in beaded detailing sold separately \*Veil measures 46 inches (117 cm) (VLA22SK006000)
- Chapel length tulle veil edged in beaded detailing \*Veil measures 108 inches (274 cm) (VLB22SK006000)

#### **MISCELLANEOUS**

· Extra lace motif included for minor neckline alterations