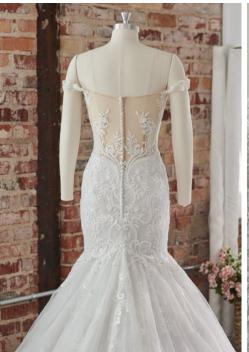

### SOTTERO AND MIDGLEY\*

Rashida 22SC556 SOTTERO AND MIDGLEY

#### **COLORS**

- Ivory gown with Ivory Illusion
- Ivory over Nude gown with Natural Illusion (pictured)

#### **HIGHLIGHTS**

- Lace motifs over linear beaded and sequin fabric
- Sheer side cutouts
- Deep illusion V-neckline
- Plunging illusion scoop back neckline
- Illusion lace cap sleeves
- Lined with Virtue stretch jersey for comfort
- Crystal button over zipper closure
- Extended illusion scalloped lace train

#### **SIZES**

0-28

#### PERSONALIZATION OPTIONS

- Opt to shorten the train (up to 8 in/ 20 cm)
- Add buttons down the back for a vintage vibe