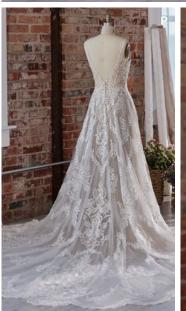

### $SOTTERO {\tt\tiny AND} MIDGLEY {\tt\tiny ^\circ}$

Brooklyn 225K005 SOTTERO AND MIDGLEY

#### **COLORS**

- All Ivory gown with Ivory Illusion
- Ivory over Blush gown with Natural Illusion (pictured)
- Ivory over Mocha gown with Natural Illusion (pictured)

#### **HIGHLIGHTS**

- Lace motifs over sparkle tulle
- Plunging illusion V-neckline
- V-back
- Spaghetti straps accented with lace trim
- Lined in Aiko stretch jersey for comfort
- Covered buttons over zipper closure
- · Scallop illusion lace train