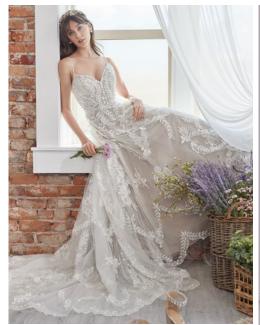

### $SOTTERO {}_{\text{AND}}MIDGLEY {}^{\circ}$

Anson 22sc559 SOTTERO AND MIDGLEY

#### **COLORS**

- · All Ivory gown with Ivory Illusion (pictured)
- Ivory gown with Natural Illusion (pictured)

#### **HIGHLIGHTS**

- Aldora crepe
- Sheer organza lined front bodice with beaded lace motifs
- Stylized deep V-neckline
- Soft illusion V-back with beaded lace motifs over Chantilly lace
- Illusion lace cap sleeves
- Lined with Virtue stretch jersey for comfort
- Covered buttons over zipper closure
- Chantilly lace accents side illusion cut outs