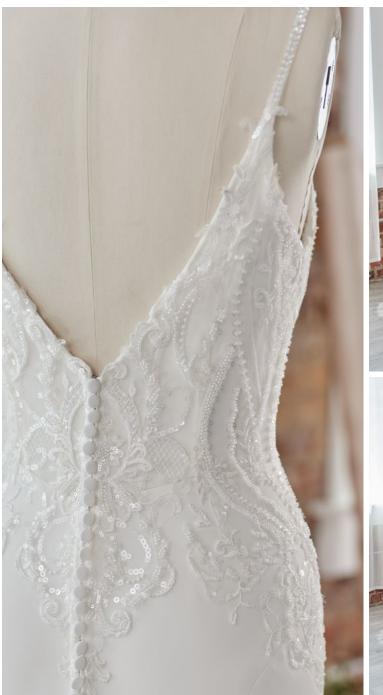

### $SOTTERO {}_{\text{AND}}MIDGLEY {}^{\circ}$

Anson 22sc559 SOTTERO AND MIDGLEY

#### **COLORS**

- · All Ivory gown with Ivory Illusion (pictured)
- Ivory gown with Natural Illusion (pictured)

#### **HIGHLIGHTS**

- Aldora crepe
- Sheer organza lined front bodice with beaded lace motifs
- Stylized deep V-neckline
- Soft illusion V-back with beaded lace motifs over Chantilly lace
- Illusion lace cap sleeves
- Lined with Virtue stretch jersey for comfort
- Covered buttons over zipper closure
- Chantilly lace accents side illusion cut outs