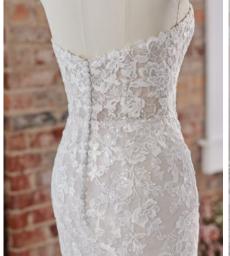

#### **HIGHLIGHTS**

- Cluster sequined all over lace over sparkle tulle
- · Sheer illusion bodice
- · Square neckline
- Square neckinn
- Square back

- · Illusion tank straps
- Covered buttons over zipper closure
- · Exposed boning detailing

#### **MISCELLANEOUS**

Photographed with light nude bra cups, dark nude available separately