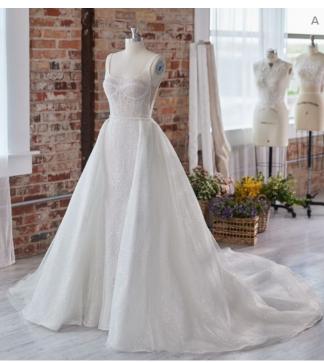

# SOTTERO AND MIDGLEY see the VIDEO!

Aerona 225Z547 SOTTERO AND MIDGLEY

#### **COLORS**

- · Ivory gown with Ivory Illusion
- Ivory/Silver Accent over Pearl gown with Natural Illusion (pictured)
- Ivory/Silver Accent over Mocha gown with Natural illusion

#### **HIGHLIGHTS**

- Cluster sequined all over lace over sparkle tulle
- · Sheer illusion bodice
- · Square neckline
- Square neckinn
- Square back

- · Illusion tank straps
- Covered buttons over zipper closure
- · Exposed boning detailing

#### <u>SIZES</u>

0-28

#### PERSONALIZATION OPTIONS

- Extend the train for added drama (up to 36 in/91 cm), opt to shorten the train (up to 17 in/43 cm) or remove the train for a more casual look
- Add buttons down the back for a vintage vibe
- Also available with a fully lined bodice (22SZ547B01)

#### **ACCESSORIES**

- Detachable train sold separately (DT022SZ547000)
- Detachable beaded belt sold separately (BB022SZ547000)

#### **MISCELLANEOUS**

Photographed with light nude bra cups, dark nude available separately