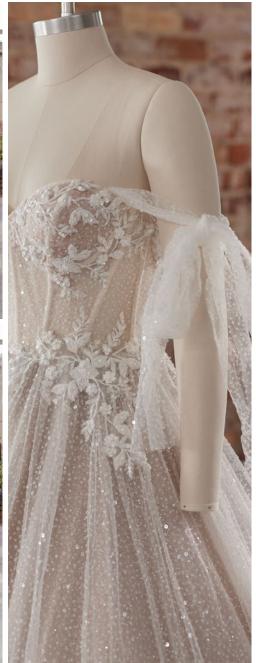

# SOTTERO AND MIDGLEY see the VIDEO!

Aerona 225Z547 SOTTERO AND MIDGLEY

#### **COLORS**

- · Ivory gown with Ivory Illusion
- Ivory/Silver Accent over Pearl gown with Natural Illusion (pictured)
- Ivory/Silver Accent over Mocha gown with Natural illusion

#### **HIGHLIGHTS**

- Cluster sequined all over lace over sparkle tulle
- · Sheer illusion bodice
- · Square neckline
- Square neckinn
- Square back

- · Illusion tank straps
- Covered buttons over zipper closure
- · Exposed boning detailing