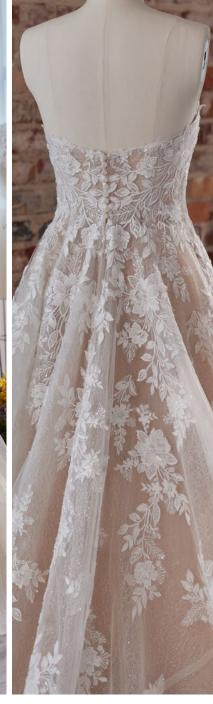

# SOTTERO AND MIDGLEY see the VIDEO!

Aerona 225Z547 SOTTERO AND MIDGLEY

#### **COLORS**

- · Ivory gown with Ivory Illusion
- Ivory/Silver Accent over Pearl gown with Natural Illusion (pictured)
- Ivory/Silver Accent over Mocha gown with Natural illusion

#### **HIGHLIGHTS**

- Cluster sequined all over lace over sparkle tulle
- · Sheer illusion bodice
- · Square neckline
- Square neckinn
- Square back

- · Illusion tank straps
- Covered buttons over zipper closure
- · Exposed boning detailing