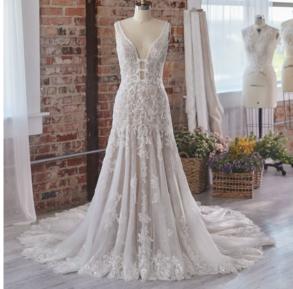

# SOTTERO AND MIDGLEY see the VIDEO!

Aerona 225Z547 SOTTERO AND MIDGLEY

#### **COLORS**

- · Ivory gown with Ivory Illusion
- Ivory/Silver Accent over Pearl gown with Natural Illusion (pictured)
- Ivory/Silver Accent over Mocha gown with Natural illusion

#### **HIGHLIGHTS**

- Cluster sequined all over lace over sparkle tulle
- · Sheer illusion bodice
- · Square neckline
- Square neckinn
- Square back

- · Illusion tank straps
- Covered buttons over zipper closure
- · Exposed boning detailing