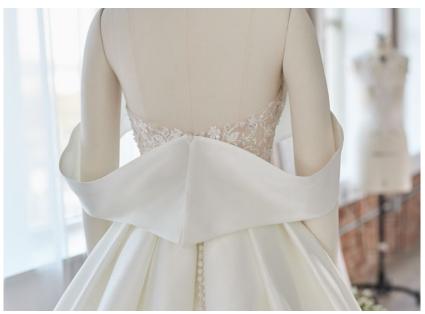

# SOTTERO AND MIDGLEY •

Zulima 225V561 SOTTERO AND MIDGLEY

#### **COLORS**

• Ivory/Silver Accent gown with Natural Illusion (pictured)

## **HIGHLIGHTS**

- Glamour satin-taffeta
- Off-the-shoulder wrap sleeves
- Illusion 3D lace bodice
- Covered buttons over zipper closure
- Sweetheart neckline
- Pockets

## **SIZES**

0-28

## PERSONALIZATION OPTIONS

- Extend the train for added drama (up to 12 in/30 cm), opt to shorten the train (up to 20 in/50 cm) or remove the train for a more casual look
- · Add buttons down the back for a vintage vibe

## **MISCELLANEOUS**

 Photographed with light nude bra cups, dark nude available separately

Bracken 20SS655A11

Modified lace train
(new personalization available)

Bracken Lynette 20ss655B11

Modified lace train
(new personalization available)