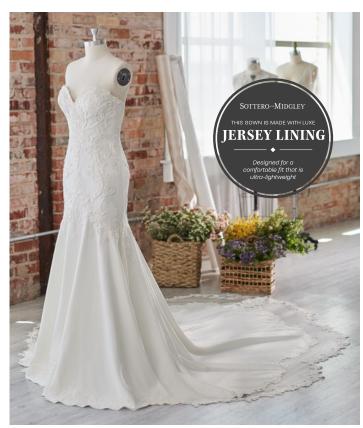

### $SOTTERO {}_{\text{AND}}MIDGLEY {}^{\circ}$

Anson 22sc559 SOTTERO AND MIDGLEY

#### **COLORS**

- · All Ivory gown with Ivory Illusion (pictured)
- Ivory gown with Natural Illusion (pictured)

#### **HIGHLIGHTS**

- Aldora crepe
- Sheer organza lined front bodice with beaded lace motifs
- Stylized deep V-neckline
- Soft illusion V-back with beaded lace motifs over Chantilly lace
- Illusion lace cap sleeves
- Lined with Virtue stretch jersey for comfort
- Covered buttons over zipper closure
- Chantilly lace accents side illusion cut outs

#### SIZES

0-28

#### PERSONALIZATION OPTIONS

- Extend the train for added drama (up to 8 in/20 cm), opt to shorten the train (up to 6 in/15 cm) or remove the train for a more casual look
- Add buttons down the back for a vintage vibe
- Available with a lined front bodice and side illusion cut outs (22SC559B01)

#### **ACCESSORIES**

 Detachable tulle train with scalloped lace edge (DT022SC559000)

#### **MISCELLANEOUS**

Photographed with light nude bra cups, dark nude available separately