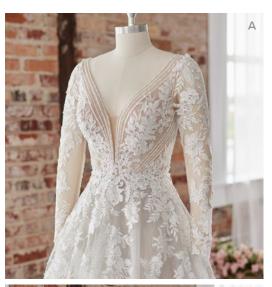

# SOTTERO AND MIDGLEY see the VIDEO!

Aerona 225Z547 SOTTERO AND MIDGLEY

#### **COLORS**

- · Ivory gown with Ivory Illusion
- Ivory/Silver Accent over Pearl gown with Natural Illusion (pictured)
- Ivory/Silver Accent over Mocha gown with Natural illusion

#### **HIGHLIGHTS**

- Cluster sequined all over lace over sparkle tulle
- · Sheer illusion bodice
- · Square neckline
- Square neckinn
- Square back

- · Illusion tank straps
- Covered buttons over zipper closure
- · Exposed boning detailing