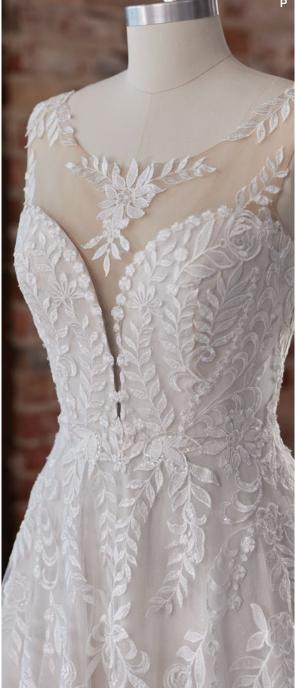

# SOTTERO AND MIDGLEY see the VIDEO!

Aerona 225Z547 SOTTERO AND MIDGLEY

#### **COLORS**

- · Ivory gown with Ivory Illusion
- Ivory/Silver Accent over Pearl gown with Natural Illusion (pictured)
- Ivory/Silver Accent over Mocha gown with Natural illusion

#### **HIGHLIGHTS**

- Cluster sequined all over lace over sparkle tulle
- · Sheer illusion bodice
- · Square neckline
- Square neckinn
- Square back

- · Illusion tank straps
- Covered buttons over zipper closure
- · Exposed boning detailing