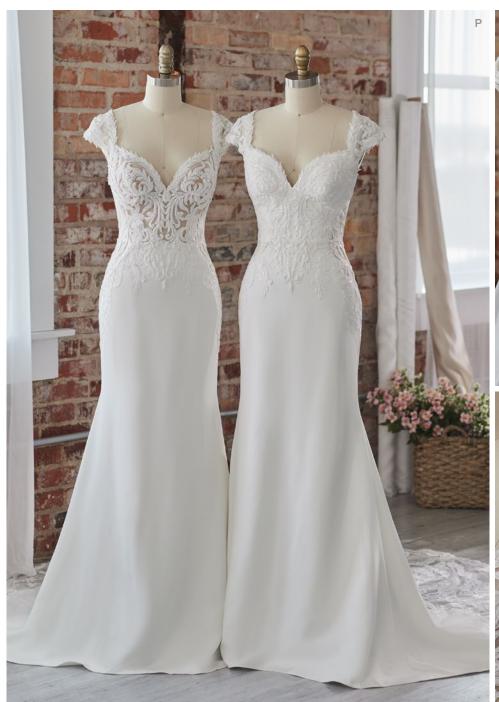

# SOTTERO AND MIDGLEY see the VIDEO!

Aerona 225Z547 SOTTERO AND MIDGLEY

#### **COLORS**

- · Ivory gown with Ivory Illusion
- Ivory/Silver Accent over Pearl gown with Natural Illusion (pictured)
- Ivory/Silver Accent over Mocha gown with Natural illusion

#### **HIGHLIGHTS**

- Cluster sequined all over lace over sparkle tulle
- · Sheer illusion bodice
- · Square neckline
- Square neckinn
- Square back

- · Illusion tank straps
- Covered buttons over zipper closure
- · Exposed boning detailing