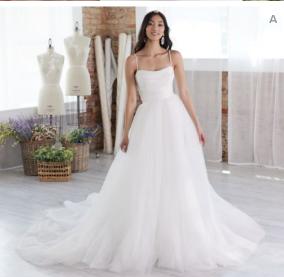

# SOTTERO AND MIDGLEY see the VIDEO!

Aerona 225Z547 SOTTERO AND MIDGLEY

#### **COLORS**

- · Ivory gown with Ivory Illusion
- Ivory/Silver Accent over Pearl gown with Natural Illusion (pictured)
- Ivory/Silver Accent over Mocha gown with Natural illusion

#### **HIGHLIGHTS**

- Cluster sequined all over lace over sparkle tulle
- · Sheer illusion bodice
- · Square neckline
- Square neckinn
- Square back

- · Illusion tank straps
- Covered buttons over zipper closure
- · Exposed boning detailing