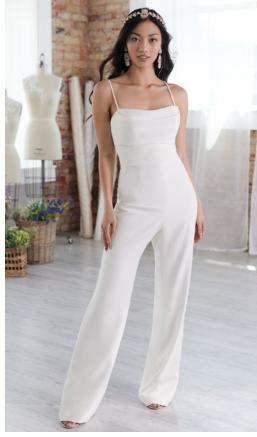

# SOTTERO AND MIDGLEY See the VIDEO!

Gibson 225W013 SOTTERO AND MIDGLEY

#### **COLORS**

· All Diamond White (pictured)

#### **HIGHLIGHTS**

- · Lindo crepe jumpsuit
- · Soft scoop neckline
- · Lindo crepe spaghetti straps
- Lined with Zia stretch satin
- Zipper closure

#### **SIZES**

0-28

#### **ACCESSORIES**

- Detachable sparkle tulle ballgown overskirt with grosgrain ribbon waist finish sold separately (OSA22SW013000)
  - PERSONALIZATION OPTION: Extend the train for added drama (up to 6 in/15 cm), opt to shorten the train (up to 8 in/20 cm)
- Detachable tulle ballgown overskirt with grosgrain ribbon waist finish sold separately (OSB22SW013000)
  - PERSONALIZATION OPTION: Extend the train for added drama (up to 6 in/15 cm), opt to shorten the train (up to 8 in/20 cm)