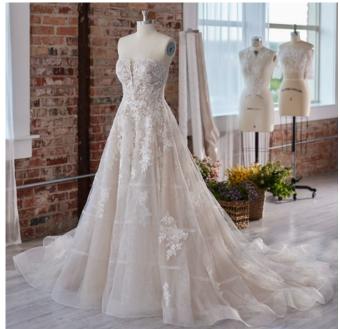

## SOTTERO AND MIDGLEY\*

Mischa 22ST549 SOTTERO AND MIDGLEY

#### **COLORS**

- All Ivory gown with Ivory Illusion
- Ivory over Nude gown with Natural Illusion (pictured)

#### **HIGHLIGHTS**

- Lace motifs over texture glitter tulle
- Sheer organza lined bodice
- Straight neckline with deep illusion
- V-neckline
- Lined with Chic organza
- Covered buttons over zipper closure

#### **SIZES**

0-28

#### **PERSONALIZATION OPTIONS**

- Extend the train for added drama (up to 20 in/51 cm), opt to shorten the train (up to 33 in/84 cm) or remove the train for a more casual look
- Add buttons down the back for a vintage vibe
- · Available without horsehair detail in skirt
- Available fully lined

#### **MISCELLANEOUS**

- Extra lace motif included for minor neckline alterations
- Photographed with light nude bra cups, dark nude available separately