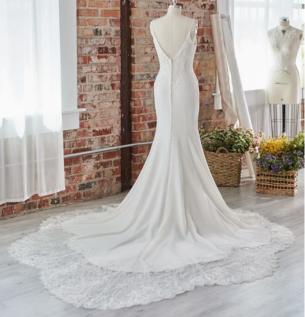

### $SOTTERO {}_{\text{AND}}MIDGLEY {}^{\circ}$

Anson 22sc559 SOTTERO AND MIDGLEY

#### **COLORS**

- · All Ivory gown with Ivory Illusion (pictured)
- Ivory gown with Natural Illusion (pictured)

#### **HIGHLIGHTS**

- Aldora crepe
- Sheer organza lined front bodice with beaded lace motifs
- Stylized deep V-neckline
- Soft illusion V-back with beaded lace motifs over Chantilly lace
- Illusion lace cap sleeves
- Lined with Virtue stretch jersey for comfort
- Covered buttons over zipper closure
- Chantilly lace accents side illusion cut outs