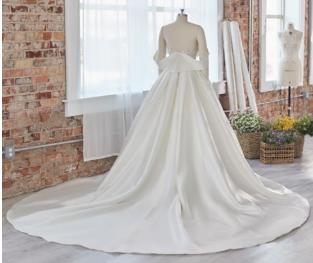

# SOTTERO AND MIDGLEY •

Zulima 225V561 SOTTERO AND MIDGLEY

#### **COLORS**

• Ivory/Silver Accent gown with Natural Illusion (pictured)

## **HIGHLIGHTS**

- Glamour satin-taffeta
- Off-the-shoulder wrap sleeves
- Illusion 3D lace bodice
- Covered buttons over zipper closure
- Sweetheart neckline
- Pockets

## **SIZES**

0-28

## PERSONALIZATION OPTIONS

- Extend the train for added drama (up to 12 in/30 cm), opt to shorten the train (up to 20 in/50 cm) or remove the train for a more casual look
- · Add buttons down the back for a vintage vibe

## **MISCELLANEOUS**

 Photographed with light nude bra cups, dark nude available separately

Bracken 20SS655A11

Modified lace train
(new personalization available)

Bracken Lynette 20ss655B11

Modified lace train
(new personalization available)