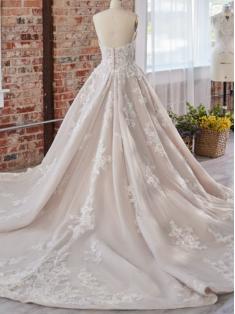

#### **COLORS**

- · Ivory gown with Ivory Illusion
- Ivory/Silver Accent over Pearl gown with Natural Illusion (pictured)
- Ivory/Silver Accent over Mocha gown with Natural illusion

#### **HIGHLIGHTS**

- Cluster sequined all over lace over sparkle tulle
- · Sheer illusion bodice
- · Square neckline
- Square neckinn
- Square back

- · Illusion tank straps
- Covered buttons over zipper closure
- · Exposed boning detailing