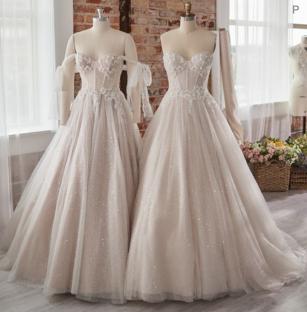

e
- Covered buttons over zipper closure

#### SIZES

0-28

# personalize it!

## PERSONALIZATION OPTIONS

- Extend the train for added drama (up to 12 in/30 cm), opt to shorten the train (up to 34 in/86 cm) or remove the train for a more casual look
- · Add buttons down the back for a vintage vibe
- · Available without 3-D flowers on the hem
- · Available with a fully lined bodice with inner elastic

#### **ACCESSORIES**

- Detachable fitted long illusion lace sleeves sold separately (DSA22SS529000)
- Detachable illusion lace bell sleeves with 3-D flowers sold separately (DSB22SS529000)
- Detachable illusion lace cap sleeves sold separately (CS022SS529000)

## **MISCELLANEOUS**

Photographed with light nude bra cups, dark nude available separately











# SOTTERO AND MIDGLEY\*













Shasta 22SC572 SOTTERO AND MIDGLEY

## **COLORS**

- All Diamond White gown with Diamond White Illusion
- All Ivory gown with Ivory Illusion
- Antique Ivory gown with Natural Illusion
- Ivory over Blush gown with Ivory Illusion (pictured)
- Ivory over Mocha gown with Natural Illusion (pictured)

#### **HIGHLIGHTS**

- Beaded tulle over glitter tulle
- Illusion bodice with corset detailing accented with beaded lace motifs
- Strapless sweetheart neckline
- Detachable beaded tie straps that can be worn off-the-shoulder included
- Covered buttons over zipper closure

## SIZES

0-28



## **PERSONALIZATION OPTIONS**

- Opt to shorten the train (up to 16 in/ 40cm) or remove the train for a more casual look
- · Add buttons down the back for a vintage vibe
- · Available with a fully lined bo