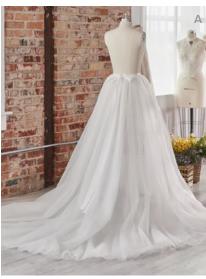

#### **ACCESSORIES**

- Detachable sparkle tulle ballgown overskirt with grosgrain ribbon waist finish sold separately (OSA22SW013000)
  - PERSONALIZATION OPTION: Extend the train for added drama (up to 6 in/15 cm), opt to shorten the train (up to 8 in/20 cm)
- Detachable tulle ballgown overskirt with grosgrain ribbon waist finish sold separately (OSB22SW013000)
  - PERSONALIZATION OPTION: Extend the train for added drama (up to 6 in/15 cm), opt to shorten the train (up to 8 in/20 cm)

### Stacey 22SC012 (SKIRT)

- Detachable tulle overskirt with lace motifs sold separately (Stacey, OS022SC012000)
- All Diamond White (pictured)
- 0-28
- PERSONALIZATION OPTION: Extend the train for added drama (up to 6 in/15 cm), opt to shorten the train (up to 8 in/20 cm) or remove the train for a more casual look