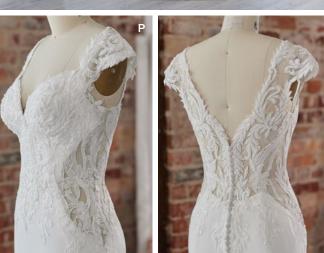

### SOTTERO AND MIDGLEY\*

Rashida 22SC556 SOTTERO AND MIDGLEY

#### **COLORS**

- Ivory gown with Ivory Illusion
- Ivory over Nude gown with Natural Illusion (pictured)

#### **HIGHLIGHTS**

- Lace motifs over linear beaded and sequin fabric
- Sheer side cutouts
- Deep illusion V-neckline
- Plunging illusion scoop back neckline
- Illusion lace cap sleeves
- Lined with Virtue stretch jersey for comfort
- Crystal button over zipper closure
- Extended illusion scalloped lace train