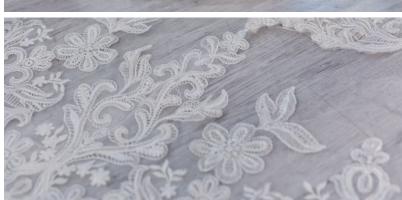

# SOTTERO AND MIDGLEY see the VIDEO!

Aerona 225Z547 SOTTERO AND MIDGLEY

#### **HIGHLIGHTS**

- Cluster sequined all over lace over sparkle tulle
- · Sheer illusion bodice
- · Square neckline
- Square neckinn
- Square back

- · Illusion tank straps
- Covered buttons over zipper closure
- · Exposed boning detailing