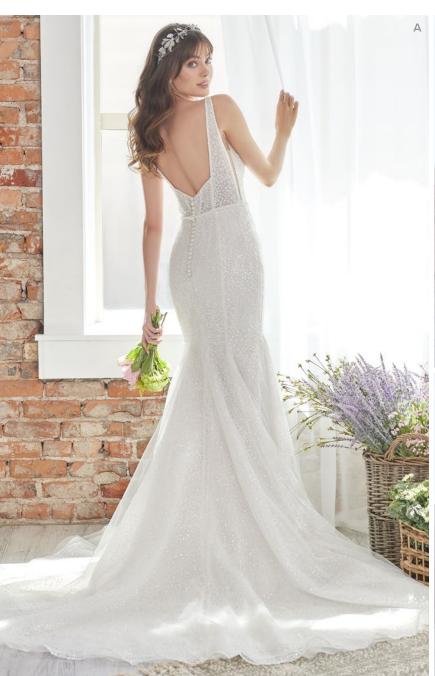

# SOTTERO AND MIDGLEY see the VIDEO!

Aerona 225Z547 SOTTERO AND MIDGLEY

#### **COLORS**

- · Ivory gown with Ivory Illusion
- Ivory/Silver Accent over Pearl gown with Natural Illusion (pictured)
- Ivory/Silver Accent over Mocha gown with Natural illusion

#### **HIGHLIGHTS**

- Cluster sequined all over lace over sparkle tulle
- · Sheer illusion bodice
- · Square neckline
- Square neckinn
- Square back

- · Illusion tank straps
- Covered buttons over zipper closure
- · Exposed boning detailing

#### <u>SIZES</u>

0-28

#### PERSONALIZATION OPTIONS

- Extend the train for added drama (up to 36 in/91 cm), opt to shorten the train (up to 17 in/43 cm) or remove the train for a more casual look
- Add buttons down the back for a vintage vibe
- Also available with a fully lined bodice (22SZ547B01)

#### **ACCESSORIES**

- Detachable train sold separately (DT022SZ547000)
- Detachable beaded belt sold separately (BB022SZ547000)

#### **MISCELLANEOUS**

Photographed with light nude bra cups, dark nude available separately