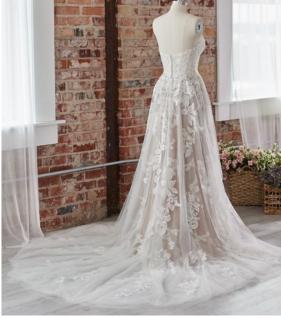

# SOTTERO AND MIDGLEY see the VIDEO!

Aerona 225Z547 SOTTERO AND MIDGLEY

#### **COLORS**

- · Ivory gown with Ivory Illusion
- Ivory/Silver Accent over Pearl gown with Natural Illusion (pictured)
- Ivory/Silver Accent over Mocha gown with Natural illusion

#### **HIGHLIGHTS**

- Cluster sequined all over lace over sparkle tulle
- · Sheer illusion bodice
- · Square neckline
- Square neckinn
- Square back

- · Illusion tank straps
- Covered buttons over zipper closure
- · Exposed boning detailing