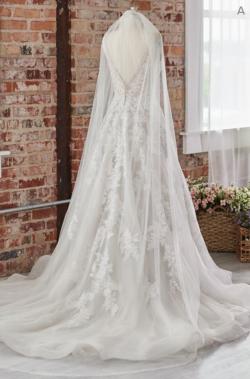

# SOTTERO AND MIDGLEY see the VIDEO!

Aerona 225Z547 SOTTERO AND MIDGLEY

#### **COLORS**

- · Ivory gown with Ivory Illusion
- Ivory/Silver Accent over Pearl gown with Natural Illusion (pictured)
- Ivory/Silver Accent over Mocha gown with Natural illusion

#### **HIGHLIGHTS**

- Cluster sequined all over lace over sparkle tulle
- · Sheer illusion bodice
- · Square neckline
- Square neckinn
- Square back

- · Illusion tank straps
- Covered buttons over zipper closure
- · Exposed boning detailing