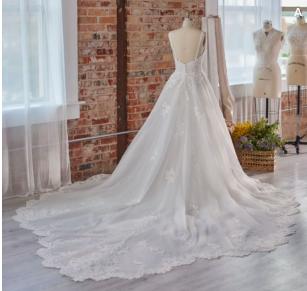

# SOTTERO AND MIDGLEY see the VIDEO!

Aerona 225Z547 SOTTERO AND MIDGLEY

#### **COLORS**

- · Ivory gown with Ivory Illusion
- Ivory/Silver Accent over Pearl gown with Natural Illusion (pictured)
- Ivory/Silver Accent over Mocha gown with Natural illusion

#### **HIGHLIGHTS**

- Cluster sequined all over lace over sparkle tulle
- · Sheer illusion bodice
- · Square neckline
- Square neckinn
- Square back

- · Illusion tank straps
- Covered buttons over zipper closure
- · Exposed boning detailing

#### PERSONALIZATION OPTIONS

- Extend the train for added drama (up to 36 in/91 cm), opt to shorten the train (up to 17 in/43 cm) or remove the train for a more casual look
- Add buttons down the back for a vintage vibe
- Also available with a fully lined bodice (22SZ547B01)