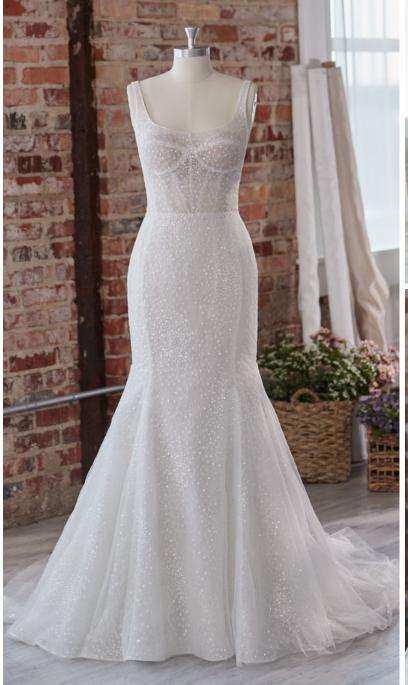

### $SOTTERO {}_{\text{AND}}MIDGLEY {}^{\circ}$

Anson 22sc559 SOTTERO AND MIDGLEY

#### **COLORS**

- · All Ivory gown with Ivory Illusion (pictured)
- Ivory gown with Natural Illusion (pictured)

#### **HIGHLIGHTS**

- Aldora crepe
- Sheer organza lined front bodice with beaded lace motifs
- Stylized deep V-neckline
- Soft illusion V-back with beaded lace motifs over Chantilly lace
- Illusion lace cap sleeves
- Lined with Virtue stretch jersey for comfort
- Covered buttons over zipper closure
- Chantilly lace accents side illusion cut outs

#### SIZES

0-28

#### PERSONALIZATION OPTIONS

- Extend the train for added drama (up to 8 in/20 cm), opt to shorten the train (up to 6 in/15 cm) or remove the train for a more casual look
- Add buttons down the back for a vintage vibe
- Available with a lined front bodice and side illusion cut outs (22SC559B01)

#### **ACCESSORIES**

 Detachable tulle train with scalloped lace edge (DT022SC559000)

#### **MISCELLANEOUS**

Photographed with light nude bra cups, dark nude available separately