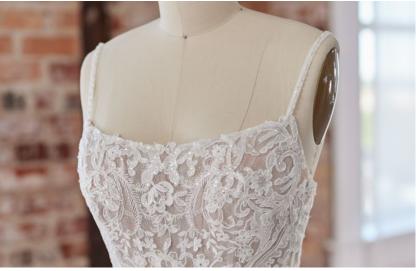

### $SOTTERO {\tt\tiny AND} MIDGLEY {\tt\tiny ^\circ}$

Donovan 22SW533

#### **COLORS**

- All Ivory gown with Ivory Illusion
- Ivory over Misty Mauve gown with Natural Illusion (pictured)

#### **HIGHLIGHTS**

- · All over lace
- Organza lined bust with lace trim detailing
- Illusion high mock turtle neck
- Illusion lace back
- Long illusion lace bishop sleeves with covered buttons at the wrist
- Lined with Virtue stretch jersey for comfort
- Covered buttons over zipper closure
- Workable front bodice buttons to the under bust
- Workable front buttons on the thigh high slit