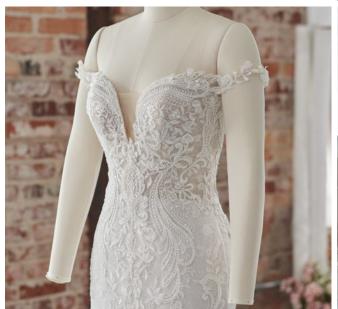

# SOTTERO AND MIDGLEY\*

Shasta 22SC572 SOTTERO AND MIDGLEY

## **COLORS**

- All Diamond White gown with Diamond White Illusion
- All Ivory gown with Ivory Illusion
- Antique Ivory gown with Natural Illusion
- Ivory over Blush gown with Ivory Illusion (pictured)
- Ivory over Mocha gown with Natural Illusion (pictured)

#### **HIGHLIGHTS**

- Beaded tulle over glitter tulle
- Illusion bodice with corset detailing accented with beaded lace motifs
- Strapless sweetheart neckline
- Detachable beaded tie straps that can be worn off-the-shoulder included
- Covered buttons over zipper closure