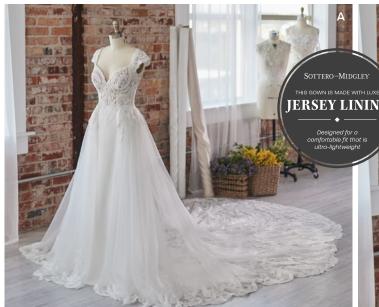

### $SOTTERO {}_{\text{AND}}MIDGLEY {}^{\circ}$

Anson 22sc559 SOTTERO AND MIDGLEY

#### **COLORS**

- · All Ivory gown with Ivory Illusion (pictured)
- Ivory gown with Natural Illusion (pictured)

#### **HIGHLIGHTS**

- Aldora crepe
- Sheer organza lined front bodice with beaded lace motifs
- Stylized deep V-neckline
- Soft illusion V-back with beaded lace motifs over Chantilly lace
- Illusion lace cap sleeves
- Lined with Virtue stretch jersey for comfort
- Covered buttons over zipper closure
- Chantilly lace accents side illusion cut outs