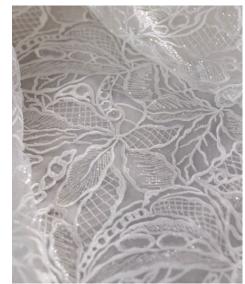

# SOTTERO AND MIDGLEY see the VIDEO!

Aerona 225Z547 SOTTERO AND MIDGLEY

#### **COLORS**

- · Ivory gown with Ivory Illusion
- Ivory/Silver Accent over Pearl gown with Natural Illusion (pictured)
- Ivory/Silver Accent over Mocha gown with Natural illusion

#### **HIGHLIGHTS**

- Cluster sequined all over lace over sparkle tulle
- · Sheer illusion bodice
- · Square neckline
- Square neckinn
- Square back

- · Illusion tank straps
- Covered buttons over zipper closure
- · Exposed boning detailing