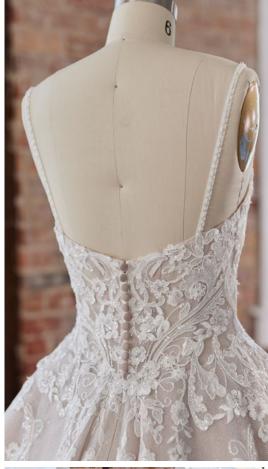

#### **COLORS**

- · Ivory gown with Ivory Illusion
- Ivory/Silver Accent over Pearl gown with Natural Illusion (pictured)
- Ivory/Silver Accent over Mocha gown with Natural illusion

#### **HIGHLIGHTS**

- Cluster sequined all over lace over sparkle tulle
- · Sheer illusion bodice
- · Square neckline
- Square neckinn
- Square back

- · Illusion tank straps
- Covered buttons over zipper closure
- · Exposed boning detailing