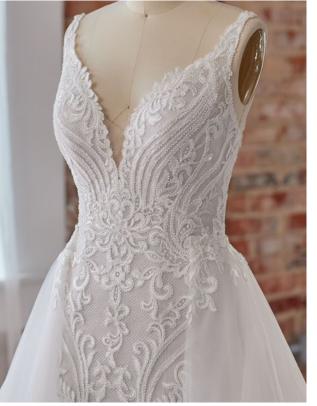

# SOTTERO AND MIDGLEY see the VIDEO!

Aerona 225Z547 SOTTERO AND MIDGLEY

#### **COLORS**

- · Ivory gown with Ivory Illusion
- Ivory/Silver Accent over Pearl gown with Natural Illusion (pictured)
- Ivory/Silver Accent over Mocha gown with Natural illusion

#### **HIGHLIGHTS**

- Cluster sequined all over lace over sparkle tulle
- · Sheer illusion bodice
- · Square neckline
- Square neckinn
- Square back

- · Illusion tank straps
- Covered buttons over zipper closure
- · Exposed boning detailing