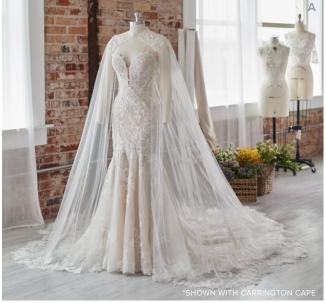

### Montgomery 22SW545

(CARRINGTON CAPE, 22MK566)

### Carrington 22MK566 (CAPE)

- Beaded lace floor length cape with scalloped lace hem sold separately (Carrington, CA022MK566000)
- All Ivory cape with Ivory Illusion (pictured)
- 0-28