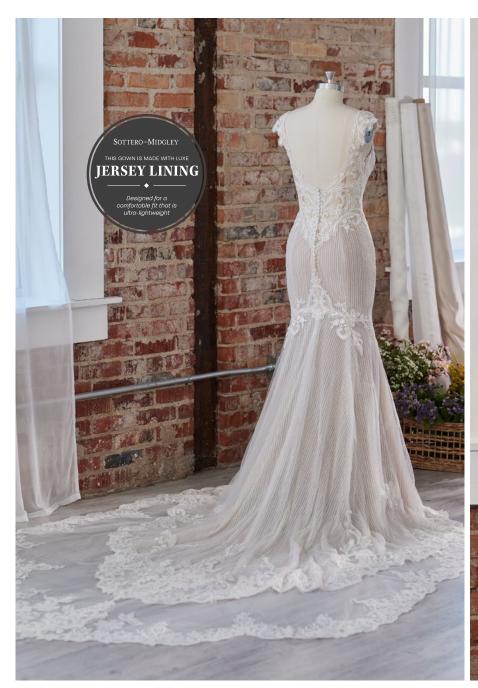

### $SOTTERO {}_{\text{AND}}MIDGLEY {}^{\circ}$

Anson 22sc559 SOTTERO AND MIDGLEY

#### **COLORS**

- · All Ivory gown with Ivory Illusion (pictured)
- Ivory gown with Natural Illusion (pictured)

#### **HIGHLIGHTS**

- Aldora crepe
- Sheer organza lined front bodice with beaded lace motifs
- Stylized deep V-neckline
- Soft illusion V-back with beaded lace motifs over Chantilly lace
- Illusion lace cap sleeves
- Lined with Virtue stretch jersey for comfort
- Covered buttons over zipper closure
- Chantilly lace accents side illusion cut outs

#### SIZES

0-28

#### PERSONALIZATION OPTIONS

- Extend the train for added drama (up to 8 in/20 cm), opt to shorten the train (up to 6 in/15 cm) or remove the train for a more casual look
- Add buttons down the back for a vintage vibe
- Available with a lined front bodice and side illusion cut outs (22SC559B01)

#### **ACCESSORIES**

 Detachable tulle train with scalloped lace edge (DT022SC559000)

#### **MISCELLANEOUS**

Photographed with light nude bra cups, dark nude available separately