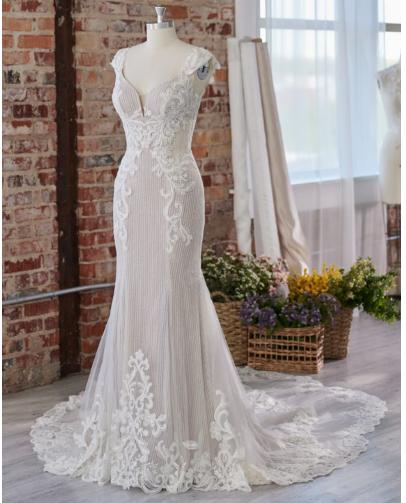

# SOTTERO AND MIDGLEY see the VIDEO!

Aerona 225Z547 SOTTERO AND MIDGLEY

#### **COLORS**

- · Ivory gown with Ivory Illusion
- Ivory/Silver Accent over Pearl gown with Natural Illusion (pictured)
- Ivory/Silver Accent over Mocha gown with Natural illusion

#### **HIGHLIGHTS**

- Cluster sequined all over lace over sparkle tulle
- · Sheer illusion bodice
- · Square neckline
- Square neckinn
- Square back

- · Illusion tank straps
- Covered buttons over zipper closure
- · Exposed boning detailing

#### <u>SIZES</u>

0-28

#### PERSONALIZATION OPTIONS

- Extend the train for added drama (up to 36 in/91 cm), opt to shorten the train (up to 17 in/43 cm) or remove the train for a more casual look
- Add buttons down the back for a vintage vibe
- Also available with a fully lined bodice (22SZ547B01)

#### **ACCESSORIES**

- Detachable train sold separately (DT022SZ547000)
- Detachable beaded belt sold separately (BB022SZ547000)

#### **MISCELLANEOUS**

Photographed with light nude bra cups, dark nude available separately