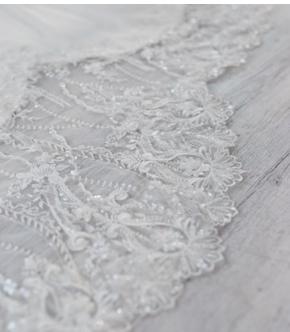

#### **HIGHLIGHTS**

- · Hecate satin
- Bodice embellished with beaded lace motifs
- V-neckline
- V-back
- Beaded spaghetti straps
- Lined in Aiko stretch jersey for comfort
- Zipper closure with covered buttons trailing down the train
- Illusion beaded lace scalloped train