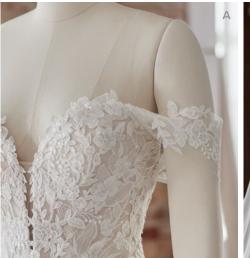

### Montgomery 22SW545

(CARRINGTON CAPE, 22MK566)

### Carrington 22MK566 (CAPE)

- Beaded lace floor length cape with scalloped lace hem sold separately (Carrington, CA022MK566000)
- All Ivory cape with Ivory Illusion (pictured)
- 0-28