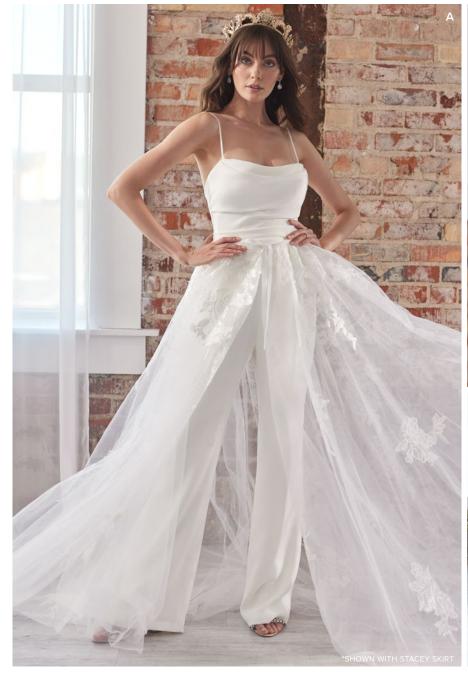

# SOTTERO AND MIDGLEY See the VIDEO!

Gibson 225W013 SOTTERO AND MIDGLEY

#### **COLORS**

· All Diamond White (pictured)

#### **HIGHLIGHTS**

- · Lindo crepe jumpsuit
- · Soft scoop neckline
- · Lindo crepe spaghetti straps
- Lined with Zia stretch satin
- Zipper closure

#### **SIZES**

0-28

#### **ACCESSORIES**

- Detachable sparkle tulle ballgown overskirt with grosgrain ribbon waist finish sold separately (OSA22SW013000)
  - PERSONALIZATION OPTION: Extend the train for added drama (up to 6 in/15 cm), opt to shorten the train (up to 8 in/20 cm)
- Detachable tulle ballgown overskirt with grosgrain ribbon waist finish sold separately (OSB22SW013000)
  - PERSONALIZATION OPTION: Extend the train for added drama (up to 6 in/15 cm), opt to shorten the train (up to 8 in/20 cm)

### Stacey 22SC012 (SKIRT)

- Detachable tulle overskirt with lace motifs sold separately (Stacey, OS022SC012000)
- All Diamond White (pictured)
- 0-28
- PERSONALIZATION OPTION: Extend the train for added drama (up to 6 in/15 cm), opt to shorten the train (up to 8 in/20 cm) or remove the train for a more casual look