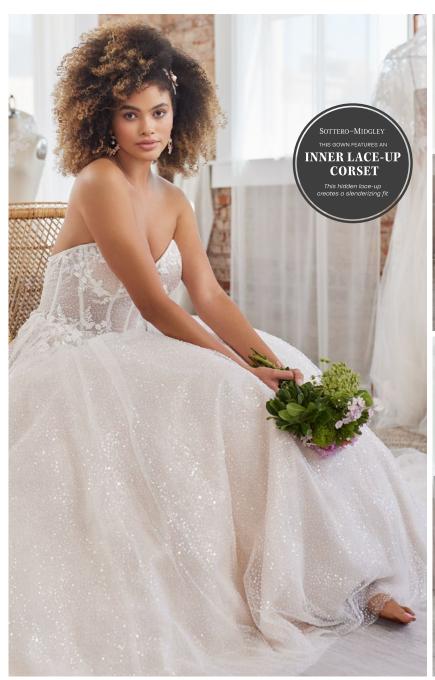

#### **COLORS**

- · Ivory gown with Ivory Illusion
- Ivory/Silver Accent over Pearl gown with Natural Illusion (pictured)
- Ivory/Silver Accent over Mocha gown with Natural illusion

#### **HIGHLIGHTS**

- Cluster sequined all over lace over sparkle tulle
- · Sheer illusion bodice
- · Square neckline
- Square neckinn
- Square back

- · Illusion tank straps
- Covered buttons over zipper closure
- · Exposed boning detailing