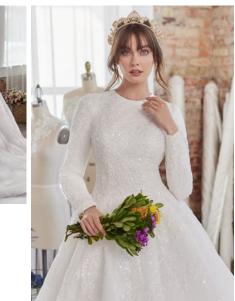

# SOTTERO AND MIDGLEY see the VIDEO!

Aerona 225Z547 SOTTERO AND MIDGLEY

#### **COLORS**

- · Ivory gown with Ivory Illusion
- Ivory/Silver Accent over Pearl gown with Natural Illusion (pictured)
- Ivory/Silver Accent over Mocha gown with Natural illusion

#### **HIGHLIGHTS**

- Cluster sequined all over lace over sparkle tulle
- · Sheer illusion bodice
- · Square neckline
- Square neckinn
- Square back

- · Illusion tank straps
- Covered buttons over zipper closure
- · Exposed boning detailing

#### <u>SIZES</u>

0-28

#### PERSONALIZATION OPTIONS

- Extend the train for added drama (up to 36 in/91 cm), opt to shorten the train (up to 17 in/43 cm) or remove the train for a more casual look
- Add buttons down the back for a vintage vibe
- Also available with a fully lined bodice (22SZ547B01)

#### **ACCESSORIES**

- Detachable train sold separately (DT022SZ547000)
- Detachable beaded belt sold separately (BB022SZ547000)

#### **MISCELLANEOUS**

Photographed with light nude bra cups, dark nude available separately