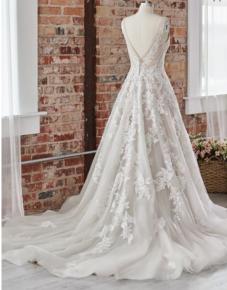

detailing
- Covered buttons over zipper closure
- · Horsehair hem finish

#### **SIZES**

0-28

# personalize it!

#### PERSONALIZATION OPTIONS

- Extend the train for added drama (up to 10 in/25 cm), opt to shorten the train (up to 10 in/25 cm) or remove the train for a more casual look
- Add buttons down the back for a vintage vibe
- Also available with lined front bodice (22SK006B01)

#### **ACCESSORIES**

- Detachable illusion beaded lace long sleeves sold separately (DS022SK006000)
- Fingertip veil adorned in beaded detailing sold separately \*Veil measures 46 inches (117 cm) (VLA22SK006000)
- Chapel length tulle veil edged in beaded detailing \*Veil measures 108 inches (274 cm) (VLB22SK006000)

#### **MISCELLANEOUS**

· Extra lace motif included for minor neckline alterations









# SOTTERO AND MIDGLEY See the VIDEO!













Gibson 225W013 SOTTERO AND MIDGLEY

#### **COLORS**

· All Diamond White (pictured)

#### **HIGHLIGHTS**

- · Lindo crepe jumpsuit
- · Soft scoop neckline
- · Lindo crepe spaghetti straps
- Lined with Zia stretch satin
- Zipper closure

#### **SIZES**

0-28

#### **ACCESSORIES**

- Detachable sparkle tulle ballgown overskirt with grosgrain ribbon waist finish sold separately (OSA22SW013000)
  - PERSONALIZATION OPTION: Extend the train for added drama (up to 6 in/15 cm), opt to shorten the train (up to 8 in/20 cm)
- Detachable tulle ballgown overskirt with grosgrain ribbon waist finish sold separately (OSB22SW013000)
  - PERSONALIZATION OPTION: Extend the train for added drama (up to 6 in/15 cm), opt to shorten the train (up to 8 in/20 cm)