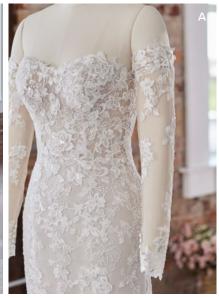

#### Brava 22MC574 (SLEEVES)

Detachable off-the-shoulder tulle bishop sleeves (DSA22MC574000)

- All Ivory sleeves with Ivory Illusion (pictured)
- Size 0-28

Detachable off-the-shoulder dot tulle bishop sleeves (DSB22MC574000)

- All Ivory sleeves with Ivory Illusion (pictured)
- Size 0-28