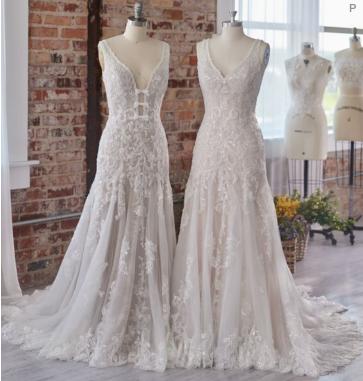

# SOTTERO AND MIDGLEY see the VIDEO!

Aerona 225Z547 SOTTERO AND MIDGLEY

#### **COLORS**

- · Ivory gown with Ivory Illusion
- Ivory/Silver Accent over Pearl gown with Natural Illusion (pictured)
- Ivory/Silver Accent over Mocha gown with Natural illusion

#### **HIGHLIGHTS**

- Cluster sequined all over lace over sparkle tulle
- · Sheer illusion bodice
- · Square neckline
- Square neckinn
- Square back

- · Illusion tank straps
- Covered buttons over zipper closure
- · Exposed boning detailing