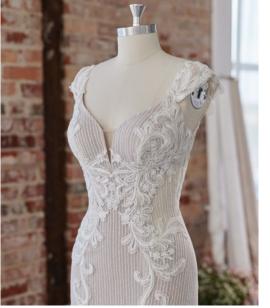

# SOTTERO AND MIDGLEY see the VIDEO!

Aerona 225Z547 SOTTERO AND MIDGLEY

#### **COLORS**

- · Ivory gown with Ivory Illusion
- Ivory/Silver Accent over Pearl gown with Natural Illusion (pictured)
- Ivory/Silver Accent over Mocha gown with Natural illusion

#### **HIGHLIGHTS**

- Cluster sequined all over lace over sparkle tulle
- · Sheer illusion bodice
- · Square neckline
- Square neckinn
- Square back

- · Illusion tank straps
- Covered buttons over zipper closure
- · Exposed boning detailing