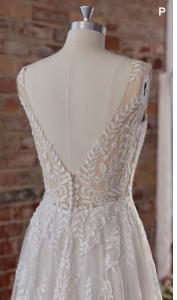

# SOTTERO AND MIDGLEY see the VIDEO!

Aerona 225Z547 SOTTERO AND MIDGLEY

#### **COLORS**

- · Ivory gown with Ivory Illusion
- Ivory/Silver Accent over Pearl gown with Natural Illusion (pictured)
- Ivory/Silver Accent over Mocha gown with Natural illusion

#### **HIGHLIGHTS**

- Cluster sequined all over lace over sparkle tulle
- · Sheer illusion bodice
- · Square neckline
- Square neckinn
- Square back

- · Illusion tank straps
- Covered buttons over zipper closure
- · Exposed boning detailing