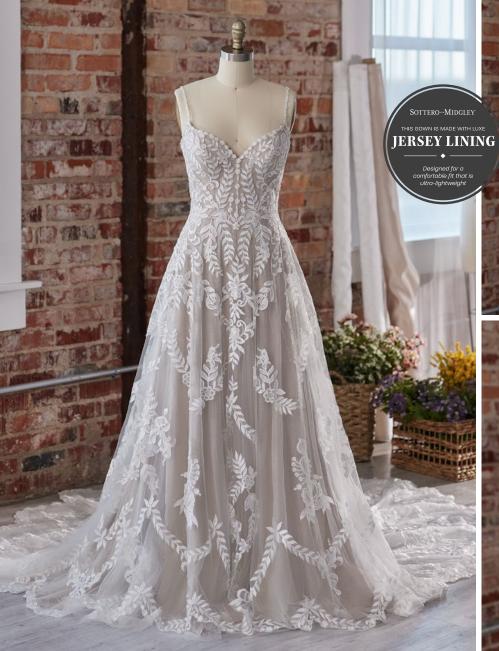

## SOTTERO AND MIDGLEY •

- · All Ivory gown with Ivory Illusion
- Ivory over Blush gown with Ivory Illusion (pictured)
- Ivory over Mocha gown with Ivory Illusion (pictured)

#### **HIGHLIGHTS**

- Beaded lace motifs over glitter tulle
- Plunging squared illusion neckline edged with beaded scalloped lace trim
- Deep V-back

- Illusion beaded lace tank straps
- Covered buttons over zipper closure
- Organza bows accent illusion neckline