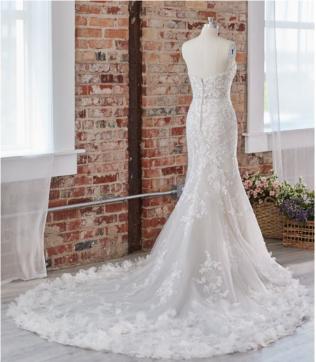

# SOTTERO AND MIDGLEY see the VIDEO!

Aerona 225Z547 SOTTERO AND MIDGLEY

#### **COLORS**

- · Ivory gown with Ivory Illusion
- Ivory/Silver Accent over Pearl gown with Natural Illusion (pictured)
- Ivory/Silver Accent over Mocha gown with Natural illusion

#### **HIGHLIGHTS**

- Cluster sequined all over lace over sparkle tulle
- · Sheer illusion bodice
- · Square neckline
- Square neckinn
- Square back

- · Illusion tank straps
- Covered buttons over zipper closure
- · Exposed boning detailing

#### PERSONALIZATION OPTIONS

- Extend the train for added drama (up to 36 in/91 cm), opt to shorten the train (up to 17 in/43 cm) or remove the train for a more casual look
- Add buttons down the back for a vintage vibe
- Also available with a fully lined bodice (22SZ547B01)

#### **ACCESSORIES**

- Detachable train sold separately (DT022SZ547000)
- Detachable beaded belt sold separately (BB022SZ547000)

#### **MISCELLANEOUS**

Photographed with light nude bra cups, dark nude available separately