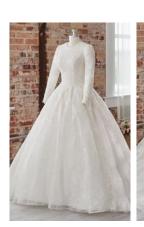

# SOTTERO AND MIDGLEY see the VIDEO!

Aerona 225Z547 SOTTERO AND MIDGLEY

#### **COLORS**

- · Ivory gown with Ivory Illusion
- Ivory/Silver Accent over Pearl gown with Natural Illusion (pictured)
- Ivory/Silver Accent over Mocha gown with Natural illusion

#### **HIGHLIGHTS**

- Cluster sequined all over lace over sparkle tulle
- · Sheer illusion bodice
- · Square neckline
- Square neckinn
- Square back

- · Illusion tank straps
- Covered buttons over zipper closure
- · Exposed boning detailing

#### <u>SIZES</u>

0-28

#### PERSONALIZATION OPTIONS

- Extend the train for added drama (up to 36 in/91 cm), opt to shorten the train (up to 17 in/43 cm) or remove the train for a more casual look
- Add buttons down the back for a vintage vibe
- Also available with a fully lined bodice (22SZ547B01)

#### **ACCESSORIES**

- Detachable train sold separately (DT022SZ547000)
- Detachable beaded belt sold separately (BB022SZ547000)

#### **MISCELLANEOUS**

Photographed with light nude bra cups, dark nude available separately