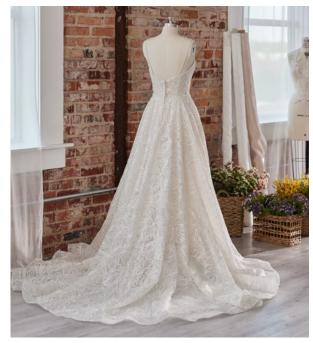

### $SOTTERO {}_{\text{AND}}MIDGLEY {}^{\circ}$

Anson 22sc559 SOTTERO AND MIDGLEY

#### **COLORS**

- · All Ivory gown with Ivory Illusion (pictured)
- Ivory gown with Natural Illusion (pictured)

#### **HIGHLIGHTS**

- Aldora crepe
- Sheer organza lined front bodice with beaded lace motifs
- Stylized deep V-neckline
- Soft illusion V-back with beaded lace motifs over Chantilly lace
- Illusion lace cap sleeves
- Lined with Virtue stretch jersey for comfort
- Covered buttons over zipper closure
- Chantilly lace accents side illusion cut outs