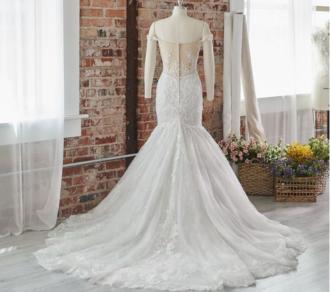

# SOTTERO AND MIDGLEY see the VIDEO!

Aerona 225Z547 SOTTERO AND MIDGLEY

#### **COLORS**

- · Ivory gown with Ivory Illusion
- Ivory/Silver Accent over Pearl gown with Natural Illusion (pictured)
- Ivory/Silver Accent over Mocha gown with Natural illusion

#### **HIGHLIGHTS**

- Cluster sequined all over lace over sparkle tulle
- · Sheer illusion bodice
- · Square neckline
- Square neckinn
- Square back

- · Illusion tank straps
- Covered buttons over zipper closure
- · Exposed boning detailing