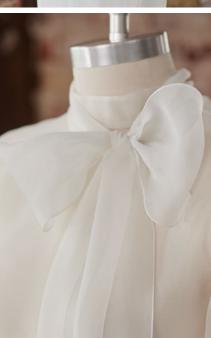

#### **HIGHLIGHTS**

- Fallow organza over Devine stretch crepe
- Illusion high neck mock turtle neck over sweetheart base
- · Sheer back bodice
- Fallow organza bishop sleeves with Devine stretch crepe cuff
- Lined with Zia stretch satin
- Zipper closure with covered buttons trailing down the train
- Organza bow detail at neck