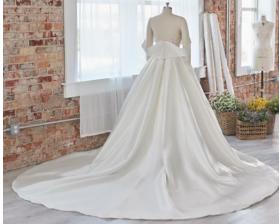

# SOTTERO AND MIDGLEY •

Zulima 225V561 SOTTERO AND MIDGLEY

#### **COLORS**

• Ivory/Silver Accent gown with Natural Illusion (pictured)

## **HIGHLIGHTS**

- Glamour satin-taffeta
- Off-the-shoulder wrap sleeves
- Illusion 3D lace bodice
- Covered buttons over zipper closure
- Sweetheart neckline
- Pockets

## **SIZES**

0-28

## PERSONALIZATION OPTIONS

- Extend the train for added drama (up to 12 in/30 cm), opt to shorten the train (up to 20 in/50 cm) or remove the train for a more casual look
- · Add buttons down the back for a vintage vibe

## **MISCELLANEOUS**

 Photographed with light nude bra cups, dark nude available separately

Bracken 20SS655A11

Modified lace train
(new personalization available)

Bracken Lynette 20ss655B11

Modified lace train
(new personalization available)