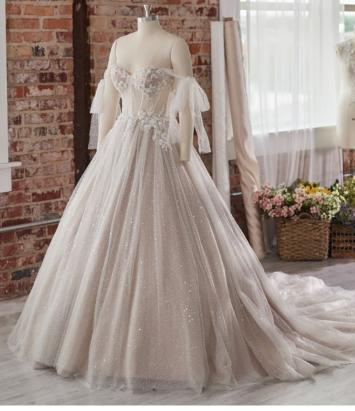

# SOTTERO AND MIDGLEY see the VIDEO!

Aerona 225Z547 SOTTERO AND MIDGLEY

#### **COLORS**

- · Ivory gown with Ivory Illusion
- Ivory/Silver Accent over Pearl gown with Natural Illusion (pictured)
- Ivory/Silver Accent over Mocha gown with Natural illusion

#### **HIGHLIGHTS**

- Cluster sequined all over lace over sparkle tulle
- · Sheer illusion bodice
- · Square neckline
- Square neckinn
- Square back

- · Illusion tank straps
- Covered buttons over zipper closure
- · Exposed boning detailing

#### <u>SIZES</u>

0-28

#### PERSONALIZATION OPTIONS

- Extend the train for added drama (up to 36 in/91 cm), opt to shorten the train (up to 17 in/43 cm) or remove the train for a more casual look
- Add buttons down the back for a vintage vibe
- Also available with a fully lined bodice (22SZ547B01)

#### **ACCESSORIES**

- Detachable train sold separately (DT022SZ547000)
- Detachable beaded belt sold separately (BB022SZ547000)

#### **MISCELLANEOUS**

Photographed with light nude bra cups, dark nude available separately