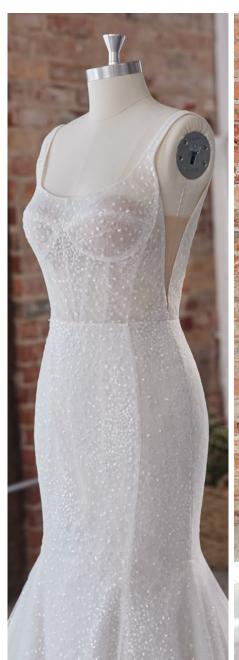

# SOTTERO AND MIDGLEY see the VIDEO!

Aerona 225Z547 SOTTERO AND MIDGLEY

#### **COLORS**

- · Ivory gown with Ivory Illusion
- Ivory/Silver Accent over Pearl gown with Natural Illusion (pictured)
- Ivory/Silver Accent over Mocha gown with Natural illusion

#### **HIGHLIGHTS**

- Cluster sequined all over lace over sparkle tulle
- · Sheer illusion bodice
- · Square neckline
- Square neckinn
- Square back

- · Illusion tank straps
- Covered buttons over zipper closure
- · Exposed boning detailing

#### <u>SIZES</u>

0-28

#### PERSONALIZATION OPTIONS

- Extend the train for added drama (up to 36 in/91 cm), opt to shorten the train (up to 17 in/43 cm) or remove the train for a more casual look
- Add buttons down the back for a vintage vibe
- Also available with a fully lined bodice (22SZ547B01)

#### **ACCESSORIES**

- Detachable train sold separately (DT022SZ547000)
- Detachable beaded belt sold separately (BB022SZ547000)

#### **MISCELLANEOUS**

Photographed with light nude bra cups, dark nude available separately