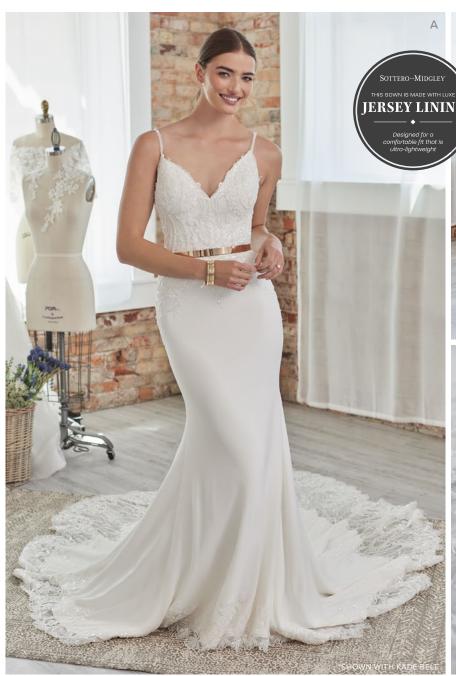

# Copeland 22SK567 (KADE BELT, 22MN014)

 $SOTTERO {}_{\text{AND}}MIDGLEY {}^{\circ}$ 

· All Ivory (pictured)

#### **HIGHLIGHTS**

- · Hecate satin
- Bodice embellished with beaded lace motifs
- V-neckline
- V-back
- Beaded spaghetti straps
- Lined in Aiko stretch jersey for comfort
- Zipper closure with covered buttons trailing down the train
- Illusion beaded lace scalloped train

#### **SIZES**

0-28

#### PERSONALIZATION OPTIONS

 Extend the train for added drama (up to 15 in/38 cm), opt to shorten the train (up to 15 in/38 cm) or remove the train for a more casual look

### Kade 22MN014 (BELT)

- Photographed with a detachable metal belt sold separately (Kade, DB022MN013000)
- Gold (pictured)
- Small (fits sizes 0-14), Large (fits sizes 16-28)