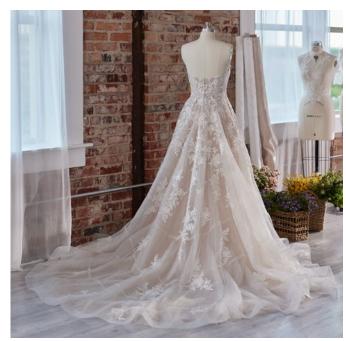

## SOTTERO AND MIDGLEY\*

Mischa 22ST549 SOTTERO AND MIDGLEY

#### **COLORS**

- All Ivory gown with Ivory Illusion
- Ivory over Nude gown with Natural Illusion (pictured)

#### **HIGHLIGHTS**

- Lace motifs over texture glitter tulle
- Sheer organza lined bodice
- Straight neckline with deep illusion
- V-neckline
- Lined with Chic organza
- Covered buttons over zipper closure

#### **SIZES**

0-28

#### **PERSONALIZATION OPTIONS**

- Extend the train for added drama (up to 20 in/51 cm), opt to shorten the train (up to 33 in/84 cm) or remove the train for a more casual look
- Add buttons down the back for a vintage vibe
- · Available without horsehair detail in skirt
- Available fully lined

#### **MISCELLANEOUS**

- Extra lace motif included for minor neckline alterations
- Photographed with light nude bra cups, dark nude available separately