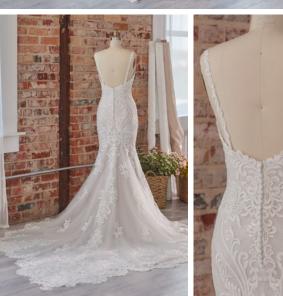

### $SOTTERO {}_{\text{AND}}MIDGLEY {}^{\circ}$

Anson 22sc559 SOTTERO AND MIDGLEY

#### **COLORS**

- · All Ivory gown with Ivory Illusion (pictured)
- Ivory gown with Natural Illusion (pictured)

#### **HIGHLIGHTS**

- Aldora crepe
- Sheer organza lined front bodice with beaded lace motifs
- Stylized deep V-neckline
- Soft illusion V-back with beaded lace motifs over Chantilly lace
- Illusion lace cap sleeves
- Lined with Virtue stretch jersey for comfort
- Covered buttons over zipper closure
- Chantilly lace accents side illusion cut outs

#### SIZES

0-28

#### PERSONALIZATION OPTIONS

- Extend the train for added drama (up to 8 in/20 cm), opt to shorten the train (up to 6 in/15 cm) or remove the train for a more casual look
- Add buttons down the back for a vintage vibe
- Available with a lined front bodice and side illusion cut outs (22SC559B01)

#### **ACCESSORIES**

 Detachable tulle train with scalloped lace edge (DT022SC559000)

#### **MISCELLANEOUS**

Photographed with light nude bra cups, dark nude available separately