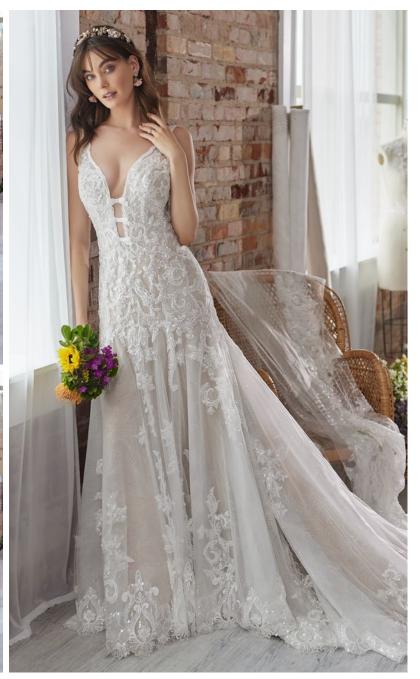

# SOTTERO AND MIDGLEY see the VIDEO!

Aerona 225Z547 SOTTERO AND MIDGLEY

#### **COLORS**

- · Ivory gown with Ivory Illusion
- Ivory/Silver Accent over Pearl gown with Natural Illusion (pictured)
- Ivory/Silver Accent over Mocha gown with Natural illusion

#### **HIGHLIGHTS**

- Cluster sequined all over lace over sparkle tulle
- · Sheer illusion bodice
- · Square neckline
- Square neckinn
- Square back

- · Illusion tank straps
- Covered buttons over zipper closure
- · Exposed boning detailing