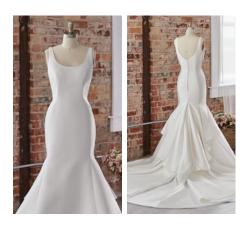

### SOTTERO AND MIDGLEY\*

Rashida 22SC556 SOTTERO AND MIDGLEY

#### **COLORS**

- Ivory gown with Ivory Illusion
- Ivory over Nude gown with Natural Illusion (pictured)

#### **HIGHLIGHTS**

- Lace motifs over linear beaded and sequin fabric
- Sheer side cutouts
- Deep illusion V-neckline
- Plunging illusion scoop back neckline
- Illusion lace cap sleeves
- Lined with Virtue stretch jersey for comfort
- Crystal button over zipper closure
- Extended illusion scalloped lace train

#### **SIZES**

0-28

#### PERSONALIZATION OPTIONS

- Opt to shorten the train (up to 8 in/ 20 cm)
- Add buttons down the back for a vintage vibe