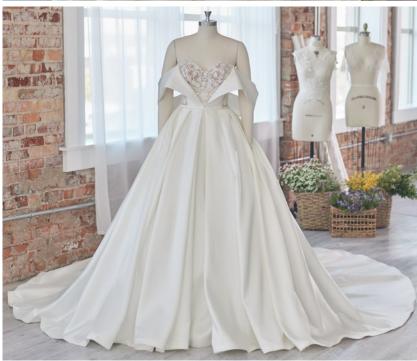

# SOTTERO AND MIDGLEY •

Zulima 225V561 SOTTERO AND MIDGLEY

#### **COLORS**

• Ivory/Silver Accent gown with Natural Illusion (pictured)

## **HIGHLIGHTS**

- Glamour satin-taffeta
- Off-the-shoulder wrap sleeves
- Illusion 3D lace bodice
- Covered buttons over zipper closure
- Sweetheart neckline
- Pockets

## **SIZES**

0-28

## PERSONALIZATION OPTIONS

- Extend the train for added drama (up to 12 in/30 cm), opt to shorten the train (up to 20 in/50 cm) or remove the train for a more casual look
- · Add buttons down the back for a vintage vibe

## **MISCELLANEOUS**

 Photographed with light nude bra cups, dark nude available separately

Bracken 20SS655A11

Modified lace train
(new personalization available)

Bracken Lynette 20ss655B11

Modified lace train
(new personalization available)