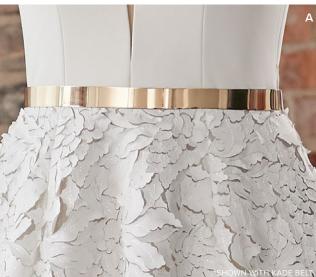

### Kade 22MN014 (BELT)

- Photographed with a detachable metal belt sold separately (Kade, DB022MN013000)
- Gold (pictured)
- Small (fits sizes 0-14), Large (fits sizes 16-28)