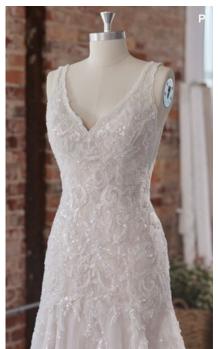

### $SOTTERO {}_{\text{AND}}MIDGLEY {}^{\circ}$

Anson 22sc559 SOTTERO AND MIDGLEY

#### **COLORS**

- · All Ivory gown with Ivory Illusion (pictured)
- Ivory gown with Natural Illusion (pictured)

#### **HIGHLIGHTS**

- Aldora crepe
- Sheer organza lined front bodice with beaded lace motifs
- Stylized deep V-neckline
- Soft illusion V-back with beaded lace motifs over Chantilly lace
- Illusion lace cap sleeves
- Lined with Virtue stretch jersey for comfort
- Covered buttons over zipper closure
- Chantilly lace accents side illusion cut outs