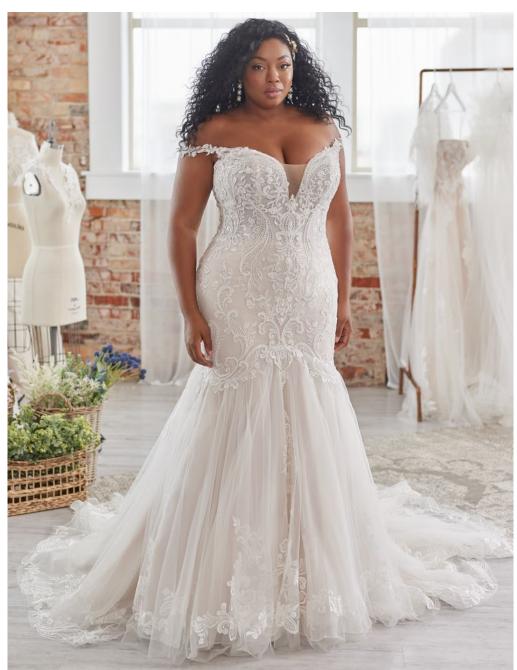

### SOTTERO AND MIDGLEY\*

Rashida 22SC556 SOTTERO AND MIDGLEY

#### **COLORS**

- Ivory gown with Ivory Illusion
- Ivory over Nude gown with Natural Illusion (pictured)

#### **HIGHLIGHTS**

- Lace motifs over linear beaded and sequin fabric
- Sheer side cutouts
- Deep illusion V-neckline
- Plunging illusion scoop back neckline
- Illusion lace cap sleeves
- Lined with Virtue stretch jersey for comfort
- Crystal button over zipper closure
- Extended illusion scalloped lace train

#### **SIZES**

0-28

#### PERSONALIZATION OPTIONS

- Opt to shorten the train (up to 8 in/ 20 cm)
- Add buttons down the back for a vintage vibe