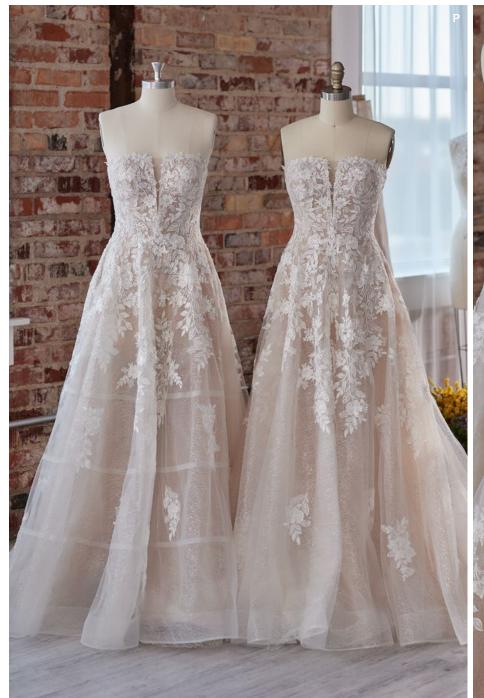

# SOTTERO AND MIDGLEY see the VIDEO!

Aerona 225Z547 SOTTERO AND MIDGLEY

#### **COLORS**

- · Ivory gown with Ivory Illusion
- Ivory/Silver Accent over Pearl gown with Natural Illusion (pictured)
- Ivory/Silver Accent over Mocha gown with Natural illusion

#### **HIGHLIGHTS**

- Cluster sequined all over lace over sparkle tulle
- · Sheer illusion bodice
- · Square neckline
- Square neckinn
- Square back

- · Illusion tank straps
- Covered buttons over zipper closure
- · Exposed boning detailing