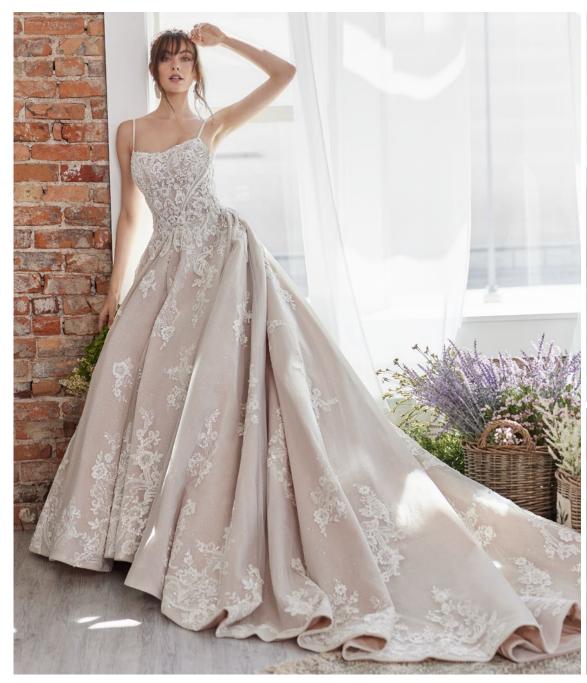

### $SOTTERO {\tt\tiny AND} MIDGLEY {\tt\tiny ^\circ}$

Donovan 22SW533

#### **COLORS**

- All Ivory gown with Ivory Illusion
- Ivory over Misty Mauve gown with Natural Illusion (pictured)

#### **HIGHLIGHTS**

- · All over lace
- Organza lined bust with lace trim detailing
- Illusion high mock turtle neck
- Illusion lace back
- Long illusion lace bishop sleeves with covered buttons at the wrist
- Lined with Virtue stretch jersey for comfort
- Covered buttons over zipper closure
- Workable front bodice buttons to the under bust
- Workable front buttons on the thigh high slit