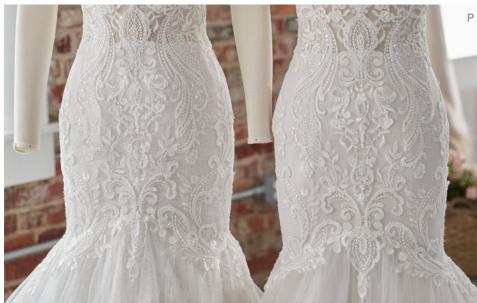

# SOTTERO AND MIDGLEY\*

Shasta 22SC572 SOTTERO AND MIDGLEY

## **COLORS**

- All Diamond White gown with Diamond White Illusion
- All Ivory gown with Ivory Illusion
- Antique Ivory gown with Natural Illusion
- Ivory over Blush gown with Ivory Illusion (pictured)
- Ivory over Mocha gown with Natural Illusion (pictured)

#### **HIGHLIGHTS**

- Beaded tulle over glitter tulle
- Illusion bodice with corset detailing accented with beaded lace motifs
- Strapless sweetheart neckline
- Detachable beaded tie straps that can be worn off-the-shoulder included
- Covered buttons over zipper closure