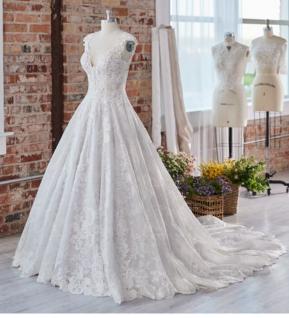

# SOTTERO AND MIDGLEY see the VIDEO!

Aerona 225Z547 SOTTERO AND MIDGLEY

#### **COLORS**

- · Ivory gown with Ivory Illusion
- Ivory/Silver Accent over Pearl gown with Natural Illusion (pictured)
- Ivory/Silver Accent over Mocha gown with Natural illusion

#### **HIGHLIGHTS**

- Cluster sequined all over lace over sparkle tulle
- · Sheer illusion bodice
- · Square neckline
- Square neckinn
- Square back

- · Illusion tank straps
- Covered buttons over zipper closure
- · Exposed boning detailing