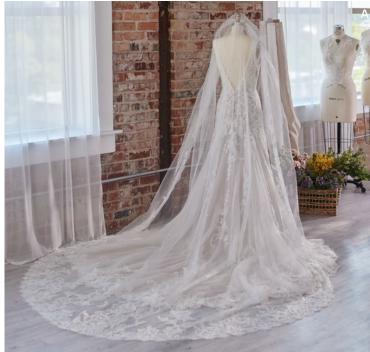

# SOTTERO AND MIDGLEY see the VIDEO!

Aerona 225Z547 SOTTERO AND MIDGLEY

#### **COLORS**

- · Ivory gown with Ivory Illusion
- Ivory/Silver Accent over Pearl gown with Natural Illusion (pictured)
- Ivory/Silver Accent over Mocha gown with Natural illusion

#### **HIGHLIGHTS**

- Cluster sequined all over lace over sparkle tulle
- · Sheer illusion bodice
- · Square neckline
- Square neckinn
- Square back

- · Illusion tank straps
- Covered buttons over zipper closure
- · Exposed boning detailing

#### PERSONALIZATION OPTIONS

- Extend the train for added drama (up to 36 in/91 cm), opt to shorten the train (up to 17 in/43 cm) or remove the train for a more casual look
- Add buttons down the back for a vintage vibe
- Also available with a fully lined bodice (22SZ547B01)