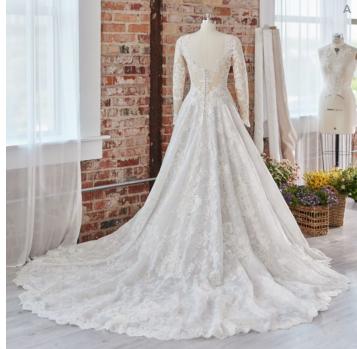

### $SOTTERO {}_{\text{AND}}MIDGLEY {}^{\circ}$

Anson 22sc559 SOTTERO AND MIDGLEY

#### **COLORS**

- · All Ivory gown with Ivory Illusion (pictured)
- Ivory gown with Natural Illusion (pictured)

#### **HIGHLIGHTS**

- Aldora crepe
- Sheer organza lined front bodice with beaded lace motifs
- Stylized deep V-neckline
- Soft illusion V-back with beaded lace motifs over Chantilly lace
- Illusion lace cap sleeves
- Lined with Virtue stretch jersey for comfort
- Covered buttons over zipper closure
- Chantilly lace accents side illusion cut outs