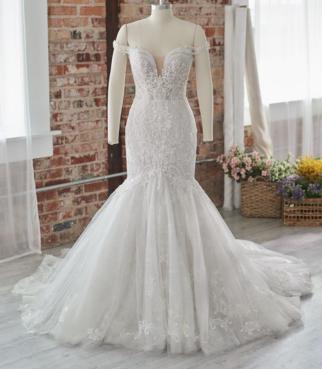

# SOTTERO AND MIDGLEY\*

Shasta 22SC572 SOTTERO AND MIDGLEY

## **COLORS**

- All Diamond White gown with Diamond White Illusion
- All Ivory gown with Ivory Illusion
- Antique Ivory gown with Natural Illusion
- Ivory over Blush gown with Ivory Illusion (pictured)
- Ivory over Mocha gown with Natural Illusion (pictured)

#### **HIGHLIGHTS**

- Beaded tulle over glitter tulle
- Illusion bodice with corset detailing accented with beaded lace motifs
- Strapless sweetheart neckline
- Detachable beaded tie straps that can be worn off-the-shoulder included
- Covered buttons over zipper closure