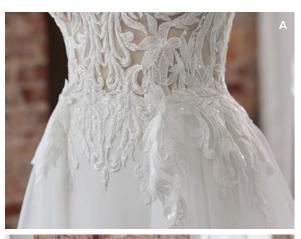

# SOTTERO AND MIDGLEY see the VIDEO!

Aerona 225Z547 SOTTERO AND MIDGLEY

#### **COLORS**

- · Ivory gown with Ivory Illusion
- Ivory/Silver Accent over Pearl gown with Natural Illusion (pictured)
- Ivory/Silver Accent over Mocha gown with Natural illusion

#### **HIGHLIGHTS**

- Cluster sequined all over lace over sparkle tulle
- · Sheer illusion bodice
- · Square neckline
- Square neckinn
- Square back

- · Illusion tank straps
- Covered buttons over zipper closure
- · Exposed boning detailing