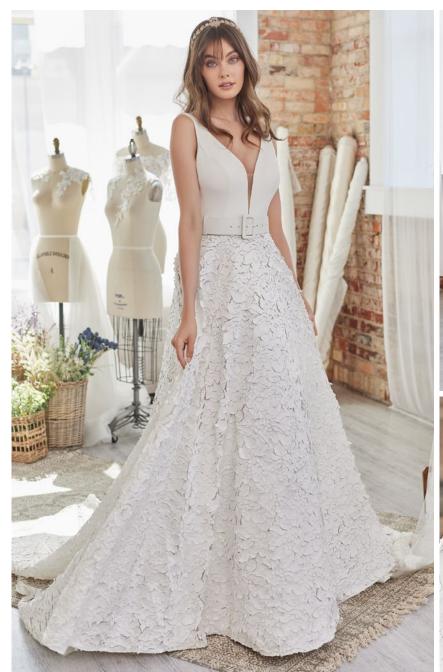

# Copeland 22SK567 (KADE BELT, 22MN014)

 $SOTTERO {}_{\text{AND}}MIDGLEY {}^{\circ}$ 

· All Ivory (pictured)

#### **HIGHLIGHTS**

- · Hecate satin
- Bodice embellished with beaded lace motifs
- V-neckline
- V-back
- Beaded spaghetti straps
- Lined in Aiko stretch jersey for comfort
- Zipper closure with covered buttons trailing down the train
- Illusion beaded lace scalloped train

#### **SIZES**

0-28

#### PERSONALIZATION OPTIONS

 Extend the train for added drama (up to 15 in/38 cm), opt to shorten the train (up to 15 in/38 cm) or remove the train for a more casual look

### Kade 22MN014 (BELT)

- Photographed with a detachable metal belt sold separately (Kade, DB022MN013000)
- Gold (pictured)
- Small (fits sizes 0-14), Large (fits sizes 16-28)