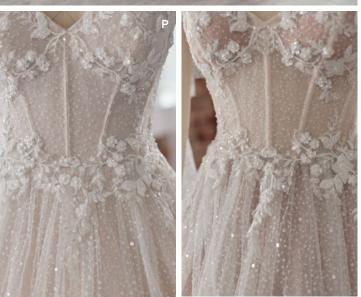

# SOTTERO AND MIDGLEY see the VIDEO!

Aerona 225Z547 SOTTERO AND MIDGLEY

#### **COLORS**

- · Ivory gown with Ivory Illusion
- Ivory/Silver Accent over Pearl gown with Natural Illusion (pictured)
- Ivory/Silver Accent over Mocha gown with Natural illusion

#### **HIGHLIGHTS**

- Cluster sequined all over lace over sparkle tulle
- · Sheer illusion bodice
- · Square neckline
- Square neckinn
- Square back

- · Illusion tank straps
- Covered buttons over zipper closure
- · Exposed boning detailing

#### <u>SIZES</u>

0-28

#### PERSONALIZATION OPTIONS

- Extend the train for added drama (up to 36 in/91 cm), opt to shorten the train (up to 17 in/43 cm) or remove the train for a more casual look
- Add buttons down the back for a vintage vibe
- Also available with a fully lined bodice (22SZ547B01)

#### **ACCESSORIES**

- Detachable train sold separately (DT022SZ547000)
- Detachable beaded belt sold separately (BB022SZ547000)

#### **MISCELLANEOUS**

Photographed with light nude bra cups, dark nude available separately