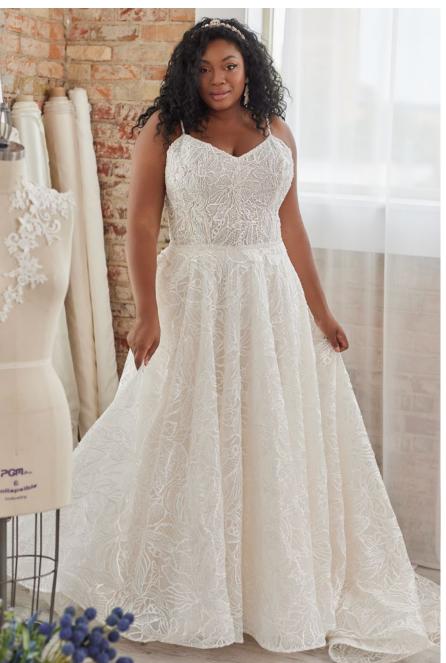

## SOTTERO AND MIDGLEY •

- · All Ivory gown with Ivory Illusion
- Ivory over Blush gown with Ivory Illusion (pictured)
- Ivory over Mocha gown with Ivory Illusion (pictured)

#### **HIGHLIGHTS**

- Beaded lace motifs over glitter tulle
- Plunging squared illusion neckline edged with beaded scalloped lace trim
- Deep V-back

- Illusion beaded lace tank straps
- Covered buttons over zipper closure
- Organza bows accent illusion neckline