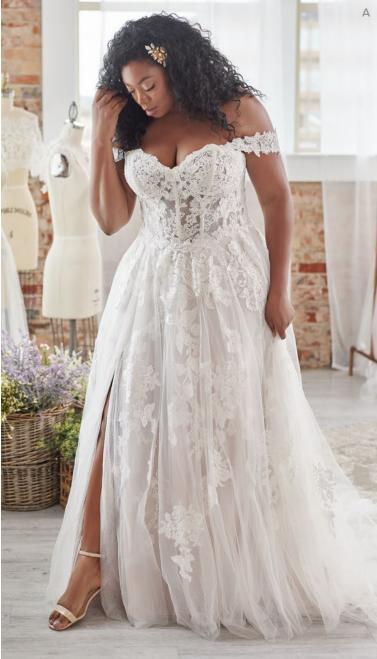

# SOTTERO AND MIDGLEY see the VIDEO!

Aerona 225Z547 SOTTERO AND MIDGLEY

#### **COLORS**

- · Ivory gown with Ivory Illusion
- Ivory/Silver Accent over Pearl gown with Natural Illusion (pictured)
- Ivory/Silver Accent over Mocha gown with Natural illusion

#### **HIGHLIGHTS**

- Cluster sequined all over lace over sparkle tulle
- · Sheer illusion bodice
- · Square neckline
- Square neckinn
- Square back

- · Illusion tank straps
- Covered buttons over zipper closure
- · Exposed boning detailing

#### <u>SIZES</u>

0-28

#### PERSONALIZATION OPTIONS

- Extend the train for added drama (up to 36 in/91 cm), opt to shorten the train (up to 17 in/43 cm) or remove the train for a more casual look
- Add buttons down the back for a vintage vibe
- Also available with a fully lined bodice (22SZ547B01)

#### **ACCESSORIES**

- Detachable train sold separately (DT022SZ547000)
- Detachable beaded belt sold separately (BB022SZ547000)

#### **MISCELLANEOUS**

Photographed with light nude bra cups, dark nude available separately