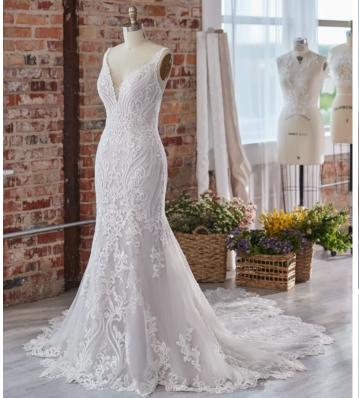

### $SOTTERO {}_{\text{AND}}MIDGLEY {}^{\circ}$

Anson 22sc559 SOTTERO AND MIDGLEY

#### **COLORS**

- · All Ivory gown with Ivory Illusion (pictured)
- Ivory gown with Natural Illusion (pictured)

#### **HIGHLIGHTS**

- Aldora crepe
- Sheer organza lined front bodice with beaded lace motifs
- Stylized deep V-neckline
- Soft illusion V-back with beaded lace motifs over Chantilly lace
- Illusion lace cap sleeves
- Lined with Virtue stretch jersey for comfort
- Covered buttons over zipper closure
- Chantilly lace accents side illusion cut outs

#### SIZES

0-28

#### PERSONALIZATION OPTIONS

- Extend the train for added drama (up to 8 in/20 cm), opt to shorten the train (up to 6 in/15 cm) or remove the train for a more casual look
- Add buttons down the back for a vintage vibe
- Available with a lined front bodice and side illusion cut outs (22SC559B01)

#### **ACCESSORIES**

 Detachable tulle train with scalloped lace edge (DT022SC559000)

#### **MISCELLANEOUS**

Photographed with light nude bra cups, dark nude available separately