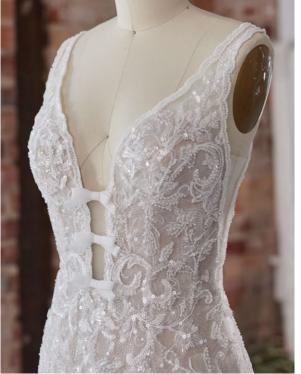

# SOTTERO AND MIDGLEY see the VIDEO!

Aerona 225Z547 SOTTERO AND MIDGLEY

#### **COLORS**

- · Ivory gown with Ivory Illusion
- Ivory/Silver Accent over Pearl gown with Natural Illusion (pictured)
- Ivory/Silver Accent over Mocha gown with Natural illusion

#### **HIGHLIGHTS**

- Cluster sequined all over lace over sparkle tulle
- · Sheer illusion bodice
- · Square neckline
- Square neckinn
- Square back

- · Illusion tank straps
- Covered buttons over zipper closure
- · Exposed boning detailing