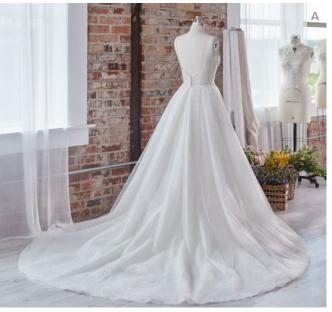

# SOTTERO AND MIDGLEY see the VIDEO!

Aerona 225Z547 SOTTERO AND MIDGLEY

#### **COLORS**

- · Ivory gown with Ivory Illusion
- Ivory/Silver Accent over Pearl gown with Natural Illusion (pictured)
- Ivory/Silver Accent over Mocha gown with Natural illusion

#### **HIGHLIGHTS**

- Cluster sequined all over lace over sparkle tulle
- · Sheer illusion bodice
- · Square neckline
- Square neckinn
- Square back

- · Illusion tank straps
- Covered buttons over zipper closure
- · Exposed boning detailing

#### <u>SIZES</u>

0-28

#### PERSONALIZATION OPTIONS

- Extend the train for added drama (up to 36 in/91 cm), opt to shorten the train (up to 17 in/43 cm) or remove the train for a more casual look
- Add buttons down the back for a vintage vibe
- Also available with a fully lined bodice (22SZ547B01)

#### **ACCESSORIES**

- Detachable train sold separately (DT022SZ547000)
- Detachable beaded belt sold separately (BB022SZ547000)

#### **MISCELLANEOUS**

Photographed with light nude bra cups, dark nude available separately