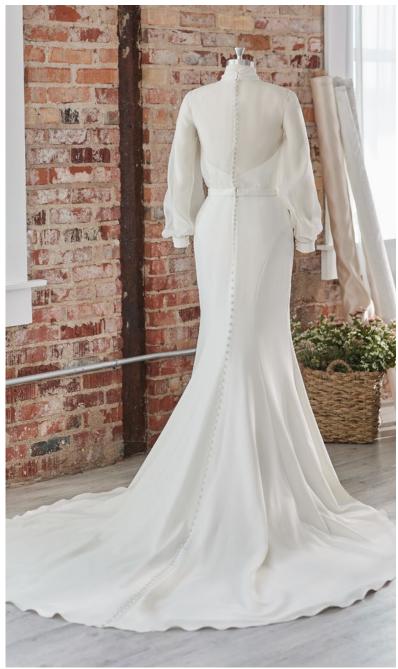

### Lupita 22SW515

(KADE BELT, 22MN014)

### SOTTERO AND MIDGLEY •

• All Ivory gown with Ivory Illusion (pictured)

#### **HIGHLIGHTS**

- Fallow organza over Devine stretch crepe
- Illusion high neck mock turtle neck over sweetheart base
- · Sheer back bodice
- Fallow organza bishop sleeves with Devine stretch crepe cuff
- Lined with Zia stretch satin
- Zipper closure with covered buttons trailing down the train
- Organza bow detail at neck

### Kade 22MN014 (BELT)

- Photographed with a detachable metal belt sold separately (Kade, DB022MN013000)
- Gold (pictured)
- Small (fits sizes 0-14), Large (fits sizes 16-28)