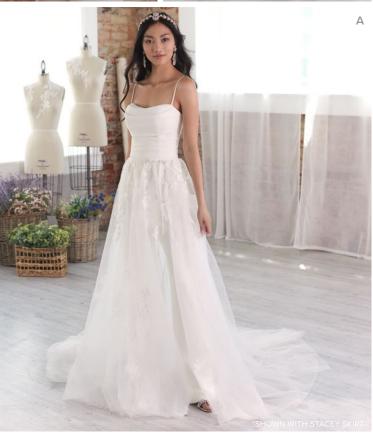

### Stacey 22SC012 (SKIRT)

- Detachable tulle overskirt with lace motifs sold separately (Stacey, OS022SC012000)
- All Diamond White (pictured)
- 0-28
- PERSONALIZATION OPTION: Extend the train for added drama (up to 6 in/15 cm), opt to shorten the train (up to 8 in/20 cm) or remove the train for a more casual look