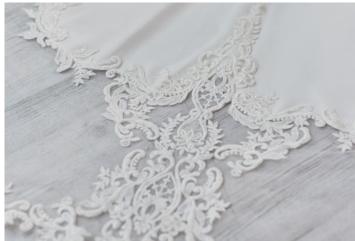

#### **HIGHLIGHTS**

- Aldora crepe
- Sheer organza lined front bodice with beaded lace motifs
- Stylized deep V-neckline
- Soft illusion V-back with beaded lace motifs over Chantilly lace
- Illusion lace cap sleeves
- Lined with Virtue stretch jersey for comfort
- Covered buttons over zipper closure
- Chantilly lace accents side illusion cut outs

#### **ACCESSORIES**

 Detachable tulle train with scalloped lace edge (DT022SC559000)