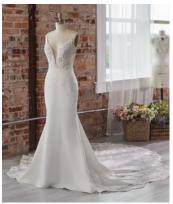

### SOTTERO AND MIDGLEY\*

Rashida 22SC556 SOTTERO AND MIDGLEY

#### **COLORS**

- Ivory gown with Ivory Illusion
- Ivory over Nude gown with Natural Illusion (pictured)

#### **HIGHLIGHTS**

- Lace motifs over linear beaded and sequin fabric
- Sheer side cutouts
- Deep illusion V-neckline
- Plunging illusion scoop back neckline
- Illusion lace cap sleeves
- Lined with Virtue stretch jersey for comfort
- Crystal button over zipper closure
- Extended illusion scalloped lace train

#### **SIZES**

0-28

#### PERSONALIZATION OPTIONS

- Opt to shorten the train (up to 8 in/ 20 cm)
- Add buttons down the back for a vintage vibe