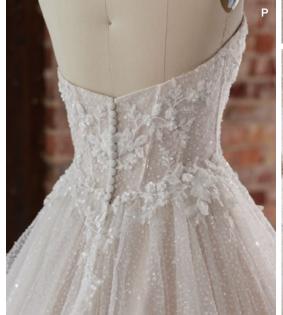

# SOTTERO AND MIDGLEY see the VIDEO!

Aerona 225Z547 SOTTERO AND MIDGLEY

#### **COLORS**

- · Ivory gown with Ivory Illusion
- Ivory/Silver Accent over Pearl gown with Natural Illusion (pictured)
- Ivory/Silver Accent over Mocha gown with Natural illusion

#### **HIGHLIGHTS**

- Cluster sequined all over lace over sparkle tulle
- · Sheer illusion bodice
- · Square neckline
- Square neckinn
- Square back

- · Illusion tank straps
- Covered buttons over zipper closure
- · Exposed boning detailing