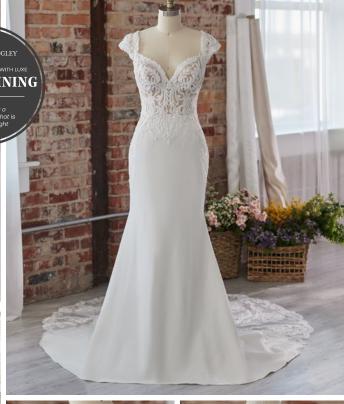

### SOTTERO AND MIDGLEY\*

Rashida 22SC556 SOTTERO AND MIDGLEY

#### **COLORS**

- Ivory gown with Ivory Illusion
- Ivory over Nude gown with Natural Illusion (pictured)

#### **HIGHLIGHTS**

- Lace motifs over linear beaded and sequin fabric
- Sheer side cutouts
- Deep illusion V-neckline
- Plunging illusion scoop back neckline
- Illusion lace cap sleeves
- Lined with Virtue stretch jersey for comfort
- Crystal button over zipper closure
- Extended illusion scalloped lace train