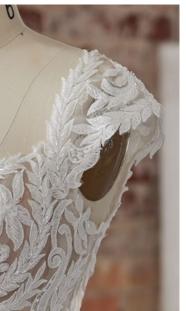

# SOTTERO AND MIDGLEY see the VIDEO!

Aerona 225Z547 SOTTERO AND MIDGLEY

#### **COLORS**

- · Ivory gown with Ivory Illusion
- Ivory/Silver Accent over Pearl gown with Natural Illusion (pictured)
- Ivory/Silver Accent over Mocha gown with Natural illusion

#### **HIGHLIGHTS**

- Cluster sequined all over lace over sparkle tulle
- · Sheer illusion bodice
- · Square neckline
- Square neckinn
- Square back

- · Illusion tank straps
- Covered buttons over zipper closure
- · Exposed boning detailing