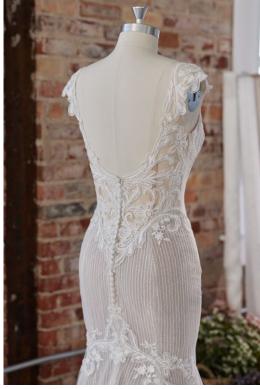

# SOTTERO AND MIDGLEY see the VIDEO!

Aerona 225Z547 SOTTERO AND MIDGLEY

#### **HIGHLIGHTS**

- Cluster sequined all over lace over sparkle tulle
- · Sheer illusion bodice
- · Square neckline
- Square neckinn
- Square back

- · Illusion tank straps
- Covered buttons over zipper closure
- · Exposed boning detailing