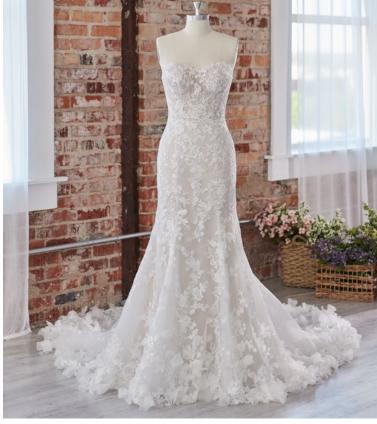

# SOTTERO AND MIDGLEY see the VIDEO!

Aerona 225Z547 SOTTERO AND MIDGLEY

#### **COLORS**

- · Ivory gown with Ivory Illusion
- Ivory/Silver Accent over Pearl gown with Natural Illusion (pictured)
- Ivory/Silver Accent over Mocha gown with Natural illusion

#### **HIGHLIGHTS**

- Cluster sequined all over lace over sparkle tulle
- · Sheer illusion bodice
- · Square neckline
- Square neckinn
- Square back

- · Illusion tank straps
- Covered buttons over zipper closure
- · Exposed boning detailing

#### PERSONALIZATION OPTIONS

- Extend the train for added drama (up to 36 in/91 cm), opt to shorten the train (up to 17 in/43 cm) or remove the train for a more casual look
- Add buttons down the back for a vintage vibe
- Also available with a fully lined bodice (22SZ547B01)

#### **ACCESSORIES**

- Detachable train sold separately (DT022SZ547000)
- Detachable beaded belt sold separately (BB022SZ547000)

#### **MISCELLANEOUS**

Photographed with light nude bra cups, dark nude available separately