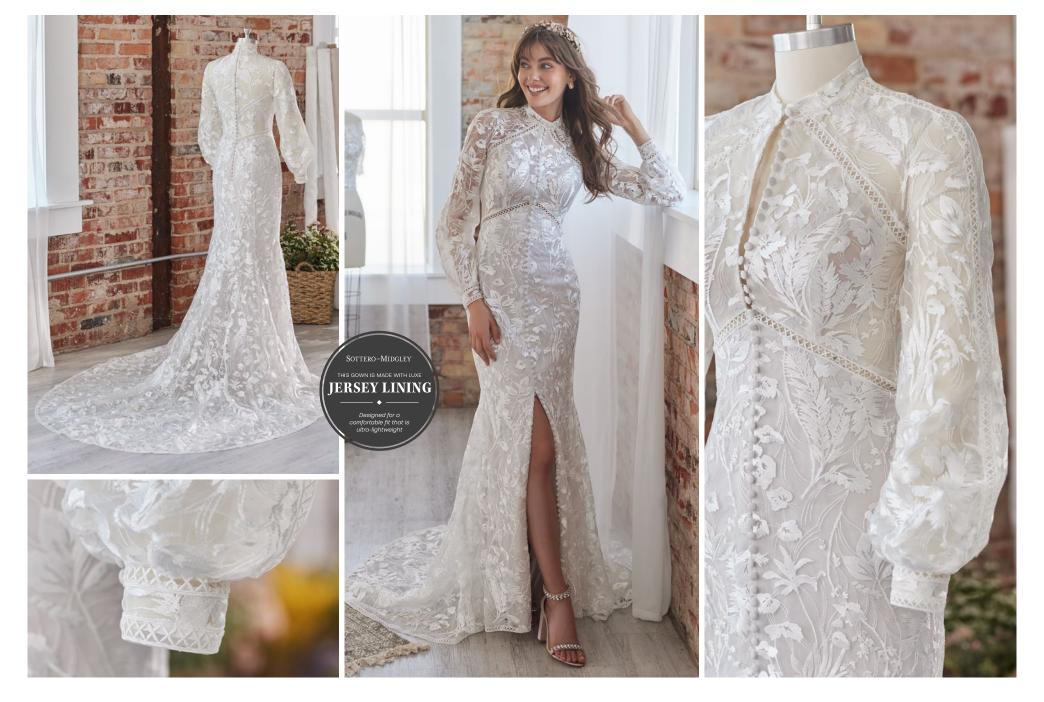

### $SOTTERO {\tt\tiny AND} MIDGLEY {\tt\tiny ^\circ}$

Donovan 22SW533

#### **COLORS**

- All Ivory gown with Ivory Illusion
- Ivory over Misty Mauve gown with Natural Illusion (pictured)

#### **HIGHLIGHTS**

- · All over lace
- Organza lined bust with lace trim detailing
- Illusion high mock turtle neck
- Illusion lace back
- Long illusion lace bishop sleeves with covered buttons at the wrist
- Lined with Virtue stretch jersey for comfort
- Covered buttons over zipper closure
- Workable front bodice buttons to the under bust
- Workable front buttons on the thigh high slit