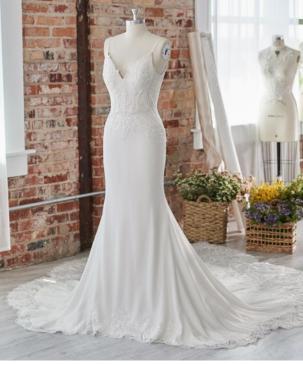

### $SOTTERO {}_{\text{AND}}MIDGLEY {}^{\circ}$

Anson 22sc559 SOTTERO AND MIDGLEY

#### **COLORS**

- · All Ivory gown with Ivory Illusion (pictured)
- Ivory gown with Natural Illusion (pictured)

#### **HIGHLIGHTS**

- Aldora crepe
- Sheer organza lined front bodice with beaded lace motifs
- Stylized deep V-neckline
- Soft illusion V-back with beaded lace motifs over Chantilly lace
- Illusion lace cap sleeves
- Lined with Virtue stretch jersey for comfort
- Covered buttons over zipper closure
- Chantilly lace accents side illusion cut outs