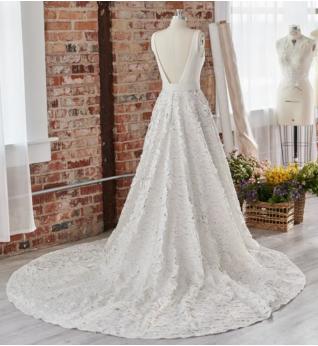

# SOTTERO AND MIDGLEY see the VIDEO!

Aerona 225Z547 SOTTERO AND MIDGLEY

#### **COLORS**

- · Ivory gown with Ivory Illusion
- Ivory/Silver Accent over Pearl gown with Natural Illusion (pictured)
- Ivory/Silver Accent over Mocha gown with Natural illusion

#### **HIGHLIGHTS**

- Cluster sequined all over lace over sparkle tulle
- · Sheer illusion bodice
- · Square neckline
- Square neckinn
- Square back

- · Illusion tank straps
- Covered buttons over zipper closure
- · Exposed boning detailing

#### <u>SIZES</u>

0-28

#### PERSONALIZATION OPTIONS

- Extend the train for added drama (up to 36 in/91 cm), opt to shorten the train (up to 17 in/43 cm) or remove the train for a more casual look
- Add buttons down the back for a vintage vibe
- Also available with a fully lined bodice (22SZ547B01)

#### **ACCESSORIES**

- Detachable train sold separately (DT022SZ547000)
- Detachable beaded belt sold separately (BB022SZ547000)

#### **MISCELLANEOUS**

Photographed with light nude bra cups, dark nude available separately