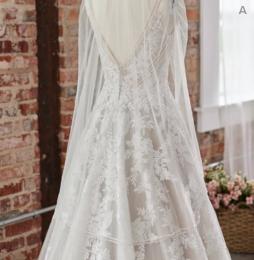

# SOTTERO AND MIDGLEY see the VIDEO!

Aerona 225Z547 SOTTERO AND MIDGLEY

#### **COLORS**

- · Ivory gown with Ivory Illusion
- Ivory/Silver Accent over Pearl gown with Natural Illusion (pictured)
- Ivory/Silver Accent over Mocha gown with Natural illusion

#### **HIGHLIGHTS**

- Cluster sequined all over lace over sparkle tulle
- · Sheer illusion bodice
- · Square neckline
- Square neckinn
- Square back

- · Illusion tank straps
- Covered buttons over zipper closure
- · Exposed boning detailing