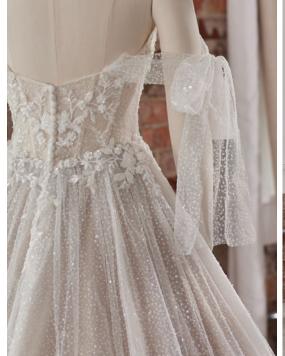

# SOTTERO AND MIDGLEY see the VIDEO!

Aerona 225Z547 SOTTERO AND MIDGLEY

#### **COLORS**

- · Ivory gown with Ivory Illusion
- Ivory/Silver Accent over Pearl gown with Natural Illusion (pictured)
- Ivory/Silver Accent over Mocha gown with Natural illusion

#### **HIGHLIGHTS**

- Cluster sequined all over lace over sparkle tulle
- · Sheer illusion bodice
- · Square neckline
- Square neckinn
- Square back

- · Illusion tank straps
- Covered buttons over zipper closure
- · Exposed boning detailing