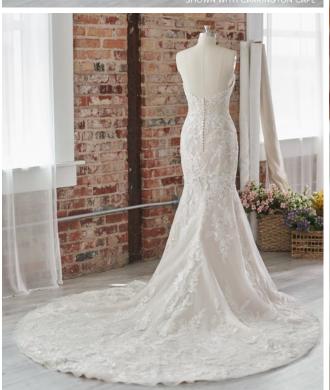

### Montgomery 22SW545

(CARRINGTON CAPE, 22MK566)

### Carrington 22MK566 (CAPE)

- Beaded lace floor length cape with scalloped lace hem sold separately (Carrington, CA022MK566000)
- All Ivory cape with Ivory Illusion (pictured)
- 0-28