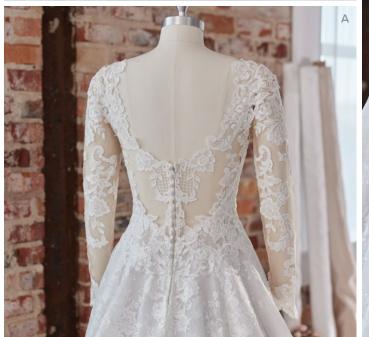

# SOTTERO AND MIDGLEY see the VIDEO!

Aerona 225Z547 SOTTERO AND MIDGLEY

#### **COLORS**

- · Ivory gown with Ivory Illusion
- Ivory/Silver Accent over Pearl gown with Natural Illusion (pictured)
- Ivory/Silver Accent over Mocha gown with Natural illusion

#### **HIGHLIGHTS**

- Cluster sequined all over lace over sparkle tulle
- · Sheer illusion bodice
- · Square neckline
- Square neckinn
- Square back

- · Illusion tank straps
- Covered buttons over zipper closure
- · Exposed boning detailing