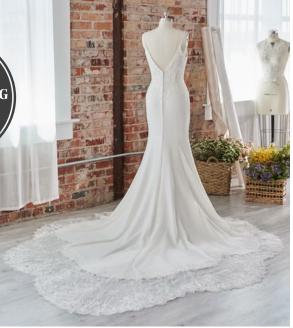

# Copeland 22SK567 (KADE BELT, 22MN014)

 $SOTTERO {}_{\text{AND}}MIDGLEY {}^{\circ}$ 

· All Ivory (pictured)

#### **HIGHLIGHTS**

- · Hecate satin
- Bodice embellished with beaded lace motifs
- V-neckline
- V-back
- Beaded spaghetti straps
- Lined in Aiko stretch jersey for comfort
- Zipper closure with covered buttons trailing down the train
- Illusion beaded lace scalloped train