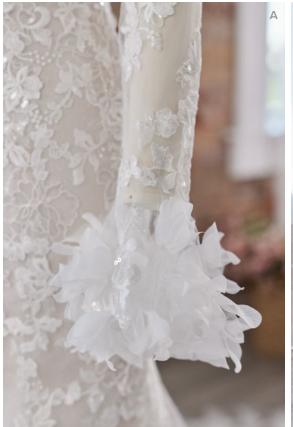

# SOTTERO AND MIDGLEY see the VIDEO!

Aerona 225Z547 SOTTERO AND MIDGLEY

#### **HIGHLIGHTS**

- Cluster sequined all over lace over sparkle tulle
- · Sheer illusion bodice
- · Square neckline
- Square neckinn
- Square back

- · Illusion tank straps
- Covered buttons over zipper closure
- · Exposed boning detailing

#### PERSONALIZATION OPTIONS

- Extend the train for added drama (up to 36 in/91 cm), opt to shorten the train (up to 17 in/43 cm) or remove the train for a more casual look
- Add buttons down the back for a vintage vibe
- Also available with a fully lined bodice (22SZ547B01)

#### **MISCELLANEOUS**

• Extra lace motif included for minor neckline alterations