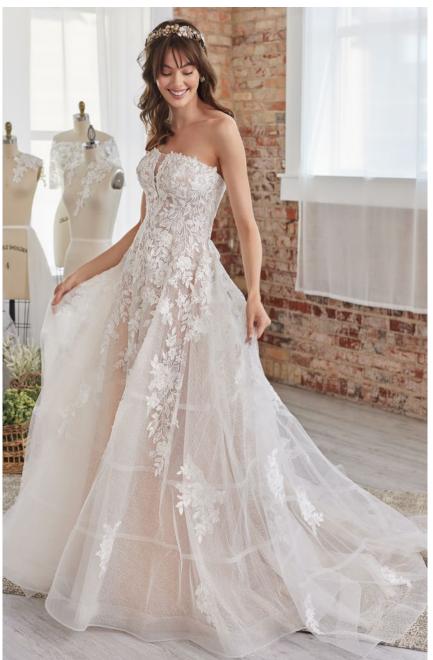

## SOTTERO AND MIDGLEY\*

Mischa 22ST549 SOTTERO AND MIDGLEY

#### **COLORS**

- All Ivory gown with Ivory Illusion
- Ivory over Nude gown with Natural Illusion (pictured)

#### **HIGHLIGHTS**

- Lace motifs over texture glitter tulle
- Sheer organza lined bodice
- Straight neckline with deep illusion
- V-neckline
- Lined with Chic organza
- Covered buttons over zipper closure

#### **SIZES**

0-28

#### **PERSONALIZATION OPTIONS**

- Extend the train for added drama (up to 20 in/51 cm), opt to shorten the train (up to 33 in/84 cm) or remove the train for a more casual look
- Add buttons down the back for a vintage vibe
- · Available without horsehair detail in skirt
- Available fully lined

#### **MISCELLANEOUS**

- Extra lace motif included for minor neckline alterations
- Photographed with light nude bra cups, dark nude available separately