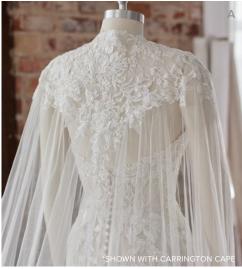

### Montgomery 22SW545

(CARRINGTON CAPE, 22MK566)

### Carrington 22MK566 (CAPE)

- Beaded lace floor length cape with scalloped lace hem sold separately (Carrington, CA022MK566000)
- All Ivory cape with Ivory Illusion (pictured)
- 0-28