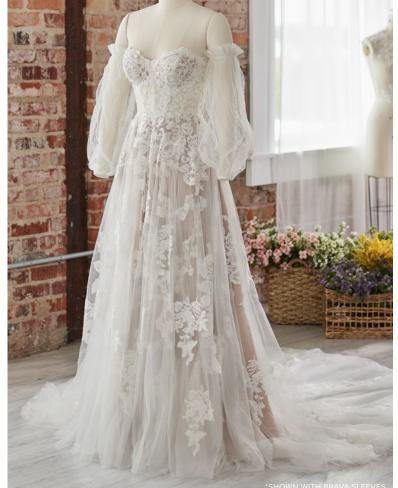

# SOTTERO AND MIDGLEY see the VIDEO!

Aerona 225Z547 SOTTERO AND MIDGLEY

#### **COLORS**

- · Ivory gown with Ivory Illusion
- Ivory/Silver Accent over Pearl gown with Natural Illusion (pictured)
- Ivory/Silver Accent over Mocha gown with Natural illusion

#### **HIGHLIGHTS**

- Cluster sequined all over lace over sparkle tulle
- · Sheer illusion bodice
- · Square neckline
- Square neckinn
- Square back

- · Illusion tank straps
- Covered buttons over zipper closure
- · Exposed boning detailing

#### Brava 22MC574 (SLEEVES)

Detachable off-the-shoulder tulle bishop sleeves (DSA22MC574000)

- All Ivory sleeves with Ivory Illusion (pictured)
- Size 0-28

Detachable off-the-shoulder dot tulle bishop sleeves (DSB22MC574000)

- All Ivory sleeves with Ivory Illusion (pictured)
- Size 0-28