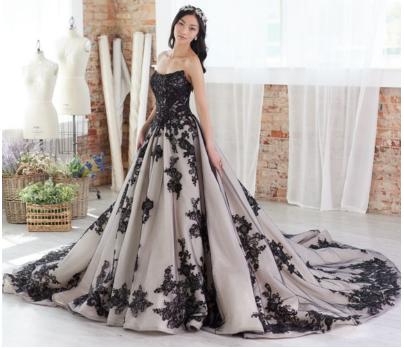

### SOTTERO AND MIDGLEY\*

- Ivory gown with Ivory Illusion
- Ivory over Nude gown with Natural Illusion (pictured)
- Black over Champagne gown with Natural Illusion (pictured)

#### HIGHLIGHTS

- · Sequin lace motifs over sparkle tulle
- · Scoop neckline · Covered buttons over zipper

· Detachable beaded spaghetti

straps included

#### SIZES 0-28

### personalize it!

#### PERSONALIZATION OPTIONS

- Extend the train for added drama (up to 36 in/91 cm), opt to shorten the train (up to 31 in/79 cm) or remove the train for a more casual look
- · Add buttons down the back for a vintage vibe