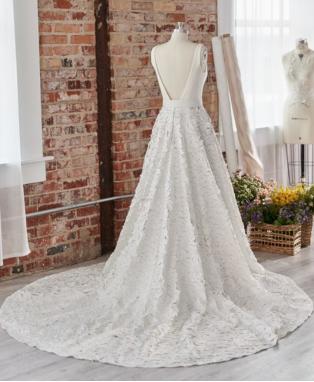

# Copeland 22SK567 (KADE BELT, 22MN014)

 $SOTTERO {}_{\text{AND}}MIDGLEY {}^{\circ}$ 

· All Ivory (pictured)

#### **HIGHLIGHTS**

- · Hecate satin
- Bodice embellished with beaded lace motifs
- V-neckline
- V-back
- Beaded spaghetti straps
- Lined in Aiko stretch jersey for comfort
- Zipper closure with covered buttons trailing down the train
- Illusion beaded lace scalloped train

#### **SIZES**

0-28

#### PERSONALIZATION OPTIONS

 Extend the train for added drama (up to 15 in/38 cm), opt to shorten the train (up to 15 in/38 cm) or remove the train for a more casual look