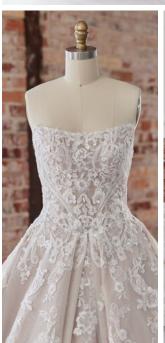

#### **COLORS**

- · Ivory gown with Ivory Illusion
- Ivory/Silver Accent over Pearl gown with Natural Illusion (pictured)
- Ivory/Silver Accent over Mocha gown with Natural illusion

#### **HIGHLIGHTS**

- Cluster sequined all over lace over sparkle tulle
- · Sheer illusion bodice
- · Square neckline
- Square neckinn
- Square back

- · Illusion tank straps
- Covered buttons over zipper closure
- · Exposed boning detailing