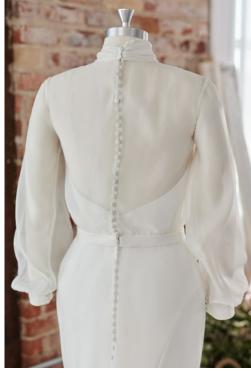

#### **HIGHLIGHTS**

- Fallow organza over Devine stretch crepe
- Illusion high neck mock turtle neck over sweetheart base
- · Sheer back bodice
- Fallow organza bishop sleeves with Devine stretch crepe cuff
- Lined with Zia stretch satin
- Zipper closure with covered buttons trailing down the train
- Organza bow detail at neck