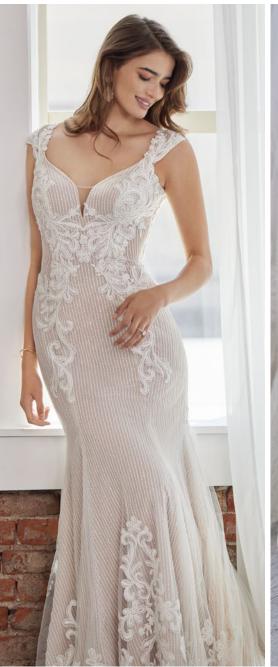

### $SOTTERO {}_{\text{AND}}MIDGLEY {}^{\circ}$

Anson 22sc559 SOTTERO AND MIDGLEY

#### **COLORS**

- · All Ivory gown with Ivory Illusion (pictured)
- Ivory gown with Natural Illusion (pictured)

#### **HIGHLIGHTS**

- Aldora crepe
- Sheer organza lined front bodice with beaded lace motifs
- Stylized deep V-neckline
- Soft illusion V-back with beaded lace motifs over Chantilly lace
- Illusion lace cap sleeves
- Lined with Virtue stretch jersey for comfort
- Covered buttons over zipper closure
- Chantilly lace accents side illusion cut outs

#### SIZES

0-28

#### PERSONALIZATION OPTIONS

- Extend the train for added drama (up to 8 in/20 cm), opt to shorten the train (up to 6 in/15 cm) or remove the train for a more casual look
- Add buttons down the back for a vintage vibe
- Available with a lined front bodice and side illusion cut outs (22SC559B01)

#### **ACCESSORIES**

 Detachable tulle train with scalloped lace edge (DT022SC559000)

#### **MISCELLANEOUS**

Photographed with light nude bra cups, dark nude available separately