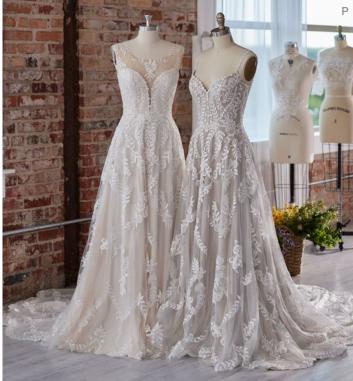

### $SOTTERO {}_{\text{AND}}MIDGLEY {}^{\circ}$

Anson 22sc559 SOTTERO AND MIDGLEY

#### **COLORS**

- · All Ivory gown with Ivory Illusion (pictured)
- Ivory gown with Natural Illusion (pictured)

#### **HIGHLIGHTS**

- Aldora crepe
- Sheer organza lined front bodice with beaded lace motifs
- Stylized deep V-neckline
- Soft illusion V-back with beaded lace motifs over Chantilly lace
- Illusion lace cap sleeves
- Lined with Virtue stretch jersey for comfort
- Covered buttons over zipper closure
- Chantilly lace accents side illusion cut outs