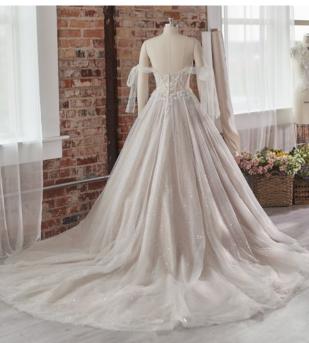

# SOTTERO AND MIDGLEY see the VIDEO!

Aerona 225Z547 SOTTERO AND MIDGLEY

#### **COLORS**

- · Ivory gown with Ivory Illusion
- Ivory/Silver Accent over Pearl gown with Natural Illusion (pictured)
- Ivory/Silver Accent over Mocha gown with Natural illusion

#### **HIGHLIGHTS**

- Cluster sequined all over lace over sparkle tulle
- · Sheer illusion bodice
- · Square neckline
- Square neckinn
- Square back

- · Illusion tank straps
- Covered buttons over zipper closure
- · Exposed boning detailing