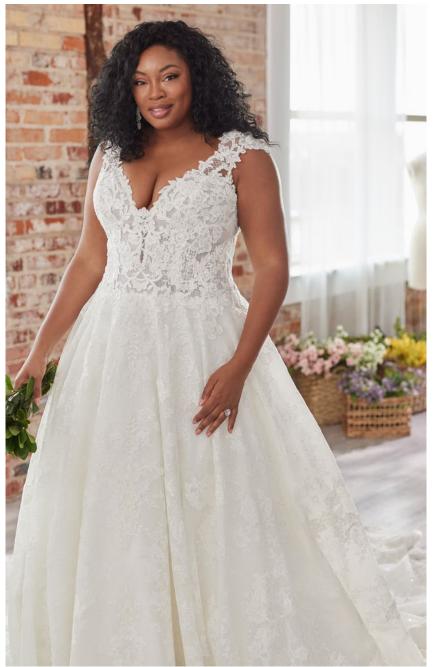

# SOTTERO AND MIDGLEY see the VIDEO!

Aerona 225Z547 SOTTERO AND MIDGLEY

#### **COLORS**

- · Ivory gown with Ivory Illusion
- Ivory/Silver Accent over Pearl gown with Natural Illusion (pictured)
- Ivory/Silver Accent over Mocha gown with Natural illusion

#### **HIGHLIGHTS**

- Cluster sequined all over lace over sparkle tulle
- · Sheer illusion bodice
- · Square neckline
- Square neckinn
- Square back

- · Illusion tank straps
- Covered buttons over zipper closure
- · Exposed boning detailing