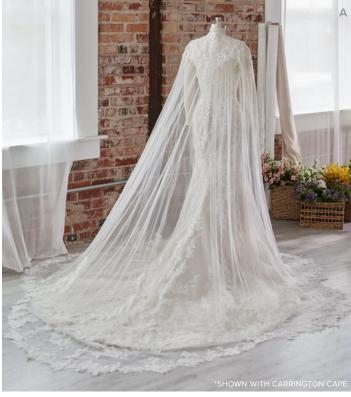

### Montgomery 22SW545

(CARRINGTON CAPE, 22MK566)

### Carrington 22MK566 (CAPE)

- Beaded lace floor length cape with scalloped lace hem sold separately (Carrington, CA022MK566000)
- All Ivory cape with Ivory Illusion (pictured)
- 0-28