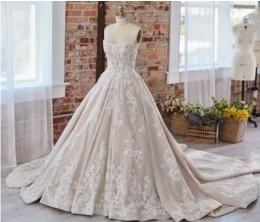

# SOTTERO AND MIDGLEY see the VIDEO!

Aerona 225Z547 SOTTERO AND MIDGLEY

#### **COLORS**

- · Ivory gown with Ivory Illusion
- Ivory/Silver Accent over Pearl gown with Natural Illusion (pictured)
- Ivory/Silver Accent over Mocha gown with Natural illusion

#### **HIGHLIGHTS**

- Cluster sequined all over lace over sparkle tulle
- · Sheer illusion bodice
- · Square neckline
- Square neckinn
- Square back

- · Illusion tank straps
- Covered buttons over zipper closure
- · Exposed boning detailing

#### <u>SIZES</u>

0-28

#### PERSONALIZATION OPTIONS

- Extend the train for added drama (up to 36 in/91 cm), opt to shorten the train (up to 17 in/43 cm) or remove the train for a more casual look
- Add buttons down the back for a vintage vibe
- Also available with a fully lined bodice (22SZ547B01)

#### **ACCESSORIES**

- Detachable train sold separately (DT022SZ547000)
- Detachable beaded belt sold separately (BB022SZ547000)

#### **MISCELLANEOUS**

Photographed with light nude bra cups, dark nude available separately