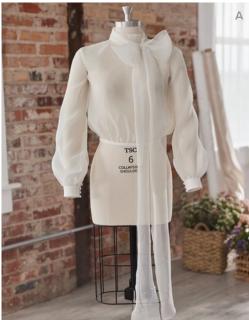

### Lupita 22SW515

(KADE BELT, 22MN014)

### SOTTERO AND MIDGLEY •

• All Ivory gown with Ivory Illusion (pictured)

#### **HIGHLIGHTS**

- Fallow organza over Devine stretch crepe
- Illusion high neck mock turtle neck over sweetheart base
- · Sheer back bodice
- Fallow organza bishop sleeves with Devine stretch crepe cuff
- Lined with Zia stretch satin
- Zipper closure with covered buttons trailing down the train
- Organza bow detail at neck

#### **SIZES**

0-28

#### PERSONALIZATION OPTIONS

 Extend the train for added drama (up to 8 in/20 cm), opt to shorten the train (up to 8 in/20 cm) or remove the train for a more casual look

#### ACCESSORIES

 Bodice also available as an illusion Fallow organza jacket with long bishop sleeves sold separately (Lupita, JKA22SW515000)