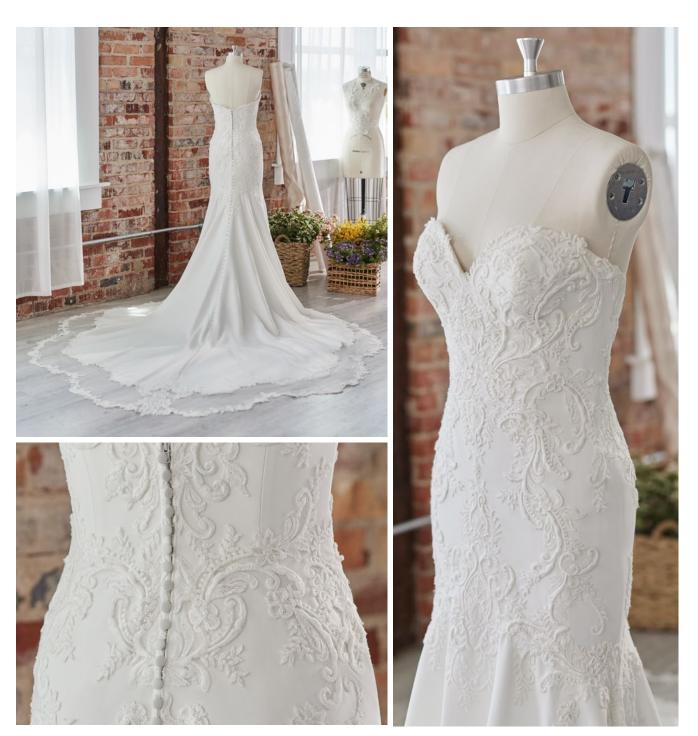

# SOTTERO AND MIDGLEY see the VIDEO!

Aerona 225Z547 SOTTERO AND MIDGLEY

#### **COLORS**

- · Ivory gown with Ivory Illusion
- Ivory/Silver Accent over Pearl gown with Natural Illusion (pictured)
- Ivory/Silver Accent over Mocha gown with Natural illusion

#### **HIGHLIGHTS**

- Cluster sequined all over lace over sparkle tulle
- · Sheer illusion bodice
- · Square neckline
- Square neckinn
- Square back

- · Illusion tank straps
- Covered buttons over zipper closure
- · Exposed boning detailing

#### <u>SIZES</u>

0-28

#### PERSONALIZATION OPTIONS

- Extend the train for added drama (up to 36 in/91 cm), opt to shorten the train (up to 17 in/43 cm) or remove the train for a more casual look
- Add buttons down the back for a vintage vibe
- Also available with a fully lined bodice (22SZ547B01)

#### **ACCESSORIES**

- Detachable train sold separately (DT022SZ547000)
- Detachable beaded belt sold separately (BB022SZ547000)

#### **MISCELLANEOUS**

Photographed with light nude bra cups, dark nude available separately