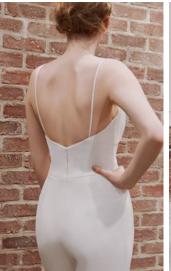

# SOTTERO AND MIDGLEY See the VIDEO!

Gibson 225W013 SOTTERO AND MIDGLEY

#### **HIGHLIGHTS**

- · Lindo crepe jumpsuit
- · Soft scoop neckline
- · Lindo crepe spaghetti straps
- Lined with Zia stretch satin
- Zipper closure