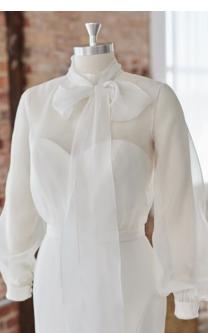

#### **HIGHLIGHTS**

- Fallow organza over Devine stretch crepe
- Illusion high neck mock turtle neck over sweetheart base
- · Sheer back bodice
- Fallow organza bishop sleeves with Devine stretch crepe cuff
- Lined with Zia stretch satin
- Zipper closure with covered buttons trailing down the train
- Organza bow detail at neck

#### PERSONALIZATION OPTIONS

 Extend the train for added drama (up to 8 in/20 cm), opt to shorten the train (up to 8 in/20 cm) or remove the train for a more casual look