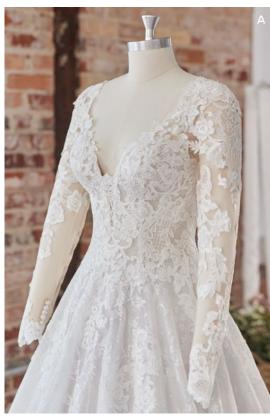

### $SOTTERO {\tt\tiny AND} MIDGLEY {\tt\tiny ^\circ}$

Donovan 22SW533

#### **COLORS**

- All Ivory gown with Ivory Illusion
- Ivory over Misty Mauve gown with Natural Illusion (pictured)

#### **HIGHLIGHTS**

- · All over lace
- Organza lined bust with lace trim detailing
- Illusion high mock turtle neck
- Illusion lace back
- Long illusion lace bishop sleeves with covered buttons at the wrist
- Lined with Virtue stretch jersey for comfort
- Covered buttons over zipper closure
- Workable front bodice buttons to the under bust
- Workable front buttons on the thigh high slit