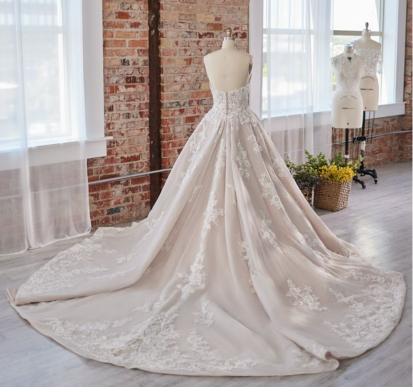

### $SOTTERO {\tt\tiny AND} MIDGLEY {\tt\tiny ^\circ}$

Donovan 22SW533

#### **COLORS**

- All Ivory gown with Ivory Illusion
- Ivory over Misty Mauve gown with Natural Illusion (pictured)

#### **HIGHLIGHTS**

- · All over lace
- Organza lined bust with lace trim detailing
- Illusion high mock turtle neck
- Illusion lace back
- Long illusion lace bishop sleeves with covered buttons at the wrist
- Lined with Virtue stretch jersey for comfort
- Covered buttons over zipper closure
- Workable front bodice buttons to the under bust
- Workable front buttons on the thigh high slit