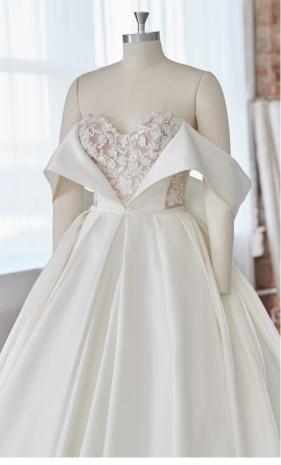

# SOTTERO AND MIDGLEY •

Zulima 225V561 SOTTERO AND MIDGLEY

#### **COLORS**

• Ivory/Silver Accent gown with Natural Illusion (pictured)

## **HIGHLIGHTS**

- Glamour satin-taffeta
- Off-the-shoulder wrap sleeves
- Illusion 3D lace bodice
- Covered buttons over zipper closure
- Sweetheart neckline
- Pockets

## **SIZES**

0-28

## PERSONALIZATION OPTIONS

- Extend the train for added drama (up to 12 in/30 cm), opt to shorten the train (up to 20 in/50 cm) or remove the train for a more casual look
- · Add buttons down the back for a vintage vibe

## **MISCELLANEOUS**

 Photographed with light nude bra cups, dark nude available separately

Bracken 20SS655A11

Modified lace train
(new personalization available)

Bracken Lynette 20ss655B11

Modified lace train
(new personalization available)