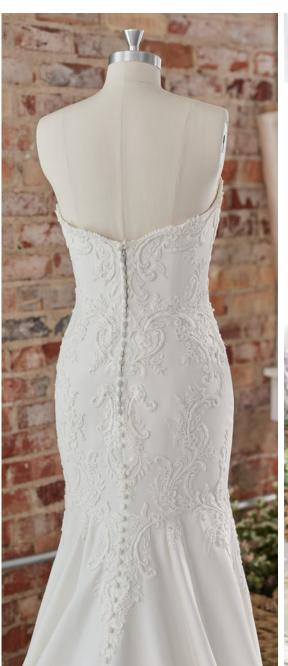

#### **HIGHLIGHTS**

- Aldora crepe
- Sheer organza lined front bodice with beaded lace motifs
- Stylized deep V-neckline
- Soft illusion V-back with beaded lace motifs over Chantilly lace
- Illusion lace cap sleeves
- Lined with Virtue stretch jersey for comfort
- Covered buttons over zipper closure
- Chantilly lace accents side illusion cut outs