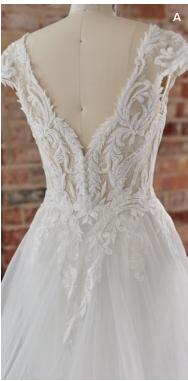

# SOTTERO AND MIDGLEY see the VIDEO!

Aerona 225Z547 SOTTERO AND MIDGLEY

#### **COLORS**

- · Ivory gown with Ivory Illusion
- Ivory/Silver Accent over Pearl gown with Natural Illusion (pictured)
- Ivory/Silver Accent over Mocha gown with Natural illusion

#### **HIGHLIGHTS**

- Cluster sequined all over lace over sparkle tulle
- · Sheer illusion bodice
- · Square neckline
- Square neckinn
- Square back

- · Illusion tank straps
- Covered buttons over zipper closure
- · Exposed boning detailing