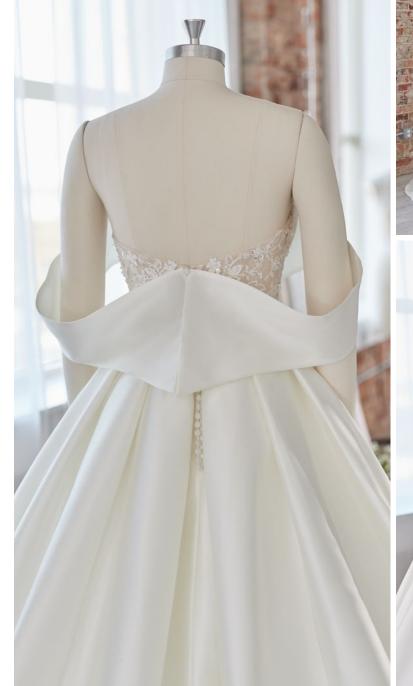

# SOTTERO AND MIDGLEY •

Zulima 225V561 SOTTERO AND MIDGLEY

#### **COLORS**

• Ivory/Silver Accent gown with Natural Illusion (pictured)

## **HIGHLIGHTS**

- Glamour satin-taffeta
- Off-the-shoulder wrap sleeves
- Illusion 3D lace bodice
- Covered buttons over zipper closure
- Sweetheart neckline
- Pockets