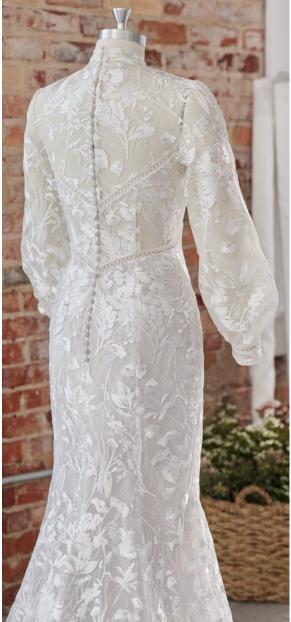

# SOTTERO AND MIDGLEY see the VIDEO!

Aerona 225Z547 SOTTERO AND MIDGLEY

#### **COLORS**

- · Ivory gown with Ivory Illusion
- Ivory/Silver Accent over Pearl gown with Natural Illusion (pictured)
- Ivory/Silver Accent over Mocha gown with Natural illusion

#### **HIGHLIGHTS**

- Cluster sequined all over lace over sparkle tulle
- · Sheer illusion bodice
- · Square neckline
- Square neckinn
- Square back

- · Illusion tank straps
- Covered buttons over zipper closure
- · Exposed boning detailing

#### <u>SIZES</u>

0-28

#### PERSONALIZATION OPTIONS

- Extend the train for added drama (up to 36 in/91 cm), opt to shorten the train (up to 17 in/43 cm) or remove the train for a more casual look
- Add buttons down the back for a vintage vibe
- Also available with a fully lined bodice (22SZ547B01)

#### **ACCESSORIES**

- Detachable train sold separately (DT022SZ547000)
- Detachable beaded belt sold separately (BB022SZ547000)

#### **MISCELLANEOUS**

Photographed with light nude bra cups, dark nude available separately