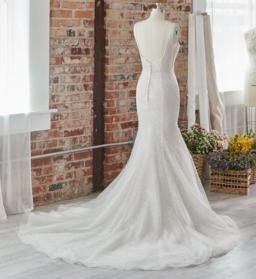

### $SOTTERO {}_{\text{AND}}MIDGLEY {}^{\circ}$

Anson 22sc559 SOTTERO AND MIDGLEY

#### **COLORS**

- · All Ivory gown with Ivory Illusion (pictured)
- Ivory gown with Natural Illusion (pictured)

#### **HIGHLIGHTS**

- Aldora crepe
- Sheer organza lined front bodice with beaded lace motifs
- Stylized deep V-neckline
- Soft illusion V-back with beaded lace motifs over Chantilly lace
- Illusion lace cap sleeves
- Lined with Virtue stretch jersey for comfort
- Covered buttons over zipper closure
- Chantilly lace accents side illusion cut outs

#### SIZES

0-28

#### PERSONALIZATION OPTIONS

- Extend the train for added drama (up to 8 in/20 cm), opt to shorten the train (up to 6 in/15 cm) or remove the train for a more casual look
- Add buttons down the back for a vintage vibe
- Available with a lined front bodice and side illusion cut outs (22SC559B01)

#### **ACCESSORIES**

 Detachable tulle train with scalloped lace edge (DT022SC559000)

#### **MISCELLANEOUS**

Photographed with light nude bra cups, dark nude available separately