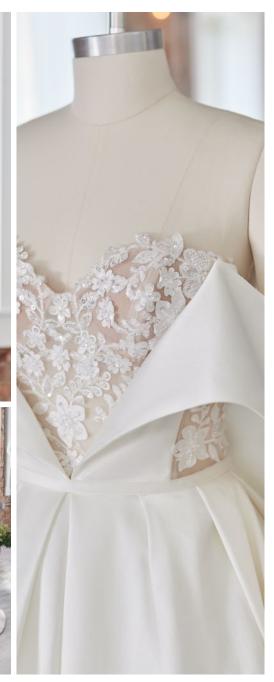

# SOTTERO AND MIDGLEY •

Zulima 225V561 SOTTERO AND MIDGLEY

#### **COLORS**

• Ivory/Silver Accent gown with Natural Illusion (pictured)

## **HIGHLIGHTS**

- Glamour satin-taffeta
- Off-the-shoulder wrap sleeves
- Illusion 3D lace bodice
- Covered buttons over zipper closure
- Sweetheart neckline
- Pockets