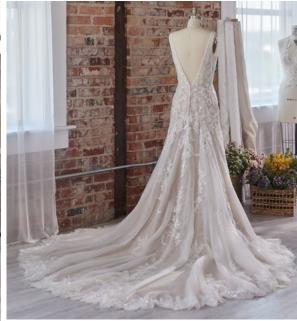

# SOTTERO AND MIDGLEY see the VIDEO!

Aerona 225Z547 SOTTERO AND MIDGLEY

#### **COLORS**

- · Ivory gown with Ivory Illusion
- Ivory/Silver Accent over Pearl gown with Natural Illusion (pictured)
- Ivory/Silver Accent over Mocha gown with Natural illusion

#### **HIGHLIGHTS**

- Cluster sequined all over lace over sparkle tulle
- · Sheer illusion bodice
- · Square neckline
- Square neckinn
- Square back

- · Illusion tank straps
- Covered buttons over zipper closure
- · Exposed boning detailing