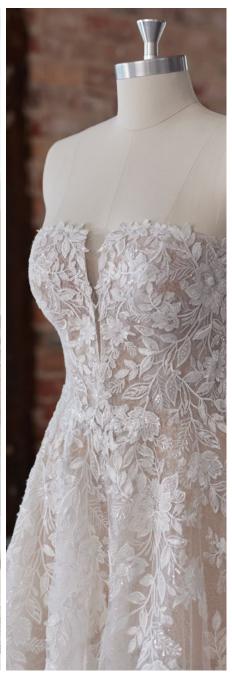

# SOTTERO AND MIDGLEY see the VIDEO!

Aerona 225Z547 SOTTERO AND MIDGLEY

#### **COLORS**

- · Ivory gown with Ivory Illusion
- Ivory/Silver Accent over Pearl gown with Natural Illusion (pictured)
- Ivory/Silver Accent over Mocha gown with Natural illusion

#### **HIGHLIGHTS**

- Cluster sequined all over lace over sparkle tulle
- · Sheer illusion bodice
- · Square neckline
- Square neckinn
- Square back

- · Illusion tank straps
- Covered buttons over zipper closure
- · Exposed boning detailing