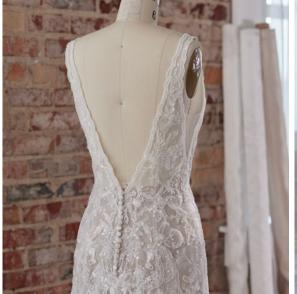

# SOTTERO AND MIDGLEY see the VIDEO!

Aerona 225Z547 SOTTERO AND MIDGLEY

#### **COLORS**

- · Ivory gown with Ivory Illusion
- Ivory/Silver Accent over Pearl gown with Natural Illusion (pictured)
- Ivory/Silver Accent over Mocha gown with Natural illusion

#### **HIGHLIGHTS**

- Cluster sequined all over lace over sparkle tulle
- · Sheer illusion bodice
- · Square neckline
- Square neckinn
- Square back

- · Illusion tank straps
- Covered buttons over zipper closure
- · Exposed boning detailing