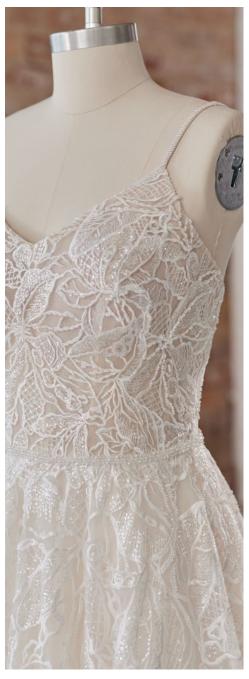

# SOTTERO AND MIDGLEY see the VIDEO!

Aerona 225Z547 SOTTERO AND MIDGLEY

#### **COLORS**

- · Ivory gown with Ivory Illusion
- Ivory/Silver Accent over Pearl gown with Natural Illusion (pictured)
- Ivory/Silver Accent over Mocha gown with Natural illusion

#### **HIGHLIGHTS**

- Cluster sequined all over lace over sparkle tulle
- · Sheer illusion bodice
- · Square neckline
- Square neckinn
- Square back

- · Illusion tank straps
- Covered buttons over zipper closure
- · Exposed boning detailing