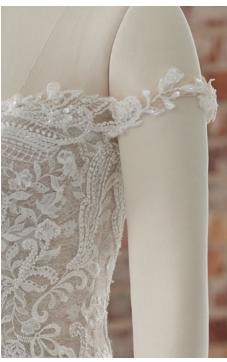

# SOTTERO AND MIDGLEY •

Zulima 225V561 SOTTERO AND MIDGLEY

#### **COLORS**

• Ivory/Silver Accent gown with Natural Illusion (pictured)

## **HIGHLIGHTS**

- Glamour satin-taffeta
- Off-the-shoulder wrap sleeves
- Illusion 3D lace bodice
- Covered buttons over zipper closure
- Sweetheart neckline
- Pockets