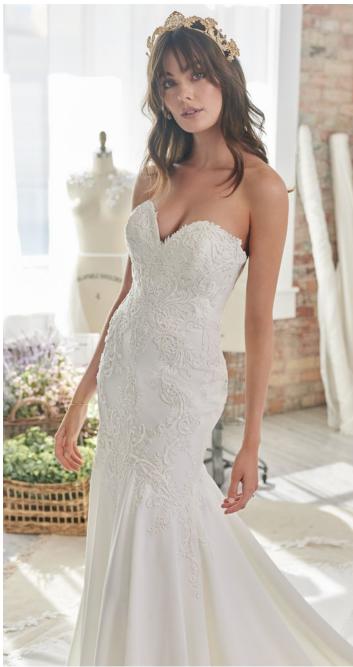

#### **COLORS**

- · All Ivory gown with Ivory Illusion (pictured)
- Ivory gown with Natural Illusion (pictured)

#### **HIGHLIGHTS**

- Aldora crepe
- Sheer organza lined front bodice with beaded lace motifs
- Stylized deep V-neckline
- Soft illusion V-back with beaded lace motifs over Chantilly lace
- Illusion lace cap sleeves
- Lined with Virtue stretch jersey for comfort
- Covered buttons over zipper closure
- Chantilly lace accents side illusion cut outs