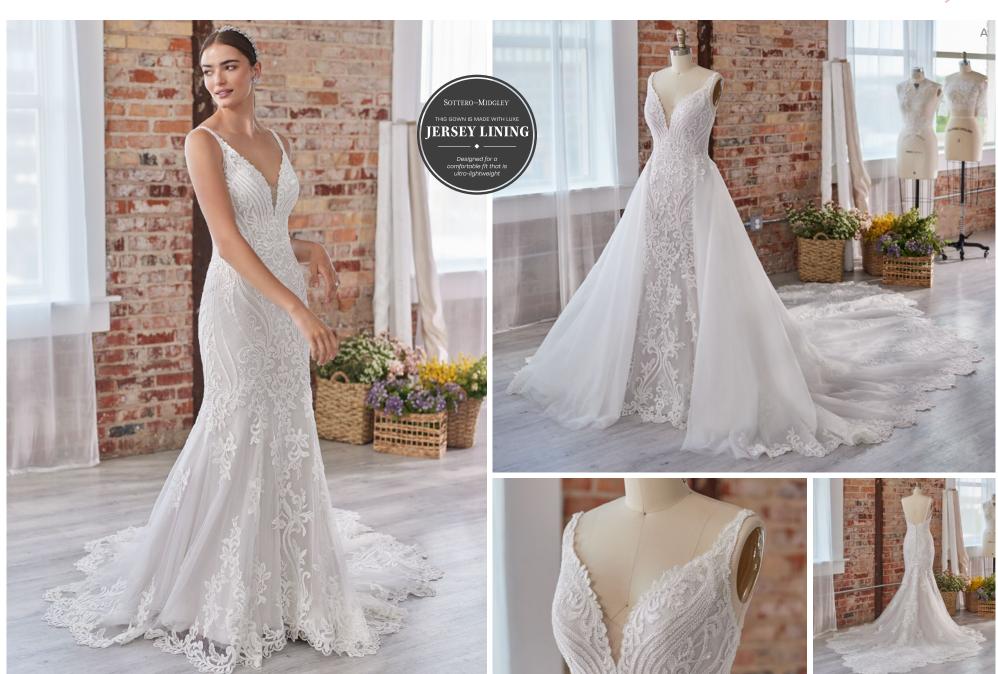

### $SOTTERO {}_{\text{AND}}MIDGLEY {}^{\circ}$

Anson 22sc559 SOTTERO AND MIDGLEY

#### **COLORS**

- · All Ivory gown with Ivory Illusion (pictured)
- Ivory gown with Natural Illusion (pictured)

#### **HIGHLIGHTS**

- Aldora crepe
- Sheer organza lined front bodice with beaded lace motifs
- Stylized deep V-neckline
- Soft illusion V-back with beaded lace motifs over Chantilly lace
- Illusion lace cap sleeves
- Lined with Virtue stretch jersey for comfort
- Covered buttons over zipper closure
- Chantilly lace accents side illusion cut outs

#### SIZES

0-28

#### PERSONALIZATION OPTIONS

- Extend the train for added drama (up to 8 in/20 cm), opt to shorten the train (up to 6 in/15 cm) or remove the train for a more casual look
- Add buttons down the back for a vintage vibe
- Available with a lined front bodice and side illusion cut outs (22SC559B01)

#### **ACCESSORIES**

 Detachable tulle train with scalloped lace edge (DT022SC559000)

#### **MISCELLANEOUS**

Photographed with light nude bra cups, dark nude available separately