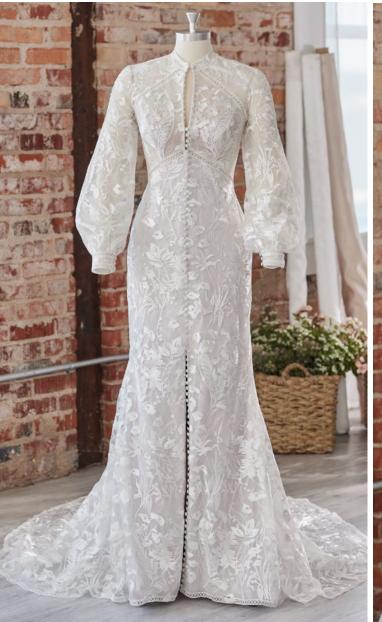

# SOTTERO AND MIDGLEY see the VIDEO!

Aerona 225Z547 SOTTERO AND MIDGLEY

#### **COLORS**

- · Ivory gown with Ivory Illusion
- Ivory/Silver Accent over Pearl gown with Natural Illusion (pictured)
- Ivory/Silver Accent over Mocha gown with Natural illusion

#### **HIGHLIGHTS**

- Cluster sequined all over lace over sparkle tulle
- · Sheer illusion bodice
- · Square neckline
- Square neckinn
- Square back

- · Illusion tank straps
- Covered buttons over zipper closure
- · Exposed boning detailing

#### <u>SIZES</u>

0-28

#### PERSONALIZATION OPTIONS

- Extend the train for added drama (up to 36 in/91 cm), opt to shorten the train (up to 17 in/43 cm) or remove the train for a more casual look
- Add buttons down the back for a vintage vibe
- Also available with a fully lined bodice (22SZ547B01)

#### **ACCESSORIES**

- Detachable train sold separately (DT022SZ547000)
- Detachable beaded belt sold separately (BB022SZ547000)

#### **MISCELLANEOUS**

Photographed with light nude bra cups, dark nude available separately