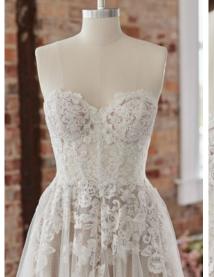

# SOTTERO AND MIDGLEY see the VIDEO!

Aerona 225Z547 SOTTERO AND MIDGLEY

#### **COLORS**

- · Ivory gown with Ivory Illusion
- Ivory/Silver Accent over Pearl gown with Natural Illusion (pictured)
- Ivory/Silver Accent over Mocha gown with Natural illusion

#### **HIGHLIGHTS**

- Cluster sequined all over lace over sparkle tulle
- · Sheer illusion bodice
- · Square neckline
- Square neckinn
- Square back

- · Illusion tank straps
- Covered buttons over zipper closure
- · Exposed boning detailing