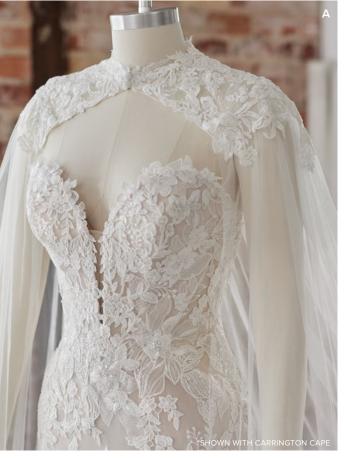

### Montgomery 22SW545

(CARRINGTON CAPE, 22MK566)

### Carrington 22MK566 (CAPE)

- Beaded lace floor length cape with scalloped lace hem sold separately (Carrington, CA022MK566000)
- All Ivory cape with Ivory Illusion (pictured)
- 0-28