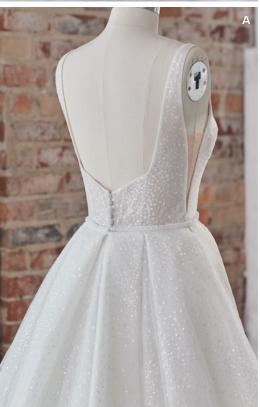

#### **HIGHLIGHTS**

- Cluster sequined all over lace over sparkle tulle
- · Sheer illusion bodice
- · Square neckline
- Square neckinn
- Square back

- · Illusion tank straps
- Covered buttons over zipper closure
- · Exposed boning detailing