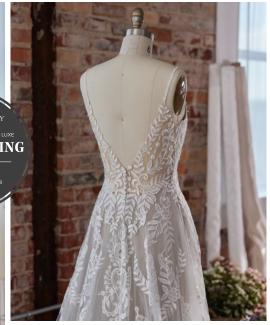

# SOTTERO AND MIDGLEY see the VIDEO!

Aerona 225Z547 SOTTERO AND MIDGLEY

#### **COLORS**

- · Ivory gown with Ivory Illusion
- Ivory/Silver Accent over Pearl gown with Natural Illusion (pictured)
- Ivory/Silver Accent over Mocha gown with Natural illusion

#### **HIGHLIGHTS**

- Cluster sequined all over lace over sparkle tulle
- · Sheer illusion bodice
- · Square neckline
- Square neckinn
- Square back

- · Illusion tank straps
- Covered buttons over zipper closure
- · Exposed boning detailing