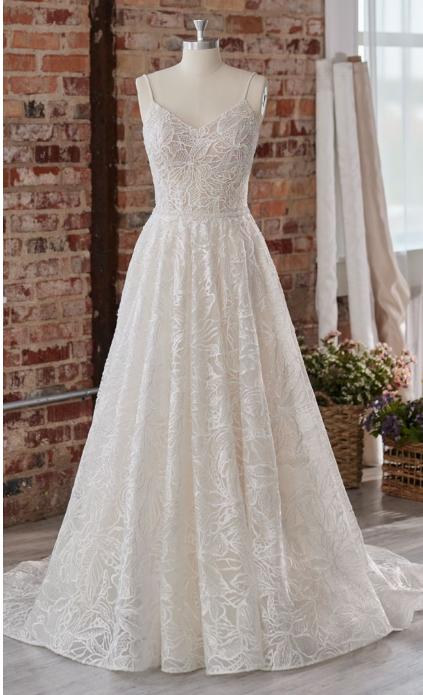

# SOTTERO AND MIDGLEY see the VIDEO!

Aerona 225Z547 SOTTERO AND MIDGLEY

#### **COLORS**

- · Ivory gown with Ivory Illusion
- Ivory/Silver Accent over Pearl gown with Natural Illusion (pictured)
- Ivory/Silver Accent over Mocha gown with Natural illusion

#### **HIGHLIGHTS**

- Cluster sequined all over lace over sparkle tulle
- · Sheer illusion bodice
- · Square neckline
- Square neckinn
- Square back

- · Illusion tank straps
- Covered buttons over zipper closure
- · Exposed boning detailing

#### <u>SIZES</u>

0-28

#### PERSONALIZATION OPTIONS

- Extend the train for added drama (up to 36 in/91 cm), opt to shorten the train (up to 17 in/43 cm) or remove the train for a more casual look
- Add buttons down the back for a vintage vibe
- Also available with a fully lined bodice (22SZ547B01)

#### **ACCESSORIES**

- Detachable train sold separately (DT022SZ547000)
- Detachable beaded belt sold separately (BB022SZ547000)

#### **MISCELLANEOUS**

Photographed with light nude bra cups, dark nude available separately