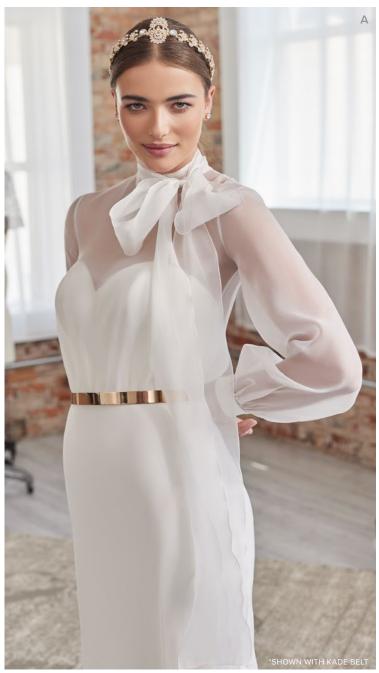

### Lupita 22SW515

(KADE BELT, 22MN014)

### SOTTERO AND MIDGLEY •

• All Ivory gown with Ivory Illusion (pictured)

#### **HIGHLIGHTS**

- Fallow organza over Devine stretch crepe
- Illusion high neck mock turtle neck over sweetheart base
- · Sheer back bodice
- Fallow organza bishop sleeves with Devine stretch crepe cuff
- Lined with Zia stretch satin
- Zipper closure with covered buttons trailing down the train
- Organza bow detail at neck

### Kade 22MN014 (BELT)

- Photographed with a detachable metal belt sold separately (Kade, DB022MN013000)
- Gold (pictured)
- Small (fits sizes 0-14), Large (fits sizes 16-28)