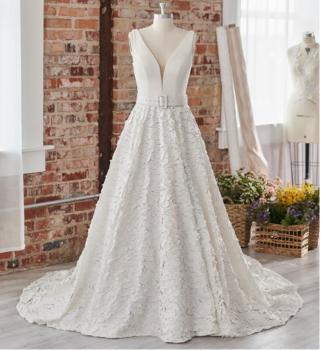

# SOTTERO AND MIDGLEY see the VIDEO!

Aerona 225Z547 SOTTERO AND MIDGLEY

#### **COLORS**

- · Ivory gown with Ivory Illusion
- Ivory/Silver Accent over Pearl gown with Natural Illusion (pictured)
- Ivory/Silver Accent over Mocha gown with Natural illusion

#### **HIGHLIGHTS**

- Cluster sequined all over lace over sparkle tulle
- · Sheer illusion bodice
- · Square neckline
- Square neckinn
- Square back

- · Illusion tank straps
- Covered buttons over zipper closure
- · Exposed boning detailing

#### <u>SIZES</u>

0-28

#### PERSONALIZATION OPTIONS

- Extend the train for added drama (up to 36 in/91 cm), opt to shorten the train (up to 17 in/43 cm) or remove the train for a more casual look
- Add buttons down the back for a vintage vibe
- Also available with a fully lined bodice (22SZ547B01)

#### **ACCESSORIES**

- Detachable train sold separately (DT022SZ547000)
- Detachable beaded belt sold separately (BB022SZ547000)

#### **MISCELLANEOUS**

Photographed with light nude bra cups, dark nude available separately