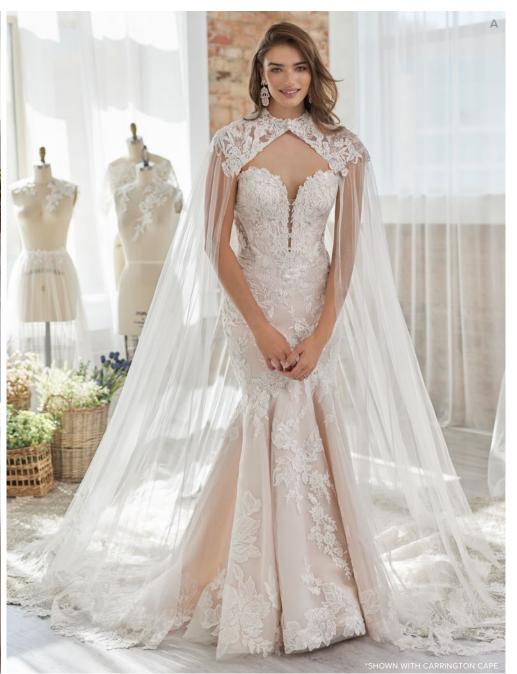

### Montgomery 22SW545

(CARRINGTON CAPE, 22MK566)

### Carrington 22MK566 (CAPE)

- Beaded lace floor length cape with scalloped lace hem sold separately (Carrington, CA022MK566000)
- All Ivory cape with Ivory Illusion (pictured)
- 0-28