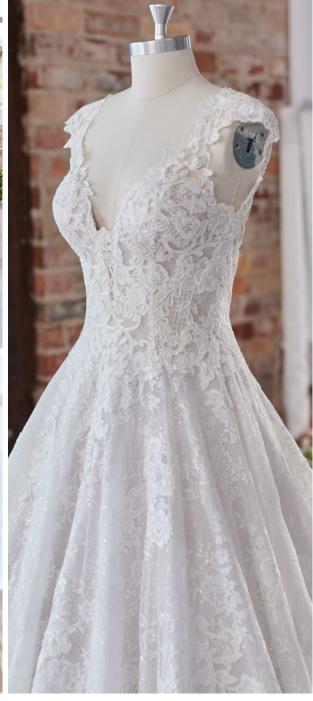

# SOTTERO AND MIDGLEY see the VIDEO!

Aerona 225Z547 SOTTERO AND MIDGLEY

#### **COLORS**

- · Ivory gown with Ivory Illusion
- Ivory/Silver Accent over Pearl gown with Natural Illusion (pictured)
- Ivory/Silver Accent over Mocha gown with Natural illusion

#### **HIGHLIGHTS**

- Cluster sequined all over lace over sparkle tulle
- · Sheer illusion bodice
- · Square neckline
- Square neckinn
- Square back

- · Illusion tank straps
- Covered buttons over zipper closure
- · Exposed boning detailing