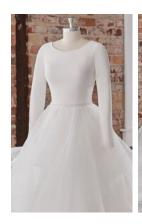

HTS**

- Lace motifs over Chantilly lace
- Lined lace bodice with front illusion cutout over the bust
- Scoop neckline
- · Illusion lace tank straps
- Lined with Roma satin
- Covered buttons over zipper closure
- · Illusion tulle side insets
- Pockets

# **SIZES**

0-28



# PERSONALIZATION OPTIONS

- Extend the train for added drama (up to 20 in/61 cm), opt to shorten the train (up to 10 in/25 cm)
- Add buttons down the back for a vintage vibe
- Available with a fully lined bodice (22MT596B01)







# SISTER STYLES AND <u>NEW</u> PERSONALIZATION OPTIONS







Aidan Lynette 9MW858B01
Raised front neckline



Alaina 8MC734B01
Lined front bodice
(new personalization available)







Fatima 20MW328A11
Long sleeves
(new personalization available)



Fatima Lynette 20MW328B01 High neckline



Fatima Lynette 20MW328B11
High neckline & Long sleeves

(new personalization available)







Fernanda 20MW332 Long sleeves (new personalization available)



Fernanda Lynette 20MW332A11 High neckline





Fernanda Lynette 20MW332B11 High neckline & Long sleeves (new personalization available)







Lined front bodice (new personalization available)





Selena 20MT727B01 Strapless (new personalization available)

# **Additional Styles**

# Tuscany 8MS794A05

LAYER REPLACEMENT - Chantilly lace 2 to Sparkle Tulle 1 (new personalization available)

# Tuscany Lane 20MS310A05

LAYER REPLACEMENT - Chantilly lace 2 to Sparkle Tulle 1 (new personalization available

# Tuscany Lynette 8MS794B05

LAYER REPLACEMENT - Chantilly lace 2 to Sparkle Tulle 1 (new personalization available (new persona