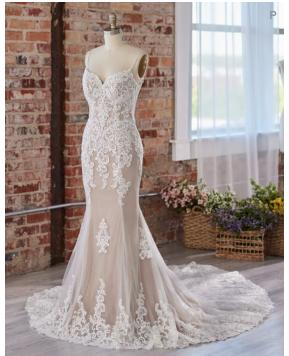

#### **COLORS**

- · All Ivory gown with Ivory Illusion (pictured)
- · Ivory over Pearl gown with Ivory Illusion
- Ivory over Blush gown with Natural Illusion
- Ivory over Mocha gown with Natural Illusion (pictured)

#### **HIGHLIGHTS**

- Sequined lace motifs over beaded tulle
- Sheer lace bodice accented with double beaded trim on waist
- · Square neckline

- · Deep V-back
- · Illusion lace tank straps
- · Covered buttons over zipper closure
- · Double scalloped lace illusion train

#### **SIZES**

0-28