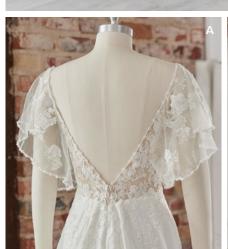

#### **COLORS**

- · All Ivory gown with Ivory Illusion (pictured)
- · Ivory over Pearl gown with Ivory Illusion
- Ivory over Blush gown with Natural Illusion
- Ivory over Mocha gown with Natural Illusion (pictured)

#### **HIGHLIGHTS**

- Sequined lace motifs over beaded tulle
- Sheer lace bodice accented with double beaded trim on waist
- · Square neckline

- · Deep V-back
- · Illusion lace tank straps
- · Covered buttons over zipper closure
- · Double scalloped lace illusion train