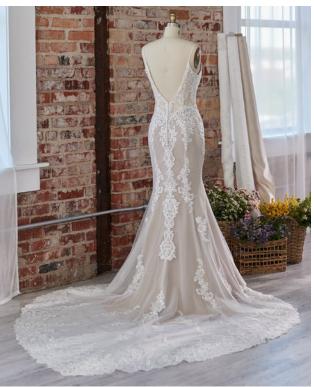

#### **COLORS**

- · All Ivory gown with Ivory Illusion (pictured)
- · Ivory over Pearl gown with Ivory Illusion
- Ivory over Blush gown with Natural Illusion
- Ivory over Mocha gown with Natural Illusion (pictured)

#### **HIGHLIGHTS**

- Sequined lace motifs over beaded tulle
- Sheer lace bodice accented with double beaded trim on waist
- · Square neckline

- · Deep V-back
- · Illusion lace tank straps
- · Covered buttons over zipper closure
- · Double scalloped lace illusion train