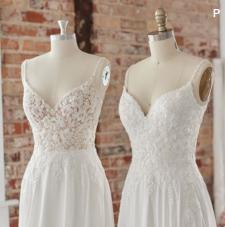

#### **COLORS**

- All Ivory gown with Ivory Illusion
- Ivory over Almond gown with Ivory Illusion
- Ivory over Blush gown with Natural Illusion (pictured)
- Ivory over Nude gown with Natural Illusion (pictured)

### **HIGHLIGHTS**

- Allover lace
- Sheer bodice lined with tulle
- · Sweetheart neckline
- Covered buttons over zipper closure