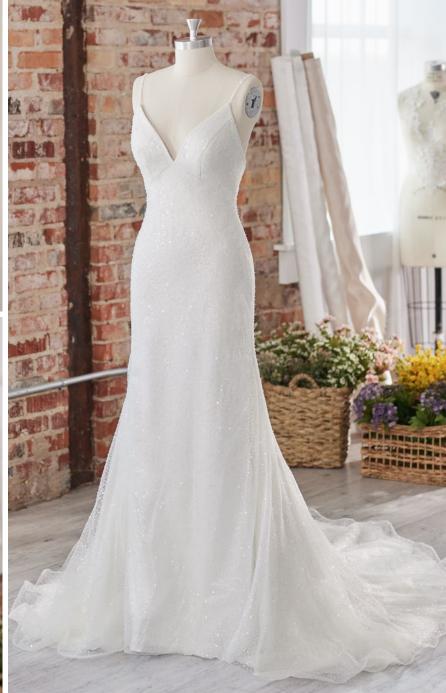

#### **COLORS**

- · All Ivory gown with Ivory Illusion (pictured)
- · Ivory over Pearl gown with Ivory Illusion
- Ivory over Blush gown with Natural Illusion
- Ivory over Mocha gown with Natural Illusion (pictured)

#### **HIGHLIGHTS**

- Sequined lace motifs over beaded tulle
- Sheer lace bodice accented with double beaded trim on waist
- · Square neckline

- · Deep V-back
- · Illusion lace tank straps
- · Covered buttons over zipper closure
- · Double scalloped lace illusion train