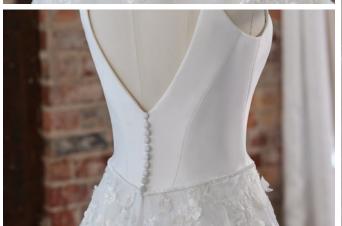

#### **COLORS**

- · All Ivory gown with Ivory Illusion (pictured)
- · Ivory over Pearl gown with Ivory Illusion
- Ivory over Blush gown with Natural Illusion
- Ivory over Mocha gown with Natural Illusion (pictured)

#### **HIGHLIGHTS**

- Sequined lace motifs over beaded tulle
- Sheer lace bodice accented with double beaded trim on waist
- · Square neckline

- · Deep V-back
- · Illusion lace tank straps
- · Covered buttons over zipper closure
- · Double scalloped lace illusion train

#### **SIZES**

0-28