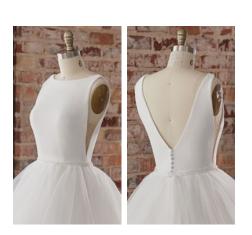

th Natural Illusion (pictured)

# **HIGHLIGHTS**

- Lace motifs over Chantilly lace
- Lined lace bodice with front illusion cutout over the bust
- Scoop neckline
- · Illusion lace tank straps
- Lined with Roma satin
- Covered buttons over zipper closure
- · Illusion tulle side insets
- Pockets

# **SIZES**

0-28



# PERSONALIZATION OPTIONS

- Extend the train for added drama (up to 20 in/61 cm), opt to shorten the train (up to 10 in/25 cm)
- Add buttons down the back for a vintage vibe
- Available with a fully lined bodice (22MT596B01)







# SISTER STYLES AND <u>NEW</u> PERSONALIZATION OPTIONS







Aidan Lynette 9MW858B01
Raised front neckline



Alaina 8MC734B01
Lined front bodice
(new personalization available)







Fatima 20MW328A11
Long sleeves
(new personalization available)



Fatima Lynette 20MW328B01 High neckline



Fatima Lynette 20MW328B11
High neckline & Long sleeves

(new personalization available)







Fernanda 20MW332 Long sleeves (new personalization available)



Fernanda Lynette 20MW332A11 High neckline





Fernanda Lynette 20MW332B11 High neckline & Long sleeves (new personalization available)







Lined front bodice (new personalization available)





Selena 20MT727B01 Strapless (new personalization available)

# **Additional Styles**

# Tuscany 8MS794A05

LAYER REPLACEMENT - Chantilly lace 2 to Sparkle Tulle 1 (new personalization available)

# Tuscany Lane 20MS310A05

LAYER REPLACEMENT - Chantilly lace 2 to Sparkle Tulle 1 (new personalization available

# Tuscany Lynette 8MS794B05

LAYER REPLACEMENT - Chantilly lace 2 to Sparkle Tulle 1