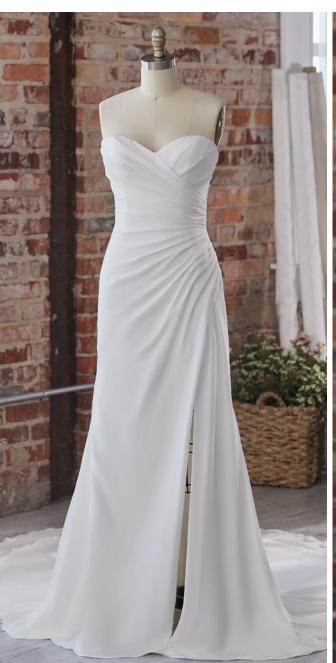

# **COLORS**

• All Ivory (pictured)

# **HIGHLIGHTS**

- Ballantine crepe chiffon
- Strapless sweetheart neckline
- · Lined with Zia stretch satin
- Covered buttons over zipper closure with inner elastic
- Thigh high slit

### SIZES

0-28

# PERSONALIZATION OPTIONS

- Extend the train for added drama (up to 8 in/20 cm), opt to shorten the train (up to 8 in/20 cm) or remove the train for a more casual look
- Add buttons down the back for a vintage vibe