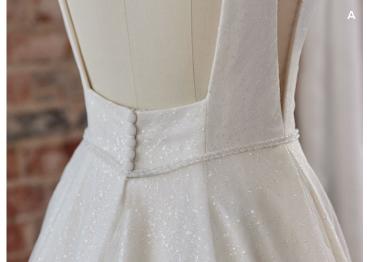

#### **HIGHLIGHTS**

- Sequined lace motifs over beaded tulle
- Sheer lace bodice accented with double beaded trim on waist
- · Square neckline

- · Deep V-back
- · Illusion lace tank straps
- · Covered buttons over zipper closure
- · Double scalloped lace illusion train

#### PERSONALIZATION OPTIONS

- Extend the train for added drama (up to 10 in/25 cm), or remove the train for a more casual look
- Add buttons down the back for a vintage vibe
- Change beaded tulle to sparkle tulle 1
- Change beaded tulle to plain tulle
- Also available with a lined sweetheart bodice (22MK508B01)