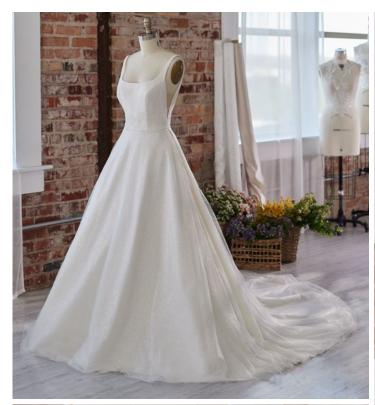

#### **COLORS**

- · All Ivory gown with Ivory Illusion (pictured)
- · Ivory over Pearl gown with Ivory Illusion
- Ivory over Blush gown with Natural Illusion
- Ivory over Mocha gown with Natural Illusion (pictured)

#### **HIGHLIGHTS**

- Sequined lace motifs over beaded tulle
- Sheer lace bodice accented with double beaded trim on waist
- · Square neckline

- · Deep V-back
- · Illusion lace tank straps
- · Covered buttons over zipper closure
- · Double scalloped lace illusion train

#### **SIZES**

0-28