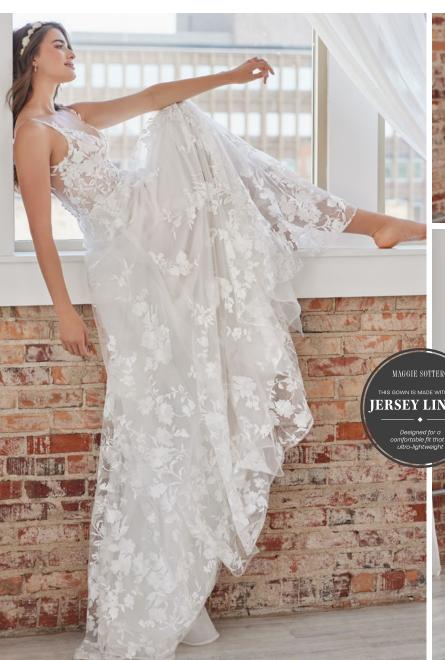

#### **COLORS**

- · All Ivory gown with Ivory Illusion (pictured)
- · Ivory over Pearl gown with Ivory Illusion
- Ivory over Blush gown with Natural Illusion
- Ivory over Mocha gown with Natural Illusion (pictured)

#### **HIGHLIGHTS**

- Sequined lace motifs over beaded tulle
- Sheer lace bodice accented with double beaded trim on waist
- · Square neckline

- · Deep V-back
- · Illusion lace tank straps
- · Covered buttons over zipper closure
- · Double scalloped lace illusion train

#### **SIZES**

0-28