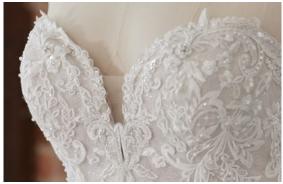

#### **COLORS**

- · All Ivory gown with Ivory Illusion (pictured)
- · Ivory over Pearl gown with Ivory Illusion
- Ivory over Blush gown with Natural Illusion
- Ivory over Mocha gown with Natural Illusion (pictured)

#### **HIGHLIGHTS**

- Sequined lace motifs over beaded tulle
- Sheer lace bodice accented with double beaded trim on waist
- · Square neckline

- · Deep V-back
- · Illusion lace tank straps
- · Covered buttons over zipper closure
- · Double scalloped lace illusion train