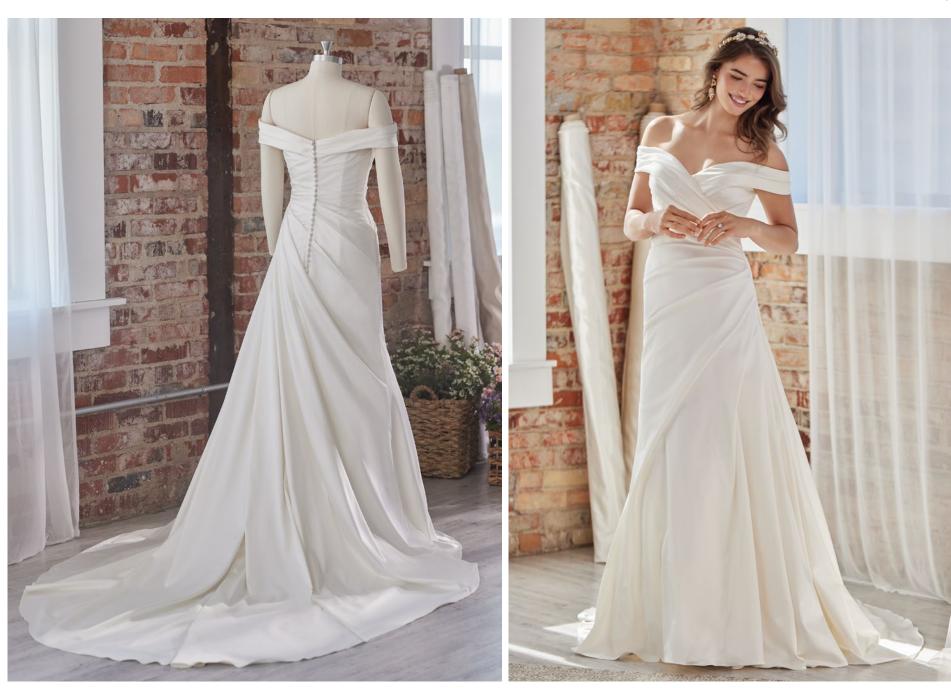

# **COLORS**

- All Ivory gown with Ivory Illusion (pictured)
- Ivory gown with Natural Illusion

# **HIGHLIGHTS**

- Lace motifs over Talin stretch crepe
- Sheer organza lined lace bodice
- V-neckline
- Plunging illusion V-back
- Beaded spaghetti straps
- · Lined with Donella crepe
- Zipper closure with covered buttons trailing down the train
- Scalloped lace cutout train