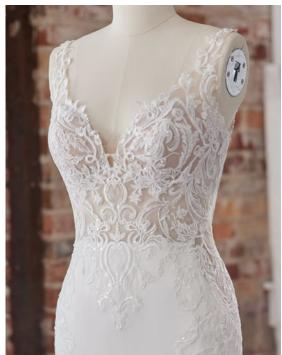

#### **COLORS**

- · All Ivory gown with Ivory Illusion (pictured)
- · Ivory over Pearl gown with Ivory Illusion
- Ivory over Blush gown with Natural Illusion
- Ivory over Mocha gown with Natural Illusion (pictured)

#### **HIGHLIGHTS**

- Sequined lace motifs over beaded tulle
- Sheer lace bodice accented with double beaded trim on waist
- · Square neckline

- · Deep V-back
- · Illusion lace tank straps
- · Covered buttons over zipper closure
- · Double scalloped lace illusion train