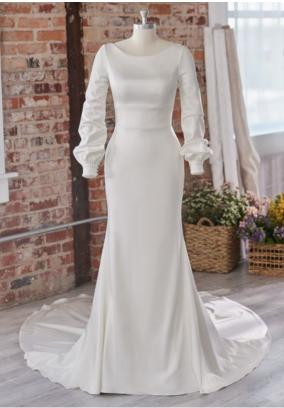

#### **COLORS**

- · All Ivory gown with Ivory Illusion (pictured)
- · Ivory over Pearl gown with Ivory Illusion
- Ivory over Blush gown with Natural Illusion
- Ivory over Mocha gown with Natural Illusion (pictured)

#### **HIGHLIGHTS**

- Sequined lace motifs over beaded tulle
- Sheer lace bodice accented with double beaded trim on waist
- · Square neckline

- · Deep V-back
- · Illusion lace tank straps
- · Covered buttons over zipper closure
- · Double scalloped lace illusion train

#### **SIZES**

0-28