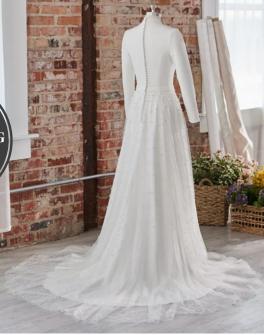

# **HIGHLIGHTS**

- · Lux stretch crepe
- Modest batteau neckline
- Modest scoop back neckline
- Long bishop sleeves with covered buttons at the wrist
- Lined with Brisa stretch jersey for comfort
- Zipper closure with covered buttons trailing down the train

# SIZES

0-28

# PERSONALIZATION OPTIONS

 Extend the train for added drama (up to 8 in/20 cm), opt to shorten the train (up to 8 in/20 cm) or remove the train for a more casual look

Keris 22MW519

MAGGIE SOTTERO