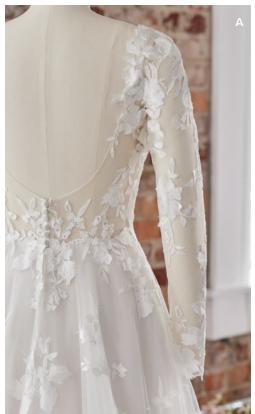

#### **COLORS**

- · All Ivory gown with Ivory Illusion (pictured)
- · Ivory over Pearl gown with Ivory Illusion
- Ivory over Blush gown with Natural Illusion
- Ivory over Mocha gown with Natural Illusion (pictured)

#### **HIGHLIGHTS**

- Sequined lace motifs over beaded tulle
- Sheer lace bodice accented with double beaded trim on waist
- · Square neckline

- · Deep V-back
- · Illusion lace tank straps
- · Covered buttons over zipper closure
- · Double scalloped lace illusion train