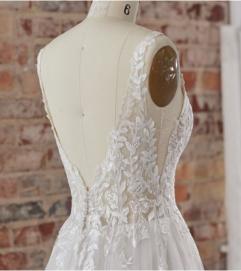

#### **COLORS**

- · All Ivory gown with Ivory Illusion (pictured)
- · Ivory over Pearl gown with Ivory Illusion
- Ivory over Blush gown with Natural Illusion
- Ivory over Mocha gown with Natural Illusion (pictured)

#### **HIGHLIGHTS**

- Sequined lace motifs over beaded tulle
- Sheer lace bodice accented with double beaded trim on waist
- · Square neckline

- · Deep V-back
- · Illusion lace tank straps
- · Covered buttons over zipper closure
- · Double scalloped lace illusion train