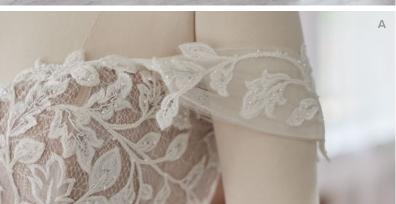

#### **COLORS**

- · All Ivory gown with Ivory Illusion (pictured)
- · Ivory over Pearl gown with Ivory Illusion
- Ivory over Blush gown with Natural Illusion
- Ivory over Mocha gown with Natural Illusion (pictured)

#### **HIGHLIGHTS**

- Sequined lace motifs over beaded tulle
- Sheer lace bodice accented with double beaded trim on waist
- · Square neckline

- · Deep V-back
- · Illusion lace tank straps
- · Covered buttons over zipper closure
- · Double scalloped lace illusion train