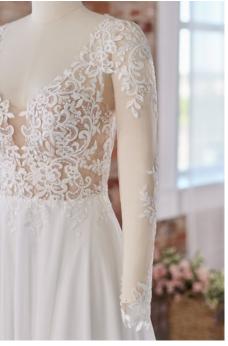

#### **COLORS**

- · All Ivory gown with Ivory Illusion (pictured)
- · Ivory over Pearl gown with Ivory Illusion
- Ivory over Blush gown with Natural Illusion
- Ivory over Mocha gown with Natural Illusion (pictured)

#### **HIGHLIGHTS**

- Sequined lace motifs over beaded tulle
- Sheer lace bodice accented with double beaded trim on waist
- · Square neckline

- · Deep V-back
- · Illusion lace tank straps
- · Covered buttons over zipper closure
- · Double scalloped lace illusion train