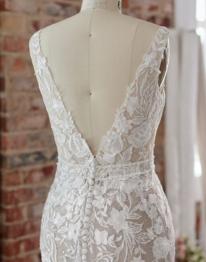

#### **COLORS**

- · All Ivory gown with Ivory Illusion (pictured)
- · Ivory over Pearl gown with Ivory Illusion
- Ivory over Blush gown with Natural Illusion
- Ivory over Mocha gown with Natural Illusion (pictured)

#### **HIGHLIGHTS**

- Sequined lace motifs over beaded tulle
- Sheer lace bodice accented with double beaded trim on waist
- · Square neckline

- · Deep V-back
- · Illusion lace tank straps
- · Covered buttons over zipper closure
- · Double scalloped lace illusion train

#### **SIZES**

0-28