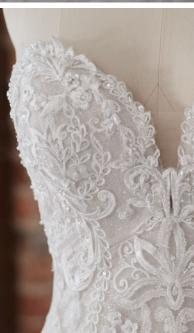

#### **HIGHLIGHTS**

- Sequined lace motifs over beaded tulle
- Sheer lace bodice accented with double beaded trim on waist
- · Square neckline

- · Deep V-back
- · Illusion lace tank straps
- · Covered buttons over zipper closure
- · Double scalloped lace illusion train

### **MISCELLANEOUS**

Photographed with light nude bra cups, dark nude available separately

Alessandra 22MK542 MAGGIE SOTTERO