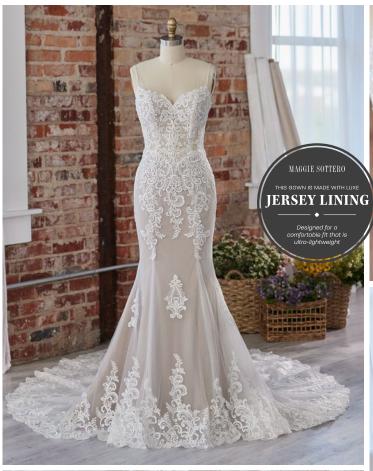

#### **COLORS**

- All Ivory gown with Ivory Illusion
- Ivory over Almond gown with Ivory Illusion
- Ivory over Blush gown with Natural Illusion (pictured)
- Ivory over Nude gown with Natural Illusion (pictured)

### **HIGHLIGHTS**

- Allover lace
- Sheer bodice lined with tulle
- · Sweetheart neckline
- Covered buttons over zipper closure

#### SIZES

0-28