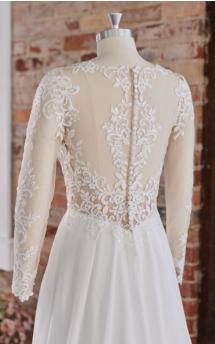

#### **COLORS**

- · All Ivory gown with Ivory Illusion (pictured)
- · Ivory over Pearl gown with Ivory Illusion
- Ivory over Blush gown with Natural Illusion
- Ivory over Mocha gown with Natural Illusion (pictured)

#### **HIGHLIGHTS**

- Sequined lace motifs over beaded tulle
- Sheer lace bodice accented with double beaded trim on waist
- · Square neckline

- · Deep V-back
- · Illusion lace tank straps
- · Covered buttons over zipper closure
- · Double scalloped lace illusion train