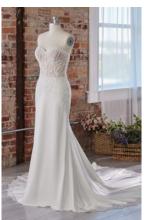

#### **COLORS**

- · All Ivory gown with Ivory Illusion (pictured)
- · Ivory over Pearl gown with Ivory Illusion
- Ivory over Blush gown with Natural Illusion
- Ivory over Mocha gown with Natural Illusion (pictured)

#### **HIGHLIGHTS**

- Sequined lace motifs over beaded tulle
- Sheer lace bodice accented with double beaded trim on waist
- · Square neckline

- · Deep V-back
- · Illusion lace tank straps
- · Covered buttons over zipper closure
- · Double scalloped lace illusion train