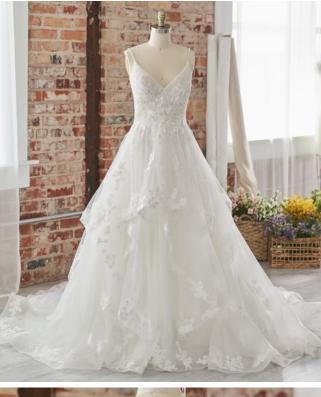

#### **COLORS**

- · All Ivory gown with Ivory Illusion (pictured)
- · Ivory over Pearl gown with Ivory Illusion
- Ivory over Blush gown with Natural Illusion
- Ivory over Mocha gown with Natural Illusion (pictured)

#### **HIGHLIGHTS**

- Sequined lace motifs over beaded tulle
- Sheer lace bodice accented with double beaded trim on waist
- · Square neckline

- · Deep V-back
- · Illusion lace tank straps
- · Covered buttons over zipper closure
- · Double scalloped lace illusion train