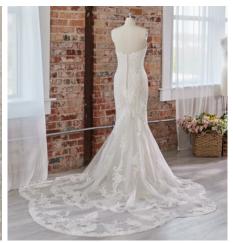

#### **COLORS**

- · All Ivory gown with Ivory Illusion (pictured)
- · Ivory over Pearl gown with Ivory Illusion
- Ivory over Blush gown with Natural Illusion
- Ivory over Mocha gown with Natural Illusion (pictured)

#### **HIGHLIGHTS**

- Sequined lace motifs over beaded tulle
- Sheer lace bodice accented with double beaded trim on waist
- · Square neckline

- · Deep V-back
- · Illusion lace tank straps
- · Covered buttons over zipper closure
- · Double scalloped lace illusion train