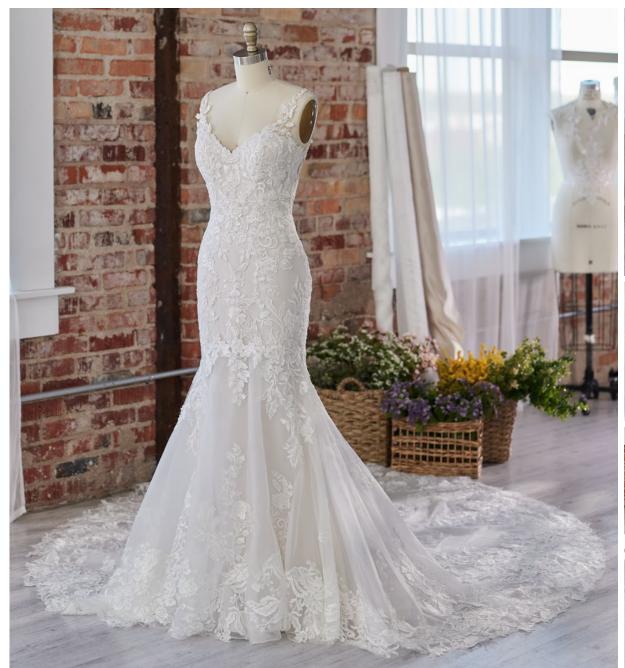

#### **COLORS**

- All Ivory gown with Ivory Illusion
- Ivory over Almond gown with Ivory Illusion
- Ivory over Blush gown with Natural Illusion (pictured)
- Ivory over Nude gown with Natural Illusion (pictured)

### **HIGHLIGHTS**

- Allover lace
- Sheer bodice lined with tulle
- · Sweetheart neckline
- Covered buttons over zipper closure

#### SIZES

0-28