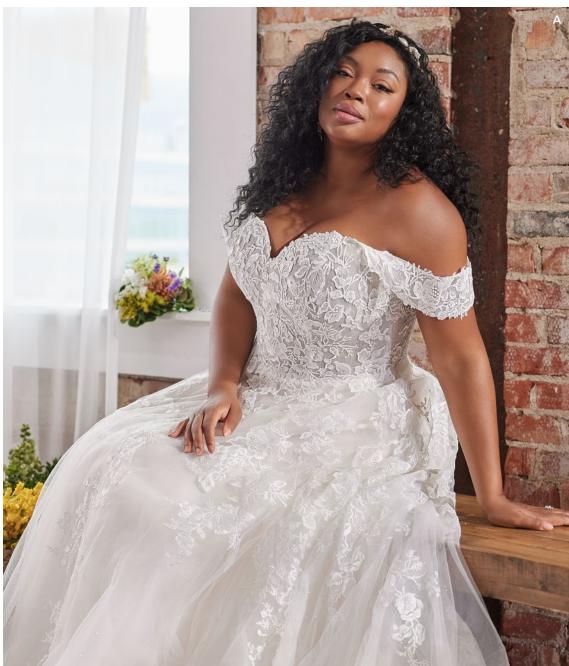

#### **COLORS**

- All Diamond White gown with Diamond White Illusion (pictured)
- All Ivory gown with Ivory Illusion
- Ivory over Misty Mauve gown with Natural Illusion
- Ivory over Blush gown with Natural Illusion (pictured)

#### **HIGHLIGHTS**

- Lace motifs with sequins over tulle
- Sheer lace bodice lined with organza
- Off-the-shoulder sweetheart neckline
- Soft V-back

- Off-the-shoulder illusion lace cap sleeves
- Covered buttons over zipper closure
- Elastic off-the-shoulder sleeves for movability

### **SIZES**

0-28

# PERSONALIZATION OPTIONS

- Extend the train for added drama (up to 25 in/63 cm), opt to shorten the train (up to 30 in/76 cm) or remove the train for a more casual look
- Add buttons down the back for a vintage vibe
- Change 2nd tulle layer to sparkle tulle 1
- Available with a fully lined bodice (22MT513B01)

#### **MISCELLANEOUS**

Photographed with light nude bra cups, dark nude available separately

Hayes 22MK001 MAGGIE SOTTERO