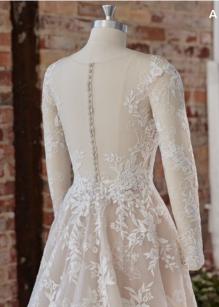

etheart organza lining
- Plunging illusion V-neckline
- · Illusion back bodice
- · Illusion lace cap sleeves
- Covered buttons over zipper closure

#### **SIZES**

0-28



#### PERSONALIZATION OPTIONS

- Extend the train for added drama (up to 15 in/38 cm), opt to shorten the train (up to 23 in/58 cm) or remove the train for a more casual look
- · Add buttons down the back for a vintage vibe
- · Change sparkle tulle 1 to texture tulle 1
- · Change sparkle tulle 1 to plain tulle
- Also available with a lined front bodice (22MW506B01)

#### **ACCESSORIES**

 Detachable long illusion lace sleeves sold separately (DS022MW506000)

#### **MISCELLANEOUS**

- · Extra lace motif included for minor neckline alterations
- Photographed with light nude bra cups, dark nude available separately























Elijah 22MN537

MAGGIE SOTTERO

# **COLORS**

• Ivory gown with Natural Illusion (pictured)

# **HIGHLIGHTS**

- · Opulent stretch satin
- Halter scoop neckline
- · Illusion lace racer back with bow
- Thin halter straps
- Lined with Virtue stretch jersey for comfort
- Zipper closure with covered buttons trailing down the train
- Illusion scalloped cut-out lace train

# **SIZES**

0-28



# PERSONALIZATION OPTIONS

 Extend the train for added drama (up to 18 in/46 cm), opt to shorten the train (up to 55 in/140 cm) or remove the train for a more casual look













Fern 22MS505 MAGGIE SOTTERO

#### **COLORS**

- · All Ivory gown with Ivory Illusion
- Ivory over Blush gown with Natural Illusion (pictured)
- Ivory over Nude gown with Natural Illusion
- Ivory over Mocha gown