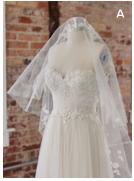

#### **COLORS**

- · All Ivory gown with Ivory Illusion (pictured)
- · Ivory over Pearl gown with Ivory Illusion
- Ivory over Blush gown with Natural Illusion
- Ivory over Mocha gown with Natural Illusion (pictured)

#### **HIGHLIGHTS**

- Sequined lace motifs over beaded tulle
- Sheer lace bodice accented with double beaded trim on waist
- · Square neckline

- · Deep V-back
- · Illusion lace tank straps
- · Covered buttons over zipper closure
- · Double scalloped lace illusion train

#### **ACCESSORIES**

- Detachable train with beaded tulle sold separately (DTA22MK508000)
- Detachable train with sparkle tulle sold separately (DTB22MK508000)
- Detachable train with plain tulle sold separately (DTC22MK508000)