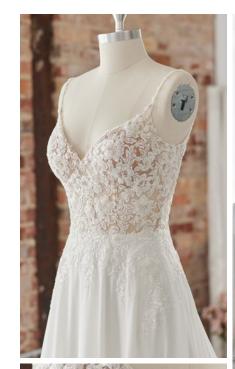

#### **COLORS**

- · All Ivory gown with Ivory Illusion (pictured)
- · Ivory over Pearl gown with Ivory Illusion
- Ivory over Blush gown with Natural Illusion
- Ivory over Mocha gown with Natural Illusion (pictured)

#### **HIGHLIGHTS**

- Sequined lace motifs over beaded tulle
- Sheer lace bodice accented with double beaded trim on waist
- · Square neckline

- · Deep V-back
- · Illusion lace tank straps
- · Covered buttons over zipper closure
- · Double scalloped lace illusion train