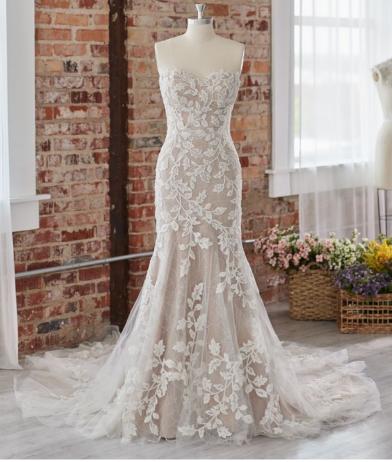

#### **COLORS**

- All Ivory gown with Ivory Illusion
- Ivory over Almond gown with Ivory Illusion
- Ivory over Blush gown with Natural Illusion (pictured)
- Ivory over Nude gown with Natural Illusion (pictured)

### **HIGHLIGHTS**

- Allover lace
- Sheer bodice lined with tulle
- · Sweetheart neckline
- Covered buttons over zipper closure