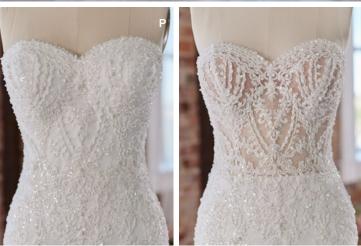

#### **COLORS**

- · All Ivory gown with Ivory Illusion (pictured)
- · Ivory over Pearl gown with Ivory Illusion
- Ivory over Blush gown with Natural Illusion
- Ivory over Mocha gown with Natural Illusion (pictured)

#### **HIGHLIGHTS**

- Sequined lace motifs over beaded tulle
- Sheer lace bodice accented with double beaded trim on waist
- · Square neckline

- · Deep V-back
- · Illusion lace tank straps
- · Covered buttons over zipper closure
- · Double scalloped lace illusion train

#### **SIZES**

0-28