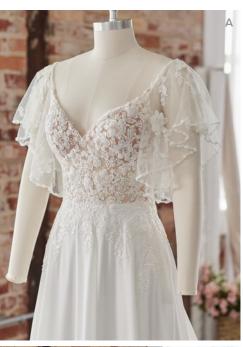

#### **HIGHLIGHTS**

- Sequined lace motifs over beaded tulle
- Sheer lace bodice accented with double beaded trim on waist
- · Square neckline

- · Deep V-back
- · Illusion lace tank straps
- · Covered buttons over zipper closure
- · Double scalloped lace illusion train

#### PERSONALIZATION OPTIONS

- Extend the train for added drama (up to 10 in/25 cm), or remove the train for a more casual look
- Add buttons down the back for a vintage vibe
- Change beaded tulle to sparkle tulle 1
- Change beaded tulle to plain tulle
- Also available with a lined sweetheart bodice (22MK508B01)