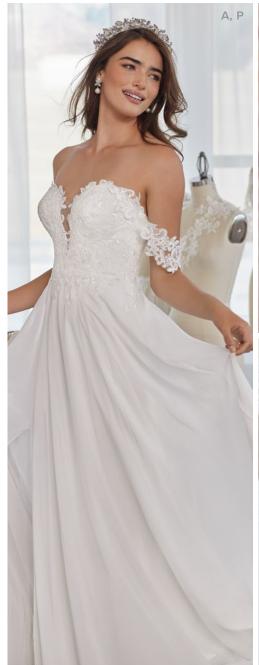

#### **COLORS**

- · All Ivory gown with Ivory Illusion (pictured)
- · Ivory over Pearl gown with Ivory Illusion
- Ivory over Blush gown with Natural Illusion
- Ivory over Mocha gown with Natural Illusion (pictured)

#### **HIGHLIGHTS**

- Sequined lace motifs over beaded tulle
- Sheer lace bodice accented with double beaded trim on waist
- · Square neckline

- · Deep V-back
- · Illusion lace tank straps
- · Covered buttons over zipper closure
- · Double scalloped lace illusion train

### **MISCELLANEOUS**

Photographed with light nude bra cups, dark nude available separately

Alessandra 22MK542 MAGGIE SOTTERO