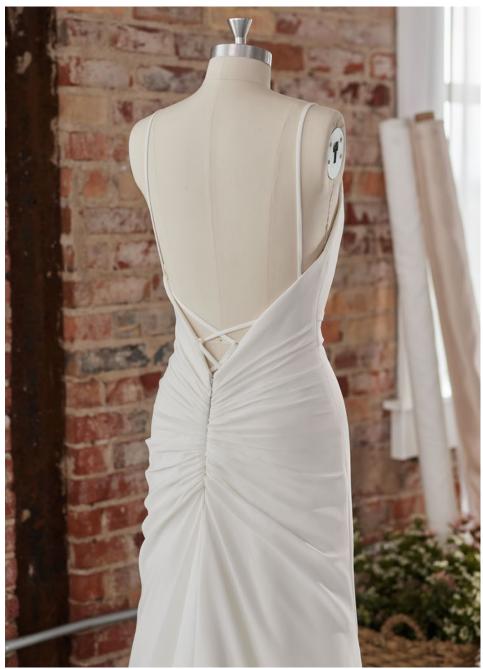

#### **COLORS**

- · All Ivory gown with Ivory Illusion (pictured)
- · Ivory over Pearl gown with Ivory Illusion
- Ivory over Blush gown with Natural Illusion
- Ivory over Mocha gown with Natural Illusion (pictured)

#### **HIGHLIGHTS**

- Sequined lace motifs over beaded tulle
- Sheer lace bodice accented with double beaded trim on waist
- · Square neckline

- · Deep V-back
- · Illusion lace tank straps
- · Covered buttons over zipper closure
- · Double scalloped lace illusion train