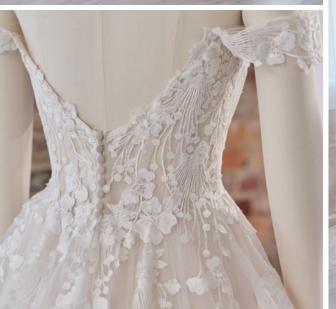

#### **HIGHLIGHTS**

- Sequined lace motifs over beaded tulle
- Sheer lace bodice accented with double beaded trim on waist
- · Square neckline

- · Deep V-back
- · Illusion lace tank straps
- · Covered buttons over zipper closure
- · Double scalloped lace illusion train