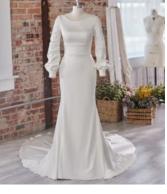

#### **COLORS**

- · All Ivory gown with Ivory Illusion (pictured)
- · Ivory over Pearl gown with Ivory Illusion
- Ivory over Blush gown with Natural Illusion
- Ivory over Mocha gown with Natural Illusion (pictured)

#### **HIGHLIGHTS**

- Sequined lace motifs over beaded tulle
- Sheer lace bodice accented with double beaded trim on waist
- · Square neckline

- · Deep V-back
- · Illusion lace tank straps
- · Covered buttons over zipper closure
- · Double scalloped lace illusion train

#### **SIZES**

0-28