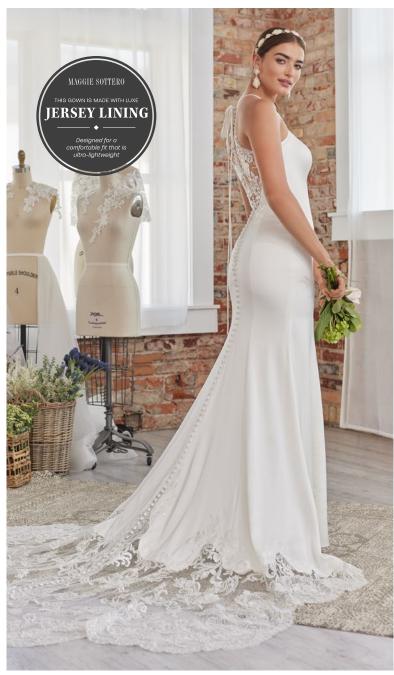

# **HIGHLIGHTS**

- · Opulent stretch satin
- Halter scoop neckline
- · Illusion lace racer back with bow
- Thin halter straps
- Lined with Virtue stretch jersey for comfort
- Zipper closure with covered buttons trailing down the train
- Illusion scalloped cut-out lace train

# **SIZES**

0-28

# PERSONALIZATION OPTIONS

 Extend the train for added drama (up to 18 in/46 cm), opt to shorten the train (up to 55 in/140 cm) or remove the train for a more casual look

Fern 22MS505 MAGGIE SOTTERO