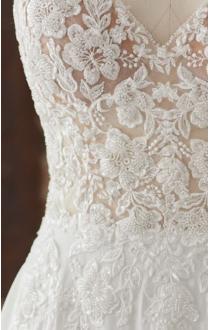

#### **COLORS**

- · All Ivory gown with Ivory Illusion (pictured)
- · Ivory over Pearl gown with Ivory Illusion
- Ivory over Blush gown with Natural Illusion
- Ivory over Mocha gown with Natural Illusion (pictured)

#### **HIGHLIGHTS**

- Sequined lace motifs over beaded tulle
- Sheer lace bodice accented with double beaded trim on waist
- · Square neckline

- · Deep V-back
- · Illusion lace tank straps
- · Covered buttons over zipper closure
- · Double scalloped lace illusion train