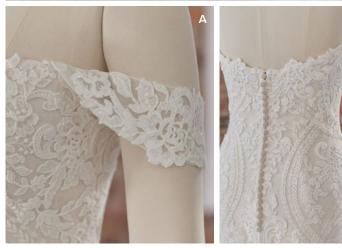

#### **COLORS**

- All Ivory gown with Ivory Illusion
- Ivory over Pearl gown with Natural Illusion (pictured)
- Ivory over Nude gown with Natural Illusion

# **HIGHLIGHTS**

- · Beaded lace motifs over tulle
- V-neckline
- Deep illusion V-back
- Illusion lace tank straps
- Covered buttons over zipper closure
- · Extended illusion lace train