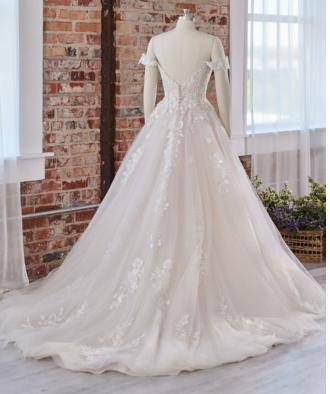

#### **COLORS**

- · All Ivory gown with Ivory Illusion (pictured)
- · Ivory over Pearl gown with Ivory Illusion
- Ivory over Blush gown with Natural Illusion
- Ivory over Mocha gown with Natural Illusion (pictured)

#### **HIGHLIGHTS**

- Sequined lace motifs over beaded tulle
- Sheer lace bodice accented with double beaded trim on waist
- · Square neckline

- · Deep V-back
- · Illusion lace tank straps
- · Covered buttons over zipper closure
- · Double scalloped lace illusion train