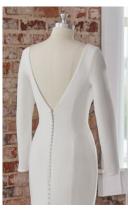

#### **HIGHLIGHTS**

- Sequined lace motifs over beaded tulle
- Sheer lace bodice accented with double beaded trim on waist
- · Square neckline

- · Deep V-back
- · Illusion lace tank straps
- · Covered buttons over zipper closure
- · Double scalloped lace illusion train