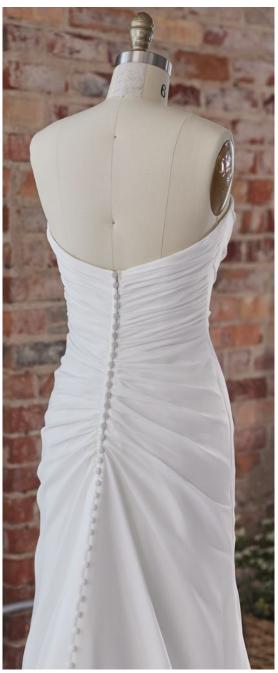

#### **COLORS**

- · All Ivory gown with Ivory Illusion (pictured)
- · Ivory over Pearl gown with Ivory Illusion
- Ivory over Blush gown with Natural Illusion
- Ivory over Mocha gown with Natural Illusion (pictured)

#### **HIGHLIGHTS**

- Sequined lace motifs over beaded tulle
- Sheer lace bodice accented with double beaded trim on waist
- · Square neckline

- · Deep V-back
- · Illusion lace tank straps
- · Covered buttons over zipper closure
- · Double scalloped lace illusion train

### **MISCELLANEOUS**

Photographed with light nude bra cups, dark nude available separately

Alessandra 22MK542 MAGGIE SOTTERO