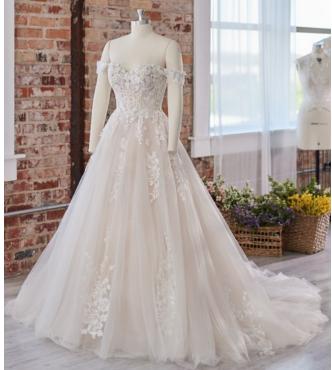

#### **COLORS**

- · All Ivory gown with Ivory Illusion (pictured)
- · Ivory over Pearl gown with Ivory Illusion
- Ivory over Blush gown with Natural Illusion
- Ivory over Mocha gown with Natural Illusion (pictured)

#### **HIGHLIGHTS**

- Sequined lace motifs over beaded tulle
- Sheer lace bodice accented with double beaded trim on waist
- · Square neckline

- · Deep V-back
- · Illusion lace tank straps
- · Covered buttons over zipper closure
- · Double scalloped lace illusion train