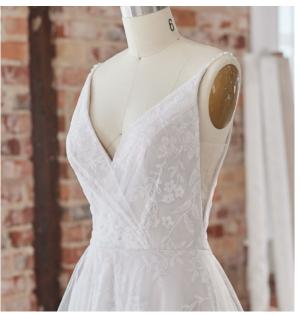

#### **COLORS**

- · All Ivory gown with Ivory Illusion (pictured)
- · Ivory over Pearl gown with Ivory Illusion
- Ivory over Blush gown with Natural Illusion
- Ivory over Mocha gown with Natural Illusion (pictured)

#### **HIGHLIGHTS**

- Sequined lace motifs over beaded tulle
- Sheer lace bodice accented with double beaded trim on waist
- · Square neckline

- · Deep V-back
- · Illusion lace tank straps
- · Covered buttons over zipper closure
- · Double scalloped lace illusion train

#### **SIZES**

0-28