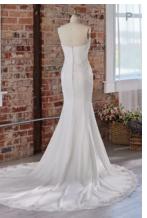

#### **COLORS**

- · All Ivory gown with Ivory Illusion (pictured)
- · Ivory over Pearl gown with Ivory Illusion
- Ivory over Blush gown with Natural Illusion
- Ivory over Mocha gown with Natural Illusion (pictured)

#### **HIGHLIGHTS**

- Sequined lace motifs over beaded tulle
- Sheer lace bodice accented with double beaded trim on waist
- · Square neckline

- · Deep V-back
- · Illusion lace tank straps
- · Covered buttons over zipper closure
- · Double scalloped lace illusion train