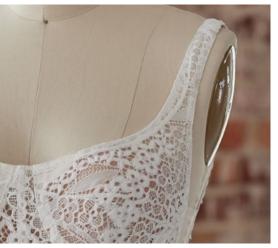

#### **COLORS**

- · All Ivory gown with Ivory Illusion (pictured)
- · Ivory over Pearl gown with Ivory Illusion
- Ivory over Blush gown with Natural Illusion
- Ivory over Mocha gown with Natural Illusion (pictured)

#### **HIGHLIGHTS**

- Sequined lace motifs over beaded tulle
- Sheer lace bodice accented with double beaded trim on waist
- · Square neckline

- · Deep V-back
- · Illusion lace tank straps
- · Covered buttons over zipper closure
- · Double scalloped lace illusion train

#### **SIZES**

0-28