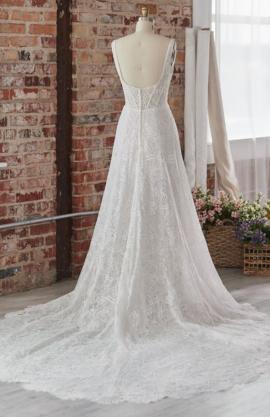

#### **COLORS**

- · All Ivory gown with Ivory Illusion (pictured)
- · Ivory over Pearl gown with Ivory Illusion
- Ivory over Blush gown with Natural Illusion
- Ivory over Mocha gown with Natural Illusion (pictured)

#### **HIGHLIGHTS**

- Sequined lace motifs over beaded tulle
- Sheer lace bodice accented with double beaded trim on waist
- · Square neckline

- · Deep V-back
- · Illusion lace tank straps
- · Covered buttons over zipper closure
- · Double scalloped lace illusion train

#### **SIZES**

0-28