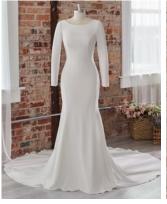

#### **COLORS**

- All Ivory gown with Ivory Illusion
- Ivory/Champagne Accent gown with Natural Illusion (pictured)

# **HIGHLIGHTS**

- Lace motifs with sequins over tulle
- Sheer organza lined bodice with ruched tulle and lace motifs
- Deep V-neckline
- Covered buttons over zipper closure
- Ruffle patterned tulle skirt with horsehair hem finish