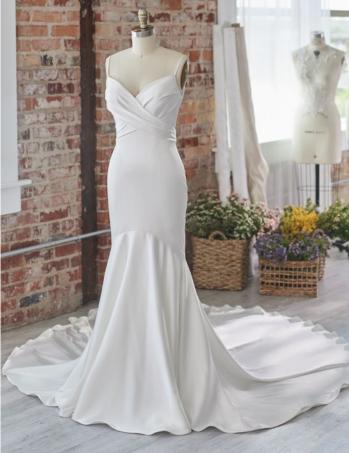

#### **COLORS**

- · All Ivory gown with Ivory Illusion (pictured)
- · Ivory over Pearl gown with Ivory Illusion
- Ivory over Blush gown with Natural Illusion
- Ivory over Mocha gown with Natural Illusion (pictured)

#### **HIGHLIGHTS**

- Sequined lace motifs over beaded tulle
- Sheer lace bodice accented with double beaded trim on waist
- · Square neckline

- · Deep V-back
- · Illusion lace tank straps
- · Covered buttons over zipper closure
- · Double scalloped lace illusion train

#### **SIZES**

0-28