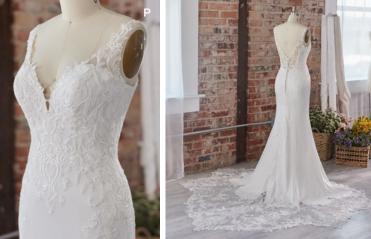

# **COLORS**

- All Ivory gown with Ivory Illusion (pictured)
- Ivory gown with Natural Illusion

# **HIGHLIGHTS**

- Lace motifs over Talin stretch crepe
- Sheer organza lined lace bodice
- V-neckline
- Plunging illusion V-back
- Beaded spaghetti straps
- · Lined with Donella crepe
- Zipper closure with covered buttons trailing down the train
- Scalloped lace cutout train