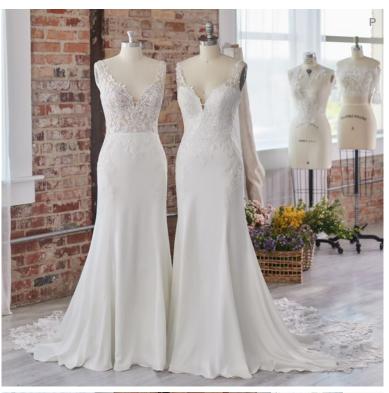

#### **COLORS**

- · All Ivory gown with Ivory Illusion (pictured)
- · Ivory over Pearl gown with Ivory Illusion
- Ivory over Blush gown with Natural Illusion
- Ivory over Mocha gown with Natural Illusion (pictured)

#### **HIGHLIGHTS**

- Sequined lace motifs over beaded tulle
- Sheer lace bodice accented with double beaded trim on waist
- · Square neckline

- · Deep V-back
- · Illusion lace tank straps
- · Covered buttons over zipper closure
- · Double scalloped lace illusion train

#### **SIZES**

0-28