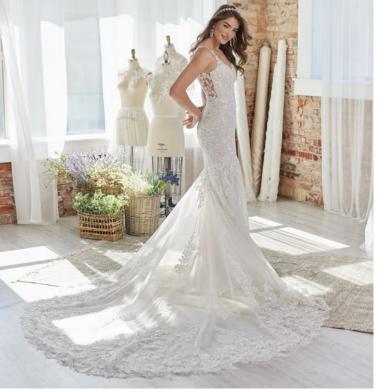

#### **COLORS**

- · All Ivory gown with Ivory Illusion (pictured)
- · Ivory over Pearl gown with Ivory Illusion
- Ivory over Blush gown with Natural Illusion
- Ivory over Mocha gown with Natural Illusion (pictured)

#### **HIGHLIGHTS**

- Sequined lace motifs over beaded tulle
- Sheer lace bodice accented with double beaded trim on waist
- · Square neckline

- · Deep V-back
- · Illusion lace tank straps
- · Covered buttons over zipper closure
- · Double scalloped lace illusion train