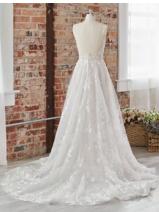

#### **COLORS**

- · All Ivory gown with Ivory Illusion (pictured)
- · Ivory over Pearl gown with Ivory Illusion
- Ivory over Blush gown with Natural Illusion
- Ivory over Mocha gown with Natural Illusion (pictured)

#### **HIGHLIGHTS**

- Sequined lace motifs over beaded tulle
- Sheer lace bodice accented with double beaded trim on waist
- · Square neckline

- · Deep V-back
- · Illusion lace tank straps
- · Covered buttons over zipper closure
- · Double scalloped lace illusion train

#### **SIZES**

0-28