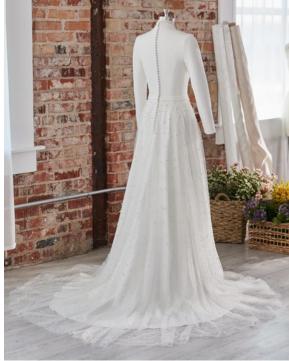

#### **COLORS**

- · All Ivory gown with Ivory Illusion (pictured)
- · Ivory over Pearl gown with Ivory Illusion
- Ivory over Blush gown with Natural Illusion
- Ivory over Mocha gown with Natural Illusion (pictured)

#### **HIGHLIGHTS**

- Sequined lace motifs over beaded tulle
- Sheer lace bodice accented with double beaded trim on waist
- · Square neckline

- · Deep V-back
- · Illusion lace tank straps
- · Covered buttons over zipper closure
- · Double scalloped lace illusion train

#### **SIZES**

0-28