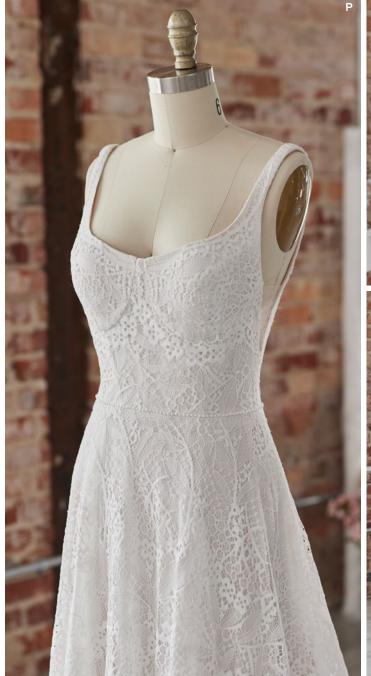

#### **COLORS**

- · All Ivory gown with Ivory Illusion (pictured)
- · Ivory over Pearl gown with Ivory Illusion
- Ivory over Blush gown with Natural Illusion
- Ivory over Mocha gown with Natural Illusion (pictured)

#### **HIGHLIGHTS**

- Sequined lace motifs over beaded tulle
- Sheer lace bodice accented with double beaded trim on waist
- · Square neckline

- · Deep V-back
- · Illusion lace tank straps
- · Covered buttons over zipper closure
- · Double scalloped lace illusion train

#### **SIZES**

0-28