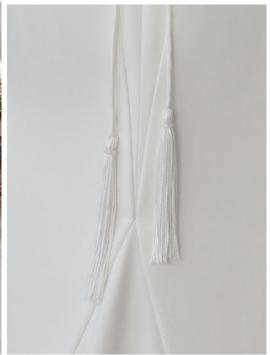

# COLORS

• All Ivory (pictured)

# **HIGHLIGHTS**

- Opulent stretch satin
- Soft V-neckline
- Deep scoop back
- Spaghetti straps
- Lined with Brisa stretch jersey for comfort
- Zipper closure
- Spaghetti strap ties in back with corded tassel detail
- Illusion cut-out lace train with sequins and soutache detail

# **SIZES**

0-28