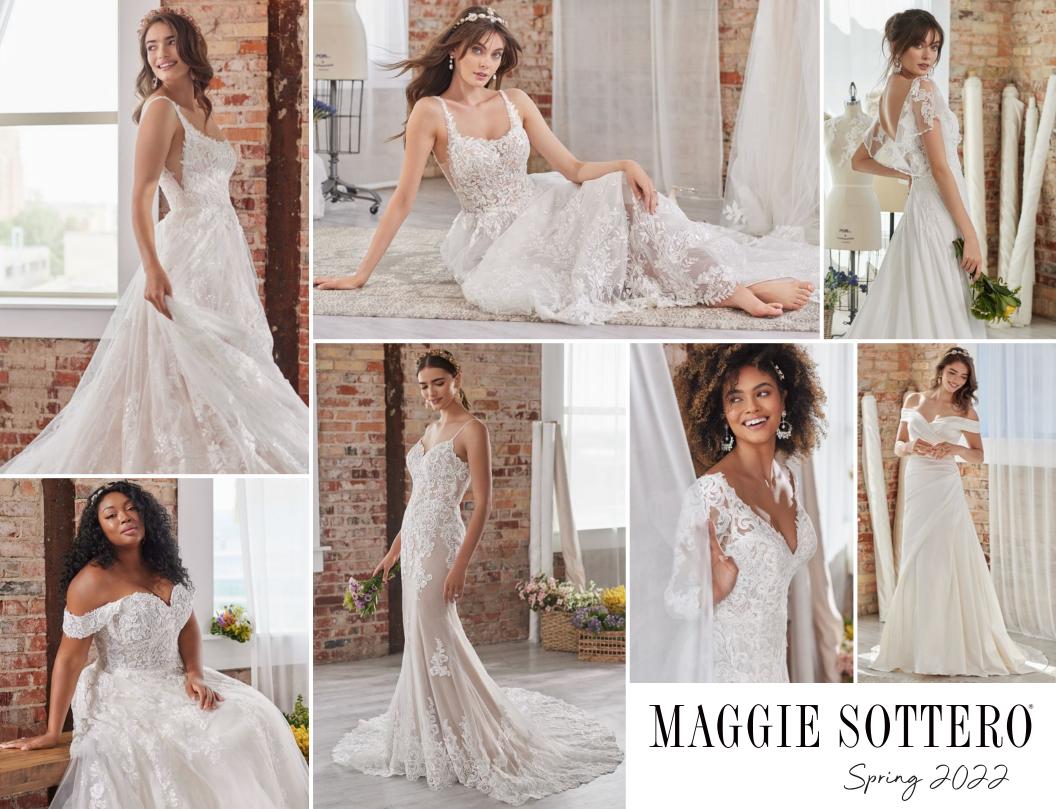

#### **COLORS**

- · All Ivory gown with Ivory Illusion (pictured)
- · Ivory over Pearl gown with Ivory Illusion
- Ivory over Blush gown with Natural Illusion
- Ivory over Mocha gown with Natural Illusion (pictured)

#### **HIGHLIGHTS**

- Sequined lace motifs over beaded tulle
- Sheer lace bodice accented with double beaded trim on waist
- · Square neckline

- · Deep V-back
- · Illusion lace tank straps
- · Covered buttons over zipper closure
- · Double scalloped lace illusion train

#### **SIZES**

0-28

# personalize it!

#### PERSONALIZATION OPTIONS

- Extend the train for added drama (up to 10 in/25 cm), or remove the train for a more casual look
- Add buttons down the back for a vintage vibe
- Change beaded tulle to sparkle tulle 1
- Change beaded tulle to plain tulle