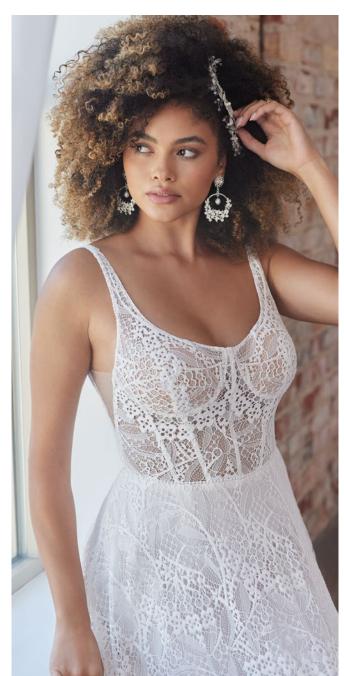

#### **COLORS**

• All Diamond White (pictured)

#### **HIGHLIGHTS**

- Allover beaded tulle over glitter tulle
- Deep V-neckline
- Beaded spaghetti straps
- Lined with Virtue stretch jersey for comfort
- Zipper closure with covered buttons trailing down the train

#### SIZES

0-28