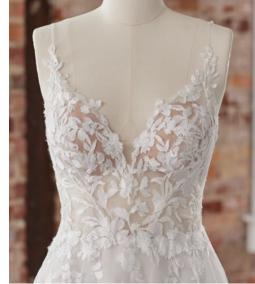

#### **COLORS**

- · All Ivory gown with Ivory Illusion (pictured)
- · Ivory over Pearl gown with Ivory Illusion
- Ivory over Blush gown with Natural Illusion
- Ivory over Mocha gown with Natural Illusion (pictured)

#### **HIGHLIGHTS**

- Sequined lace motifs over beaded tulle
- Sheer lace bodice accented with double beaded trim on waist
- · Square neckline

- · Deep V-back
- · Illusion lace tank straps
- · Covered buttons over zipper closure
- · Double scalloped lace illusion train

#### **SIZES**

0-28