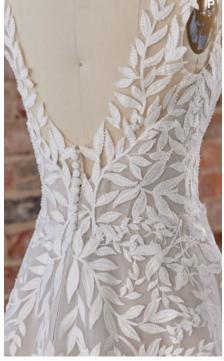

#### **HIGHLIGHTS**

- Sequined lace motifs over beaded tulle
- Sheer lace bodice accented with double beaded trim on waist
- · Square neckline

- · Deep V-back
- · Illusion lace tank straps
- · Covered buttons over zipper closure
- · Double scalloped lace illusion train