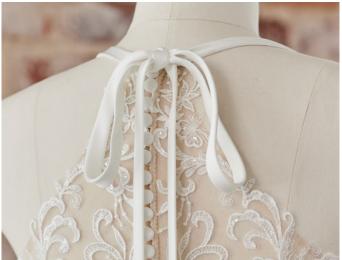

# **HIGHLIGHTS**

- · Opulent stretch satin
- Halter scoop neckline
- · Illusion lace racer back with bow
- Thin halter straps
- Lined with Virtue stretch jersey for comfort
- Zipper closure with covered buttons trailing down the train
- Illusion scalloped cut-out lace train

# **SIZES**

0-28

# PERSONALIZATION OPTIONS

 Extend the train for added drama (up to 18 in/46 cm), opt to shorten the train (up to 55 in/140 cm) or remove the train for a more casual look

Fern 22MS505 MAGGIE SOTTERO