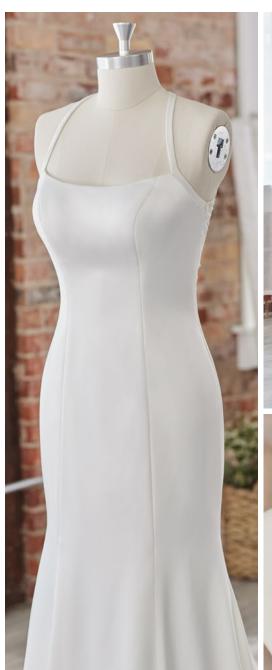

# **HIGHLIGHTS**

- · Opulent stretch satin
- Halter scoop neckline
- · Illusion lace racer back with bow
- Thin halter straps
- Lined with Virtue stretch jersey for comfort
- Zipper closure with covered buttons trailing down the train
- Illusion scalloped cut-out lace train

# **SIZES**

0-28

# PERSONALIZATION OPTIONS

 Extend the train for added drama (up to 18 in/46 cm), opt to shorten the train (up to 55 in/140 cm) or remove the train for a more casual look

Fern 22MS505 MAGGIE SOTTERO