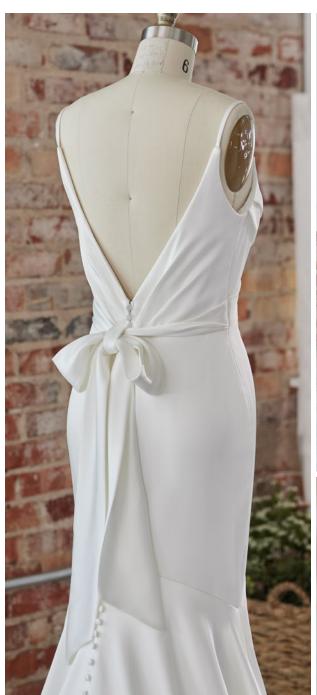

# **HIGHLIGHTS**

- · Opulent stretch satin
- Halter scoop neckline
- · Illusion lace racer back with bow
- Thin halter straps
- Lined with Virtue stretch jersey for comfort
- Zipper closure with covered buttons trailing down the train
- Illusion scalloped cut-out lace train