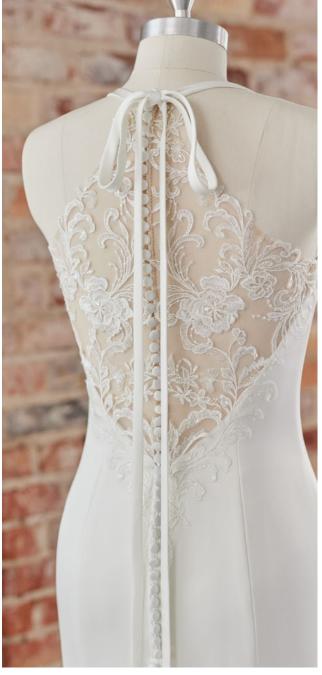

#### **HIGHLIGHTS**

- Sequined lace motifs over beaded tulle
- Sheer lace bodice accented with double beaded trim on waist
- · Square neckline

- · Deep V-back
- · Illusion lace tank straps
- · Covered buttons over zipper closure
- · Double scalloped lace illusion train