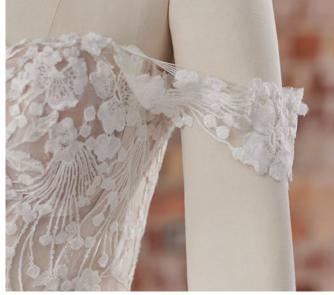

#### **HIGHLIGHTS**

- Sequined lace motifs over beaded tulle
- Sheer lace bodice accented with double beaded trim on waist
- · Square neckline

- · Deep V-back
- · Illusion lace tank straps
- · Covered buttons over zipper closure
- · Double scalloped lace illusion train