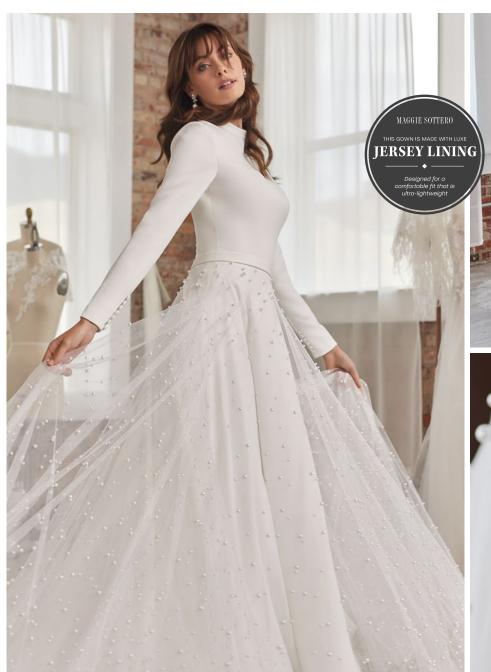

# **HIGHLIGHTS**

- · Lux stretch crepe
- Modest batteau neckline
- Modest scoop back neckline
- Long bishop sleeves with covered buttons at the wrist
- Lined with Brisa stretch jersey for comfort
- Zipper closure with covered buttons trailing down the train

# SIZES

0-28

# PERSONALIZATION OPTIONS

 Extend the train for added drama (up to 8 in/20 cm), opt to shorten the train (up to 8 in/20 cm) or remove the train for a more casual look

Keris 22MW519

MAGGIE SOTTERO