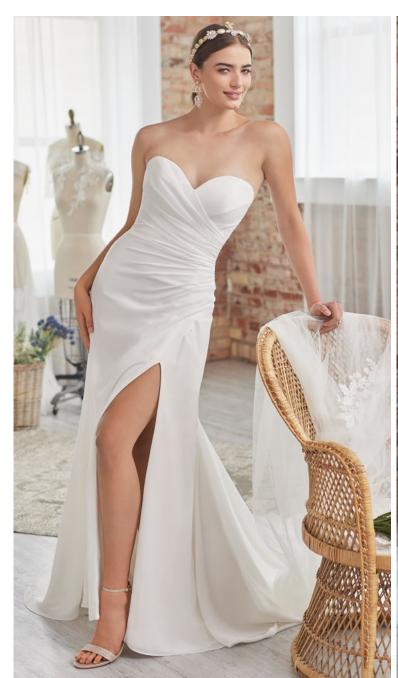

# **COLORS**

• All Ivory (pictured)

# **HIGHLIGHTS**

- Ballantine crepe chiffon
- Strapless sweetheart neckline
- · Lined with Zia stretch satin
- Covered buttons over zipper closure with inner elastic
- Thigh high slit

### SIZES

0-28

# PERSONALIZATION OPTIONS

- Extend the train for added drama (up to 8 in/20 cm), opt to shorten the train (up to 8 in/20 cm) or remove the train for a more casual look
- Add buttons down the back for a vintage vibe