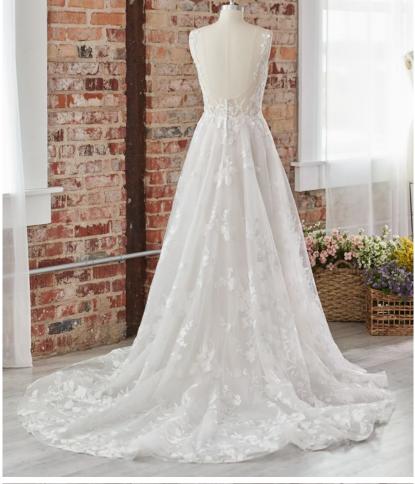

#### **COLORS**

- · All Ivory gown with Ivory Illusion (pictured)
- · Ivory over Pearl gown with Ivory Illusion
- Ivory over Blush gown with Natural Illusion
- Ivory over Mocha gown with Natural Illusion (pictured)

#### **HIGHLIGHTS**

- Sequined lace motifs over beaded tulle
- Sheer lace bodice accented with double beaded trim on waist
- · Square neckline

- · Deep V-back
- · Illusion lace tank straps
- · Covered buttons over zipper closure
- · Double scalloped lace illusion train