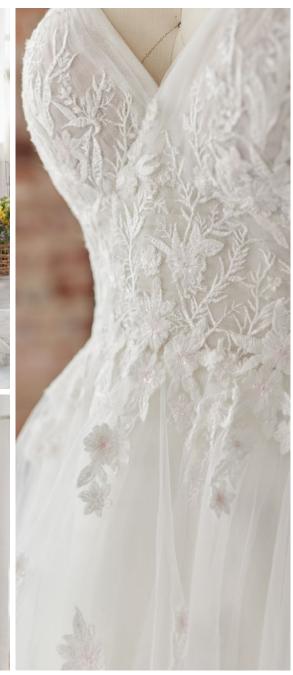

#### **HIGHLIGHTS**

- Sequined lace motifs over beaded tulle
- Sheer lace bodice accented with double beaded trim on waist
- · Square neckline

- · Deep V-back
- · Illusion lace tank straps
- · Covered buttons over zipper closure
- · Double scalloped lace illusion train