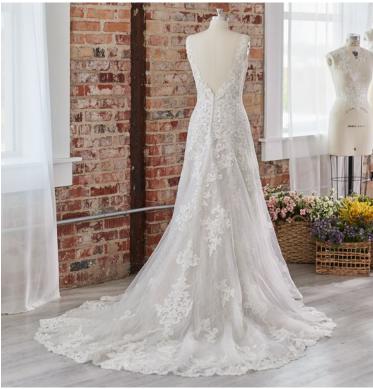

#### **COLORS**

- All Ivory gown with Ivory Illusion
- Ivory over Almond gown with Ivory Illusion
- Ivory over Blush gown with Natural Illusion (pictured)
- Ivory over Nude gown with Natural Illusion (pictured)

### **HIGHLIGHTS**

- Allover lace
- Sheer bodice lined with tulle
- · Sweetheart neckline
- Covered buttons over zipper closure