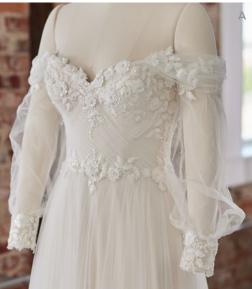

#### **COLORS**

- · All Ivory gown with Ivory Illusion (pictured)
- · Ivory over Pearl gown with Ivory Illusion
- Ivory over Blush gown with Natural Illusion
- Ivory over Mocha gown with Natural Illusion (pictured)

#### **HIGHLIGHTS**

- Sequined lace motifs over beaded tulle
- Sheer lace bodice accented with double beaded trim on waist
- · Square neckline

- · Deep V-back
- · Illusion lace tank straps
- · Covered buttons over zipper closure
- · Double scalloped lace illusion train

#### **SIZES**

0-28