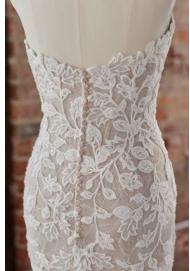

#### **COLORS**

- · All Ivory gown with Ivory Illusion (pictured)
- · Ivory over Pearl gown with Ivory Illusion
- Ivory over Blush gown with Natural Illusion
- Ivory over Mocha gown with Natural Illusion (pictured)

#### **HIGHLIGHTS**

- Sequined lace motifs over beaded tulle
- Sheer lace bodice accented with double beaded trim on waist
- · Square neckline

- · Deep V-back
- · Illusion lace tank straps
- · Covered buttons over zipper closure
- · Double scalloped lace illusion train