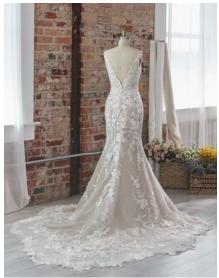

#### **COLORS**

- · All Ivory gown with Ivory Illusion (pictured)
- · Ivory over Pearl gown with Ivory Illusion
- Ivory over Blush gown with Natural Illusion
- Ivory over Mocha gown with Natural Illusion (pictured)

#### **HIGHLIGHTS**

- Sequined lace motifs over beaded tulle
- Sheer lace bodice accented with double beaded trim on waist
- · Square neckline

- · Deep V-back
- · Illusion lace tank straps
- · Covered buttons over zipper closure
- · Double scalloped lace illusion train

#### **SIZES**

0-28