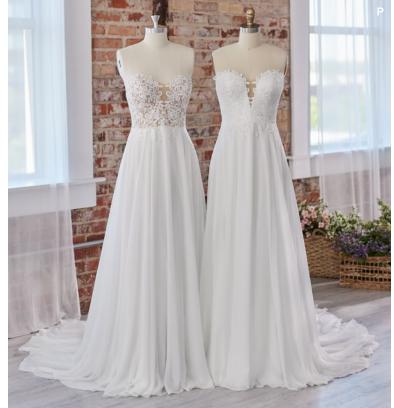

#### **COLORS**

- · All Ivory gown with Ivory Illusion (pictured)
- · Ivory over Pearl gown with Ivory Illusion
- Ivory over Blush gown with Natural Illusion
- Ivory over Mocha gown with Natural Illusion (pictured)

#### **HIGHLIGHTS**

- Sequined lace motifs over beaded tulle
- Sheer lace bodice accented with double beaded trim on waist
- · Square neckline

- · Deep V-back
- · Illusion lace tank straps
- · Covered buttons over zipper closure
- · Double scalloped lace illusion train

#### **SIZES**

0-28