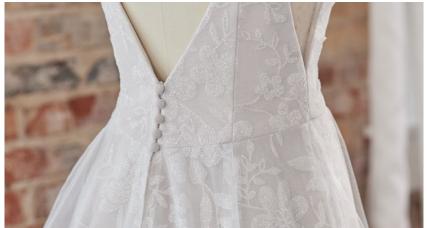

#### **COLORS**

- · All Ivory gown with Ivory Illusion (pictured)
- · Ivory over Pearl gown with Ivory Illusion
- Ivory over Blush gown with Natural Illusion
- Ivory over Mocha gown with Natural Illusion (pictured)

#### **HIGHLIGHTS**

- Sequined lace motifs over beaded tulle
- Sheer lace bodice accented with double beaded trim on waist
- · Square neckline

- · Deep V-back
- · Illusion lace tank straps
- · Covered buttons over zipper closure
- · Double scalloped lace illusion train