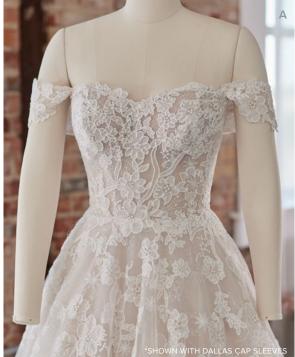

#### **COLORS**

- · All Ivory gown with Ivory Illusion (pictured)
- · Ivory over Pearl gown with Ivory Illusion
- Ivory over Blush gown with Natural Illusion
- Ivory over Mocha gown with Natural Illusion (pictured)

#### **HIGHLIGHTS**

- Sequined lace motifs over beaded tulle
- Sheer lace bodice accented with double beaded trim on waist
- · Square neckline

- · Deep V-back
- · Illusion lace tank straps
- · Covered buttons over zipper closure
- · Double scalloped lace illusion train