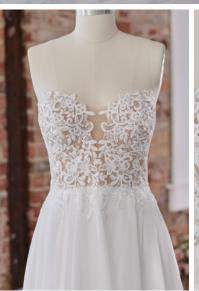

#### **HIGHLIGHTS**

- Sequined lace motifs over beaded tulle
- Sheer lace bodice accented with double beaded trim on waist
- · Square neckline

- · Deep V-back
- · Illusion lace tank straps
- · Covered buttons over zipper closure
- · Double scalloped lace illusion train