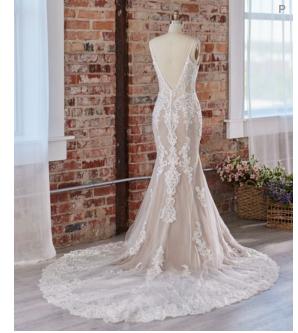

#### **COLORS**

- · All Ivory gown with Ivory Illusion (pictured)
- · Ivory over Pearl gown with Ivory Illusion
- Ivory over Blush gown with Natural Illusion
- Ivory over Mocha gown with Natural Illusion (pictured)

#### **HIGHLIGHTS**

- Sequined lace motifs over beaded tulle
- Sheer lace bodice accented with double beaded trim on waist
- · Square neckline

- · Deep V-back
- · Illusion lace tank straps
- · Covered buttons over zipper closure
- · Double scalloped lace illusion train

#### **SIZES**

0-28