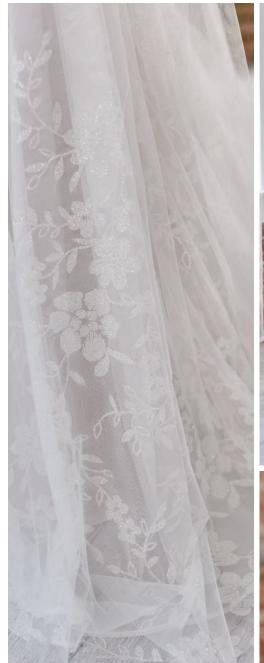

#### **COLORS**

- · All Ivory gown with Ivory Illusion (pictured)
- · Ivory over Pearl gown with Ivory Illusion
- Ivory over Blush gown with Natural Illusion
- Ivory over Mocha gown with Natural Illusion (pictured)

#### **HIGHLIGHTS**

- Sequined lace motifs over beaded tulle
- Sheer lace bodice accented with double beaded trim on waist
- · Square neckline

- · Deep V-back
- · Illusion lace tank straps
- · Covered buttons over zipper closure
- · Double scalloped lace illusion train