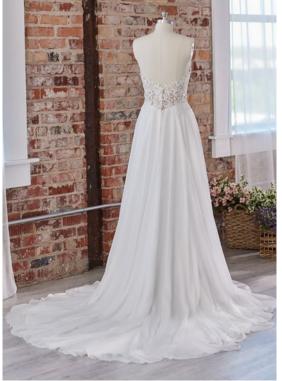

#### **COLORS**

- · All Ivory gown with Ivory Illusion (pictured)
- · Ivory over Pearl gown with Ivory Illusion
- Ivory over Blush gown with Natural Illusion
- Ivory over Mocha gown with Natural Illusion (pictured)

#### **HIGHLIGHTS**

- Sequined lace motifs over beaded tulle
- Sheer lace bodice accented with double beaded trim on waist
- · Square neckline

- · Deep V-back
- · Illusion lace tank straps
- · Covered buttons over zipper closure
- · Double scalloped lace illusion train

#### **SIZES**

0-28

### **MISCELLANEOUS**

Photographed with light nude bra cups, dark nude available separately

Alessandra 22MK542 MAGGIE SOTTERO