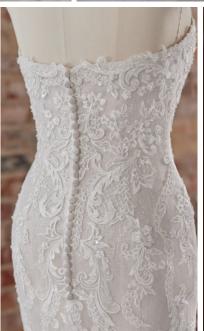

#### **HIGHLIGHTS**

- Sequined lace motifs over beaded tulle
- Sheer lace bodice accented with double beaded trim on waist
- · Square neckline

- · Deep V-back
- · Illusion lace tank straps
- · Covered buttons over zipper closure
- · Double scalloped lace illusion train

### **MISCELLANEOUS**

Photographed with light nude bra cups, dark nude available separately

Alessandra 22MK542 MAGGIE SOTTERO