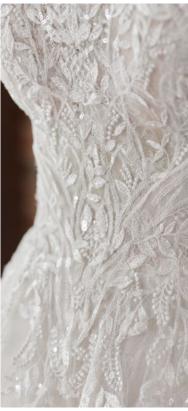

#### **HIGHLIGHTS**

- Sequined lace motifs over beaded tulle
- Sheer lace bodice accented with double beaded trim on waist
- · Square neckline

- · Deep V-back
- · Illusion lace tank straps
- · Covered buttons over zipper closure
- · Double scalloped lace illusion train