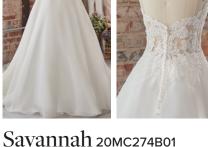

Extend the train for added drama (up to 20 in/61 cm), opt to shorten the train (up to 10 in/25 cm)
- Add buttons down the back for a vintage vibe
- Available with a fully lined bodice (22MT596B01)







# SISTER STYLES AND <u>NEW</u> PERSONALIZATION OPTIONS







Aidan Lynette 9MW858B01
Raised front neckline



Alaina 8MC734B01
Lined front bodice
(new personalization available)







Fatima 20MW328A11
Long sleeves
(new personalization available)



Fatima Lynette 20MW328B01 High neckline



Fatima Lynette 20MW328B11
High neckline & Long sleeves

(new personalization available)







Fernanda 20MW332 Long sleeves (new personalization available)



Fernanda Lynette 20MW332A11 High neckline





Fernanda Lynette 20MW332B11 High neckline & Long sleeves (new personalization available)







Lined front bodice (new personalization available)





Selena 20MT727B01 Strapless (new personalization available)

# **Additional Styles**

# Tuscany 8MS794A05

LAYER REPLACEMENT - Chantilly lace 2 to Sparkle Tulle 1 (new personalization available)

# Tuscany Lane 20MS310A05

LAYER REPLACEMENT - Chantilly lace 2 to Sparkle Tulle 1 (new personalization available

# Tuscany Lynette 8MS794B05

LAYER REPLACEMENT - Chantilly lace 2 to Sparkle Tulle 1 (new personalization available (new personalization available)

# Tuscany Marie 8MS794C05

LAYER REPLACEMENT - Chantilly lace 2 to Sparkle Tulle 1 (new personalization available)

# Tuscany Royale 21MS347A05

LAYER REPLACEMENT - Chantilly lace 2 to Sparkle Tulle 1 (new personalization available)