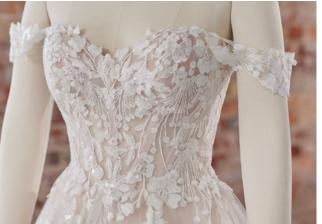

#### **COLORS**

- · All Ivory gown with Ivory Illusion (pictured)
- · Ivory over Pearl gown with Ivory Illusion
- Ivory over Blush gown with Natural Illusion
- Ivory over Mocha gown with Natural Illusion (pictured)

#### **HIGHLIGHTS**

- Sequined lace motifs over beaded tulle
- Sheer lace bodice accented with double beaded trim on waist
- · Square neckline

- · Deep V-back
- · Illusion lace tank straps
- · Covered buttons over zipper closure
- · Double scalloped lace illusion train