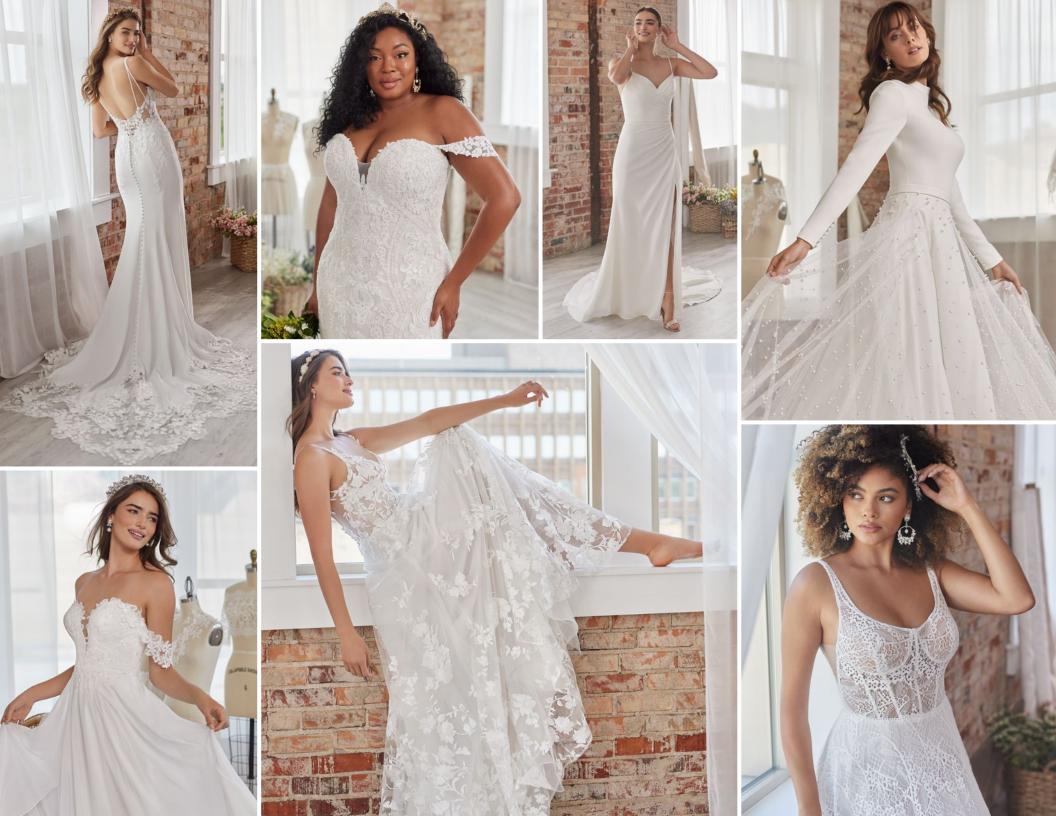

#### **COLORS**

- · All Ivory gown with Ivory Illusion (pictured)
- · Ivory over Pearl gown with Ivory Illusion
- Ivory over Blush gown with Natural Illusion
- Ivory over Mocha gown with Natural Illusion (pictured)

#### **HIGHLIGHTS**

- Sequined lace motifs over beaded tulle
- Sheer lace bodice accented with double beaded trim on waist
- · Square neckline

- · Deep V-back
- · Illusion lace tank straps
- · Covered buttons over zipper closure
- · Double scalloped lace illusion train

#### **SIZES**

0-28

# personalize it!

#### PERSONALIZATION OPTIONS

- Extend the train for added drama (up to 10 in/25 cm), or remove the train for a more casual look
- Add buttons down the back for a vintage vibe
- Change beaded tulle to sparkle tulle 1
- Change beaded tulle to plain tulle
-