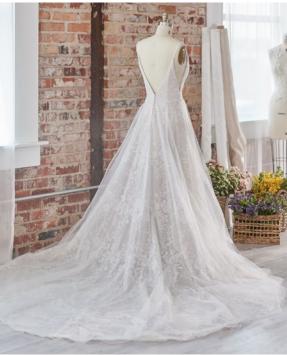

#### **COLORS**

- · All Ivory gown with Ivory Illusion (pictured)
- · Ivory over Pearl gown with Ivory Illusion
- Ivory over Blush gown with Natural Illusion
- Ivory over Mocha gown with Natural Illusion (pictured)

#### **HIGHLIGHTS**

- Sequined lace motifs over beaded tulle
- Sheer lace bodice accented with double beaded trim on waist
- · Square neckline

- · Deep V-back
- · Illusion lace tank straps
- · Covered buttons over zipper closure
- · Double scalloped lace illusion train

#### **SIZES**

0-28