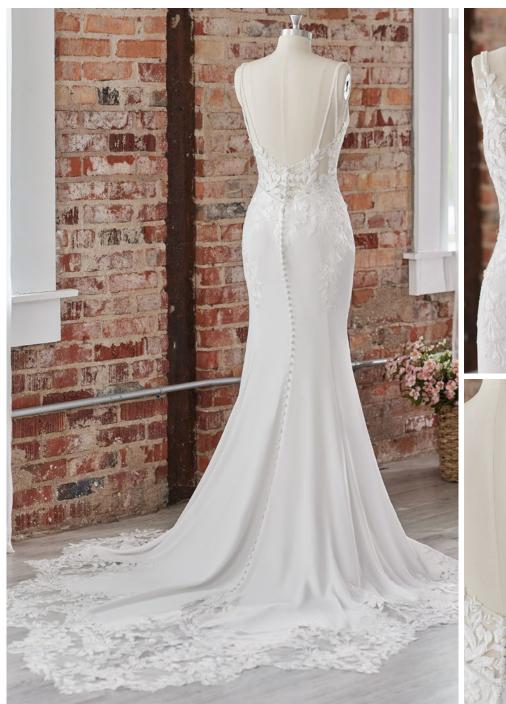

#### **COLORS**

- · All Ivory gown with Ivory Illusion (pictured)
- · Ivory over Pearl gown with Ivory Illusion
- Ivory over Blush gown with Natural Illusion
- Ivory over Mocha gown with Natural Illusion (pictured)

#### **HIGHLIGHTS**

- Sequined lace motifs over beaded tulle
- Sheer lace bodice accented with double beaded trim on waist
- · Square neckline

- · Deep V-back
- · Illusion lace tank straps
- · Covered buttons over zipper closure
- · Double scalloped lace illusion train

#### **SIZES**

0-28