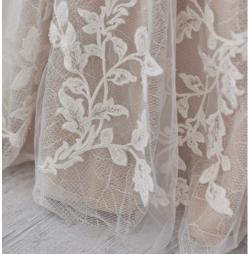

#### **COLORS**

- · All Ivory gown with Ivory Illusion (pictured)
- · Ivory over Pearl gown with Ivory Illusion
- Ivory over Blush gown with Natural Illusion
- Ivory over Mocha gown with Natural Illusion (pictured)

#### **HIGHLIGHTS**

- Sequined lace motifs over beaded tulle
- Sheer lace bodice accented with double beaded trim on waist
- · Square neckline

- · Deep V-back
- · Illusion lace tank straps
- · Covered buttons over zipper closure
- · Double scalloped lace illusion train