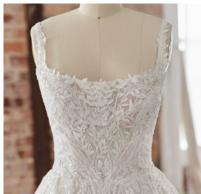

#### **HIGHLIGHTS**

- Sequined lace motifs over beaded tulle
- Sheer lace bodice accented with double beaded trim on waist
- · Square neckline

- · Deep V-back
- · Illusion lace tank straps
- · Covered buttons over zipper closure
- · Double scalloped lace illusion train