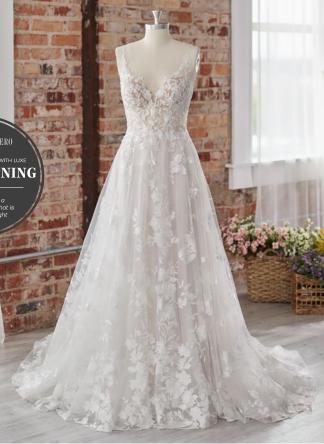

#### **COLORS**

- · All Ivory gown with Ivory Illusion (pictured)
- · Ivory over Pearl gown with Ivory Illusion
- Ivory over Blush gown with Natural Illusion
- Ivory over Mocha gown with Natural Illusion (pictured)

#### **HIGHLIGHTS**

- Sequined lace motifs over beaded tulle
- Sheer lace bodice accented with double beaded trim on waist
- · Square neckline

- · Deep V-back
- · Illusion lace tank straps
- · Covered buttons over zipper closure
- · Double scalloped lace illusion train

#### **SIZES**

0-28