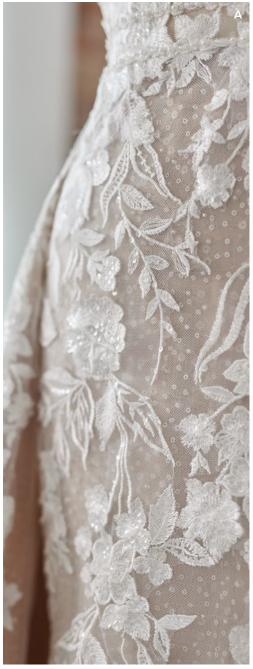

#### **COLORS**

- · All Ivory gown with Ivory Illusion (pictured)
- · Ivory over Pearl gown with Ivory Illusion
- Ivory over Blush gown with Natural Illusion
- Ivory over Mocha gown with Natural Illusion (pictured)

#### **HIGHLIGHTS**

- Sequined lace motifs over beaded tulle
- Sheer lace bodice accented with double beaded trim on waist
- · Square neckline

- · Deep V-back
- · Illusion lace tank straps
- · Covered buttons over zipper closure
- · Double scalloped lace illusion train