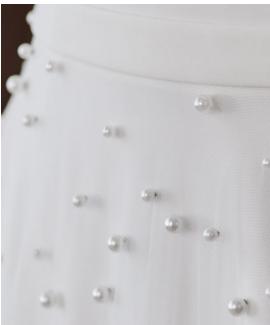

# **HIGHLIGHTS**

- · Lux stretch crepe
- Modest batteau neckline
- Modest scoop back neckline
- Long bishop sleeves with covered buttons at the wrist
- Lined with Brisa stretch jersey for comfort
- Zipper closure with covered buttons trailing down the train

# SIZES

0-28

# PERSONALIZATION OPTIONS

 Extend the train for added drama (up to 8 in/20 cm), opt to shorten the train (up to 8 in/20 cm) or remove the train for a more casual look

Keris 22MW519

MAGGIE SOTTERO