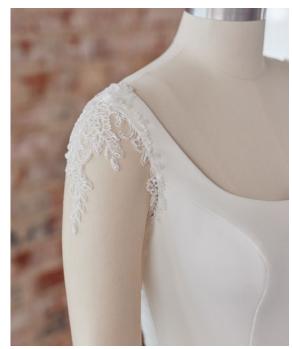

#### **HIGHLIGHTS**

- Sequined lace motifs over beaded tulle
- Sheer lace bodice accented with double beaded trim on waist
- · Square neckline

- · Deep V-back
- · Illusion lace tank straps
- · Covered buttons over zipper closure
- · Double scalloped lace illusion train