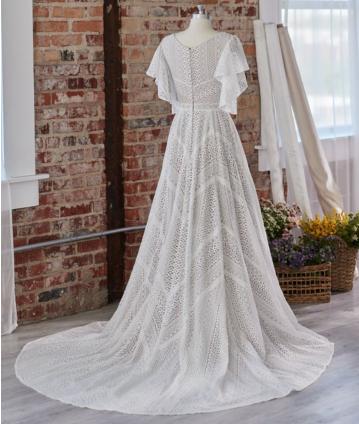

#### **COLORS**

- · All Ivory gown with Ivory Illusion (pictured)
- · Ivory over Pearl gown with Ivory Illusion
- Ivory over Blush gown with Natural Illusion
- Ivory over Mocha gown with Natural Illusion (pictured)

#### **HIGHLIGHTS**

- Sequined lace motifs over beaded tulle
- Sheer lace bodice accented with double beaded trim on waist
- · Square neckline

- · Deep V-back
- · Illusion lace tank straps
- · Covered buttons over zipper closure
- · Double scalloped lace illusion train