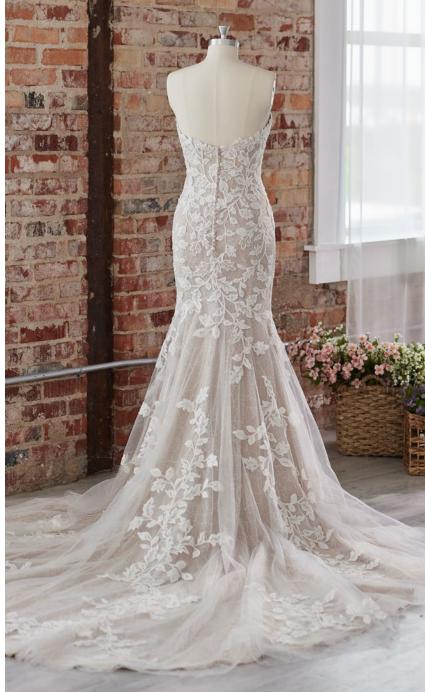

#### **COLORS**

- · All Ivory gown with Ivory Illusion (pictured)
- · Ivory over Pearl gown with Ivory Illusion
- Ivory over Blush gown with Natural Illusion
- Ivory over Mocha gown with Natural Illusion (pictured)

#### **HIGHLIGHTS**

- Sequined lace motifs over beaded tulle
- Sheer lace bodice accented with double beaded trim on waist
- · Square neckline

- · Deep V-back
- · Illusion lace tank straps
- · Covered buttons over zipper closure
- · Double scalloped lace illusion train

#### **SIZES**

0-28