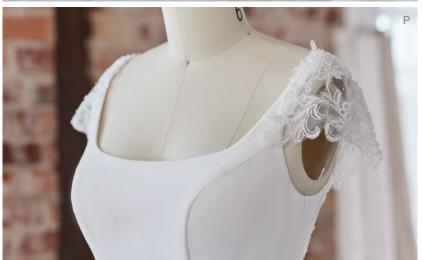

#### **COLORS**

- · All Ivory gown with Ivory Illusion (pictured)
- · Ivory over Pearl gown with Ivory Illusion
- Ivory over Blush gown with Natural Illusion
- Ivory over Mocha gown with Natural Illusion (pictured)

#### **HIGHLIGHTS**

- Sequined lace motifs over beaded tulle
- Sheer lace bodice accented with double beaded trim on waist
- · Square neckline

- · Deep V-back
- · Illusion lace tank straps
- · Covered buttons over zipper closure
- · Double scalloped lace illusion train