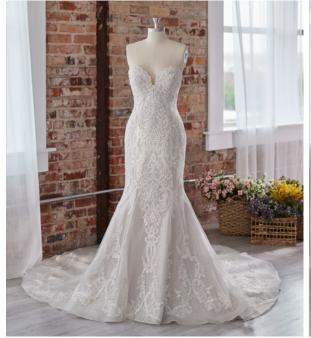

#### **COLORS**

- · All Ivory gown with Ivory Illusion (pictured)
- · Ivory over Pearl gown with Ivory Illusion
- Ivory over Blush gown with Natural Illusion
- Ivory over Mocha gown with Natural Illusion (pictured)

#### **HIGHLIGHTS**

- Sequined lace motifs over beaded tulle
- Sheer lace bodice accented with double beaded trim on waist
- · Square neckline

- · Deep V-back
- · Illusion lace tank straps
- · Covered buttons over zipper closure
- · Double scalloped lace illusion train

#### **SIZES**

0-28