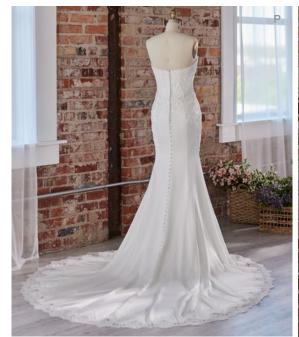

#### **COLORS**

- · All Ivory gown with Ivory Illusion (pictured)
- · Ivory over Pearl gown with Ivory Illusion
- Ivory over Blush gown with Natural Illusion
- Ivory over Mocha gown with Natural Illusion (pictured)

#### **HIGHLIGHTS**

- Sequined lace motifs over beaded tulle
- Sheer lace bodice accented with double beaded trim on waist
- · Square neckline

- · Deep V-back
- · Illusion lace tank straps
- · Covered buttons over zipper closure
- · Double scalloped lace illusion train

#### **SIZES**

0-28