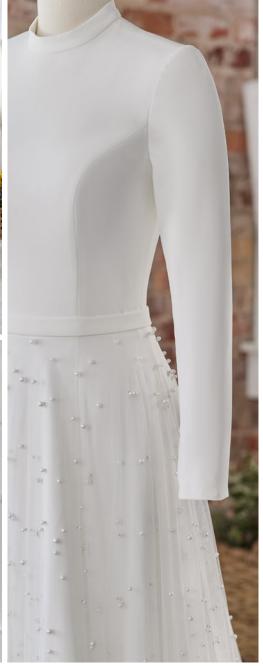

# **HIGHLIGHTS**

- · Lux stretch crepe
- Modest batteau neckline
- Modest scoop back neckline
- Long bishop sleeves with covered buttons at the wrist
- Lined with Brisa stretch jersey for comfort
- Zipper closure with covered buttons trailing down the train

# SIZES

0-28

# PERSONALIZATION OPTIONS

 Extend the train for added drama (up to 8 in/20 cm), opt to shorten the train (up to 8 in/20 cm) or remove the train for a more casual look

Keris 22MW519

MAGGIE SOTTERO