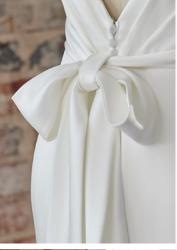

# **HIGHLIGHTS**

- · Opulent stretch satin
- Halter scoop neckline
- · Illusion lace racer back with bow
- Thin halter straps
- Lined with Virtue stretch jersey for comfort
- Zipper closure with covered buttons trailing down the train
- Illusion scalloped cut-out lace train