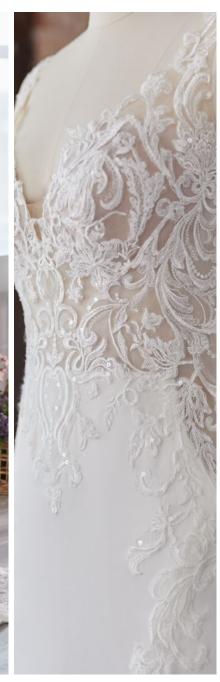

#### **HIGHLIGHTS**

- Sequined lace motifs over beaded tulle
- Sheer lace bodice accented with double beaded trim on waist
- · Square neckline

- · Deep V-back
- · Illusion lace tank straps
- · Covered buttons over zipper closure
- · Double scalloped lace illusion train