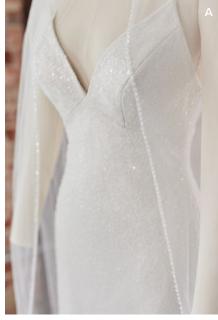

#### **COLORS**

- · All Ivory gown with Ivory Illusion (pictured)
- · Ivory over Pearl gown with Ivory Illusion
- Ivory over Blush gown with Natural Illusion
- Ivory over Mocha gown with Natural Illusion (pictured)

#### **HIGHLIGHTS**

- Sequined lace motifs over beaded tulle
- Sheer lace bodice accented with double beaded trim on waist
- · Square neckline

- · Deep V-back
- · Illusion lace tank straps
- · Covered buttons over zipper closure
- · Double scalloped lace illusion train

### **MISCELLANEOUS**

Photographed with light nude bra cups, dark nude available separately

Alessandra 22MK542 MAGGIE SOTTERO