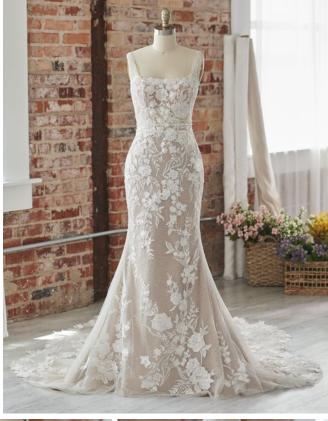

#### **COLORS**

- All Ivory gown with Ivory Illusion
- Ivory over Almond gown with Ivory Illusion
- Ivory over Blush gown with Natural Illusion (pictured)
- Ivory over Nude gown with Natural Illusion (pictured)

### **HIGHLIGHTS**

- Allover lace
- Sheer bodice lined with tulle
- · Sweetheart neckline
- Covered buttons over zipper closure

#### SIZES

0-28