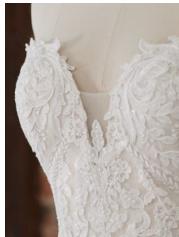

#### **COLORS**

- · All Ivory gown with Ivory Illusion (pictured)
- · Ivory over Pearl gown with Ivory Illusion
- Ivory over Blush gown with Natural Illusion
- Ivory over Mocha gown with Natural Illusion (pictured)

#### **HIGHLIGHTS**

- Sequined lace motifs over beaded tulle
- Sheer lace bodice accented with double beaded trim on waist
- · Square neckline

- · Deep V-back
- · Illusion lace tank straps
- · Covered buttons over zipper closure
- · Double scalloped lace illusion train