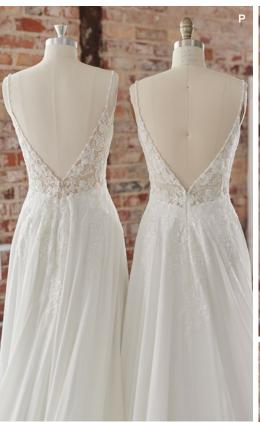

#### **HIGHLIGHTS**

- Sequined lace motifs over beaded tulle
- Sheer lace bodice accented with double beaded trim on waist
- · Square neckline

- · Deep V-back
- · Illusion lace tank straps
- · Covered buttons over zipper closure
- · Double scalloped lace illusion train

#### PERSONALIZATION OPTIONS

- Extend the train for added drama (up to 10 in/25 cm), or remove the train for a more casual look
- Add buttons down the back for a vintage vibe
- Change beaded tulle to sparkle tulle 1
- Change beaded tulle to plain tulle
- Also available with a lined sweetheart bodice (22MK508B01)