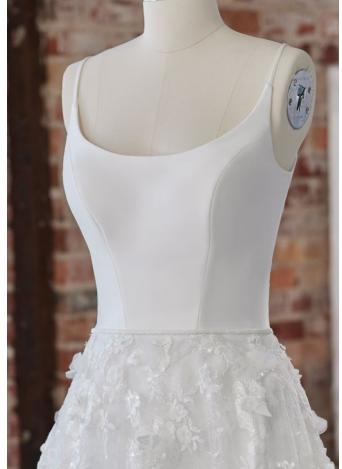

#### **COLORS**

- · All Ivory gown with Ivory Illusion (pictured)
- · Ivory over Pearl gown with Ivory Illusion
- Ivory over Blush gown with Natural Illusion
- Ivory over Mocha gown with Natural Illusion (pictured)

#### **HIGHLIGHTS**

- Sequined lace motifs over beaded tulle
- Sheer lace bodice accented with double beaded trim on waist
- · Square neckline

- · Deep V-back
- · Illusion lace tank straps
- · Covered buttons over zipper closure
- · Double scalloped lace illusion train

#### **SIZES**

0-28