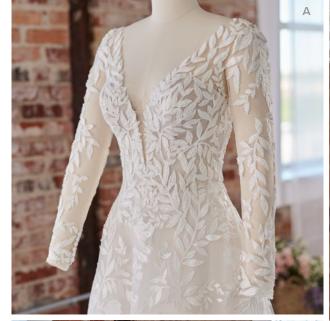

#### **COLORS**

- · All Ivory gown with Ivory Illusion (pictured)
- · Ivory over Pearl gown with Ivory Illusion
- Ivory over Blush gown with Natural Illusion
- Ivory over Mocha gown with Natural Illusion (pictured)

#### **HIGHLIGHTS**

- Sequined lace motifs over beaded tulle
- Sheer lace bodice accented with double beaded trim on waist
- · Square neckline

- · Deep V-back
- · Illusion lace tank straps
- · Covered buttons over zipper closure
- · Double scalloped lace illusion train