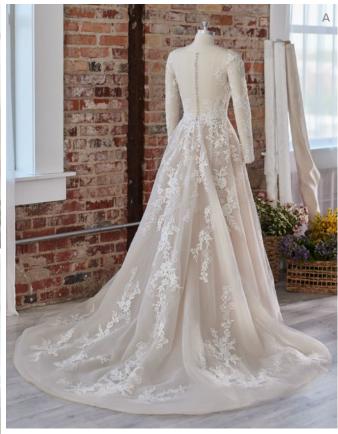

#### **COLORS**

- · All Ivory gown with Ivory Illusion (pictured)
- · Ivory over Pearl gown with Ivory Illusion
- Ivory over Blush gown with Natural Illusion
- Ivory over Mocha gown with Natural Illusion (pictured)

#### **HIGHLIGHTS**

- Sequined lace motifs over beaded tulle
- Sheer lace bodice accented with double beaded trim on waist
- · Square neckline

- · Deep V-back
- · Illusion lace tank straps
- · Covered buttons over zipper closure
- · Double scalloped lace illusion train