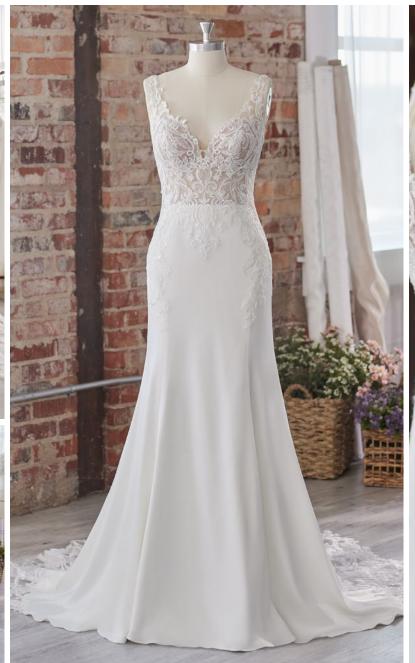

#### **COLORS**

- · All Ivory gown with Ivory Illusion (pictured)
- · Ivory over Pearl gown with Ivory Illusion
- Ivory over Blush gown with Natural Illusion
- Ivory over Mocha gown with Natural Illusion (pictured)

#### **HIGHLIGHTS**

- Sequined lace motifs over beaded tulle
- Sheer lace bodice accented with double beaded trim on waist
- · Square neckline

- · Deep V-back
- · Illusion lace tank straps
- · Covered buttons over zipper closure
- · Double scalloped lace illusion train

#### **SIZES**

0-28