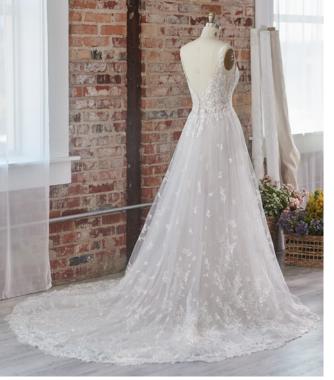

#### **COLORS**

- · All Ivory gown with Ivory Illusion (pictured)
- · Ivory over Pearl gown with Ivory Illusion
- Ivory over Blush gown with Natural Illusion
- Ivory over Mocha gown with Natural Illusion (pictured)

#### **HIGHLIGHTS**

- Sequined lace motifs over beaded tulle
- Sheer lace bodice accented with double beaded trim on waist
- · Square neckline

- · Deep V-back
- · Illusion lace tank straps
- · Covered buttons over zipper closure
- · Double scalloped lace illusion train