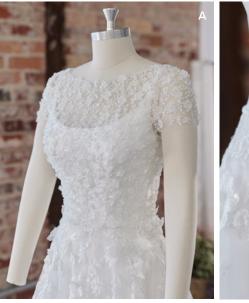

#### **COLORS**

- · All Ivory gown with Ivory Illusion (pictured)
- · Ivory over Pearl gown with Ivory Illusion
- Ivory over Blush gown with Natural Illusion
- Ivory over Mocha gown with Natural Illusion (pictured)

#### **HIGHLIGHTS**

- Sequined lace motifs over beaded tulle
- Sheer lace bodice accented with double beaded trim on waist
- · Square neckline

- · Deep V-back
- · Illusion lace tank straps
- · Covered buttons over zipper closure
- · Double scalloped lace illusion train

#### **SIZES**

0-28