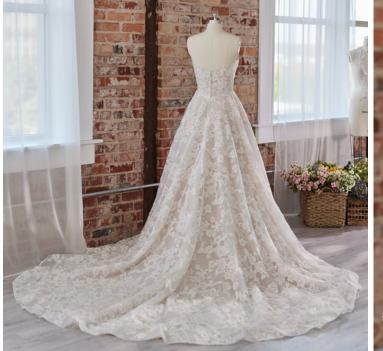

#### **HIGHLIGHTS**

- Sequined lace motifs over beaded tulle
- Sheer lace bodice accented with double beaded trim on waist
- · Square neckline

- · Deep V-back
- · Illusion lace tank straps
- · Covered buttons over zipper closure
- · Double scalloped lace illusion train