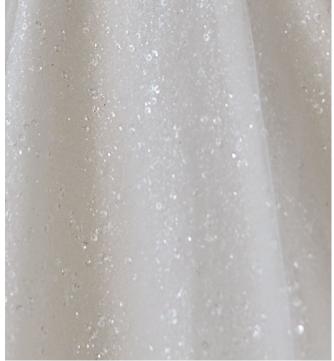

#### **COLORS**

- · All Ivory gown with Ivory Illusion (pictured)
- · Ivory over Pearl gown with Ivory Illusion
- Ivory over Blush gown with Natural Illusion
- Ivory over Mocha gown with Natural Illusion (pictured)

#### **HIGHLIGHTS**

- Sequined lace motifs over beaded tulle
- Sheer lace bodice accented with double beaded trim on waist
- · Square neckline

- · Deep V-back
- · Illusion lace tank straps
- · Covered buttons over zipper closure
- · Double scalloped lace illusion train