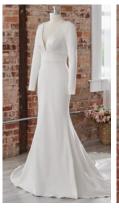

#### **COLORS**

- All Ivory gown with Ivory Illusion
- Ivory over Almond gown with Ivory Illusion
- Ivory over Blush gown with Natural Illusion (pictured)
- Ivory over Nude gown with Natural Illusion (pictured)

### **HIGHLIGHTS**

- Allover lace
- Sheer bodice lined with tulle
- · Sweetheart neckline
- Covered buttons over zipper closure