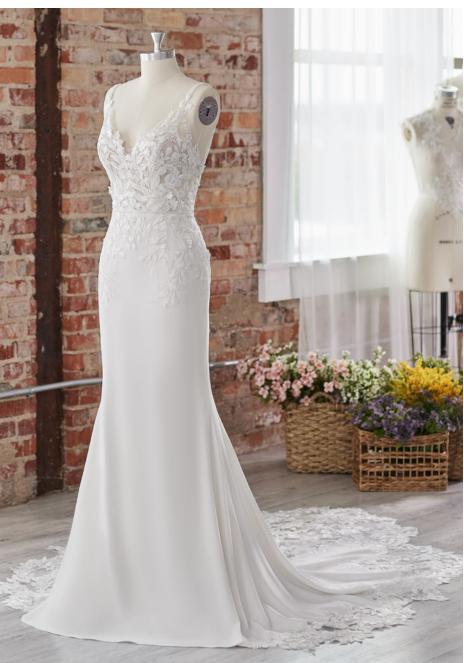

#### **COLORS**

- All Ivory gown with Ivory Illusion
- Ivory over Almond gown with Ivory Illusion
- Ivory over Blush gown with Natural Illusion (pictured)
- Ivory over Nude gown with Natural Illusion (pictured)

### **HIGHLIGHTS**

- Allover lace
- Sheer bodice lined with tulle
- · Sweetheart neckline
- Covered buttons over zipper closure

#### **ACCESSORIES**

 Detachable cap sleeves sold separately (CS021RK828000, Dallas)