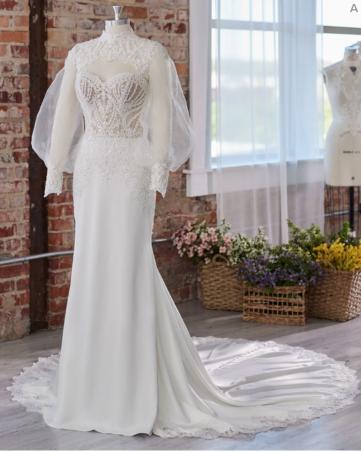

#### **COLORS**

- · All Ivory gown with Ivory Illusion (pictured)
- · Ivory over Pearl gown with Ivory Illusion
- Ivory over Blush gown with Natural Illusion
- Ivory over Mocha gown with Natural Illusion (pictured)

#### **HIGHLIGHTS**

- Sequined lace motifs over beaded tulle
- Sheer lace bodice accented with double beaded trim on waist
- · Square neckline

- · Deep V-back
- · Illusion lace tank straps
- · Covered buttons over zipper closure
- · Double scalloped lace illusion train

#### **SIZES**

0-28