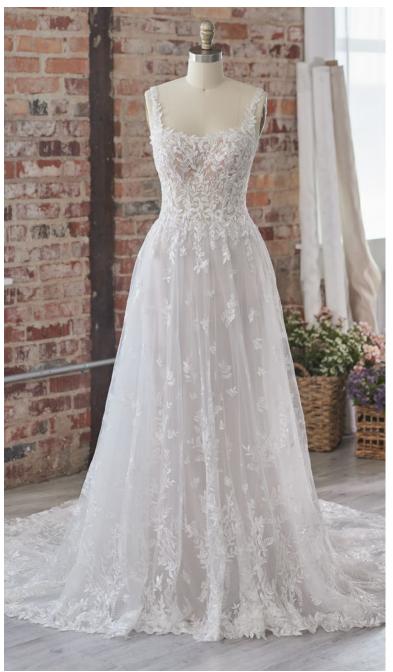

#### **COLORS**

- · All Ivory gown with Ivory Illusion (pictured)
- · Ivory over Pearl gown with Ivory Illusion
- Ivory over Blush gown with Natural Illusion
- Ivory over Mocha gown with Natural Illusion (pictured)

#### **HIGHLIGHTS**

- Sequined lace motifs over beaded tulle
- Sheer lace bodice accented with double beaded trim on waist
- · Square neckline

- · Deep V-back
- · Illusion lace tank straps
- · Covered buttons over zipper closure
- · Double scalloped lace illusion train