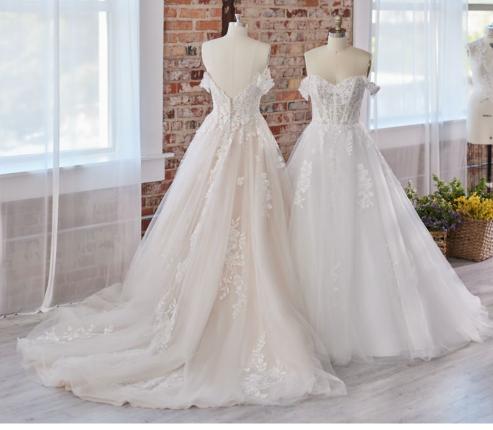

#### **COLORS**

- · All Ivory gown with Ivory Illusion (pictured)
- · Ivory over Pearl gown with Ivory Illusion
- Ivory over Blush gown with Natural Illusion
- Ivory over Mocha gown with Natural Illusion (pictured)

#### **HIGHLIGHTS**

- Sequined lace motifs over beaded tulle
- Sheer lace bodice accented with double beaded trim on waist
- · Square neckline

- · Deep V-back
- · Illusion lace tank straps
- · Covered buttons over zipper closure
- · Double scalloped lace illusion train