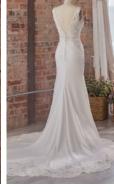

#### **COLORS**

- · All Ivory gown with Ivory Illusion (pictured)
- · Ivory over Pearl gown with Ivory Illusion
- Ivory over Blush gown with Natural Illusion
- Ivory over Mocha gown with Natural Illusion (pictured)

#### **HIGHLIGHTS**

- Sequined lace motifs over beaded tulle
- Sheer lace bodice accented with double beaded trim on waist
- · Square neckline

- · Deep V-back
- · Illusion lace tank straps
- · Covered buttons over zipper closure
- · Double scalloped lace illusion train