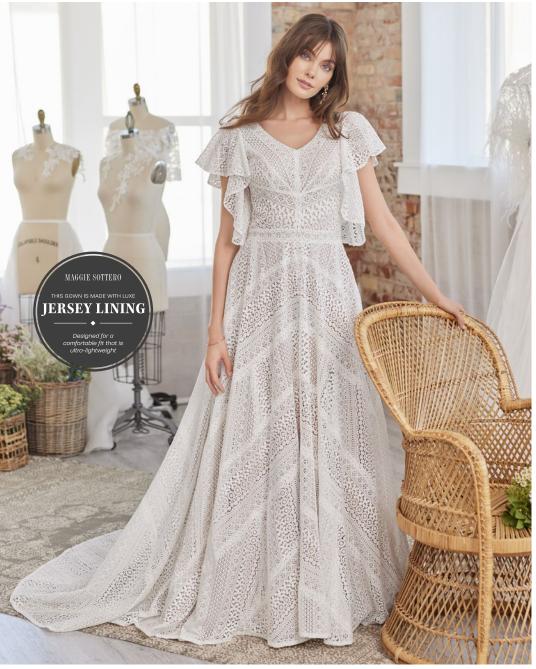

#### **COLORS**

- All Ivory gown with Ivory Illusion
- Ivory over Almond gown with Ivory Illusion
- Ivory over Blush gown with Natural Illusion (pictured)
- Ivory over Nude gown with Natural Illusion (pictured)

### **HIGHLIGHTS**

- Allover lace
- Sheer bodice lined with tulle
- · Sweetheart neckline
- Covered buttons over zipper closure

#### SIZES

0-28