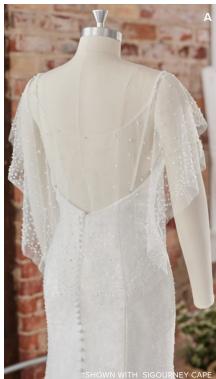

#### **COLORS**

- · All Ivory gown with Ivory Illusion (pictured)
- · Ivory over Pearl gown with Ivory Illusion
- Ivory over Blush gown with Natural Illusion
- Ivory over Mocha gown with Natural Illusion (pictured)

#### **HIGHLIGHTS**

- Sequined lace motifs over beaded tulle
- Sheer lace bodice accented with double beaded trim on waist
- · Square neckline

- · Deep V-back
- · Illusion lace tank straps
- · Covered buttons over zipper closure
- · Double scalloped lace illusion train

#### **ACCESSORIES**

- Detachable train with beaded tulle sold separately (DTA22MK508000)
- Detachable train with sparkle tulle sold separately (DTB22MK508000)
- Detachable train with plain tulle sold separately (DTC22MK508000)