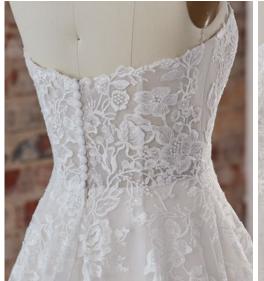

#### **COLORS**

- · All Ivory gown with Ivory Illusion (pictured)
- · Ivory over Pearl gown with Ivory Illusion
- Ivory over Blush gown with Natural Illusion
- Ivory over Mocha gown with Natural Illusion (pictured)

#### **HIGHLIGHTS**

- Sequined lace motifs over beaded tulle
- Sheer lace bodice accented with double beaded trim on waist
- · Square neckline

- · Deep V-back
- · Illusion lace tank straps
- · Covered buttons over zipper closure
- · Double scalloped lace illusion train