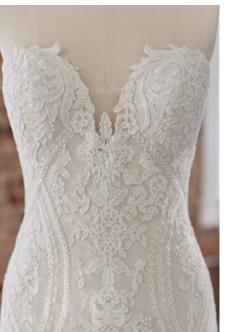

#### **COLORS**

- · All Ivory gown with Ivory Illusion (pictured)
- · Ivory over Pearl gown with Ivory Illusion
- Ivory over Blush gown with Natural Illusion
- Ivory over Mocha gown with Natural Illusion (pictured)

#### **HIGHLIGHTS**

- Sequined lace motifs over beaded tulle
- Sheer lace bodice accented with double beaded trim on waist
- · Square neckline

- · Deep V-back
- · Illusion lace tank straps
- · Covered buttons over zipper closure
- · Double scalloped lace illusion train

#### **SIZES**

0-28