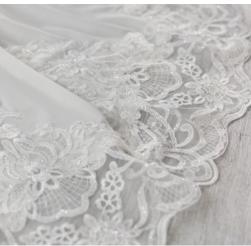

#### **HIGHLIGHTS**

- Sequined lace motifs over beaded tulle
- Sheer lace bodice accented with double beaded trim on waist
- · Square neckline

- · Deep V-back
- · Illusion lace tank straps
- · Covered buttons over zipper closure
- · Double scalloped lace illusion train