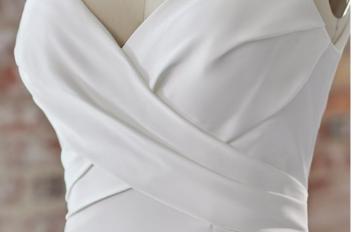

#### **COLORS**

- · All Ivory gown with Ivory Illusion (pictured)
- · Ivory over Pearl gown with Ivory Illusion
- Ivory over Blush gown with Natural Illusion
- Ivory over Mocha gown with Natural Illusion (pictured)

#### **HIGHLIGHTS**

- Sequined lace motifs over beaded tulle
- Sheer lace bodice accented with double beaded trim on waist
- · Square neckline

- · Deep V-back
- · Illusion lace tank straps
- · Covered buttons over zipper closure
- · Double scalloped lace illusion train