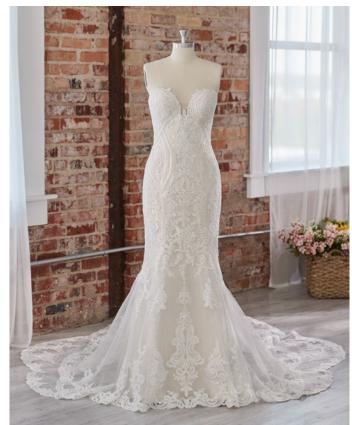

#### **COLORS**

- All Ivory gown with Ivory Illusion
- Ivory over Pearl gown with Natural Illusion (pictured)
- Ivory over Nude gown with Natural Illusion

# **HIGHLIGHTS**

- · Beaded lace motifs over tulle
- V-neckline
- Deep illusion V-back
- Illusion lace tank straps
- Covered buttons over zipper closure
- · Extended illusion lace train