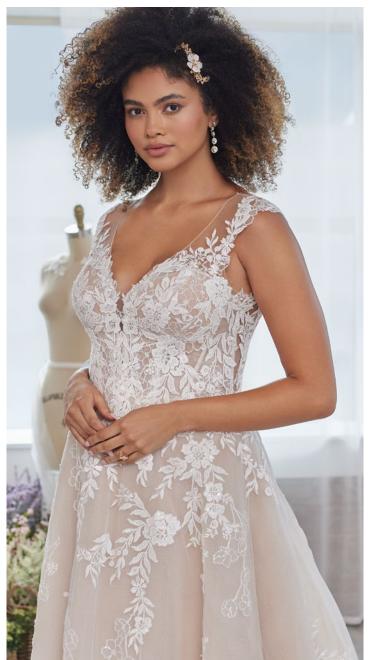

#### **COLORS**

- All Ivory gown with Ivory Illusion
- Ivory over Almond gown with Ivory Illusion
- Ivory over Blush gown with Natural Illusion (pictured)
- Ivory over Nude gown with Natural Illusion (pictured)

### **HIGHLIGHTS**

- Allover lace
- Sheer bodice lined with tulle
- · Sweetheart neckline
- Covered buttons over zipper closure