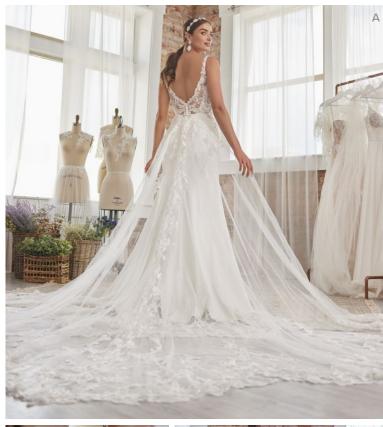

#### **COLORS**

- All Ivory gown with Ivory Illusion
- Ivory over Almond gown with Ivory Illusion
- Ivory over Blush gown with Natural Illusion (pictured)
- Ivory over Nude gown with Natural Illusion (pictured)

### **HIGHLIGHTS**

- Allover lace
- Sheer bodice lined with tulle
- · Sweetheart neckline
- Covered buttons over zipper closure