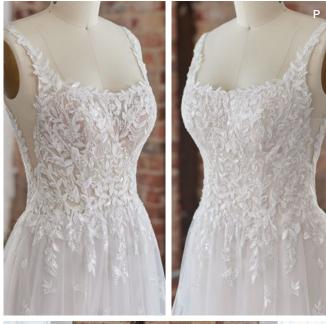

#### **COLORS**

- · All Ivory gown with Ivory Illusion (pictured)
- · Ivory over Pearl gown with Ivory Illusion
- Ivory over Blush gown with Natural Illusion
- Ivory over Mocha gown with Natural Illusion (pictured)

#### **HIGHLIGHTS**

- Sequined lace motifs over beaded tulle
- Sheer lace bodice accented with double beaded trim on waist
- · Square neckline

- · Deep V-back
- · Illusion lace tank straps
- · Covered buttons over zipper closure
- · Double scalloped lace illusion train