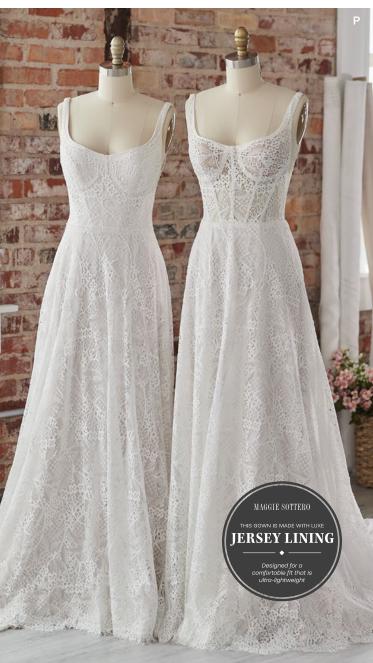

#### **COLORS**

- · All Ivory gown with Ivory Illusion (pictured)
- · Ivory over Pearl gown with Ivory Illusion
- Ivory over Blush gown with Natural Illusion
- Ivory over Mocha gown with Natural Illusion (pictured)

#### **HIGHLIGHTS**

- Sequined lace motifs over beaded tulle
- Sheer lace bodice accented with double beaded trim on waist
- · Square neckline

- · Deep V-back
- · Illusion lace tank straps
- · Covered buttons over zipper closure
- · Double scalloped lace illusion train

#### **SIZES**

0-28