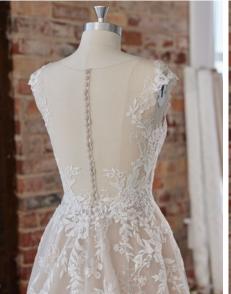

#### **COLORS**

- · All Ivory gown with Ivory Illusion (pictured)
- · Ivory over Pearl gown with Ivory Illusion
- Ivory over Blush gown with Natural Illusion
- Ivory over Mocha gown with Natural Illusion (pictured)

#### **HIGHLIGHTS**

- Sequined lace motifs over beaded tulle
- Sheer lace bodice accented with double beaded trim on waist
- · Square neckline

- · Deep V-back
- · Illusion lace tank straps
- · Covered buttons over zipper closure
- · Double scalloped lace illusion train