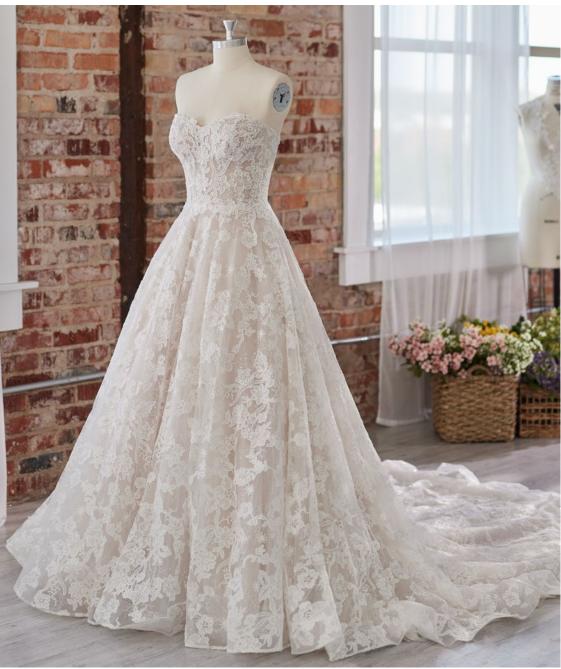

#### **COLORS**

- · All Ivory gown with Ivory Illusion (pictured)
- · Ivory over Pearl gown with Ivory Illusion
- Ivory over Blush gown with Natural Illusion
- Ivory over Mocha gown with Natural Illusion (pictured)

#### **HIGHLIGHTS**

- Sequined lace motifs over beaded tulle
- Sheer lace bodice accented with double beaded trim on waist
- · Square neckline

- · Deep V-back
- · Illusion lace tank straps
- · Covered buttons over zipper closure
- · Double scalloped lace illusion train

#### **SIZES**

0-28