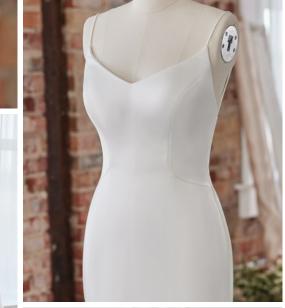

#### **COLORS**

- · All Ivory gown with Ivory Illusion (pictured)
- · Ivory over Pearl gown with Ivory Illusion
- Ivory over Blush gown with Natural Illusion
- Ivory over Mocha gown with Natural Illusion (pictured)

#### **HIGHLIGHTS**

- Sequined lace motifs over beaded tulle
- Sheer lace bodice accented with double beaded trim on waist
- · Square neckline

- · Deep V-back
- · Illusion lace tank straps
- · Covered buttons over zipper closure
- · Double scalloped lace illusion train

#### **SIZES**

0-28