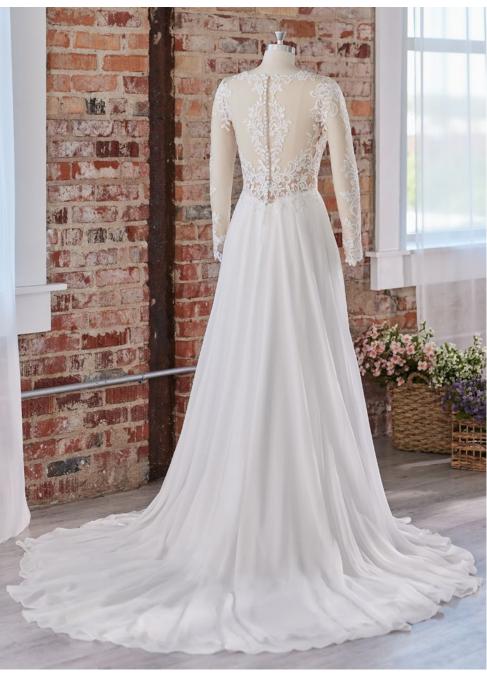

#### **COLORS**

- All Ivory gown with Ivory Illusion
- Ivory over Almond gown with Ivory Illusion
- Ivory over Blush gown with Natural Illusion (pictured)
- Ivory over Nude gown with Natural Illusion (pictured)

### **HIGHLIGHTS**

- Allover lace
- Sheer bodice lined with tulle
- · Sweetheart neckline
- Covered buttons over zipper closure

#### SIZES

0-28

#### **MISCELLANEOUS**

• Photographed with dark nude bra cups, available separately

Baxley 22MW548 MAGGIE SOTTERO