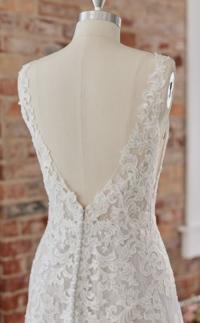

#### **HIGHLIGHTS**

- Sequined lace motifs over beaded tulle
- Sheer lace bodice accented with double beaded trim on waist
- · Square neckline

- · Deep V-back
- · Illusion lace tank straps
- · Covered buttons over zipper closure
- · Double scalloped lace illusion train