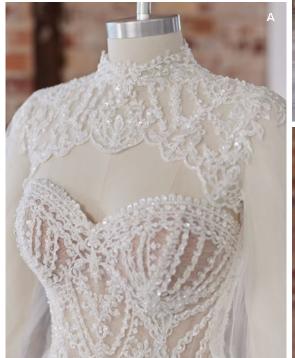

#### **COLORS**

- · All Ivory gown with Ivory Illusion (pictured)
- · Ivory over Pearl gown with Ivory Illusion
- Ivory over Blush gown with Natural Illusion
- Ivory over Mocha gown with Natural Illusion (pictured)

#### **HIGHLIGHTS**

- Sequined lace motifs over beaded tulle
- Sheer lace bodice accented with double beaded trim on waist
- · Square neckline

- · Deep V-back
- · Illusion lace tank straps
- · Covered buttons over zipper closure
- · Double scalloped lace illusion train

#### **SIZES**

0-28