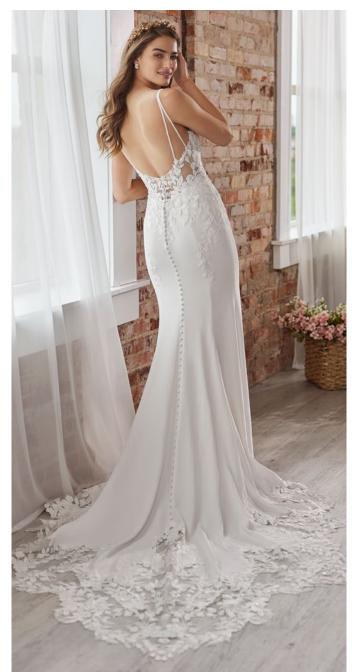

#### **COLORS**

- All Ivory gown with Ivory Illusion
- Ivory over Almond gown with Ivory Illusion
- Ivory over Blush gown with Natural Illusion (pictured)
- Ivory over Nude gown with Natural Illusion (pictured)

### **HIGHLIGHTS**

- Allover lace
- Sheer bodice lined with tulle
- · Sweetheart neckline
- Covered buttons over zipper closure

#### **ACCESSORIES**

 Detachable cap sleeves sold separately (CS021RK828000, Dallas)