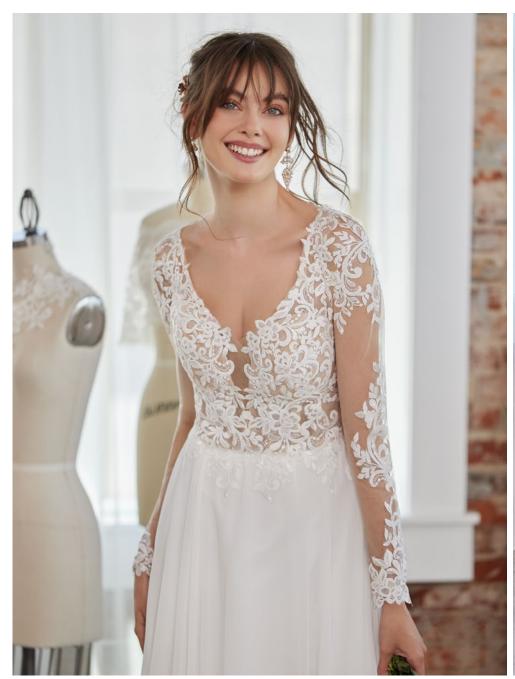

#### **COLORS**

- All Ivory gown with Ivory Illusion
- Ivory over Almond gown with Ivory Illusion
- Ivory over Blush gown with Natural Illusion (pictured)
- Ivory over Nude gown with Natural Illusion (pictured)

### **HIGHLIGHTS**

- Allover lace
- Sheer bodice lined with tulle
- · Sweetheart neckline
- Covered buttons over zipper closure

#### SIZES

0-28

#### **MISCELLANEOUS**

• Photographed with dark nude bra cups, available separately

Baxley 22MW548 MAGGIE SOTTERO