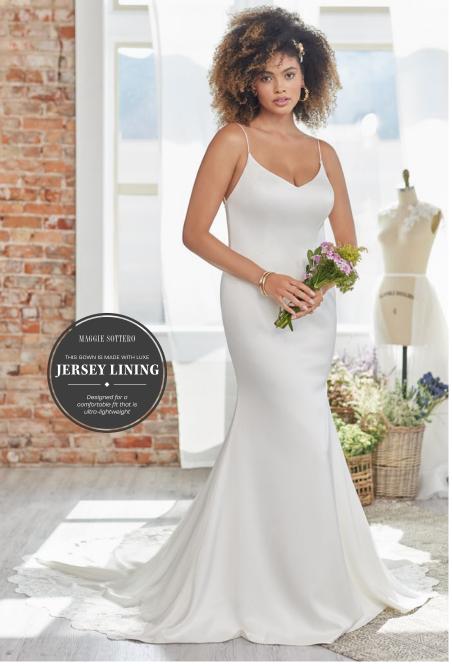

# COLORS

• All Ivory (pictured)

# **HIGHLIGHTS**

- Opulent stretch satin
- Soft V-neckline
- Deep scoop back
- Spaghetti straps
- Lined with Brisa stretch jersey for comfort
- Zipper closure
- Spaghetti strap ties in back with corded tassel detail
- Illusion cut-out lace train with sequins and soutache detail