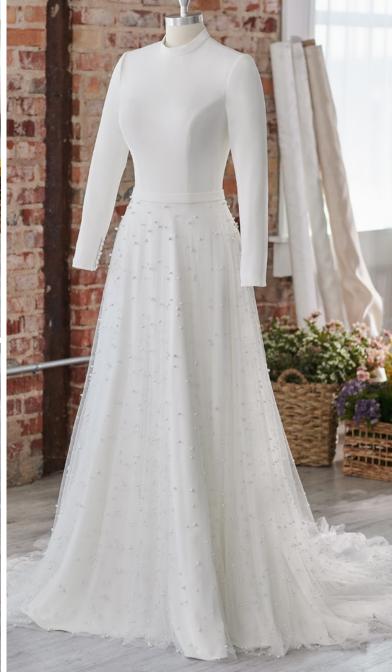

#### **COLORS**

- · All Ivory gown with Ivory Illusion (pictured)
- · Ivory over Pearl gown with Ivory Illusion
- Ivory over Blush gown with Natural Illusion
- Ivory over Mocha gown with Natural Illusion (pictured)

#### **HIGHLIGHTS**

- Sequined lace motifs over beaded tulle
- Sheer lace bodice accented with double beaded trim on waist
- · Square neckline

- · Deep V-back
- · Illusion lace tank straps
- · Covered buttons over zipper closure
- · Double scalloped lace illusion train

#### **SIZES**

0-28