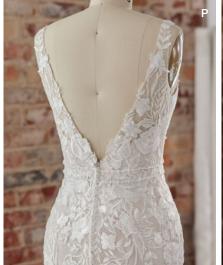

#### **COLORS**

- · All Ivory gown with Ivory Illusion (pictured)
- · Ivory over Pearl gown with Ivory Illusion
- Ivory over Blush gown with Natural Illusion
- Ivory over Mocha gown with Natural Illusion (pictured)

#### **HIGHLIGHTS**

- Sequined lace motifs over beaded tulle
- Sheer lace bodice accented with double beaded trim on waist
- · Square neckline

- · Deep V-back
- · Illusion lace tank straps
- · Covered buttons over zipper closure
- · Double scalloped lace illusion train

#### **SIZES**

0-28