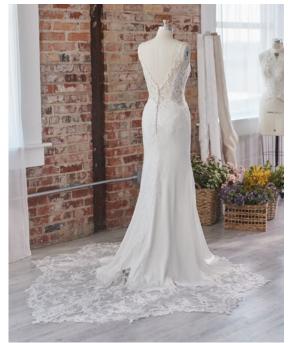

#### **HIGHLIGHTS**

- Sequined lace motifs over beaded tulle
- Sheer lace bodice accented with double beaded trim on waist
- · Square neckline

- · Deep V-back
- · Illusion lace tank straps
- · Covered buttons over zipper closure
- · Double scalloped lace illusion train