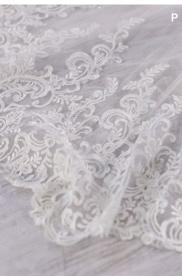

#### **HIGHLIGHTS**

- Sequined lace motifs over beaded tulle
- Sheer lace bodice accented with double beaded trim on waist
- · Square neckline

- · Deep V-back
- · Illusion lace tank straps
- · Covered buttons over zipper closure
- · Double scalloped lace illusion train

#### **COLORS**

- · All Ivory gown with Ivory Illusion (pictured)
- · Ivory over Pearl gown with Ivory Illusion
- Ivory over Blush gown with Natural Illusion
- Ivory over Mocha gown with Natural Illusion (pictured)