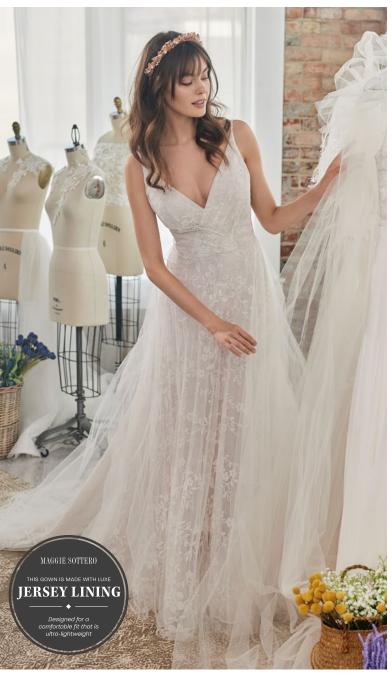

#### **COLORS**

- · All Ivory gown with Ivory Illusion (pictured)
- · Ivory over Pearl gown with Ivory Illusion
- Ivory over Blush gown with Natural Illusion
- Ivory over Mocha gown with Natural Illusion (pictured)

#### **HIGHLIGHTS**

- Sequined lace motifs over beaded tulle
- Sheer lace bodice accented with double beaded trim on waist
- · Square neckline

- · Deep V-back
- · Illusion lace tank straps
- · Covered buttons over zipper closure
- · Double scalloped lace illusion train

#### **SIZES**

0-28

### **MISCELLANEOUS**

Photographed with light nude bra cups, dark nude available separately

Alessandra 22MK542 MAGGIE SOTTERO