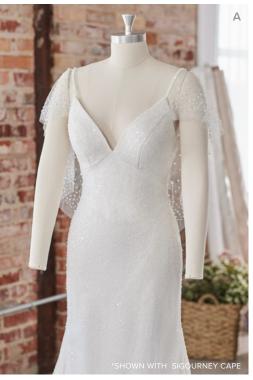

#### **COLORS**

- · All Ivory gown with Ivory Illusion (pictured)
- · Ivory over Pearl gown with Ivory Illusion
- Ivory over Blush gown with Natural Illusion
- Ivory over Mocha gown with Natural Illusion (pictured)

#### **HIGHLIGHTS**

- Sequined lace motifs over beaded tulle
- Sheer lace bodice accented with double beaded trim on waist
- · Square neckline

- · Deep V-back
- · Illusion lace tank straps
- · Covered buttons over zipper closure
- · Double scalloped lace illusion train

### **MISCELLANEOUS**

Photographed with light nude bra cups, dark nude available separately

Alessandra 22MK542 MAGGIE SOTTERO