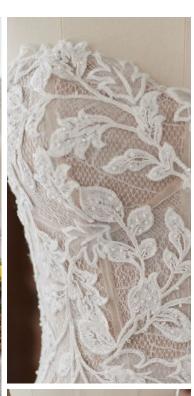

#### **COLORS**

- · All Ivory gown with Ivory Illusion (pictured)
- · Ivory over Pearl gown with Ivory Illusion
- Ivory over Blush gown with Natural Illusion
- Ivory over Mocha gown with Natural Illusion (pictured)

#### **HIGHLIGHTS**

- Sequined lace motifs over beaded tulle
- Sheer lace bodice accented with double beaded trim on waist
- · Square neckline

- · Deep V-back
- · Illusion lace tank straps
- · Covered buttons over zipper closure
- · Double scalloped lace illusion train