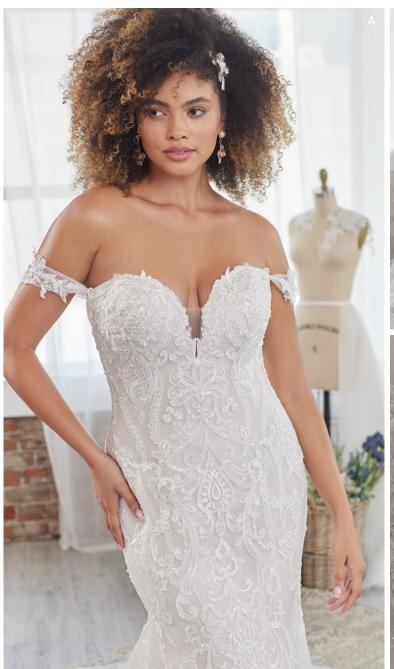

#### **COLORS**

- · All Ivory gown with Ivory Illusion (pictured)
- · Ivory over Pearl gown with Ivory Illusion
- Ivory over Blush gown with Natural Illusion
- Ivory over Mocha gown with Natural Illusion (pictured)

#### **HIGHLIGHTS**

- Sequined lace motifs over beaded tulle
- Sheer lace bodice accented with double beaded trim on waist
- · Square neckline

- · Deep V-back
- · Illusion lace tank straps
- · Covered buttons over zipper closure
- · Double scalloped lace illusion train

#### **SIZES**

0-28