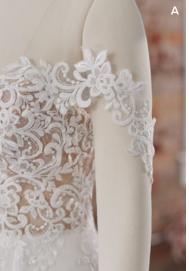

#### **HIGHLIGHTS**

- Sequined lace motifs over beaded tulle
- Sheer lace bodice accented with double beaded trim on waist
- · Square neckline

- · Deep V-back
- · Illusion lace tank straps
- · Covered buttons over zipper closure
- · Double scalloped lace illusion train