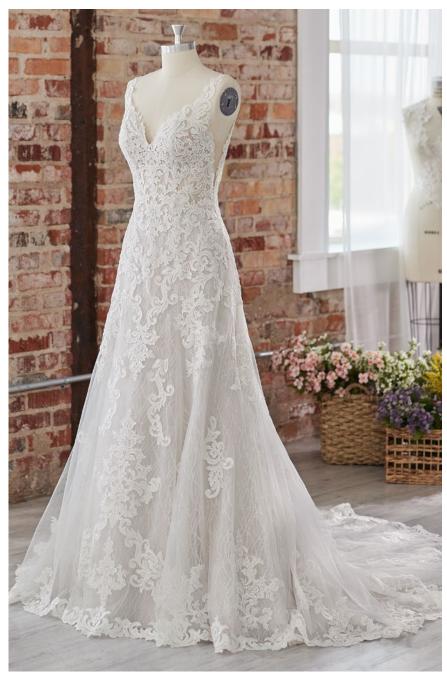

#### **COLORS**

- All Ivory gown with Ivory Illusion
- Ivory over Almond gown with Ivory Illusion
- Ivory over Blush gown with Natural Illusion (pictured)
- Ivory over Nude gown with Natural Illusion (pictured)

### **HIGHLIGHTS**

- Allover lace
- Sheer bodice lined with tulle
- · Sweetheart neckline
- Covered buttons over zipper closure