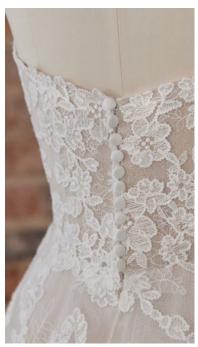

#### **HIGHLIGHTS**

- Sequined lace motifs over beaded tulle
- Sheer lace bodice accented with double beaded trim on waist
- · Square neckline

- · Deep V-back
- · Illusion lace tank straps
- · Covered buttons over zipper closure
- · Double scalloped lace illusion train