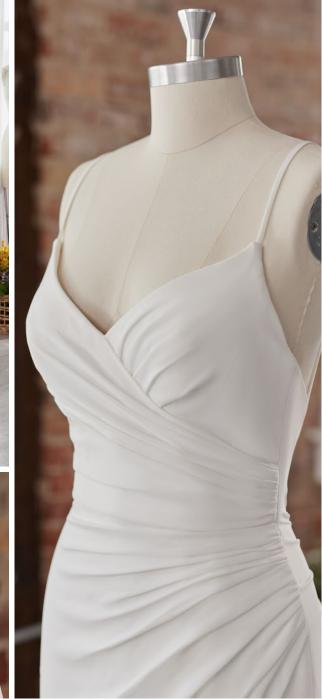

#### **HIGHLIGHTS**

- Sequined lace motifs over beaded tulle
- Sheer lace bodice accented with double beaded trim on waist
- · Square neckline

- · Deep V-back
- · Illusion lace tank straps
- · Covered buttons over zipper closure
- · Double scalloped lace illusion train