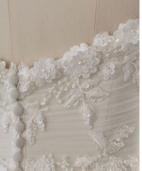

#### **COLORS**

- · All Ivory gown with Ivory Illusion (pictured)
- · Ivory over Pearl gown with Ivory Illusion
- Ivory over Blush gown with Natural Illusion
- Ivory over Mocha gown with Natural Illusion (pictured)

#### **HIGHLIGHTS**

- Sequined lace motifs over beaded tulle
- Sheer lace bodice accented with double beaded trim on waist
- · Square neckline

- · Deep V-back
- · Illusion lace tank straps
- · Covered buttons over zipper closure
- · Double scalloped lace illusion train