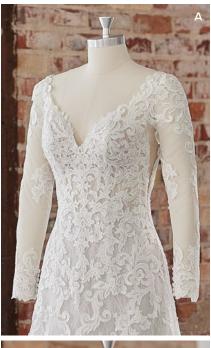

#### **COLORS**

- · All Ivory gown with Ivory Illusion (pictured)
- · Ivory over Pearl gown with Ivory Illusion
- Ivory over Blush gown with Natural Illusion
- Ivory over Mocha gown with Natural Illusion (pictured)

#### **HIGHLIGHTS**

- Sequined lace motifs over beaded tulle
- Sheer lace bodice accented with double beaded trim on waist
- · Square neckline

- · Deep V-back
- · Illusion lace tank straps
- · Covered buttons over zipper closure
- · Double scalloped lace illusion train