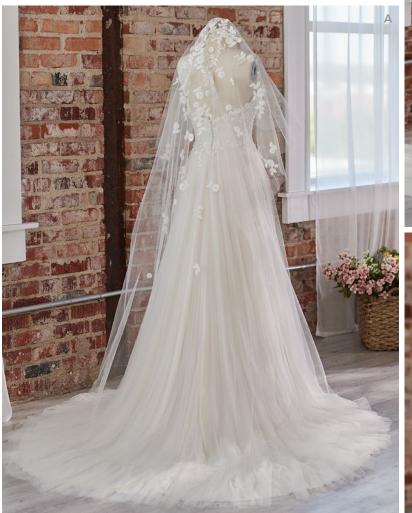

#### **COLORS**

- · All Ivory gown with Ivory Illusion (pictured)
- · Ivory over Pearl gown with Ivory Illusion
- Ivory over Blush gown with Natural Illusion
- Ivory over Mocha gown with Natural Illusion (pictured)

#### **HIGHLIGHTS**

- Sequined lace motifs over beaded tulle
- Sheer lace bodice accented with double beaded trim on waist
- · Square neckline

- · Deep V-back
- · Illusion lace tank straps
- · Covered buttons over zipper closure
- · Double scalloped lace illusion train

#### **ACCESSORIES**

- Detachable train with beaded tulle sold separately (DTA22MK508000)
- Detachable train with sparkle tulle sold separately (DTB22MK508000)
- Detachable train with plain tulle sold separately (DTC22MK508000)

### **MISCELLANEOUS**

Photographed with light nude bra cups, dark nude available separately

Alessandra 22MK542 MAGGIE SOTTERO