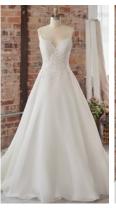

- Extend the train for added drama (up to 20 in/61 cm), opt to shorten the train (up to 10 in/25 cm)
- Add buttons down the back for a vintage vibe
- Available with a fully lined bodice (22MT596B01)







# SISTER STYLES AND <u>NEW</u> PERSONALIZATION OPTIONS







Aidan Lynette 9MW858B01
Raised front neckline



Alaina 8MC734B01
Lined front bodice
(new personalization available)







Fatima 20MW328A11
Long sleeves
(new personalization available)



Fatima Lynette 20MW328B01 High neckline



Fatima Lynette 20MW328B11
High neckline & Long sleeves

(new personalization available)







Fernanda 20MW332 Long sleeves (new personalization available)



Fernanda Lynette 20MW332A11 High neckline





Fernanda Lynette 20MW332B11 High neckline & Long sleeves (new personalization available)







Lined front bodice (new personalization available)





Selena 20MT727B01 Strapless (new personalization available)

# **Additional Styles**

# Tuscany 8MS794A05

LAYER REPLACEMENT - Chantilly lace 2 to Sparkle Tulle 1 (new personalization available)

# Tuscany Lane 20MS310A05

LAYER REPLACEMENT - Chantilly lace 2 to Sparkle Tulle 1 (new personalization available

# Tuscany Lynette 8MS794B05

LAYER REPLACEMENT - Chantilly lace 2 to Sparkle Tulle 1 (new personalization available (new personalization available)

# Tuscany Marie 8MS794C05

LAYER REPLACEMENT - Chantilly lace 2 to Sparkle Tulle 1 (new personalization available)

# Tuscany Royale 21MS347A05

LAYER REPLACEMENT - Chantilly lace 2 to Sparkle Tulle 1 (new personalization available)