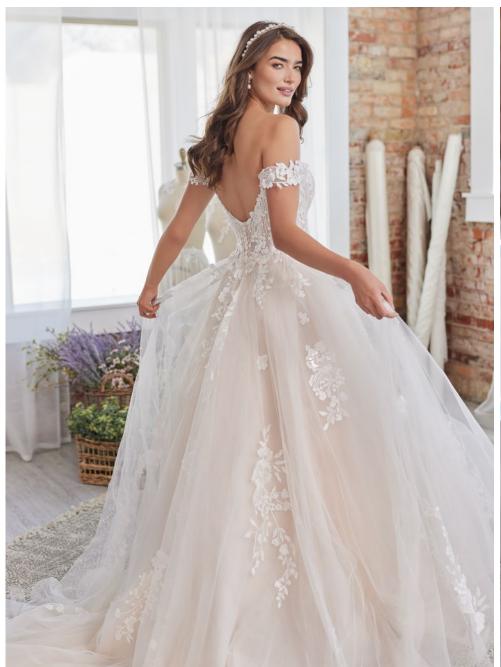

#### **COLORS**

- · All Ivory gown with Ivory Illusion (pictured)
- · Ivory over Pearl gown with Ivory Illusion
- Ivory over Blush gown with Natural Illusion
- Ivory over Mocha gown with Natural Illusion (pictured)

#### **HIGHLIGHTS**

- Sequined lace motifs over beaded tulle
- Sheer lace bodice accented with double beaded trim on waist
- · Square neckline

- · Deep V-back
- · Illusion lace tank straps
- · Covered buttons over zipper closure
- · Double scalloped lace illusion train