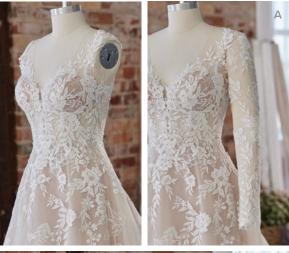

#### **COLORS**

- · All Ivory gown with Ivory Illusion (pictured)
- · Ivory over Pearl gown with Ivory Illusion
- Ivory over Blush gown with Natural Illusion
- Ivory over Mocha gown with Natural Illusion (pictured)

#### **HIGHLIGHTS**

- Sequined lace motifs over beaded tulle
- Sheer lace bodice accented with double beaded trim on waist
- · Square neckline

- · Deep V-back
- · Illusion lace tank straps
- · Covered buttons over zipper closure
- · Double scalloped lace illusion train