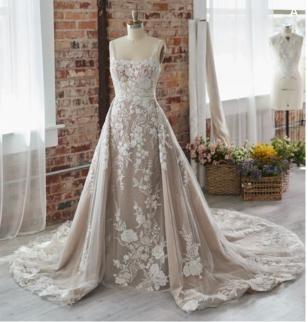

#### **COLORS**

- · All Ivory gown with Ivory Illusion (pictured)
- · Ivory over Pearl gown with Ivory Illusion
- Ivory over Blush gown with Natural Illusion
- Ivory over Mocha gown with Natural Illusion (pictured)

#### **HIGHLIGHTS**

- Sequined lace motifs over beaded tulle
- Sheer lace bodice accented with double beaded trim on waist
- · Square neckline

- · Deep V-back
- · Illusion lace tank straps
- · Covered buttons over zipper closure
- · Double scalloped lace illusion train

#### **SIZES**

0-28

# personalize it!

#### PERSONALIZATION OPTIONS

- Extend the train for added drama (up to 10 in/25 cm), or remove the train for a more casual look
- Add buttons down the back for a vintage vibe
- Change beaded tulle to sparkle tulle 1
- Change beaded tulle to plain tulle
- Also av