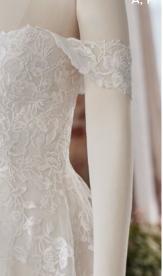

#### **COLORS**

- All Diamond White gown with Diamond White Illusion (pictured)
- All Ivory gown with Ivory Illusion
- Ivory over Misty Mauve gown with Natural Illusion
- Ivory over Blush gown with Natural Illusion (pictured)

#### **HIGHLIGHTS**

- Lace motifs with sequins over tulle
- Sheer lace bodice lined with organza
- Off-the-shoulder sweetheart neckline
- Soft V-back

- Off-the-shoulder illusion lace cap sleeves
- Covered buttons over zipper closure
- Elastic off-the-shoulder sleeves for movability