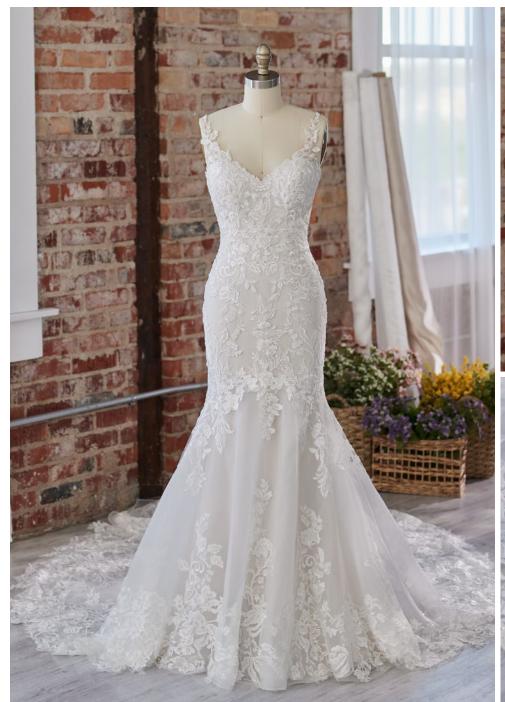

#### **COLORS**

- · All Ivory gown with Ivory Illusion (pictured)
- · Ivory over Pearl gown with Ivory Illusion
- Ivory over Blush gown with Natural Illusion
- Ivory over Mocha gown with Natural Illusion (pictured)

#### **HIGHLIGHTS**

- Sequined lace motifs over beaded tulle
- Sheer lace bodice accented with double beaded trim on waist
- · Square neckline

- · Deep V-back
- · Illusion lace tank straps
- · Covered buttons over zipper closure
- · Double scalloped lace illusion train