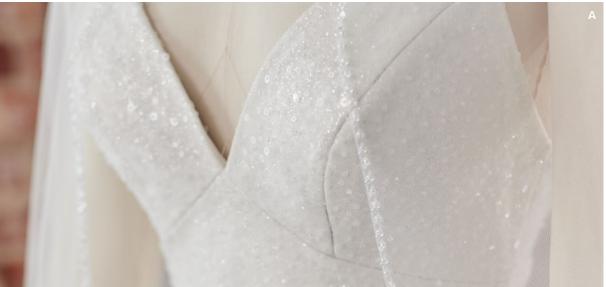

#### **HIGHLIGHTS**

- Sequined lace motifs over beaded tulle
- Sheer lace bodice accented with double beaded trim on waist
- · Square neckline

- · Deep V-back
- · Illusion lace tank straps
- · Covered buttons over zipper closure
- · Double scalloped lace illusion train

### **MISCELLANEOUS**

Photographed with light nude bra cups, dark nude available separately

Alessandra 22MK542 MAGGIE SOTTERO