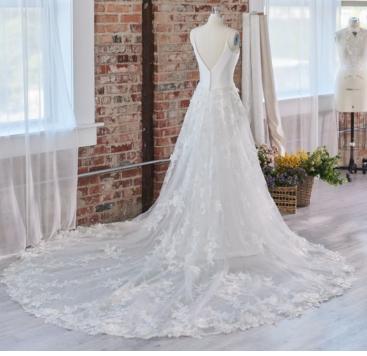

#### **COLORS**

- · All Ivory gown with Ivory Illusion
- Ivory over Champagne gown with Natural Illusion (pictured)
- Ivory over Blush gown with Natural Illusion (pictured)

#### **HIGHLIGHTS**

- Lace motifs with sequins over sparkle tulle
- Sheer lace bodice over sweetheart organza lining
- Plunging illusion V-neckline
- · Illusion back bodice
- · Illusion lace cap sleeves
- Covered buttons over zipper closure

#### **ACCESSORIES**

 Detachable long illusion lace sleeves sold separately (DS022MW506000)