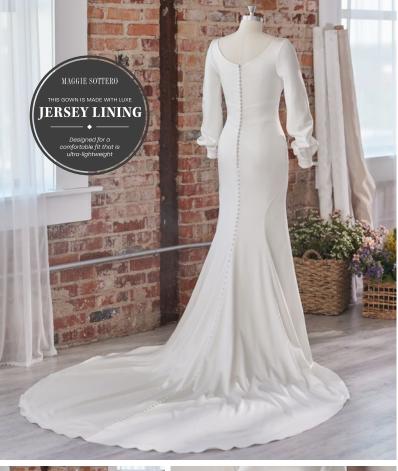

# **COLORS**

- All Ivory gown with Ivory Illusion
- Ivory gown with Natural Illusion (pictured)

# **HIGHLIGHTS**

- · Sherwood crepe
- Square neckline
- Plunging illusion back with beaded embroidery
- Beaded embroidery long sleeves with bell cuff
- Lined in Vlada stretch jersey for comfort
- Zipper closure with covered buttons trailing down the train

# **SIZES**

0-28