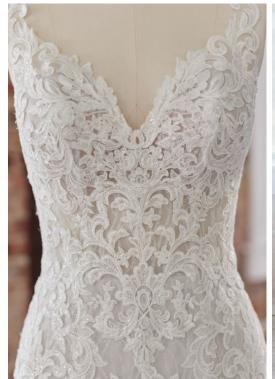

#### **COLORS**

- · All Ivory gown with Ivory Illusion (pictured)
- · Ivory over Pearl gown with Ivory Illusion
- Ivory over Blush gown with Natural Illusion
- Ivory over Mocha gown with Natural Illusion (pictured)

#### **HIGHLIGHTS**

- Sequined lace motifs over beaded tulle
- Sheer lace bodice accented with double beaded trim on waist
- · Square neckline

- · Deep V-back
- · Illusion lace tank straps
- · Covered buttons over zipper closure
- · Double scalloped lace illusion train