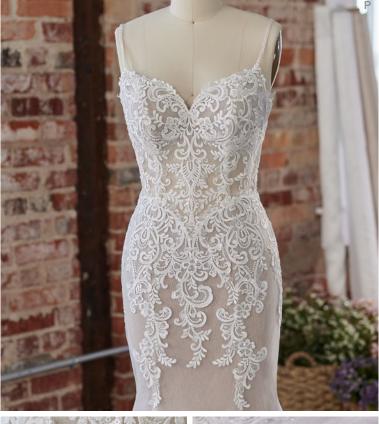

#### **COLORS**

- · All Ivory gown with Ivory Illusion (pictured)
- · Ivory over Pearl gown with Ivory Illusion
- Ivory over Blush gown with Natural Illusion
- Ivory over Mocha gown with Natural Illusion (pictured)

#### **HIGHLIGHTS**

- Sequined lace motifs over beaded tulle
- Sheer lace bodice accented with double beaded trim on waist
- · Square neckline

- · Deep V-back
- · Illusion lace tank straps
- · Covered buttons over zipper closure
- · Double scalloped lace illusion train

#### **SIZES**

0-28