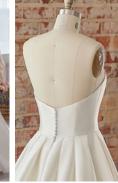

#### **COLORS**

- · All Ivory gown with Ivory Illusion (pictured)
- · Ivory over Pearl gown with Ivory Illusion
- Ivory over Blush gown with Natural Illusion
- Ivory over Mocha gown with Natural Illusion (pictured)

#### **HIGHLIGHTS**

- Sequined lace motifs over beaded tulle
- Sheer lace bodice accented with double beaded trim on waist
- · Square neckline

- · Deep V-back
- · Illusion lace tank straps
- · Covered buttons over zipper closure
- · Double scalloped lace illusion train

#### **SIZES**

0-28