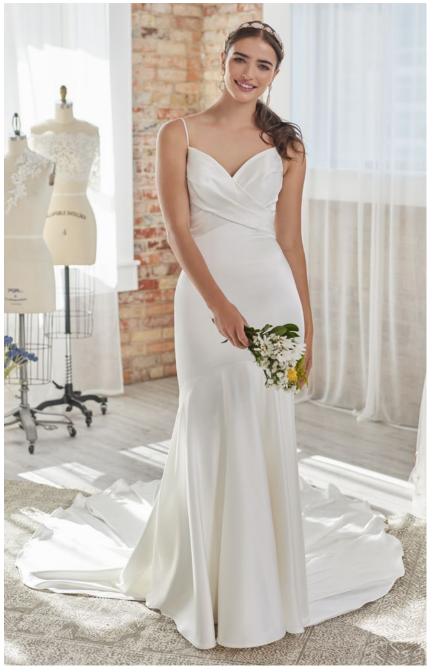

# **COLORS**

• Ivory gown with Natural Illusion (pictured)

# **HIGHLIGHTS**

- · Opulent stretch satin
- Halter scoop neckline
- · Illusion lace racer back with bow
- Thin halter straps
- Lined with Virtue stretch jersey for comfort
- Zipper closure with covered buttons trailing down the train
- Illusion scalloped cut-out lace train

# **SIZES**

0-28

# PERSONALIZATION OPTIONS

 Extend the train for added drama (up to 18 in/46 cm), opt to shorten the train (up to 55 in/140 cm) or remove the train for a more casual look

Fern 22MS505 MAGGIE SOTTERO