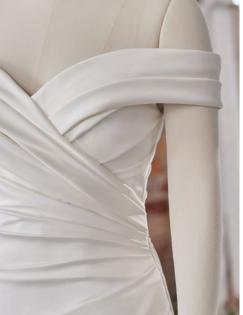

#### **COLORS**

- · All Ivory gown with Ivory Illusion (pictured)
- · Ivory over Pearl gown with Ivory Illusion
- Ivory over Blush gown with Natural Illusion
- Ivory over Mocha gown with Natural Illusion (pictured)

#### **HIGHLIGHTS**

- Sequined lace motifs over beaded tulle
- Sheer lace bodice accented with double beaded trim on waist
- · Square neckline

- · Deep V-back
- · Illusion lace tank straps
- · Covered buttons over zipper closure
- · Double scalloped lace illusion train

### **MISCELLANEOUS**

Photographed with light nude bra cups, dark nude available separately

Alessandra 22MK542 MAGGIE SOTTERO