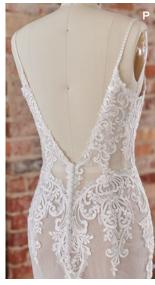

#### **COLORS**

- · All Ivory gown with Ivory Illusion (pictured)
- · Ivory over Pearl gown with Ivory Illusion
- Ivory over Blush gown with Natural Illusion
- Ivory over Mocha gown with Natural Illusion (pictured)

#### **HIGHLIGHTS**

- Sequined lace motifs over beaded tulle
- Sheer lace bodice accented with double beaded trim on waist
- · Square neckline

- · Deep V-back
- · Illusion lace tank straps
- · Covered buttons over zipper closure
- · Double scalloped lace illusion train