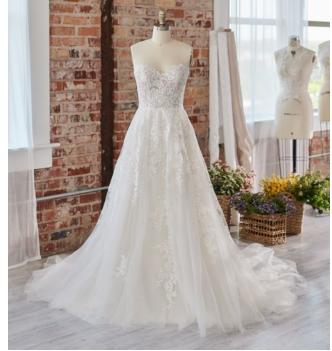

#### **COLORS**

- · All Ivory gown with Ivory Illusion (pictured)
- · Ivory over Pearl gown with Ivory Illusion
- Ivory over Blush gown with Natural Illusion
- Ivory over Mocha gown with Natural Illusion (pictured)

#### **HIGHLIGHTS**

- Sequined lace motifs over beaded tulle
- Sheer lace bodice accented with double beaded trim on waist
- · Square neckline

- · Deep V-back
- · Illusion lace tank straps
- · Covered buttons over zipper closure
- · Double scalloped lace illusion train

#### **SIZES**

0-28