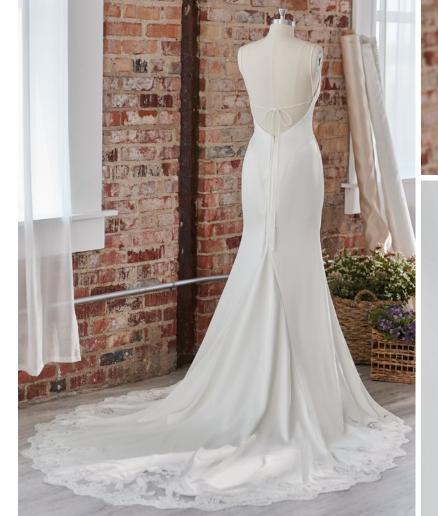

#### **COLORS**

- · All Ivory gown with Ivory Illusion (pictured)
- · Ivory over Pearl gown with Ivory Illusion
- Ivory over Blush gown with Natural Illusion
- Ivory over Mocha gown with Natural Illusion (pictured)

#### **HIGHLIGHTS**

- Sequined lace motifs over beaded tulle
- Sheer lace bodice accented with double beaded trim on waist
- · Square neckline

- · Deep V-back
- · Illusion lace tank straps
- · Covered buttons over zipper closure
- · Double scalloped lace illusion train

#### **SIZES**

0-28