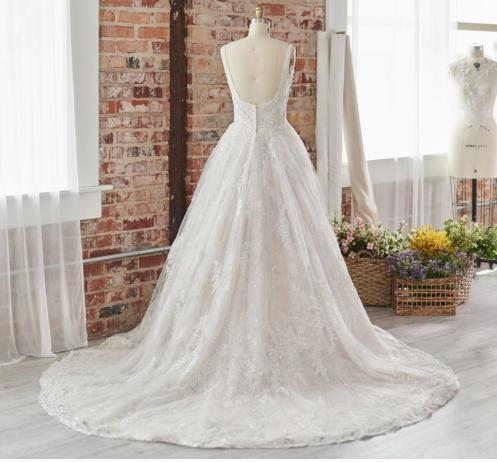

#### **COLORS**

- · All Ivory gown with Ivory Illusion (pictured)
- · Ivory over Pearl gown with Ivory Illusion
- Ivory over Blush gown with Natural Illusion
- Ivory over Mocha gown with Natural Illusion (pictured)

#### **HIGHLIGHTS**

- Sequined lace motifs over beaded tulle
- Sheer lace bodice accented with double beaded trim on waist
- · Square neckline

- · Deep V-back
- · Illusion lace tank straps
- · Covered buttons over zipper closure
- · Double scalloped lace illusion train

#### **SIZES**

0-28