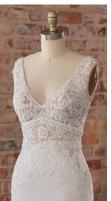

#### **COLORS**

- · All Ivory gown with Ivory Illusion (pictured)
- · Ivory over Pearl gown with Ivory Illusion
- Ivory over Blush gown with Natural Illusion
- Ivory over Mocha gown with Natural Illusion (pictured)

#### **HIGHLIGHTS**

- Sequined lace motifs over beaded tulle
- Sheer lace bodice accented with double beaded trim on waist
- · Square neckline

- · Deep V-back
- · Illusion lace tank straps
- · Covered buttons over zipper closure
- · Double scalloped lace illusion train