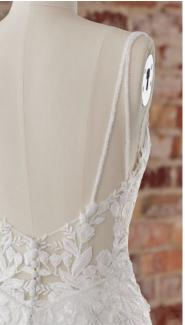

#### **COLORS**

- · All Ivory gown with Ivory Illusion (pictured)
- · Ivory over Pearl gown with Ivory Illusion
- Ivory over Blush gown with Natural Illusion
- Ivory over Mocha gown with Natural Illusion (pictured)

#### **HIGHLIGHTS**

- Sequined lace motifs over beaded tulle
- Sheer lace bodice accented with double beaded trim on waist
- · Square neckline

- · Deep V-back
- · Illusion lace tank straps
- · Covered buttons over zipper closure
- · Double scalloped lace illusion train

#### **SIZES**

0-28