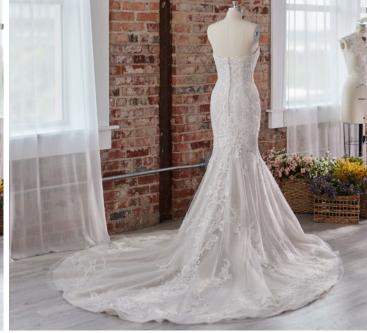

#### **COLORS**

- · All Ivory gown with Ivory Illusion (pictured)
- · Ivory over Pearl gown with Ivory Illusion
- Ivory over Blush gown with Natural Illusion
- Ivory over Mocha gown with Natural Illusion (pictured)

#### **HIGHLIGHTS**

- Sequined lace motifs over beaded tulle
- Sheer lace bodice accented with double beaded trim on waist
- · Square neckline

- · Deep V-back
- · Illusion lace tank straps
- · Covered buttons over zipper closure
- · Double scalloped lace illusion train

#### **SIZES**

0-28