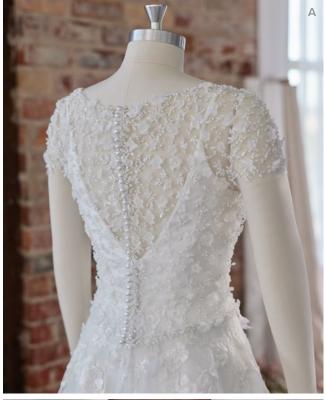

#### **COLORS**

- · All Ivory gown with Ivory Illusion (pictured)
- · Ivory over Pearl gown with Ivory Illusion
- Ivory over Blush gown with Natural Illusion
- Ivory over Mocha gown with Natural Illusion (pictured)

#### **HIGHLIGHTS**

- Sequined lace motifs over beaded tulle
- Sheer lace bodice accented with double beaded trim on waist
- · Square neckline

- · Deep V-back
- · Illusion lace tank straps
- · Covered buttons over zipper closure
- · Double scalloped lace illusion train

#### **SIZES**

0-28