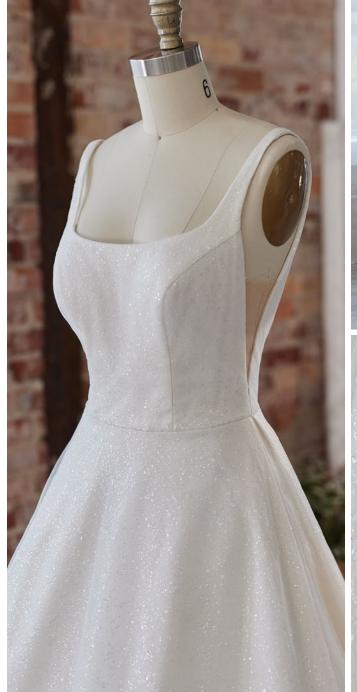

#### **COLORS**

- · All Ivory gown with Ivory Illusion (pictured)
- · Ivory over Pearl gown with Ivory Illusion
- Ivory over Blush gown with Natural Illusion
- Ivory over Mocha gown with Natural Illusion (pictured)

#### **HIGHLIGHTS**

- Sequined lace motifs over beaded tulle
- Sheer lace bodice accented with double beaded trim on waist
- · Square neckline

- · Deep V-back
- · Illusion lace tank straps
- · Covered buttons over zipper closure
- · Double scalloped lace illusion train