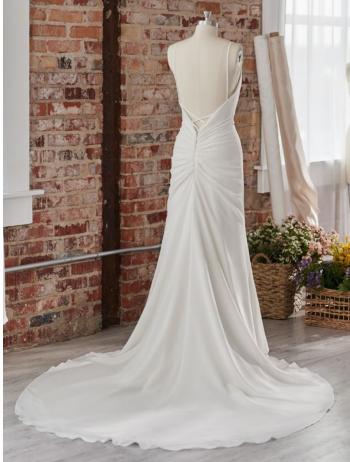

#### **COLORS**

- · All Ivory gown with Ivory Illusion (pictured)
- · Ivory over Pearl gown with Ivory Illusion
- Ivory over Blush gown with Natural Illusion
- Ivory over Mocha gown with Natural Illusion (pictured)

#### **HIGHLIGHTS**

- Sequined lace motifs over beaded tulle
- Sheer lace bodice accented with double beaded trim on waist
- · Square neckline

- · Deep V-back
- · Illusion lace tank straps
- · Covered buttons over zipper closure
- · Double scalloped lace illusion train