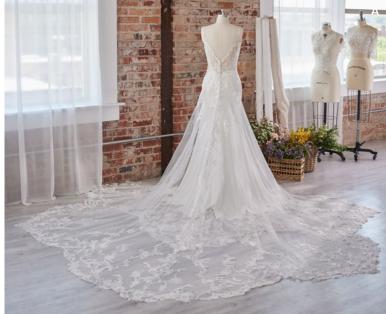

#### **COLORS**

- · All Ivory gown with Ivory Illusion (pictured)
- · Ivory over Pearl gown with Ivory Illusion
- Ivory over Blush gown with Natural Illusion
- Ivory over Mocha gown with Natural Illusion (pictured)

#### **HIGHLIGHTS**

- Sequined lace motifs over beaded tulle
- Sheer lace bodice accented with double beaded trim on waist
- · Square neckline

- · Deep V-back
- · Illusion lace tank straps
- · Covered buttons over zipper closure
- · Double scalloped lace illusion train

#### **SIZES**

0-28