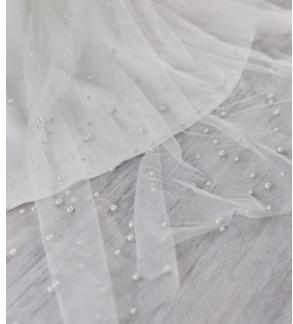

#### **COLORS**

- · All Ivory gown with Ivory Illusion (pictured)
- · Ivory over Pearl gown with Ivory Illusion
- Ivory over Blush gown with Natural Illusion
- Ivory over Mocha gown with Natural Illusion (pictured)

#### **HIGHLIGHTS**

- Sequined lace motifs over beaded tulle
- Sheer lace bodice accented with double beaded trim on waist
- · Square neckline

- · Deep V-back
- · Illusion lace tank straps
- · Covered buttons over zipper closure
- · Double scalloped lace illusion train