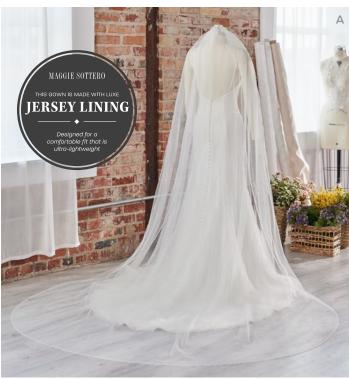

#### **COLORS**

- · All Ivory gown with Ivory Illusion (pictured)
- · Ivory over Pearl gown with Ivory Illusion
- Ivory over Blush gown with Natural Illusion
- Ivory over Mocha gown with Natural Illusion (pictured)

#### **HIGHLIGHTS**

- Sequined lace motifs over beaded tulle
- Sheer lace bodice accented with double beaded trim on waist
- · Square neckline

- · Deep V-back
- · Illusion lace tank straps
- · Covered buttons over zipper closure
- · Double scalloped lace illusion train

### **MISCELLANEOUS**

Photographed with light nude bra cups, dark nude available separately

Alessandra 22MK542 MAGGIE SOTTERO