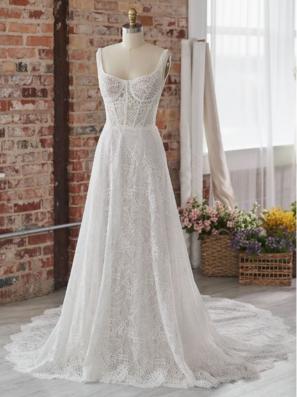

#### **COLORS**

- · All Ivory gown with Ivory Illusion (pictured)
- · Ivory over Pearl gown with Ivory Illusion
- Ivory over Blush gown with Natural Illusion
- Ivory over Mocha gown with Natural Illusion (pictured)

#### **HIGHLIGHTS**

- Sequined lace motifs over beaded tulle
- Sheer lace bodice accented with double beaded trim on waist
- · Square neckline

- · Deep V-back
- · Illusion lace tank straps
- · Covered buttons over zipper closure
- · Double scalloped lace illusion train