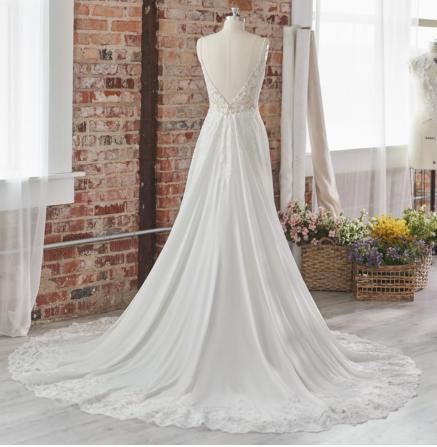

#### **COLORS**

- · All Ivory gown with Ivory Illusion (pictured)
- · Ivory over Pearl gown with Ivory Illusion
- Ivory over Blush gown with Natural Illusion
- Ivory over Mocha gown with Natural Illusion (pictured)

#### **HIGHLIGHTS**

- Sequined lace motifs over beaded tulle
- Sheer lace bodice accented with double beaded trim on waist
- · Square neckline

- · Deep V-back
- · Illusion lace tank straps
- · Covered buttons over zipper closure
- · Double scalloped lace illusion train