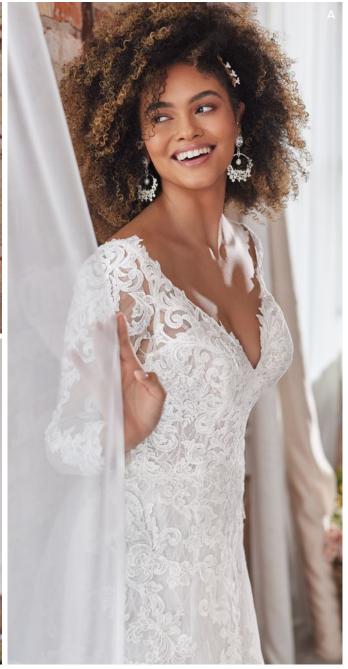

#### **COLORS**

- · All Ivory gown with Ivory Illusion (pictured)
- · Ivory over Pearl gown with Ivory Illusion
- Ivory over Blush gown with Natural Illusion
- Ivory over Mocha gown with Natural Illusion (pictured)

#### **HIGHLIGHTS**

- Sequined lace motifs over beaded tulle
- Sheer lace bodice accented with double beaded trim on waist
- · Square neckline

- · Deep V-back
- · Illusion lace tank straps
- · Covered buttons over zipper closure
- · Double scalloped lace illusion train