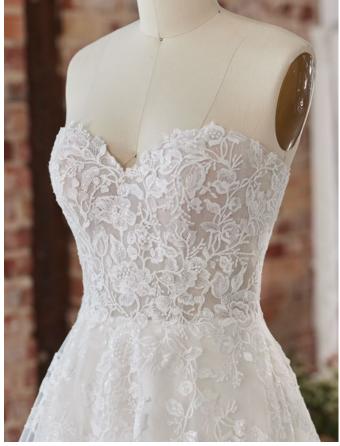

#### **COLORS**

- · All Ivory gown with Ivory Illusion (pictured)
- · Ivory over Pearl gown with Ivory Illusion
- Ivory over Blush gown with Natural Illusion
- Ivory over Mocha gown with Natural Illusion (pictured)

#### **HIGHLIGHTS**

- Sequined lace motifs over beaded tulle
- Sheer lace bodice accented with double beaded trim on waist
- · Square neckline

- · Deep V-back
- · Illusion lace tank straps
- · Covered buttons over zipper closure
- · Double scalloped lace illusion train