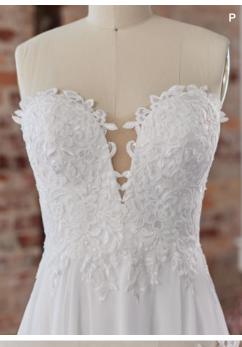

#### **COLORS**

- · All Ivory gown with Ivory Illusion (pictured)
- · Ivory over Pearl gown with Ivory Illusion
- Ivory over Blush gown with Natural Illusion
- Ivory over Mocha gown with Natural Illusion (pictured)

#### **HIGHLIGHTS**

- Sequined lace motifs over beaded tulle
- Sheer lace bodice accented with double beaded trim on waist
- · Square neckline

- · Deep V-back
- · Illusion lace tank straps
- · Covered buttons over zipper closure
- · Double scalloped lace illusion train

### **MISCELLANEOUS**

Photographed with light nude bra cups, dark nude available separately

Alessandra 22MK542 MAGGIE SOTTERO