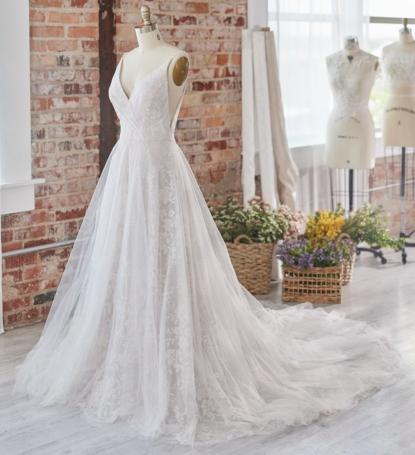

#### **COLORS**

- · All Ivory gown with Ivory Illusion (pictured)
- · Ivory over Pearl gown with Ivory Illusion
- Ivory over Blush gown with Natural Illusion
- Ivory over Mocha gown with Natural Illusion (pictured)

#### **HIGHLIGHTS**

- Sequined lace motifs over beaded tulle
- Sheer lace bodice accented with double beaded trim on waist
- · Square neckline

- · Deep V-back
- · Illusion lace tank straps
- · Covered buttons over zipper closure
- · Double scalloped lace illusion train

#### **SIZES**

0-28