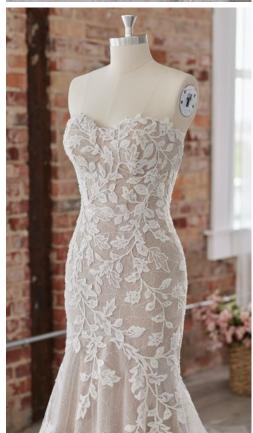

#### **COLORS**

- · All Ivory gown with Ivory Illusion (pictured)
- · Ivory over Pearl gown with Ivory Illusion
- Ivory over Blush gown with Natural Illusion
- Ivory over Mocha gown with Natural Illusion (pictured)

#### **HIGHLIGHTS**

- Sequined lace motifs over beaded tulle
- Sheer lace bodice accented with double beaded trim on waist
- · Square neckline

- · Deep V-back
- · Illusion lace tank straps
- · Covered buttons over zipper closure
- · Double scalloped lace illusion train

#### **SIZES**

0-28