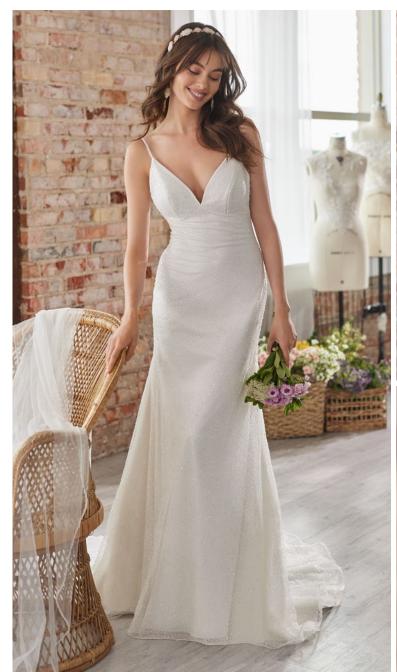

#### **COLORS**

- All Ivory gown with Ivory Illusion
- Ivory over Almond gown with Ivory Illusion
- Ivory over Blush gown with Natural Illusion (pictured)
- Ivory over Nude gown with Natural Illusion (pictured)

### **HIGHLIGHTS**

- Allover lace
- Sheer bodice lined with tulle
- · Sweetheart neckline
- Covered buttons over zipper closure

#### SIZES

0-28