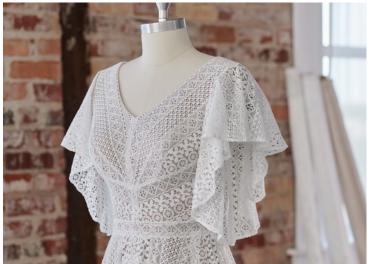

#### **HIGHLIGHTS**

- Sequined lace motifs over beaded tulle
- Sheer lace bodice accented with double beaded trim on waist
- · Square neckline

- · Deep V-back
- · Illusion lace tank straps
- · Covered buttons over zipper closure
- · Double scalloped lace illusion train