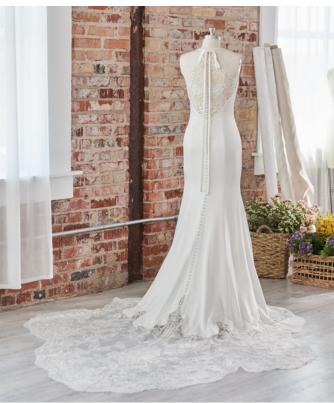

# **HIGHLIGHTS**

- · Opulent stretch satin
- Halter scoop neckline
- · Illusion lace racer back with bow
- Thin halter straps
- Lined with Virtue stretch jersey for comfort
- Zipper closure with covered buttons trailing down the train
- Illusion scalloped cut-out lace train

# **SIZES**

0-28

# PERSONALIZATION OPTIONS

 Extend the train for added drama (up to 18 in/46 cm), opt to shorten the train (up to 55 in/140 cm) or remove the train for a more casual look

Fern 22MS505 MAGGIE SOTTERO