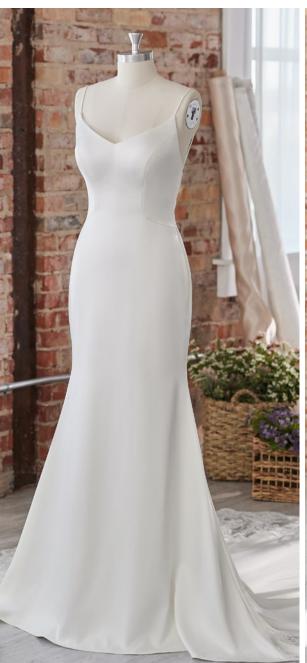

# COLORS

• All Ivory (pictured)

# **HIGHLIGHTS**

- Opulent stretch satin
- Soft V-neckline
- Deep scoop back
- Spaghetti straps
- Lined with Brisa stretch jersey for comfort
- Zipper closure
- Spaghetti strap ties in back with corded tassel detail
- Illusion cut-out lace train with sequins and soutache detail