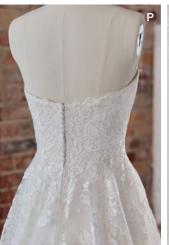

#### **COLORS**

- · All Ivory gown with Ivory Illusion (pictured)
- · Ivory over Pearl gown with Ivory Illusion
- Ivory over Blush gown with Natural Illusion
- Ivory over Mocha gown with Natural Illusion (pictured)

#### **HIGHLIGHTS**

- Sequined lace motifs over beaded tulle
- Sheer lace bodice accented with double beaded trim on waist
- · Square neckline

- · Deep V-back
- · Illusion lace tank straps
- · Covered buttons over zipper closure
- · Double scalloped lace illusion train