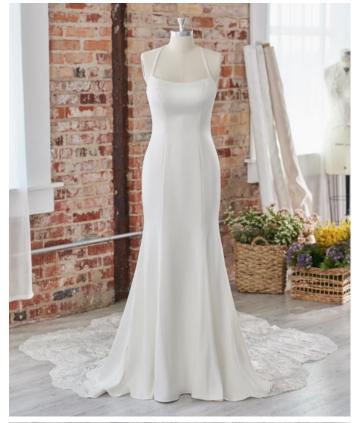

#### **COLORS**

- · All Ivory gown with Ivory Illusion (pictured)
- · Ivory over Pearl gown with Ivory Illusion
- Ivory over Blush gown with Natural Illusion
- Ivory over Mocha gown with Natural Illusion (pictured)

#### **HIGHLIGHTS**

- Sequined lace motifs over beaded tulle
- Sheer lace bodice accented with double beaded trim on waist
- · Square neckline

- · Deep V-back
- · Illusion lace tank straps
- · Covered buttons over zipper closure
- · Double scalloped lace illusion train

#### **SIZES**

0-28