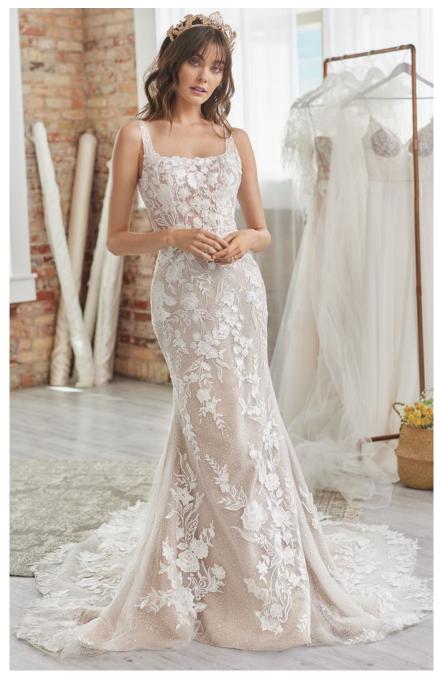

#### **COLORS**

- · All Ivory gown with Ivory Illusion (pictured)
- · Ivory over Pearl gown with Ivory Illusion
- Ivory over Blush gown with Natural Illusion
- Ivory over Mocha gown with Natural Illusion (pictured)

#### **HIGHLIGHTS**

- Sequined lace motifs over beaded tulle
- Sheer lace bodice accented with double beaded trim on waist
- · Square neckline

- · Deep V-back
- · Illusion lace tank straps
- · Covered buttons over zipper closure
- · Double scalloped lace illusion train

#### **SIZES**

0-28