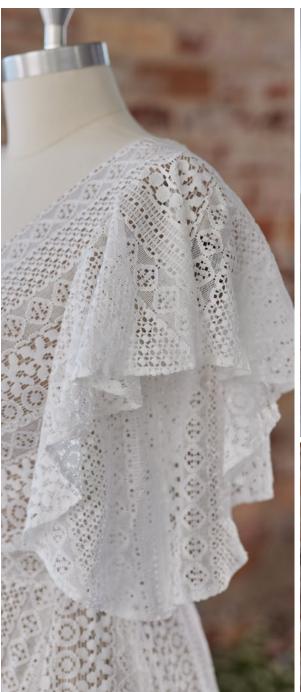

#### **HIGHLIGHTS**

- Sequined lace motifs over beaded tulle
- Sheer lace bodice accented with double beaded trim on waist
- · Square neckline

- · Deep V-back
- · Illusion lace tank straps
- · Covered buttons over zipper closure
- · Double scalloped lace illusion train