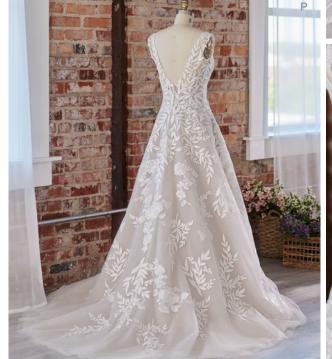

#### **COLORS**

- · All Ivory gown with Ivory Illusion (pictured)
- · Ivory over Pearl gown with Ivory Illusion
- Ivory over Blush gown with Natural Illusion
- Ivory over Mocha gown with Natural Illusion (pictured)

#### **HIGHLIGHTS**

- Sequined lace motifs over beaded tulle
- Sheer lace bodice accented with double beaded trim on waist
- · Square neckline

- · Deep V-back
- · Illusion lace tank straps
- · Covered buttons over zipper closure
- · Double scalloped lace illusion train