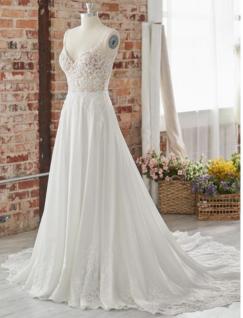

#### **COLORS**

- · All Ivory gown with Ivory Illusion (pictured)
- · Ivory over Pearl gown with Ivory Illusion
- Ivory over Blush gown with Natural Illusion
- Ivory over Mocha gown with Natural Illusion (pictured)

#### **HIGHLIGHTS**

- Sequined lace motifs over beaded tulle
- Sheer lace bodice accented with double beaded trim on waist
- · Square neckline

- · Deep V-back
- · Illusion lace tank straps
- · Covered buttons over zipper closure
- · Double scalloped lace illusion train