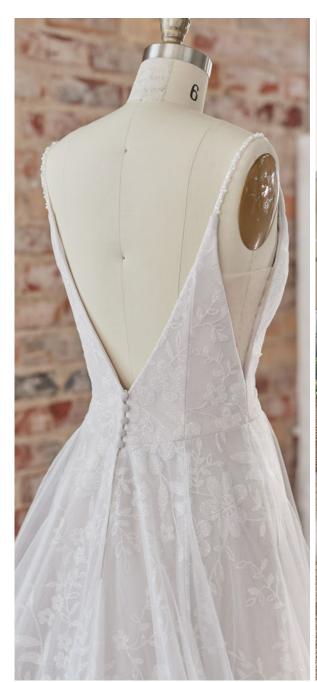

#### **COLORS**

- · All Ivory gown with Ivory Illusion (pictured)
- · Ivory over Pearl gown with Ivory Illusion
- Ivory over Blush gown with Natural Illusion
- Ivory over Mocha gown with Natural Illusion (pictured)

#### **HIGHLIGHTS**

- Sequined lace motifs over beaded tulle
- Sheer lace bodice accented with double beaded trim on waist
- · Square neckline

- · Deep V-back
- · Illusion lace tank straps
- · Covered buttons over zipper closure
- · Double scalloped lace illusion train

#### **SIZES**

0-28