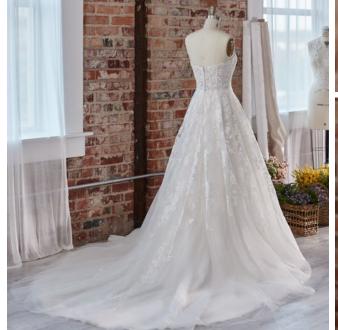

#### **COLORS**

- · All Ivory gown with Ivory Illusion (pictured)
- · Ivory over Pearl gown with Ivory Illusion
- Ivory over Blush gown with Natural Illusion
- Ivory over Mocha gown with Natural Illusion (pictured)

#### **HIGHLIGHTS**

- Sequined lace motifs over beaded tulle
- Sheer lace bodice accented with double beaded trim on waist
- · Square neckline

- · Deep V-back
- · Illusion lace tank straps
- · Covered buttons over zipper closure
- · Double scalloped lace illusion train