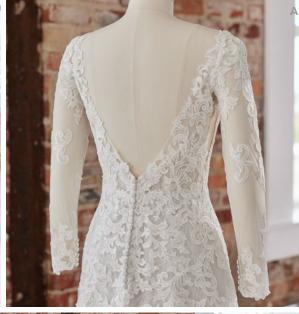

#### **COLORS**

- · All Ivory gown with Ivory Illusion (pictured)
- · Ivory over Pearl gown with Ivory Illusion
- Ivory over Blush gown with Natural Illusion
- Ivory over Mocha gown with Natural Illusion (pictured)

#### **HIGHLIGHTS**

- Sequined lace motifs over beaded tulle
- Sheer lace bodice accented with double beaded trim on waist
- · Square neckline

- · Deep V-back
- · Illusion lace tank straps
- · Covered buttons over zipper closure
- · Double scalloped lace illusion train