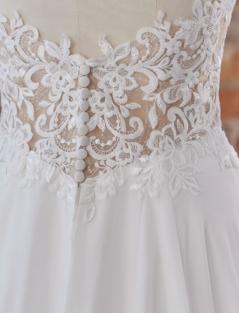

#### **COLORS**

- · All Ivory gown with Ivory Illusion (pictured)
- · Ivory over Pearl gown with Ivory Illusion
- Ivory over Blush gown with Natural Illusion
- Ivory over Mocha gown with Natural Illusion (pictured)

#### **HIGHLIGHTS**

- Sequined lace motifs over beaded tulle
- Sheer lace bodice accented with double beaded trim on waist
- · Square neckline

- · Deep V-back
- · Illusion lace tank straps
- · Covered buttons over zipper closure
- · Double scalloped lace illusion train

### **MISCELLANEOUS**

Photographed with light nude bra cups, dark nude available separately

Alessandra 22MK542 MAGGIE SOTTERO