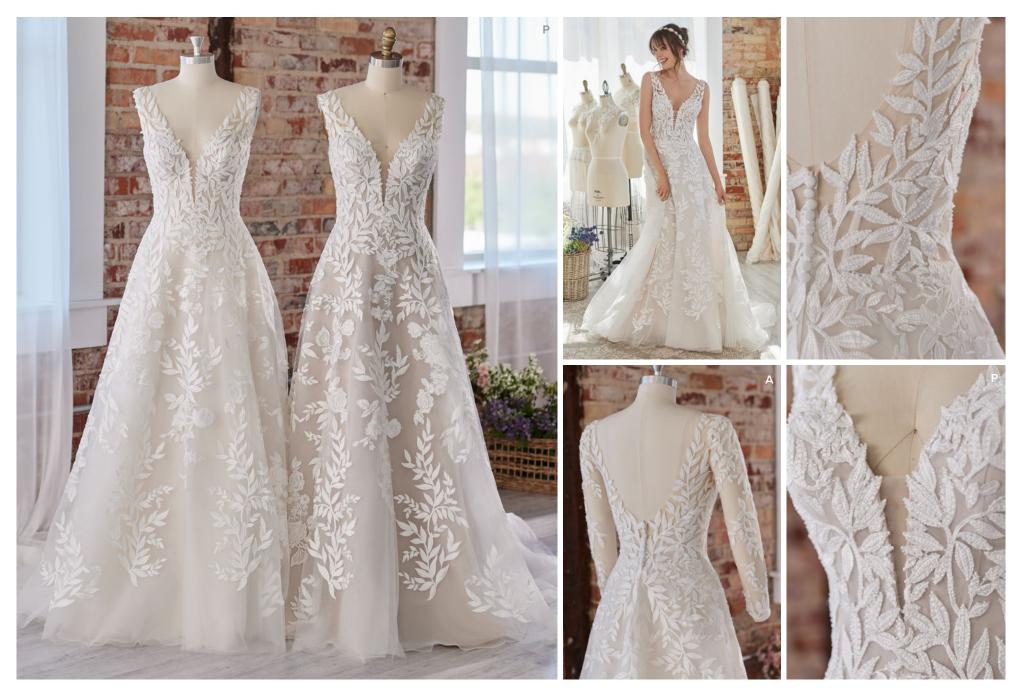

#### **COLORS**

- · All Ivory gown with Ivory Illusion
- Ivory over Champagne gown with Natural Illusion (pictured)
- Ivory over Blush gown with Natural Illusion (pictured)

#### **HIGHLIGHTS**

- Lace motifs with sequins over sparkle tulle
- Sheer lace bodice over sweetheart organza lining
- Plunging illusion V-neckline
- · Illusion back bodice
- · Illusion lace cap sleeves
- Covered buttons over zipper closure

#### **SIZES**

0-28

#### PERSONALIZATION OPTIONS

- Extend the train for added drama (up to 15 in/38 cm), opt to shorten the train (up to 23 in/58 cm) or remove the train for a more casual look
- · Add buttons down the back for a vintage vibe
- · Change sparkle tulle 1 to texture tulle 1
- · Change sparkle tulle 1 to plain tulle
- Also available with a lined front bodice (22MW506B01)

#### **ACCESSORIES**

 Detachable long illusion lace sleeves sold separately (DS022MW506000)

#### **MISCELLANEOUS**

- · Extra lace motif included for minor neckline alterations
- Photographed with light nude bra cups, dark nude available separately

Elijah 22MN537

MAGGIE SOTTERO