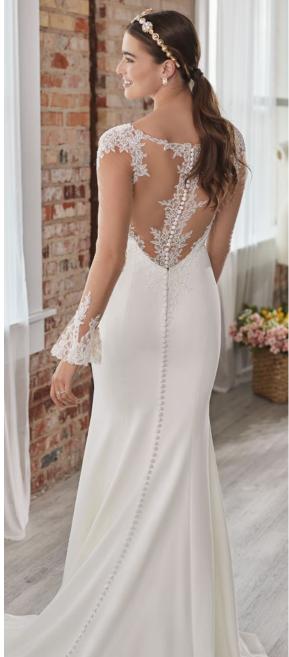

#### **COLORS**

- · All Ivory gown with Ivory Illusion (pictured)
- · Ivory over Pearl gown with Ivory Illusion
- Ivory over Blush gown with Natural Illusion
- Ivory over Mocha gown with Natural Illusion (pictured)

#### **HIGHLIGHTS**

- Sequined lace motifs over beaded tulle
- Sheer lace bodice accented with double beaded trim on waist
- · Square neckline

- · Deep V-back
- · Illusion lace tank straps
- · Covered buttons over zipper closure
- · Double scalloped lace illusion train