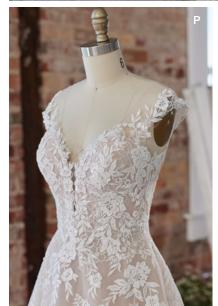

#### **COLORS**

- · All Ivory gown with Ivory Illusion (pictured)
- · Ivory over Pearl gown with Ivory Illusion
- Ivory over Blush gown with Natural Illusion
- Ivory over Mocha gown with Natural Illusion (pictured)

#### **HIGHLIGHTS**

- Sequined lace motifs over beaded tulle
- Sheer lace bodice accented with double beaded trim on waist
- · Square neckline

- · Deep V-back
- · Illusion lace tank straps
- · Covered buttons over zipper closure
- · Double scalloped lace illusion train