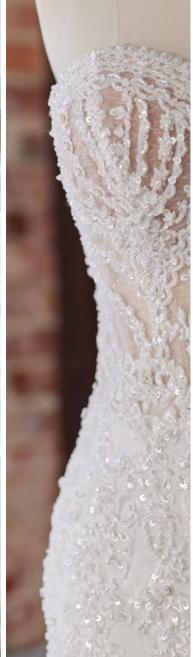

#### **COLORS**

- · All Ivory gown with Ivory Illusion (pictured)
- · Ivory over Pearl gown with Ivory Illusion
- Ivory over Blush gown with Natural Illusion
- Ivory over Mocha gown with Natural Illusion (pictured)

#### **HIGHLIGHTS**

- Sequined lace motifs over beaded tulle
- Sheer lace bodice accented with double beaded trim on waist
- · Square neckline

- · Deep V-back
- · Illusion lace tank straps
- · Covered buttons over zipper closure
- · Double scalloped lace illusion train