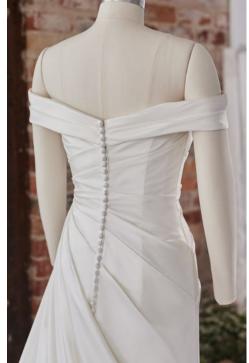

#### **COLORS**

- · All Ivory gown with Ivory Illusion (pictured)
- · Ivory over Pearl gown with Ivory Illusion
- Ivory over Blush gown with Natural Illusion
- Ivory over Mocha gown with Natural Illusion (pictured)

#### **HIGHLIGHTS**

- Sequined lace motifs over beaded tulle
- Sheer lace bodice accented with double beaded trim on waist
- · Square neckline

- · Deep V-back
- · Illusion lace tank straps
- · Covered buttons over zipper closure
- · Double scalloped lace illusion train

### **MISCELLANEOUS**

Photographed with light nude bra cups, dark nude available separately

Alessandra 22MK542 MAGGIE SOTTERO