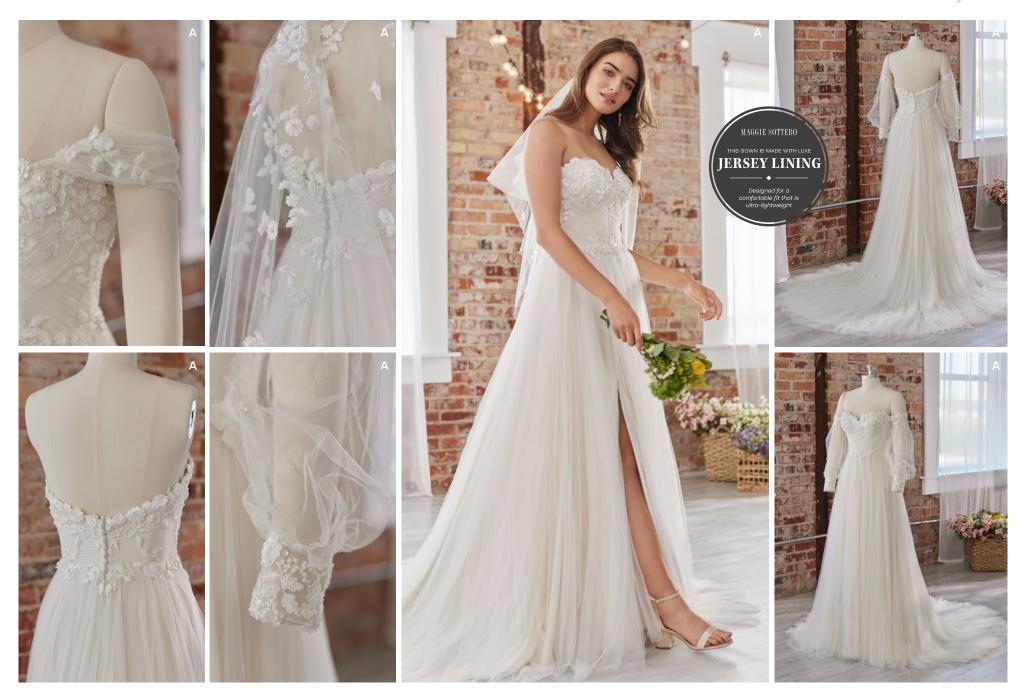

#### **COLORS**

- All Ivory gown with Ivory Illusion
- Ivory over Almond gown with Ivory Illusion
- Ivory over Blush gown with Natural Illusion (pictured)
- Ivory over Nude gown with Natural Illusion (pictured)

### **HIGHLIGHTS**

- Allover lace
- Sheer bodice lined with tulle
- · Sweetheart neckline
- Covered buttons over zipper closure

#### **MISCELLANEOUS**

• Photographed with dark nude bra cups, available separately

Baxley 22MW548 MAGGIE SOTTERO