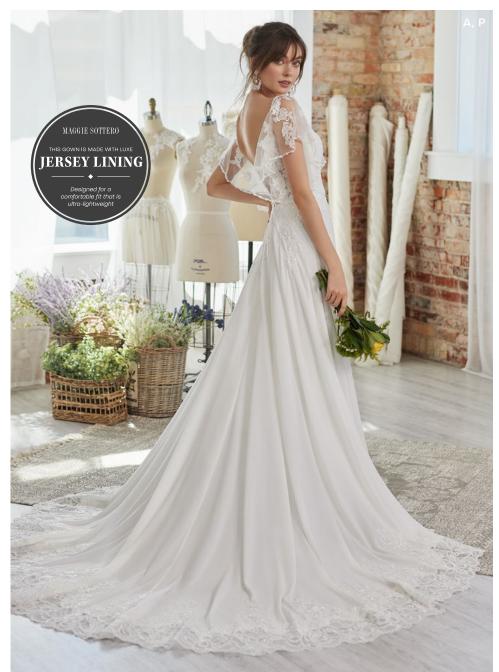

#### **COLORS**

- · All Ivory gown with Ivory Illusion (pictured)
- · Ivory over Pearl gown with Ivory Illusion
- Ivory over Blush gown with Natural Illusion
- Ivory over Mocha gown with Natural Illusion (pictured)

#### **HIGHLIGHTS**

- Sequined lace motifs over beaded tulle
- Sheer lace bodice accented with double beaded trim on waist
- · Square neckline

- · Deep V-back
- · Illusion lace tank straps
- · Covered buttons over zipper closure
- · Double scalloped lace illusion train

#### **SIZES**

0-28

#### PERSONALIZATION OPTIONS

- Extend the train for added drama (up to 10 in/25 cm), or remove the train for a more casual look
- Add buttons down the back for a vintage vibe
- Change beaded tulle to sparkle tulle 1
- Change beaded tulle to plain tulle
- Also available with a lined sweetheart bodice (22MK508B01)

#### **ACCESSORIES**

- Detachable train with beaded tulle sold separately (DTA22MK508000)
- Detachable train with sparkle tulle sold separately (DTB22MK508000)
- Detachable train with plain tulle sold separately (DTC22MK508000)

### **MISCELLANEOUS**

Photographed with light nude bra cups, dark nude available separately

Alessandra 22MK542 MAGGIE SOTTERO