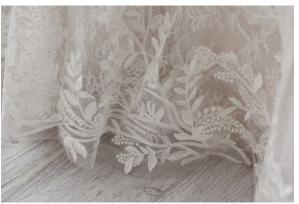

#### **HIGHLIGHTS**

- Sequined lace motifs over beaded tulle
- Sheer lace bodice accented with double beaded trim on waist
- · Square neckline

- · Deep V-back
- · Illusion lace tank straps
- · Covered buttons over zipper closure
- · Double scalloped lace illusion train