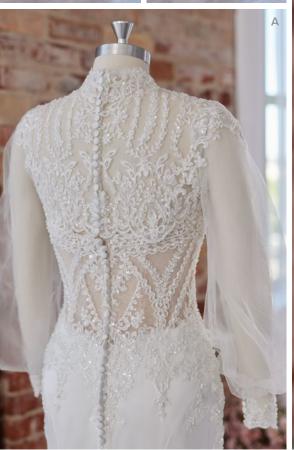

#### **COLORS**

- · All Ivory gown with Ivory Illusion (pictured)
- · Ivory over Pearl gown with Ivory Illusion
- Ivory over Blush gown with Natural Illusion
- Ivory over Mocha gown with Natural Illusion (pictured)

#### **HIGHLIGHTS**

- Sequined lace motifs over beaded tulle
- Sheer lace bodice accented with double beaded trim on waist
- · Square neckline

- · Deep V-back
- · Illusion lace tank straps
- · Covered buttons over zipper closure
- · Double scalloped lace illusion train