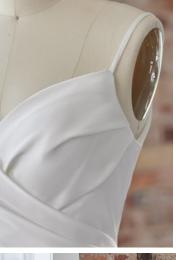

#### **COLORS**

- · All Ivory gown with Ivory Illusion (pictured)
- · Ivory over Pearl gown with Ivory Illusion
- Ivory over Blush gown with Natural Illusion
- Ivory over Mocha gown with Natural Illusion (pictured)

#### **HIGHLIGHTS**

- Sequined lace motifs over beaded tulle
- Sheer lace bodice accented with double beaded trim on waist
- · Square neckline

- · Deep V-back
- · Illusion lace tank straps
- · Covered buttons over zipper closure
- · Double scalloped lace illusion train

### **MISCELLANEOUS**

Photographed with light nude bra cups, dark nude available separately

Alessandra 22MK542 MAGGIE SOTTERO