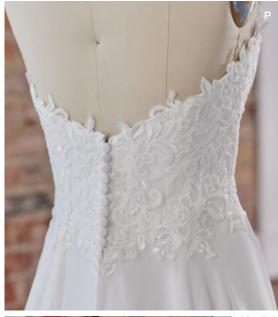

#### **HIGHLIGHTS**

- Sequined lace motifs over beaded tulle
- Sheer lace bodice accented with double beaded trim on waist
- · Square neckline

- · Deep V-back
- · Illusion lace tank straps
- · Covered buttons over zipper closure
- · Double scalloped lace illusion train