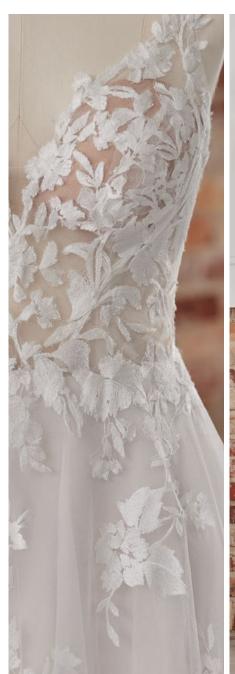

#### **COLORS**

- · All Ivory gown with Ivory Illusion (pictured)
- · Ivory over Pearl gown with Ivory Illusion
- Ivory over Blush gown with Natural Illusion
- Ivory over Mocha gown with Natural Illusion (pictured)

#### **HIGHLIGHTS**

- Sequined lace motifs over beaded tulle
- Sheer lace bodice accented with double beaded trim on waist
- · Square neckline

- · Deep V-back
- · Illusion lace tank straps
- · Covered buttons over zipper closure
- · Double scalloped lace illusion train

#### **SIZES**

0-28