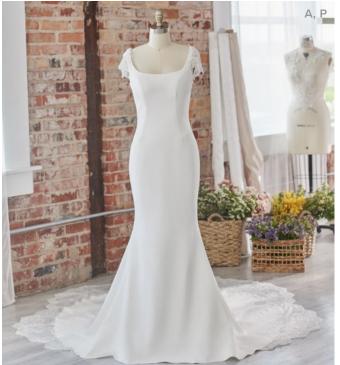

#### **COLORS**

- · All Ivory gown with Ivory Illusion (pictured)
- · Ivory over Pearl gown with Ivory Illusion
- Ivory over Blush gown with Natural Illusion
- Ivory over Mocha gown with Natural Illusion (pictured)

#### **HIGHLIGHTS**

- Sequined lace motifs over beaded tulle
- Sheer lace bodice accented with double beaded trim on waist
- · Square neckline

- · Deep V-back
- · Illusion lace tank straps
- · Covered buttons over zipper closure
- · Double scalloped lace illusion train