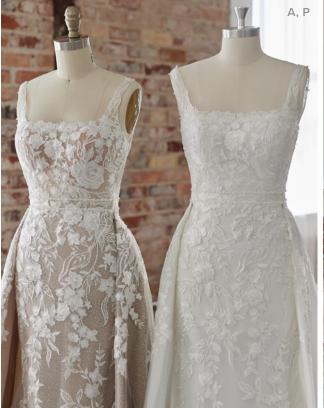

#### **COLORS**

- All Ivory gown with Ivory Illusion
- Ivory over Almond gown with Ivory Illusion
- Ivory over Blush gown with Natural Illusion (pictured)
- Ivory over Nude gown with Natural Illusion (pictured)

### **HIGHLIGHTS**

- Allover lace
- Sheer bodice lined with tulle
- · Sweetheart neckline
- Covered buttons over zipper closure

#### SIZES

0-28