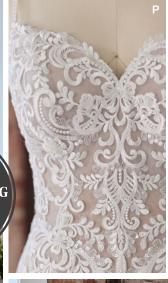

#### **COLORS**

- · All Ivory gown with Ivory Illusion (pictured)
- · Ivory over Pearl gown with Ivory Illusion
- Ivory over Blush gown with Natural Illusion
- Ivory over Mocha gown with Natural Illusion (pictured)

#### **HIGHLIGHTS**

- Sequined lace motifs over beaded tulle
- Sheer lace bodice accented with double beaded trim on waist
- · Square neckline

- · Deep V-back
- · Illusion lace tank straps
- · Covered buttons over zipper closure
- · Double scalloped lace illusion train