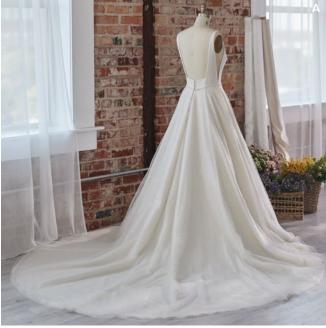

#### **COLORS**

- · All Ivory gown with Ivory Illusion (pictured)
- · Ivory over Pearl gown with Ivory Illusion
- Ivory over Blush gown with Natural Illusion
- Ivory over Mocha gown with Natural Illusion (pictured)

#### **HIGHLIGHTS**

- Sequined lace motifs over beaded tulle
- Sheer lace bodice accented with double beaded trim on waist
- · Square neckline

- · Deep V-back
- · Illusion lace tank straps
- · Covered buttons over zipper closure
- · Double scalloped lace illusion train