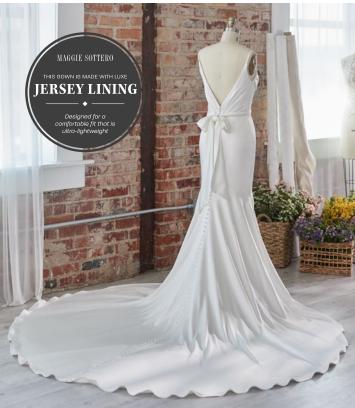

# **COLORS**

• Ivory gown with Natural Illusion (pictured)

# **HIGHLIGHTS**

- · Opulent stretch satin
- Halter scoop neckline
- · Illusion lace racer back with bow
- Thin halter straps
- Lined with Virtue stretch jersey for comfort
- Zipper closure with covered buttons trailing down the train
- Illusion scalloped cut-out lace train

# **SIZES**

0-28

# PERSONALIZATION OPTIONS

 Extend the train for added drama (up to 18 in/46 cm), opt to shorten the train (up to 55 in/140 cm) or remove the train for a more casual look

Fern 22MS505 MAGGIE SOTTERO