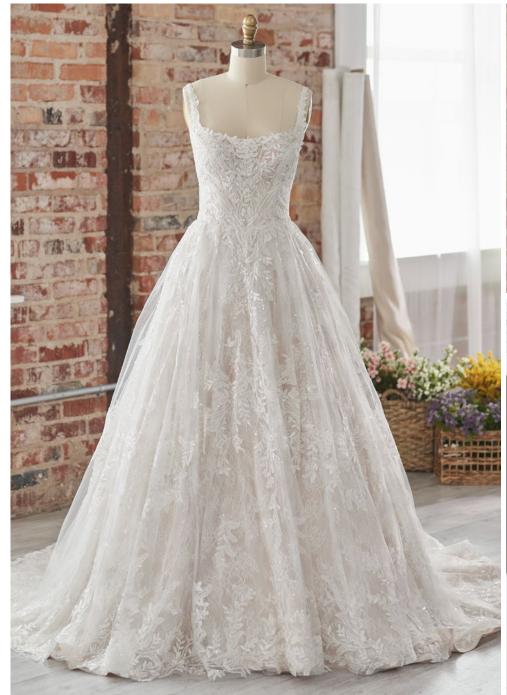

#### **COLORS**

- · All Ivory gown with Ivory Illusion (pictured)
- · Ivory over Pearl gown with Ivory Illusion
- Ivory over Blush gown with Natural Illusion
- Ivory over Mocha gown with Natural Illusion (pictured)

#### **HIGHLIGHTS**

- Sequined lace motifs over beaded tulle
- Sheer lace bodice accented with double beaded trim on waist
- · Square neckline

- · Deep V-back
- · Illusion lace tank straps
- · Covered buttons over zipper closure
- · Double scalloped lace illusion train

#### **SIZES**

0-28