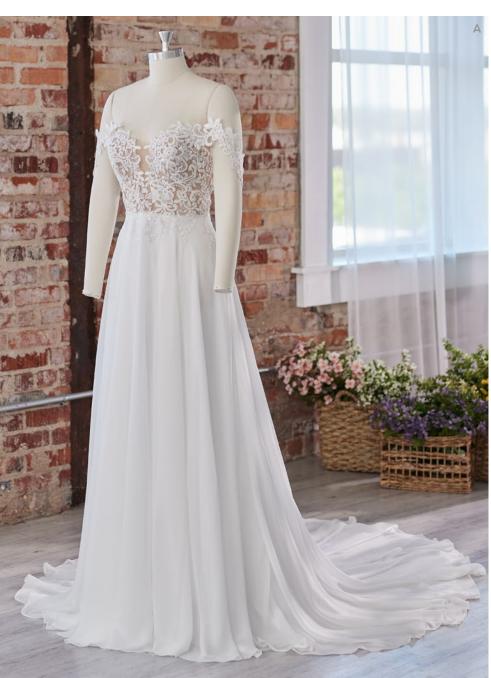

#### **COLORS**

- All Ivory gown with Ivory Illusion
- Ivory over Almond gown with Ivory Illusion
- Ivory over Blush gown with Natural Illusion (pictured)
- Ivory over Nude gown with Natural Illusion (pictured)

### **HIGHLIGHTS**

- Allover lace
- Sheer bodice lined with tulle
- · Sweetheart neckline
- Covered buttons over zipper closure

#### **MISCELLANEOUS**

• Photographed with dark nude bra cups, available separately

Baxley 22MW548 MAGGIE SOTTERO