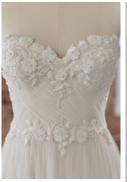

#### **COLORS**

- · All Ivory gown with Ivory Illusion (pictured)
- · Ivory over Pearl gown with Ivory Illusion
- Ivory over Blush gown with Natural Illusion
- Ivory over Mocha gown with Natural Illusion (pictured)

#### **HIGHLIGHTS**

- Sequined lace motifs over beaded tulle
- Sheer lace bodice accented with double beaded trim on waist
- · Square neckline

- · Deep V-back
- · Illusion lace tank straps
- · Covered buttons over zipper closure
- · Double scalloped lace illusion train