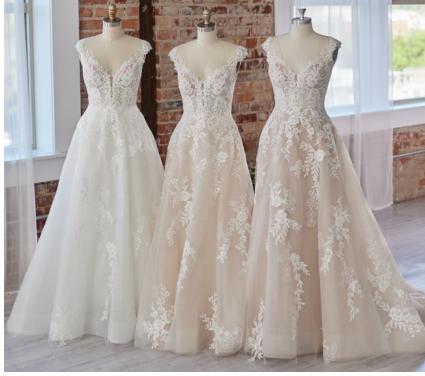

#### **COLORS**

- · All Ivory gown with Ivory Illusion (pictured)
- · Ivory over Pearl gown with Ivory Illusion
- Ivory over Blush gown with Natural Illusion
- Ivory over Mocha gown with Natural Illusion (pictured)

#### **HIGHLIGHTS**

- Sequined lace motifs over beaded tulle
- Sheer lace bodice accented with double beaded trim on waist
- · Square neckline

- · Deep V-back
- · Illusion lace tank straps
- · Covered buttons over zipper closure
- · Double scalloped lace illusion train

#### **SIZES**

0-28