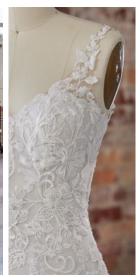

#### **COLORS**

- All Ivory gown with Ivory Illusion
- Ivory over Almond gown with Ivory Illusion
- Ivory over Blush gown with Natural Illusion (pictured)
- Ivory over Nude gown with Natural Illusion (pictured)

### **HIGHLIGHTS**

- Allover lace
- Sheer bodice lined with tulle
- · Sweetheart neckline
- Covered buttons over zipper closure

#### SIZES

0-28