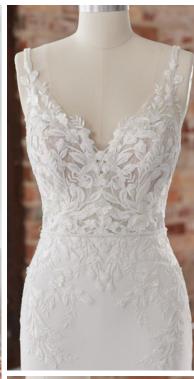

#### **COLORS**

- · All Ivory gown with Ivory Illusion (pictured)
- · Ivory over Pearl gown with Ivory Illusion
- Ivory over Blush gown with Natural Illusion
- Ivory over Mocha gown with Natural Illusion (pictured)

#### **HIGHLIGHTS**

- Sequined lace motifs over beaded tulle
- Sheer lace bodice accented with double beaded trim on waist
- · Square neckline

- · Deep V-back
- · Illusion lace tank straps
- · Covered buttons over zipper closure
- · Double scalloped lace illusion train

#### **SIZES**

0-28