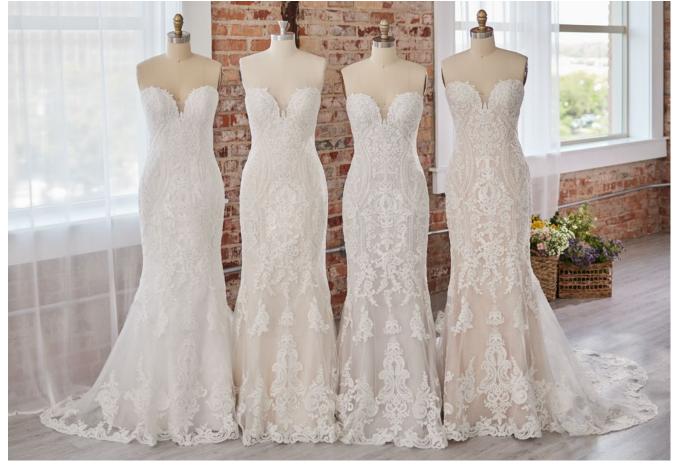

#### **COLORS**

- · All Ivory gown with Ivory Illusion (pictured)
- · Ivory over Pearl gown with Ivory Illusion
- Ivory over Blush gown with Natural Illusion
- Ivory over Mocha gown with Natural Illusion (pictured)

#### **HIGHLIGHTS**

- Sequined lace motifs over beaded tulle
- Sheer lace bodice accented with double beaded trim on waist
- · Square neckline

- · Deep V-back
- · Illusion lace tank straps
- · Covered buttons over zipper closure
- · Double scalloped lace illusion train