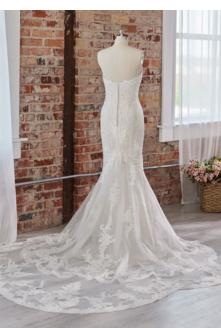

#### **COLORS**

- · All Ivory gown with Ivory Illusion (pictured)
- · Ivory over Pearl gown with Ivory Illusion
- Ivory over Blush gown with Natural Illusion
- Ivory over Mocha gown with Natural Illusion (pictured)

#### **HIGHLIGHTS**

- Sequined lace motifs over beaded tulle
- Sheer lace bodice accented with double beaded trim on waist
- · Square neckline

- · Deep V-back
- · Illusion lace tank straps
- · Covered buttons over zipper closure
- · Double scalloped lace illusion train

#### **SIZES**

0-28