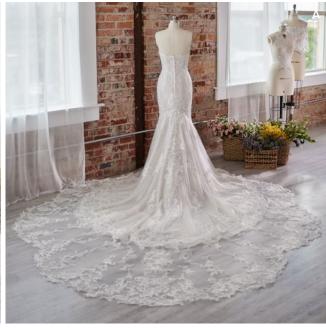

#### **COLORS**

- · All Ivory gown with Ivory Illusion (pictured)
- · Ivory over Pearl gown with Ivory Illusion
- Ivory over Blush gown with Natural Illusion
- Ivory over Mocha gown with Natural Illusion (pictured)

#### **HIGHLIGHTS**

- Sequined lace motifs over beaded tulle
- Sheer lace bodice accented with double beaded trim on waist
- · Square neckline

- · Deep V-back
- · Illusion lace tank straps
- · Covered buttons over zipper closure
- · Double scalloped lace illusion train

#### **SIZES**

0-28