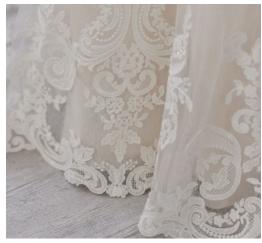

#### **COLORS**

- · All Ivory gown with Ivory Illusion (pictured)
- · Ivory over Pearl gown with Ivory Illusion
- Ivory over Blush gown with Natural Illusion
- Ivory over Mocha gown with Natural Illusion (pictured)

#### **HIGHLIGHTS**

- Sequined lace motifs over beaded tulle
- Sheer lace bodice accented with double beaded trim on waist
- · Square neckline

- · Deep V-back
- · Illusion lace tank straps
- · Covered buttons over zipper closure
- · Double scalloped lace illusion train

#### **SIZES**

0-28