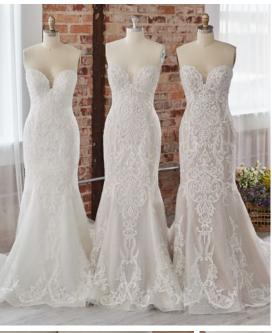

#### **COLORS**

- · All Ivory gown with Ivory Illusion (pictured)
- · Ivory over Pearl gown with Ivory Illusion
- Ivory over Blush gown with Natural Illusion
- Ivory over Mocha gown with Natural Illusion (pictured)

#### **HIGHLIGHTS**

- Sequined lace motifs over beaded tulle
- Sheer lace bodice accented with double beaded trim on waist
- · Square neckline

- · Deep V-back
- · Illusion lace tank straps
- · Covered buttons over zipper closure
- · Double scalloped lace illusion train

#### **SIZES**

0-28