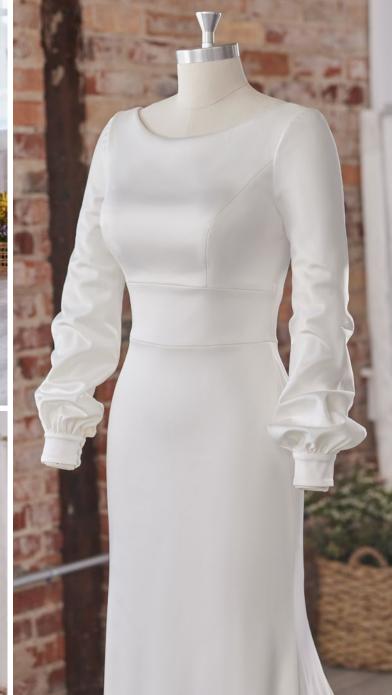

# **HIGHLIGHTS**

- · Sherwood crepe
- Square neckline
- Plunging illusion back with beaded embroidery
- Beaded embroidery long sleeves with bell cuff
- Lined in Vlada stretch jersey for comfort
- Zipper closure with covered buttons trailing down the train

# **SIZES**

0-28

#### PERSONALIZATION OPTIONS

- Extend the train for added drama (up to 15 in/38 cm), opt to shorten the train (up to 15 in/38 cm) or remove the train for a more casual look
- Also available with beaded illusion cap sleeves (22MK001B01)

# **ACCESSORIES**

 Detachable embroidery train extension sold separately (TE022MK001000)