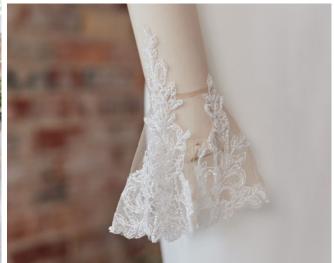

# **HIGHLIGHTS**

- · Sherwood crepe
- Square neckline
- Plunging illusion back with beaded embroidery
- Beaded embroidery long sleeves with bell cuff
- Lined in Vlada stretch jersey for comfort
- Zipper closure with covered buttons trailing down the train