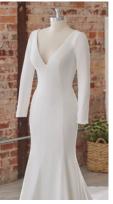

#### **COLORS**

- All Ivory gown with Ivory Illusion
- Ivory over Almond gown with Ivory Illusion
- Ivory over Blush gown with Natural Illusion (pictured)
- Ivory over Nude gown with Natural Illusion (pictured)

### **HIGHLIGHTS**

- Allover lace
- Sheer bodice lined with tulle
- · Sweetheart neckline
- Covered buttons over zipper closure