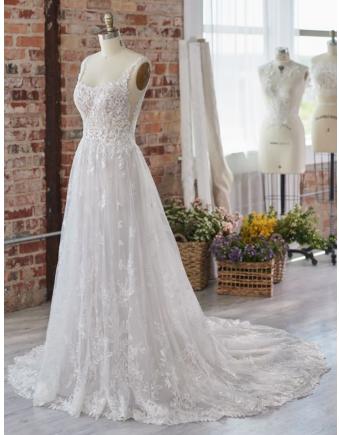

#### **COLORS**

- · All Ivory gown with Ivory Illusion (pictured)
- · Ivory over Pearl gown with Ivory Illusion
- Ivory over Blush gown with Natural Illusion
- Ivory over Mocha gown with Natural Illusion (pictured)

#### **HIGHLIGHTS**

- Sequined lace motifs over beaded tulle
- Sheer lace bodice accented with double beaded trim on waist
- · Square neckline

- · Deep V-back
- · Illusion lace tank straps
- · Covered buttons over zipper closure
- · Double scalloped lace illusion train