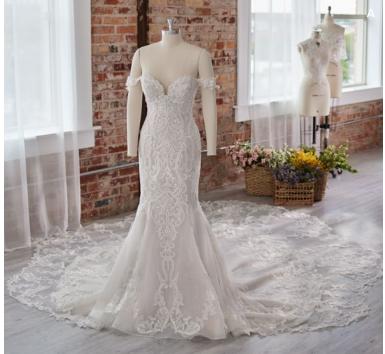

#### **COLORS**

- · All Ivory gown with Ivory Illusion (pictured)
- · Ivory over Pearl gown with Ivory Illusion
- Ivory over Blush gown with Natural Illusion
- Ivory over Mocha gown with Natural Illusion (pictured)

#### **HIGHLIGHTS**

- Sequined lace motifs over beaded tulle
- Sheer lace bodice accented with double beaded trim on waist
- · Square neckline

- · Deep V-back
- · Illusion lace tank straps
- · Covered buttons over zipper closure
- · Double scalloped lace illusion train

#### **SIZES**

0-28

### **MISCELLANEOUS**

Photographed with light nude bra cups, dark nude available separately

Alessandra 22MK542 MAGGIE SOTTERO