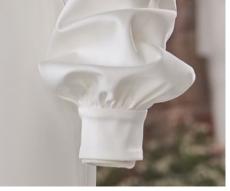

#### **HIGHLIGHTS**

- Sequined lace motifs over beaded tulle
- Sheer lace bodice accented with double beaded trim on waist
- · Square neckline

- · Deep V-back
- · Illusion lace tank straps
- · Covered buttons over zipper closure
- · Double scalloped lace illusion train