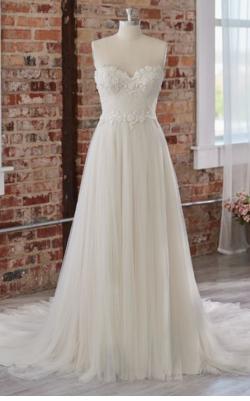

#### **COLORS**

- · All Ivory gown with Ivory Illusion (pictured)
- · Ivory over Pearl gown with Ivory Illusion
- Ivory over Blush gown with Natural Illusion
- Ivory over Mocha gown with Natural Illusion (pictured)

#### **HIGHLIGHTS**

- Sequined lace motifs over beaded tulle
- Sheer lace bodice accented with double beaded trim on waist
- · Square neckline

- · Deep V-back
- · Illusion lace tank straps
- · Covered buttons over zipper closure
- · Double scalloped lace illusion train

#### **SIZES**

0-28