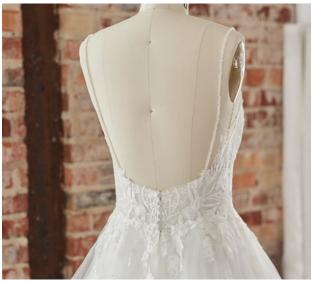

#### **HIGHLIGHTS**

- Sequined lace motifs over beaded tulle
- Sheer lace bodice accented with double beaded trim on waist
- · Square neckline

- · Deep V-back
- · Illusion lace tank straps
- · Covered buttons over zipper closure
- · Double scalloped lace illusion train