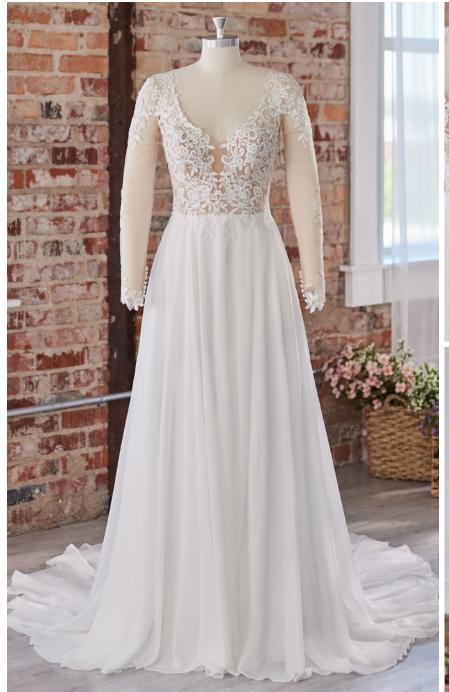

#### **COLORS**

- All Ivory gown with Ivory Illusion
- Ivory over Almond gown with Ivory Illusion
- Ivory over Blush gown with Natural Illusion (pictured)
- Ivory over Nude gown with Natural Illusion (pictured)

### **HIGHLIGHTS**

- Allover lace
- Sheer bodice lined with tulle
- · Sweetheart neckline
- Covered buttons over zipper closure

#### SIZES

0-28

#### **MISCELLANEOUS**

• Photographed with dark nude bra cups, available separately

Baxley 22MW548 MAGGIE SOTTERO