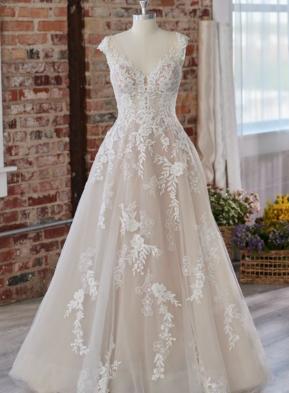

#### **COLORS**

- · All Ivory gown with Ivory Illusion (pictured)
- · Ivory over Pearl gown with Ivory Illusion
- Ivory over Blush gown with Natural Illusion
- Ivory over Mocha gown with Natural Illusion (pictured)

#### **HIGHLIGHTS**

- Sequined lace motifs over beaded tulle
- Sheer lace bodice accented with double beaded trim on waist
- · Square neckline

- · Deep V-back
- · Illusion lace tank straps
- · Covered buttons over zipper closure
- · Double scalloped lace illusion train