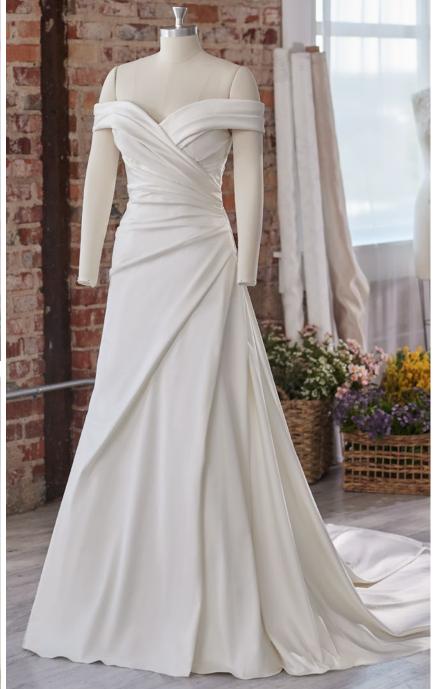

#### **COLORS**

- · All Ivory gown with Ivory Illusion (pictured)
- · Ivory over Pearl gown with Ivory Illusion
- Ivory over Blush gown with Natural Illusion
- Ivory over Mocha gown with Natural Illusion (pictured)

#### **HIGHLIGHTS**

- Sequined lace motifs over beaded tulle
- Sheer lace bodice accented with double beaded trim on waist
- · Square neckline

- · Deep V-back
- · Illusion lace tank straps
- · Covered buttons over zipper closure
- · Double scalloped lace illusion train

### **MISCELLANEOUS**

Photographed with light nude bra cups, dark nude available separately

Alessandra 22MK542 MAGGIE SOTTERO