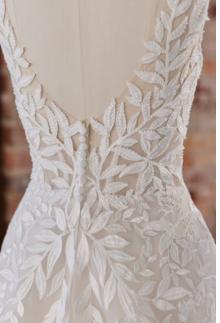

#### **HIGHLIGHTS**

- Sequined lace motifs over beaded tulle
- Sheer lace bodice accented with double beaded trim on waist
- · Square neckline

- · Deep V-back
- · Illusion lace tank straps
- · Covered buttons over zipper closure
- · Double scalloped lace illusion train