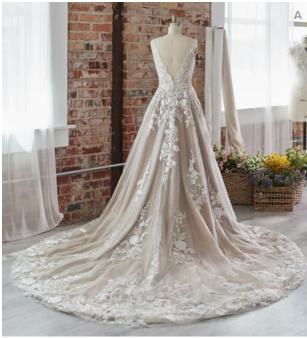

#### **COLORS**

- · All Ivory gown with Ivory Illusion (pictured)
- · Ivory over Pearl gown with Ivory Illusion
- Ivory over Blush gown with Natural Illusion
- Ivory over Mocha gown with Natural Illusion (pictured)

#### **HIGHLIGHTS**

- Sequined lace motifs over beaded tulle
- Sheer lace bodice accented with double beaded trim on waist
- · Square neckline

- · Deep V-back
- · Illusion lace tank straps
- · Covered buttons over zipper closure
- · Double scalloped lace illusion train

#### **SIZES**

0-28