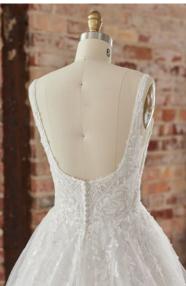

#### **HIGHLIGHTS**

- Sequined lace motifs over beaded tulle
- Sheer lace bodice accented with double beaded trim on waist
- · Square neckline

- · Deep V-back
- · Illusion lace tank straps
- · Covered buttons over zipper closure
- · Double scalloped lace illusion train