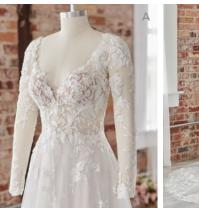

#### **COLORS**

- · All Ivory gown with Ivory Illusion (pictured)
- · Ivory over Pearl gown with Ivory Illusion
- Ivory over Blush gown with Natural Illusion
- Ivory over Mocha gown with Natural Illusion (pictured)

#### **HIGHLIGHTS**

- Sequined lace motifs over beaded tulle
- Sheer lace bodice accented with double beaded trim on waist
- · Square neckline

- · Deep V-back
- · Illusion lace tank straps
- · Covered buttons over zipper closure
- · Double scalloped lace illusion train

#### **SIZES**

0-28