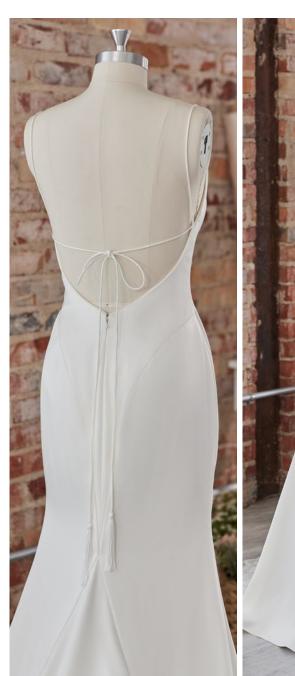

# **HIGHLIGHTS**

- Opulent stretch satin
- Soft V-neckline
- Deep scoop back
- Spaghetti straps
- Lined with Brisa stretch jersey for comfort
- Zipper closure
- Spaghetti strap ties in back with corded tassel detail
- Illusion cut-out lace train with sequins and soutache detail