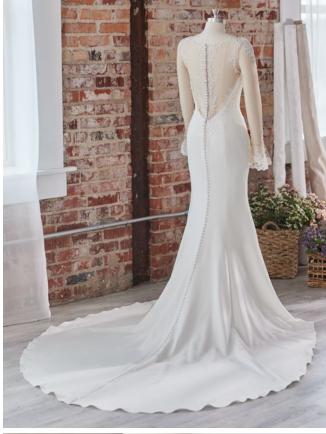

#### **COLORS**

- · All Ivory gown with Ivory Illusion (pictured)
- · Ivory over Pearl gown with Ivory Illusion
- Ivory over Blush gown with Natural Illusion
- Ivory over Mocha gown with Natural Illusion (pictured)

#### **HIGHLIGHTS**

- Sequined lace motifs over beaded tulle
- Sheer lace bodice accented with double beaded trim on waist
- · Square neckline

- · Deep V-back
- · Illusion lace tank straps
- · Covered buttons over zipper closure
- · Double scalloped lace illusion train