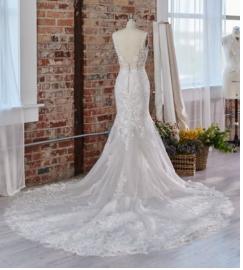

#### **COLORS**

- All Ivory gown with Ivory Illusion
- Ivory over Almond gown with Ivory Illusion
- Ivory over Blush gown with Natural Illusion (pictured)
- Ivory over Nude gown with Natural Illusion (pictured)

### **HIGHLIGHTS**

- Allover lace
- Sheer bodice lined with tulle
- · Sweetheart neckline
- Covered buttons over zipper closure

#### SIZES

0-28