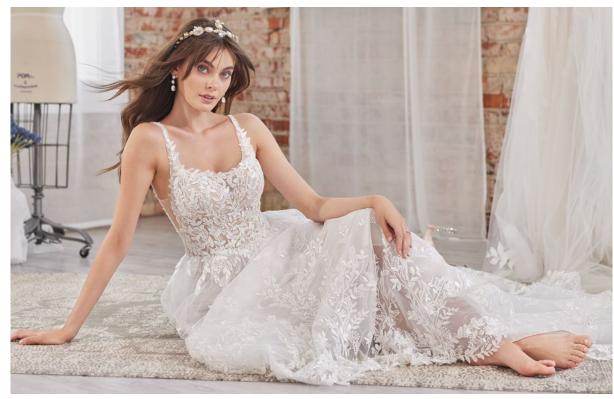

#### **COLORS**

- · All Ivory gown with Ivory Illusion (pictured)
- · Ivory over Pearl gown with Ivory Illusion
- Ivory over Blush gown with Natural Illusion
- Ivory over Mocha gown with Natural Illusion (pictured)

#### **HIGHLIGHTS**

- Sequined lace motifs over beaded tulle
- Sheer lace bodice accented with double beaded trim on waist
- · Square neckline

- · Deep V-back
- · Illusion lace tank straps
- · Covered buttons over zipper closure
- · Double scalloped lace illusion train

#### **SIZES**

0-28