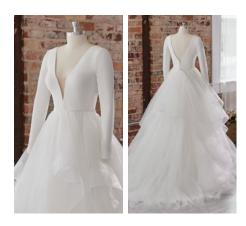

*

- All Ivory gown with Ivory Illusion
- Ivory over Blush gown with Natural Illusion (pictured)

# **HIGHLIGHTS**

- Lace motifs over Chantilly lace
- Lined lace bodice with front illusion cutout over the bust
- Scoop neckline
- · Illusion lace tank straps
- Lined with Roma satin
- Covered buttons over zipper closure
- · Illusion tulle side insets
- Pockets

# **SIZES**

0-28



# PERSONALIZATION OPTIONS

- Extend the train for added drama (up to 20 in/61 cm), opt to shorten the train (up to 10 in/25 cm)
- Add buttons down the back for a vintage vibe
- Available with a fully lined bodice (22MT596B01)







# SISTER STYLES AND <u>NEW</u> PERSONALIZATION OPTIONS







Aidan Lynette 9MW858B01
Raised front neckline



Alaina 8MC734B01
Lined front bodice
(new personalization available)







Fatima 20MW328A11
Long sleeves
(new personalization available)



Fatima Lynette 20MW328B01 High neckline



Fatima Lynette 20MW328B11
High neckline & Long sleeves

(new personalization available)







Fernanda 20MW332 Long sleeves (new personalization available)



Fernanda Lynette 20MW332A11 High neckline





Fernanda Lynette 20MW332B11 High neckline & Long sleeves (new personalization available)







Lined front bodice (new personalization available)





Selena 20MT727B01 Strapless (new personalization available)

# **Additional Styles**

# Tuscany 8MS794A05

LAYER REPLACEMENT - Chantilly lace 2 to Sparkle Tulle 1 (new personalization available)

# Tuscany Lane 20MS310A05

LAYER REPLACEMENT - Chantilly lace 2 to Sparkle Tulle 1 (new personalization available

# Tuscany Lynette 8