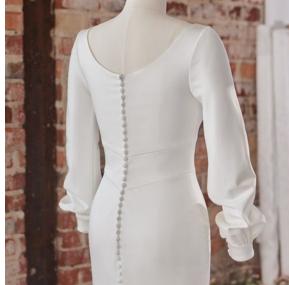

#### **HIGHLIGHTS**

- Sequined lace motifs over beaded tulle
- Sheer lace bodice accented with double beaded trim on waist
- · Square neckline

- · Deep V-back
- · Illusion lace tank straps
- · Covered buttons over zipper closure
- · Double scalloped lace illusion train