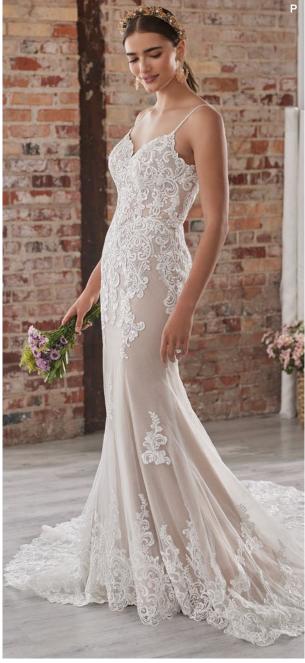

#### **COLORS**

- · All Ivory gown with Ivory Illusion (pictured)
- · Ivory over Pearl gown with Ivory Illusion
- Ivory over Blush gown with Natural Illusion
- Ivory over Mocha gown with Natural Illusion (pictured)

#### **HIGHLIGHTS**

- Sequined lace motifs over beaded tulle
- Sheer lace bodice accented with double beaded trim on waist
- · Square neckline

- · Deep V-back
- · Illusion lace tank straps
- · Covered buttons over zipper closure
- · Double scalloped lace illusion train