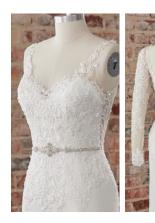

#### **COLORS**

- · All Ivory gown with Ivory Illusion (pictured)
- · Ivory over Pearl gown with Ivory Illusion
- Ivory over Blush gown with Natural Illusion
- Ivory over Mocha gown with Natural Illusion (pictured)

#### **HIGHLIGHTS**

- Sequined lace motifs over beaded tulle
- Sheer lace bodice accented with double beaded trim on waist
- · Square neckline

- · Deep V-back
- · Illusion lace tank straps
- · Covered buttons over zipper closure
- · Double scalloped lace illusion train