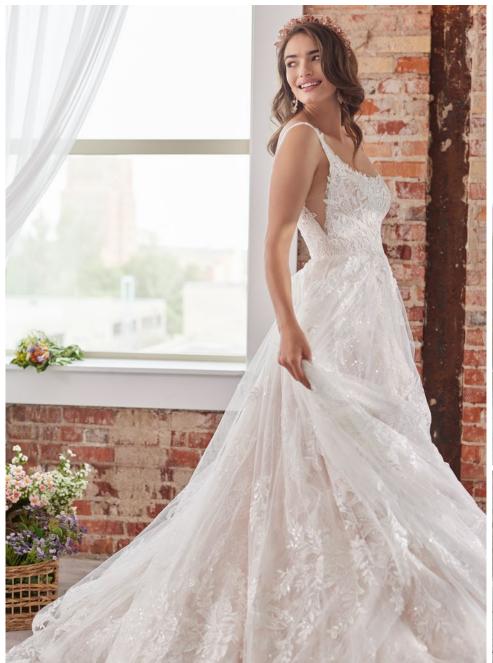

#### **COLORS**

- · All Ivory gown with Ivory Illusion (pictured)
- · Ivory over Pearl gown with Ivory Illusion
- Ivory over Blush gown with Natural Illusion
- Ivory over Mocha gown with Natural Illusion (pictured)

#### **HIGHLIGHTS**

- Sequined lace motifs over beaded tulle
- Sheer lace bodice accented with double beaded trim on waist
- · Square neckline

- · Deep V-back
- · Illusion lace tank straps
- · Covered buttons over zipper closure
- · Double scalloped lace illusion train

#### **SIZES**

0-28