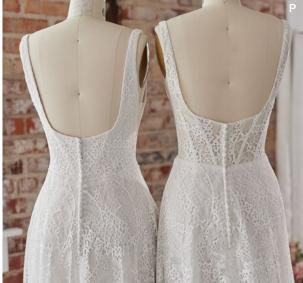

#### **HIGHLIGHTS**

- Sequined lace motifs over beaded tulle
- Sheer lace bodice accented with double beaded trim on waist
- · Square neckline

- · Deep V-back
- · Illusion lace tank straps
- · Covered buttons over zipper closure
- · Double scalloped lace illusion train

#### **COLORS**

- · All Ivory gown with Ivory Illusion (pictured)
- · Ivory over Pearl gown with Ivory Illusion
- Ivory over Blush gown with Natural Illusion
- Ivory over Mocha gown with Natural Illusion (pictured)