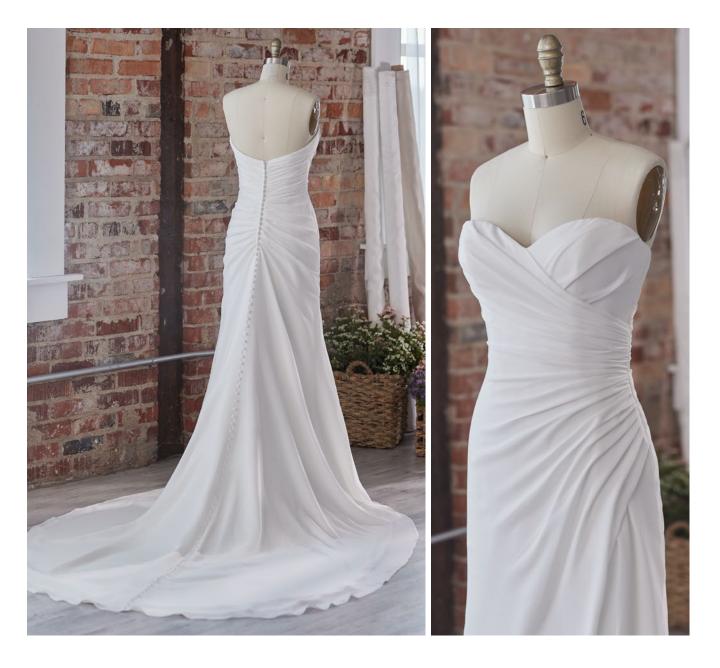

#### **COLORS**

- · All Ivory gown with Ivory Illusion (pictured)
- · Ivory over Pearl gown with Ivory Illusion
- Ivory over Blush gown with Natural Illusion
- Ivory over Mocha gown with Natural Illusion (pictured)

#### **HIGHLIGHTS**

- Sequined lace motifs over beaded tulle
- Sheer lace bodice accented with double beaded trim on waist
- · Square neckline

- · Deep V-back
- · Illusion lace tank straps
- · Covered buttons over zipper closure
- · Double scalloped lace illusion train

### **MISCELLANEOUS**

Photographed with light nude bra cups, dark nude available separately

Alessandra 22MK542 MAGGIE SOTTERO