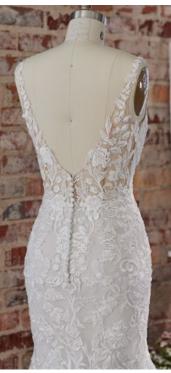

#### **HIGHLIGHTS**

- Sequined lace motifs over beaded tulle
- Sheer lace bodice accented with double beaded trim on waist
- · Square neckline

- · Deep V-back
- · Illusion lace tank straps
- · Covered buttons over zipper closure
- · Double scalloped lace illusion train