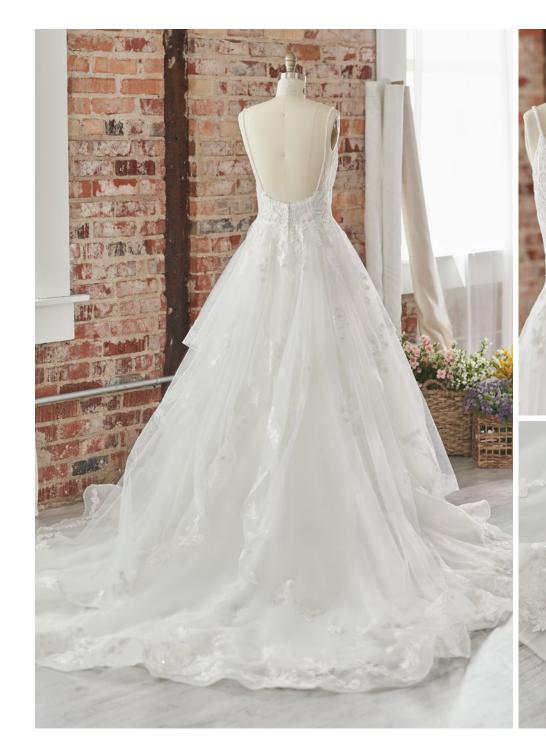

#### **COLORS**

- · All Ivory gown with Ivory Illusion (pictured)
- · Ivory over Pearl gown with Ivory Illusion
- Ivory over Blush gown with Natural Illusion
- Ivory over Mocha gown with Natural Illusion (pictured)

#### **HIGHLIGHTS**

- Sequined lace motifs over beaded tulle
- Sheer lace bodice accented with double beaded trim on waist
- · Square neckline

- · Deep V-back
- · Illusion lace tank straps
- · Covered buttons over zipper closure
- · Double scalloped lace illusion train

#### **SIZES**

0-28