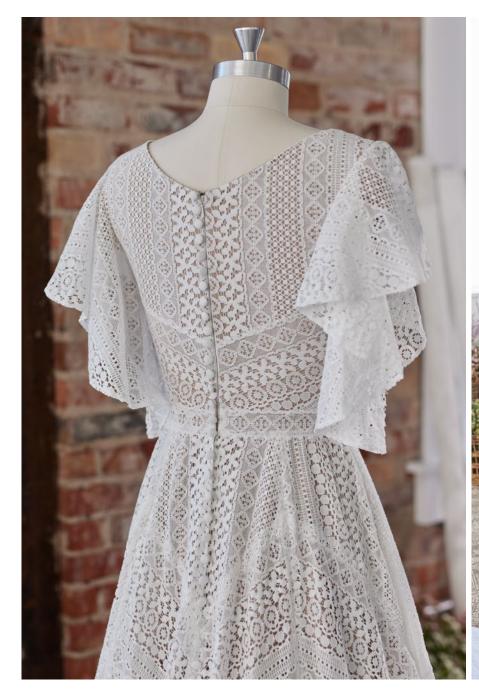

#### **COLORS**

- All Ivory gown with Ivory Illusion
- Ivory over Almond gown with Ivory Illusion
- Ivory over Blush gown with Natural Illusion (pictured)
- Ivory over Nude gown with Natural Illusion (pictured)

### **HIGHLIGHTS**

- Allover lace
- Sheer bodice lined with tulle
- · Sweetheart neckline
- Covered buttons over zipper closure