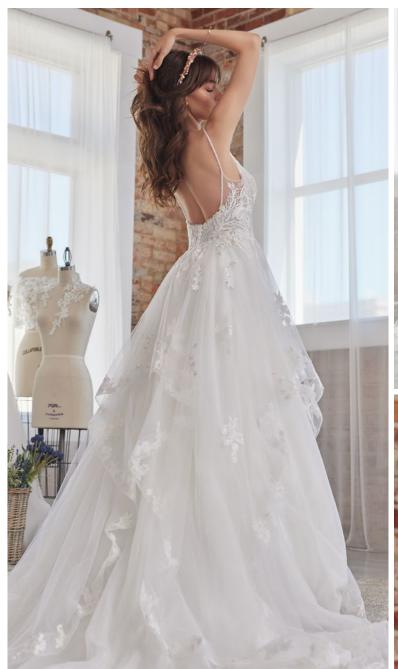

#### **COLORS**

- · All Ivory gown with Ivory Illusion (pictured)
- · Ivory over Pearl gown with Ivory Illusion
- Ivory over Blush gown with Natural Illusion
- Ivory over Mocha gown with Natural Illusion (pictured)

#### **HIGHLIGHTS**

- Sequined lace motifs over beaded tulle
- Sheer lace bodice accented with double beaded trim on waist
- · Square neckline

- · Deep V-back
- · Illusion lace tank straps
- · Covered buttons over zipper closure
- · Double scalloped lace illusion train