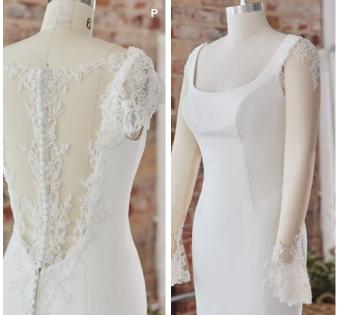

#### **COLORS**

- · All Ivory gown with Ivory Illusion (pictured)
- · Ivory over Pearl gown with Ivory Illusion
- Ivory over Blush gown with Natural Illusion
- Ivory over Mocha gown with Natural Illusion (pictured)

#### **HIGHLIGHTS**

- Sequined lace motifs over beaded tulle
- Sheer lace bodice accented with double beaded trim on waist
- · Square neckline

- · Deep V-back
- · Illusion lace tank straps
- · Covered buttons over zipper closure
- · Double scalloped lace illusion train