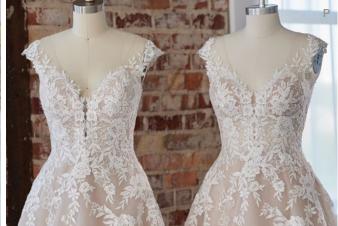

#### **COLORS**

- · All Ivory gown with Ivory Illusion (pictured)
- · Ivory over Pearl gown with Ivory Illusion
- Ivory over Blush gown with Natural Illusion
- Ivory over Mocha gown with Natural Illusion (pictured)

#### **HIGHLIGHTS**

- Sequined lace motifs over beaded tulle
- Sheer lace bodice accented with double beaded trim on waist
- · Square neckline

- · Deep V-back
- · Illusion lace tank straps
- · Covered buttons over zipper closure
- · Double scalloped lace illusion train