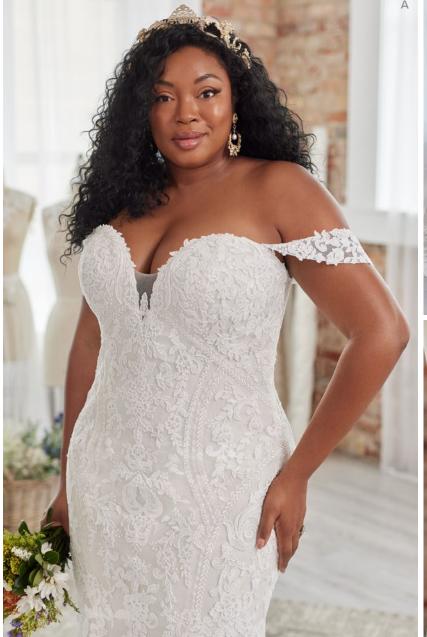

#### **COLORS**

- · All Ivory gown with Ivory Illusion (pictured)
- · Ivory over Pearl gown with Ivory Illusion
- Ivory over Blush gown with Natural Illusion
- Ivory over Mocha gown with Natural Illusion (pictured)

#### **HIGHLIGHTS**

- Sequined lace motifs over beaded tulle
- Sheer lace bodice accented with double beaded trim on waist
- · Square neckline

- · Deep V-back
- · Illusion lace tank straps
- · Covered buttons over zipper closure
- · Double scalloped lace illusion train

#### **SIZES**

0-28