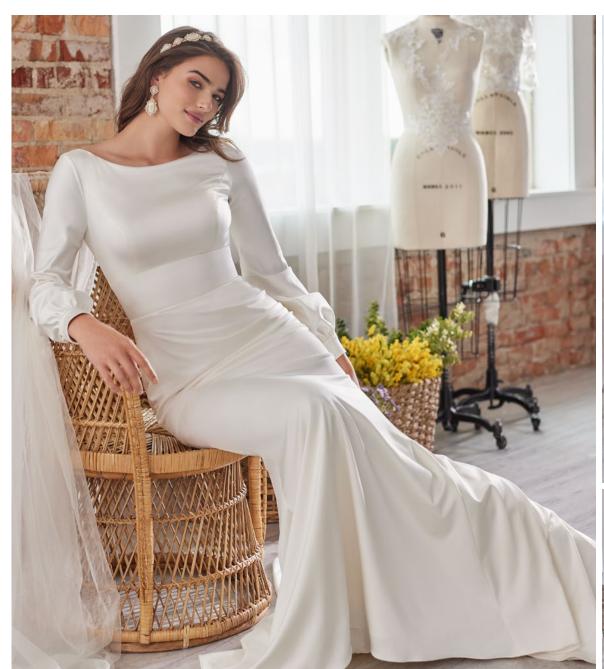

# **COLORS**

- All Ivory gown with Ivory Illusion
- Ivory gown with Natural Illusion (pictured)

# **HIGHLIGHTS**

- · Sherwood crepe
- Square neckline
- Plunging illusion back with beaded embroidery
- Beaded embroidery long sleeves with bell cuff
- Lined in Vlada stretch jersey for comfort
- Zipper closure with covered buttons trailing down the train

# **SIZES**

0-28