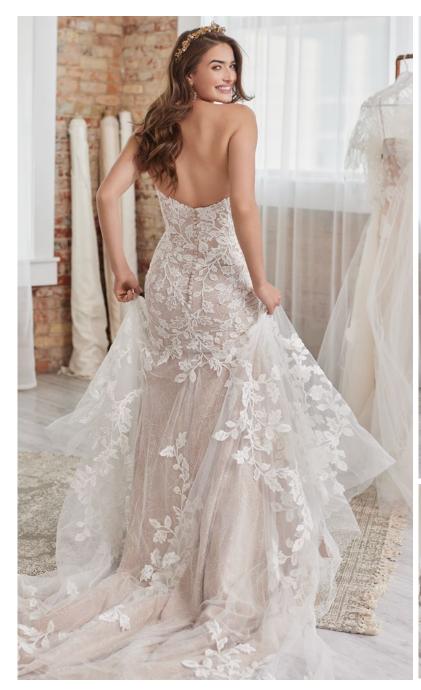

#### **COLORS**

- All Ivory gown with Ivory Illusion
- Ivory over Almond gown with Ivory Illusion
- Ivory over Blush gown with Natural Illusion (pictured)
- Ivory over Nude gown with Natural Illusion (pictured)

### **HIGHLIGHTS**

- Allover lace
- Sheer bodice lined with tulle
- · Sweetheart neckline
- Covered buttons over zipper closure