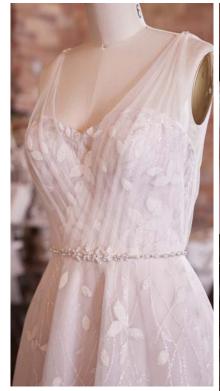

#### Alda 21RN752

#### **COLORS**

• Ivory gown with Natural Illusion (pictured)

#### **HIGHLIGHTS**

- · Yolivia crepe
- Illusion bodice with 3-D flowers and lace motifs bodice
- Plunging illusion V-neckline
- Plunging illusion V-back
- Beaded spaghetti straps
- Lined with Kitron stretch jersey for comfort
- Zipper closure with covered buttons trailing down the train

#### **SIZES**

0-28