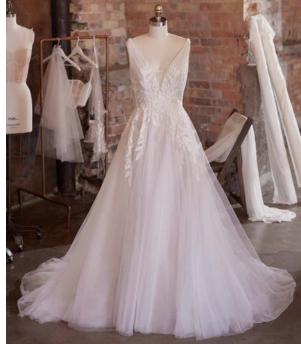

#### Alda 21RN752

### Cebecca Ingram

#### **COLORS**

• Ivory gown with Natural Illusion (pictured)

#### **HIGHLIGHTS**

- · Yolivia crepe
- Illusion bodice with 3-D flowers and lace motifs bodice
- Plunging illusion V-neckline
- Plunging illusion V-back
- Beaded spaghetti straps
- Lined with Kitron stretch jersey for comfort
- Zipper closure with covered buttons trailing down the train

#### **SIZES**

0-28