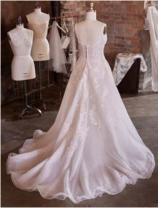

#### Alda 21RN752

#### **HIGHLIGHTS**

- · Yolivia crepe
- Illusion bodice with 3-D flowers and lace motifs bodice
- Plunging illusion V-neckline
- Plunging illusion V-back
- Beaded spaghetti straps
- Lined with Kitron stretch jersey for comfort
- Zipper closure with covered buttons trailing down the train

#### **SIZES**

0-28