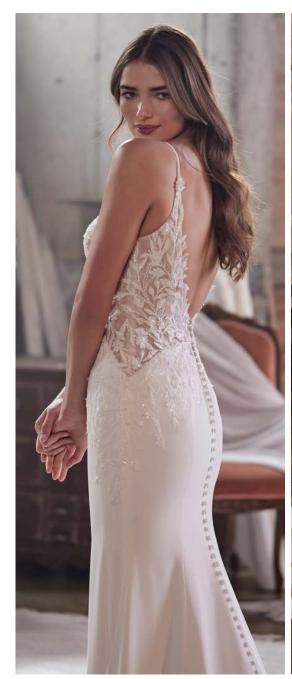

#### COLORS

• Ivory gown with Natural Illusion (pictured)

#### **HIGHLIGHTS**

- · Aurora chiffon
- Lace bodice lined with organza
- Deep illusion sweetheart neckline
- Soft scoop back
- Elastic off-the-shoulder illusion lace sleeves for movability
- Zipper closure with covered buttons trailing down the train

#### **SIZES**

0-28