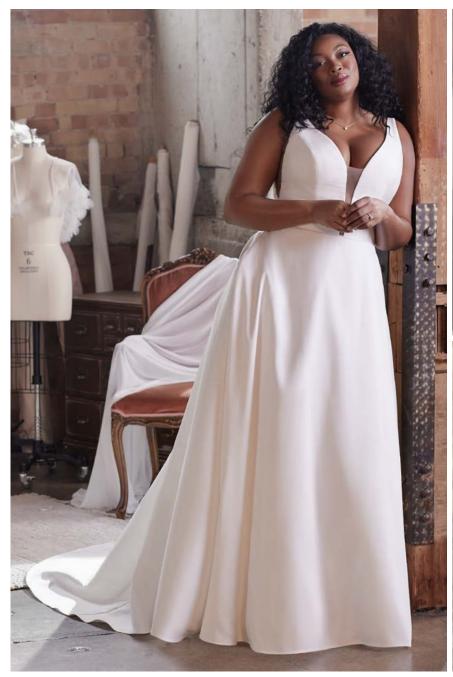

### Pearl 21RW804

### Cebeua Ingram

#### **COLORS**

• Ivory gown with Natural Illusion (pictured)

#### **HIGHLIGHTS**

- Felicity mikado
- Illusion side panels
- Plunging illusion neckline with square finish
- Plunging V-back
- Sleeveless
- Covered buttons over zipper closure
- Pockets

#### SIZES

0-28

## personalize it!

#### **PERSONALIZATION OPTIONS**

- Extend the train for added drama (up to 10 in/25 cm), opt to shorten the train (up to 20 in/51 cm) or remove the train for a more casual look
- · Add buttons down the back for a vintage vibe

### Galiana 21MC848 (JACKET)

Detachable ruched tulle jacket with V-neckline accented with lace motifs sold separately (JK021MC848)

- Ivory jacket with Ivory Illusion (pictured)
- 0-28