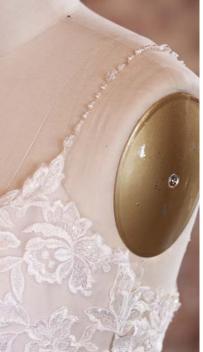

#### Faustine 21RT845

### Cebecca Ingram

#### **COLORS**

- · All Ivory gown with Ivory Illusion
- Ivory over Soft Blush gown with Natural Illusion (pictured, size 18)
- Ivory over Misty Mauve gown with Natural Illusion
- Ivory over Soft Nude gown with Natural Illusion (pictured)

#### **HIGHLIGHTS**

- Sequin lace motifs over tulle
- Sheer lace bodice lined with organza
- Deep illusion V-Neckline
- · Plunging V-Back
- Illusion lace tank straps
- Lined with Lorena stretch jersey for comfort
- Covered buttons over zipper closure