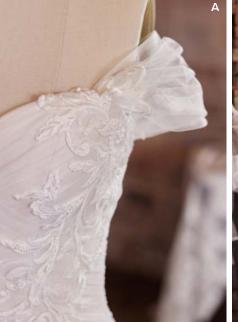

#### Alda 21RN752

### Cebecca Ingram

#### **COLORS**

• Ivory gown with Natural Illusion (pictured)

#### **HIGHLIGHTS**

- · Yolivia crepe
- Illusion bodice with 3-D flowers and lace motifs bodice
- Plunging illusion V-neckline
- Plunging illusion V-back
- Beaded spaghetti straps
- Lined with Kitron stretch jersey for comfort
- Zipper closure with covered buttons trailing down the train

#### **SIZES**

0-28