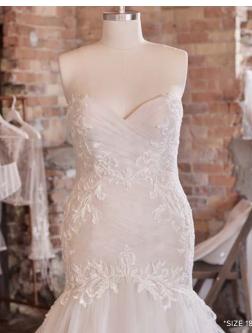

#### Alda 21RN752

### Cebecca Ingram

#### **COLORS**

• Ivory gown with Natural Illusion (pictured)

#### **HIGHLIGHTS**

- · Yolivia crepe
- Illusion bodice with 3-D flowers and lace motifs bodice
- Plunging illusion V-neckline
- Plunging illusion V-back
- Beaded spaghetti straps
- Lined with Kitron stretch jersey for comfort
- Zipper closure with covered buttons trailing down the train

#### **SIZES**

0-28