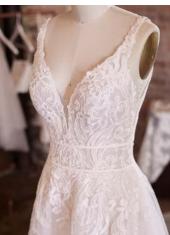

#### Alda 21RN752

### Cebecca Ingram

#### **COLORS**

• Ivory gown with Natural Illusion (pictured)

#### **HIGHLIGHTS**

- · Yolivia crepe
- Illusion bodice with 3-D flowers and lace motifs bodice
- Plunging illusion V-neckline
- Plunging illusion V-back
- Beaded spaghetti straps
- Lined with Kitron stretch jersey for comfort
- Zipper closure with covered buttons trailing down the train

#### **SIZES**

0-28