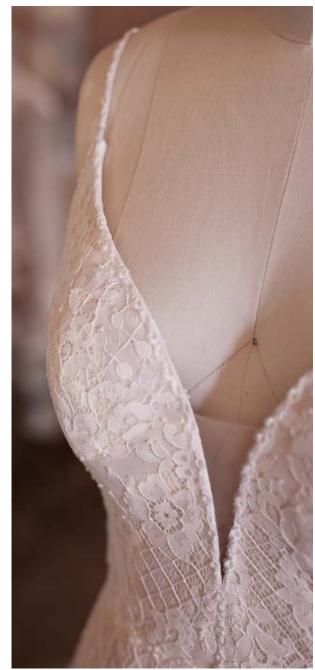

#### HIGHLIGHTS

- Beaded lace motifs over tulle
- Sheer lace bodice lined with organza
- Deep illusion V-neckline
- Illusion V-back
- Beaded spaghetti straps
- · Lined with Roma satin
- Crystal buttons over zipper closure