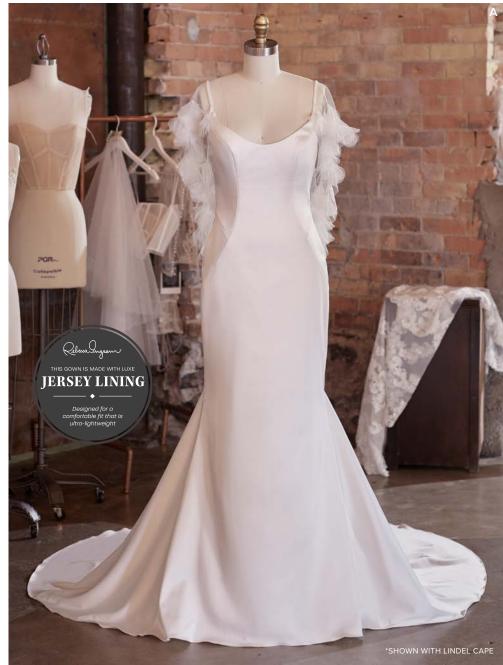

#### Augusta 21RW836

(LINDEL CAPE, 21MT844)

Cebecca Ingram " see the VIDEO! personalize it!

#### Augusta 21RW836

#### **COLORS**

All Ivory (pictured)

#### **HIGHLIGHTS**

- · Lux stretch satin
- Scoop neckline
- Plunging scoop back with criss-cross straps
- Satin spaghetti straps
- Lined with Brisa stretch jersey for comfort
- Zipper closure

#### SIZES

0-28

#### Lindel 21MT844 (CAPE)

Detachable tulle cape with 3-D tulle flowers sold separately (CA021MT844)

- All Ivory (pictured)
- 0-28