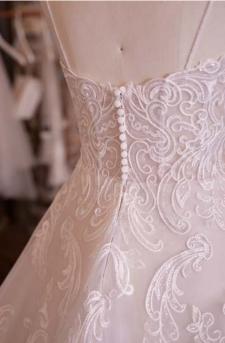

#### HIGHLIGHTS

- Beaded lace motifs over tulle
- Sheer lace bodice lined with organza
- Deep illusion V-neckline
- Illusion V-back
- Beaded spaghetti straps
- · Lined with Roma satin
- Crystal buttons over zipper closure

#### **PERSONALIZATION OPTIONS**

- Extend the train for added drama (up to 15 in/38 cm), opt to shorten the train (up to 14 in/35 cm) or remove the train for a more casual look
- Add crystal buttons down the back for a vintage vibe