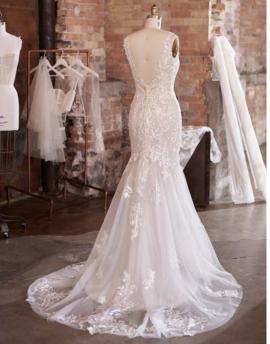

#### Alda 21RN752

#### **COLORS**

• Ivory gown with Natural Illusion (pictured)

#### **HIGHLIGHTS**

- · Yolivia crepe
- Illusion bodice with 3-D flowers and lace motifs bodice
- Plunging illusion V-neckline
- Plunging illusion V-back
- Beaded spaghetti straps
- Lined with Kitron stretch jersey for comfort
- Zipper closure with covered buttons trailing down the train

#### **SIZES**

0-28