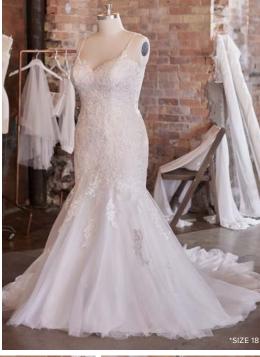

#### Faustine 21RT845

### Cebecca Ingram

#### **COLORS**

- · All Ivory gown with Ivory Illusion
- Ivory over Soft Blush gown with Natural Illusion (pictured, size 18)
- Ivory over Misty Mauve gown with Natural Illusion
- Ivory over Soft Nude gown with Natural Illusion (pictured)

#### **HIGHLIGHTS**

- Sequin lace motifs over tulle
- Sheer lace bodice lined with organza
- Deep illusion V-Neckline
- · Plunging V-Back
- Illusion lace tank straps
- Lined with Lorena stretch jersey for comfort
- Covered buttons over zipper closure

#### **SIZES**

0-28

#### PERSONALIZATION OPTIONS

- Extend the train for added drama (up to 15 in/38 cm), opt to shorten the train (up to 12 in/30 cm) or remove the train for a more casual look
- Add buttons down the back for a vintage vibe

#### **MISCELLANEOUS**

- Extra lace motif included for minor neckline alterations
- Photographed with light nude bra cups, dark nude available separately