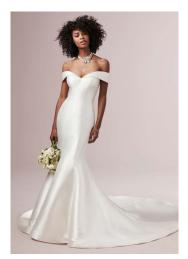

#### Alda 21RN752

#### **COLORS**

• Ivory gown with Natural Illusion (pictured)

#### **HIGHLIGHTS**

- · Yolivia crepe
- Illusion bodice with 3-D flowers and lace motifs bodice
- Plunging illusion V-neckline
- Plunging illusion V-back
- Beaded spaghetti straps
- Lined with Kitron stretch jersey for comfort
- Zipper closure with covered buttons trailing down the train

#### **SIZES**

0-28