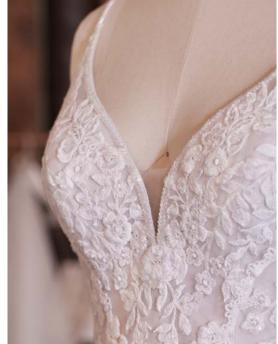

#### Alda 21RN752

### Cebecca Ingram

#### **COLORS**

• Ivory gown with Natural Illusion (pictured)

#### **HIGHLIGHTS**

- · Yolivia crepe
- Illusion bodice with 3-D flowers and lace motifs bodice
- Plunging illusion V-neckline
- Plunging illusion V-back
- Beaded spaghetti straps
- Lined with Kitron stretch jersey for comfort
- Zipper closure with covered buttons trailing down the train

#### **SIZES**

0-28