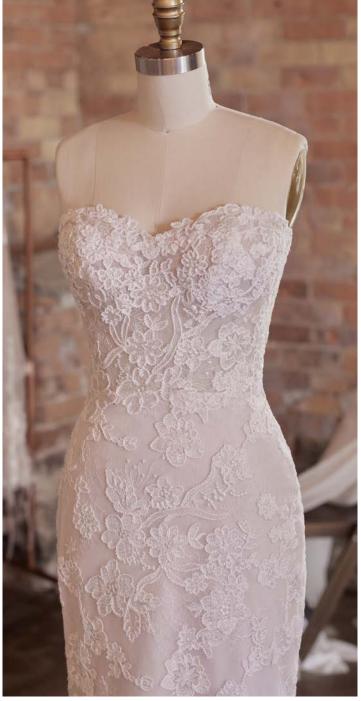

#### Alda 21RN752

#### **COLORS**

• Ivory gown with Natural Illusion (pictured)

#### **HIGHLIGHTS**

- · Yolivia crepe
- Illusion bodice with 3-D flowers and lace motifs bodice
- Plunging illusion V-neckline
- Plunging illusion V-back
- Beaded spaghetti straps
- Lined with Kitron stretch jersey for comfort
- Zipper closure with covered buttons trailing down the train

#### **SIZES**

0-28