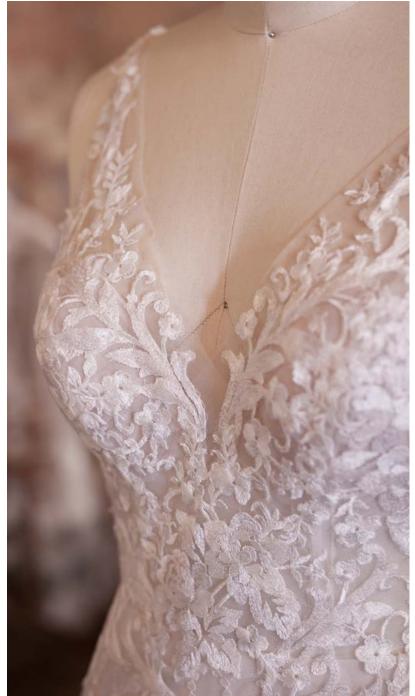

#### **COLORS**

• Ivory gown with Natural Illusion (pictured)

#### **HIGHLIGHTS**

- · Yolivia crepe
- Illusion bodice with 3-D flowers and lace motifs bodice
- Plunging illusion V-neckline
- Plunging illusion V-back
- Beaded spaghetti straps
- Lined with Kitron stretch jersey for comfort
- Zipper closure with covered buttons trailing down the train

#### **SIZES**

0-28