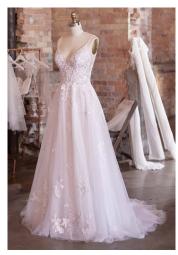

#### Isabella 21RS782

### Celeua Ingram

#### **COLORS**

- · Ivory gown with Natural Illusion
- Ivory over Soft Blush gown with Natural Illusion (pictured)

#### **HIGHLIGHTS**

- Beaded lace motifs over tulle
- Beaded lace bodice lined with organza
- Deep illusion V-neckline
- Square back
- Illusion lace tank straps
- Covered buttons over zipper closure

#### SIZES

0-28