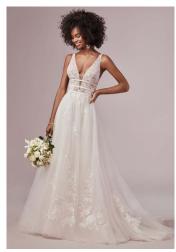

#### Beverly 21RC846

**COLORS** 

- · All Ivory gown with Ivory Illusion
- Ivory/Nude Accent gown with Natural Illusion (pictured)

#### HIGHLIGHTS

- Donella crepe
- Sheer bodice with beaded lace motifs lined with sparkle tulle and organza
- · Sweetheart neckline
- Strapless
- Covered buttons over zipper closure

#### SIZES

0-28