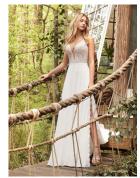

### Pearl 21RW804

### Cebeua Ingram

#### **COLORS**

• Ivory gown with Natural Illusion (pictured)

#### **HIGHLIGHTS**

- Felicity mikado
- Illusion side panels
- Plunging illusion neckline with square finish
- Plunging V-back
- Sleeveless
- Covered buttons over zipper closure
- Pockets

#### SIZES

0-28