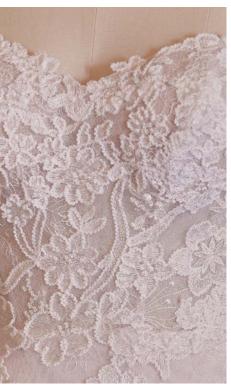

#### Alda 21RN752

#### **COLORS**

• Ivory gown with Natural Illusion (pictured)

#### **HIGHLIGHTS**

- · Yolivia crepe
- Illusion bodice with 3-D flowers and lace motifs bodice
- Plunging illusion V-neckline
- Plunging illusion V-back
- Beaded spaghetti straps
- Lined with Kitron stretch jersey for comfort
- Zipper closure with covered buttons trailing down the train

#### **SIZES**

0-28