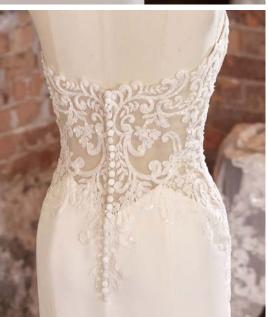

# Celecca Ingram Fall 2021

#### Alda 21RN752

#### **COLORS**

• Ivory gown with Natural Illusion (pictured)

#### **HIGHLIGHTS**

- · Yolivia crepe
- Illusion bodice with 3-D flowers and lace motifs bodice
- Plunging illusion V-neckline
- Plunging illusion V-back
- Beaded spaghetti straps
- Lined with Kitron stretch jersey for comfort
- Zipper closure with covered buttons trailing down the train

#### **SIZES**

0-28