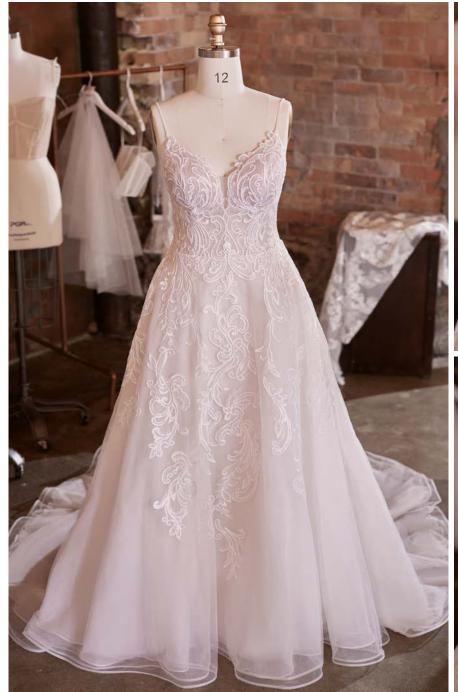

### Celecca Ingram

#### **COLORS**

- Ivory gown with Natural Illusion (pictured)
- Ivory over Soft Blush gown with Natural Illusion
- Ivory over Misty Mauve gown with Natural Illusion (pictured)

#### HIGHLIGHTS

- Beaded lace motifs over tulle
- Sheer lace bodice lined with organza
- Deep illusion V-neckline
- Illusion V-back
- Beaded spaghetti straps
- · Lined with Roma satin
- Crystal buttons over zipper closure

#### **SIZES**

0-28

### personalize it!

#### **PERSONALIZATION OPTIONS**

- Extend the train for added drama (up to 15 in/38 cm), opt to shorten the train (up to 14 in/35 cm) or remove the train for a more casual look
- Add crystal buttons down the back for a vintage vibe

#### **MISCELLANEOUS**

- Extra lace motif included for minor neckline alterations
- Photographed with light nude bra cups, dark nude available separately