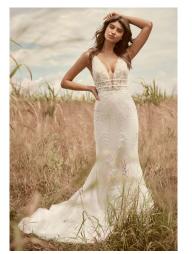

#### Alda 21RN752

#### **COLORS**

• Ivory gown with Natural Illusion (pictured)

#### **HIGHLIGHTS**

- · Yolivia crepe
- Illusion bodice with 3-D flowers and lace motifs bodice
- Plunging illusion V-neckline
- Plunging illusion V-back
- Beaded spaghetti straps
- Lined with Kitron stretch jersey for comfort
- Zipper closure with covered buttons trailing down the train

#### **SIZES**

0-28