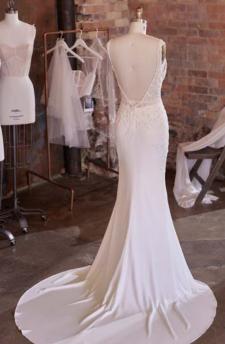

#### Carmen Lynette 20RK724B

(CARMEN SLEEVES, 20RK724) (SKYE JACKET, 21MS871)

#### Carmen Lynette 20RK724B

#### **COLORS**

• Ivory gown with Ivory Illusion (pictured)

#### **HIGHLIGHTS**

- · Panama crepe
- Beaded lace motifs over tulle
- · Deep V-neckline
- · Deep illusion lace V-back
- Illusion lace tank straps
- Lined With Vlada stretch jersey for comfort
- · Zipper closure