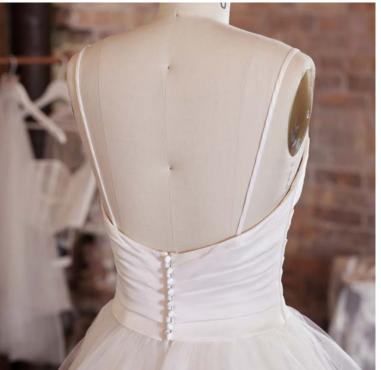

#### Alda 21RN752

#### **COLORS**

• Ivory gown with Natural Illusion (pictured)

#### **HIGHLIGHTS**

- · Yolivia crepe
- Illusion bodice with 3-D flowers and lace motifs bodice
- Plunging illusion V-neckline
- Plunging illusion V-back
- Beaded spaghetti straps
- Lined with Kitron stretch jersey for comfort
- Zipper closure with covered buttons trailing down the train

#### **SIZES**

0-28