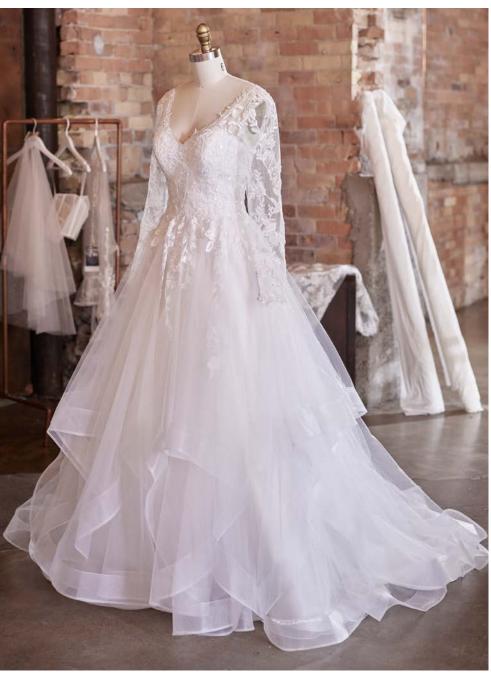

#### Alda 21RN752

#### **COLORS**

• Ivory gown with Natural Illusion (pictured)

#### **HIGHLIGHTS**

- · Yolivia crepe
- Illusion bodice with 3-D flowers and lace motifs bodice
- Plunging illusion V-neckline
- Plunging illusion V-back
- Beaded spaghetti straps
- Lined with Kitron stretch jersey for comfort
- Zipper closure with covered buttons trailing down the train

#### **SIZES**

0-28