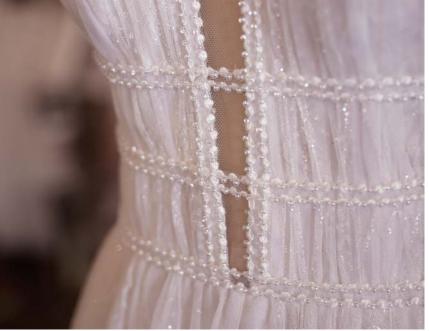

#### **COLORS**

• Ivory gown with Natural Illusion (pictured)

#### **HIGHLIGHTS**

- · Yolivia crepe
- Illusion bodice with 3-D flowers and lace motifs bodice
- Plunging illusion V-neckline
- Plunging illusion V-back
- Beaded spaghetti straps
- Lined with Kitron stretch jersey for comfort
- Zipper closure with covered buttons trailing down the train