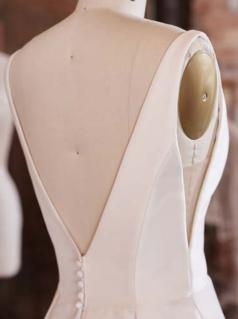

#### Alda 21RN752

### Cebecca Ingram

#### **COLORS**

• Ivory gown with Natural Illusion (pictured)

#### **HIGHLIGHTS**

- · Yolivia crepe
- Illusion bodice with 3-D flowers and lace motifs bodice
- Plunging illusion V-neckline
- Plunging illusion V-back
- Beaded spaghetti straps
- Lined with Kitron stretch jersey for comfort
- Zipper closure with covered buttons trailing down the train

#### **SIZES**

0-28