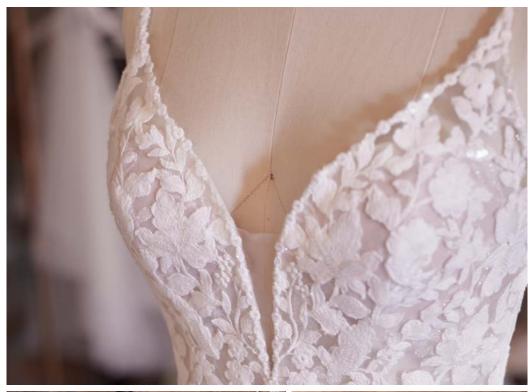

#### Alda 21RN752

#### **HIGHLIGHTS**

- · Yolivia crepe
- Illusion bodice with 3-D flowers and lace motifs bodice
- Plunging illusion V-neckline
- Plunging illusion V-back
- Beaded spaghetti straps
- Lined with Kitron stretch jersey for comfort
- Zipper closure with covered buttons trailing down the train