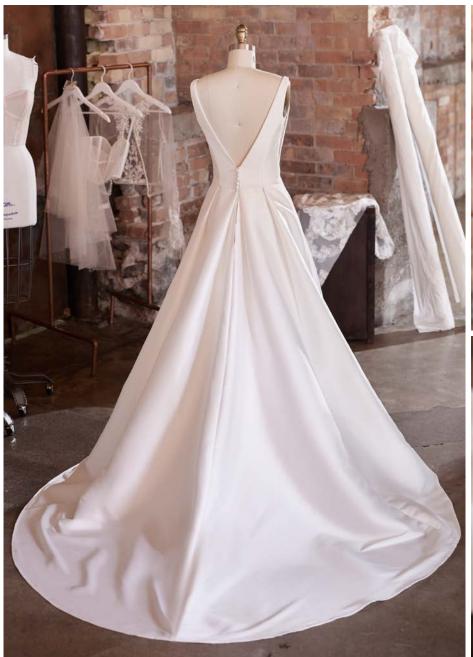

#### Alda 21RN752

### Cebecca Ingram

#### **COLORS**

• Ivory gown with Natural Illusion (pictured)

#### **HIGHLIGHTS**

- · Yolivia crepe
- Illusion bodice with 3-D flowers and lace motifs bodice
- Plunging illusion V-neckline
- Plunging illusion V-back
- Beaded spaghetti straps
- Lined with Kitron stretch jersey for comfort
- Zipper closure with covered buttons trailing down the train

#### **SIZES**

0-28