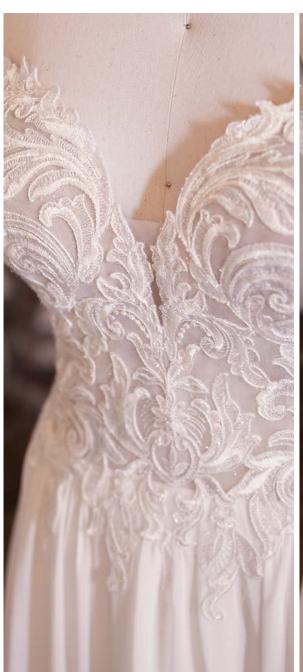

#### **COLORS**

• Ivory gown with Natural Illusion (pictured)

#### **HIGHLIGHTS**

- · Yolivia crepe
- Illusion bodice with 3-D flowers and lace motifs bodice
- Plunging illusion V-neckline
- Plunging illusion V-back
- Beaded spaghetti straps
- Lined with Kitron stretch jersey for comfort
- Zipper closure with covered buttons trailing down the train