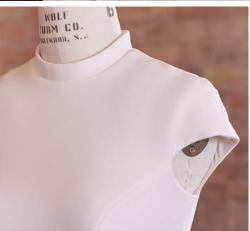

#### Alda 21RN752

### Cebecca Ingram

#### **COLORS**

• Ivory gown with Natural Illusion (pictured)

#### **HIGHLIGHTS**

- · Yolivia crepe
- Illusion bodice with 3-D flowers and lace motifs bodice
- Plunging illusion V-neckline
- Plunging illusion V-back
- Beaded spaghetti straps
- Lined with Kitron stretch jersey for comfort
- Zipper closure with covered buttons trailing down the train