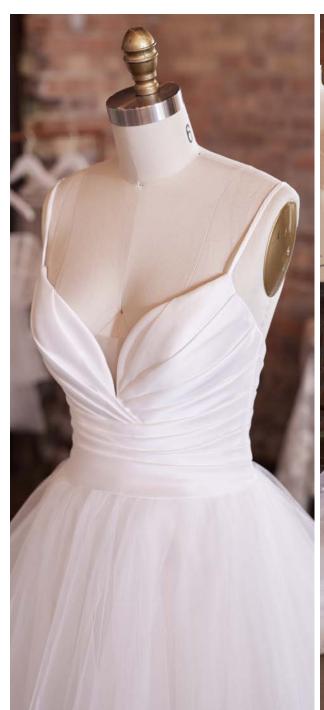

#### Alda 21RN752

#### **COLORS**

• Ivory gown with Natural Illusion (pictured)

#### **HIGHLIGHTS**

- · Yolivia crepe
- Illusion bodice with 3-D flowers and lace motifs bodice
- Plunging illusion V-neckline
- Plunging illusion V-back
- Beaded spaghetti straps
- Lined with Kitron stretch jersey for comfort
- Zipper closure with covered buttons trailing down the train

#### **SIZES**

0-28