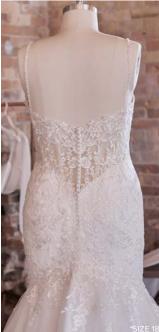

#### Georgia 21RT780

#### **HIGHLIGHTS**

- Ruched tulle with beaded lace motifs
- · Sweetheart neckline
- · Scoop back
- Strapless
- · Lined with Roma satin
- Covered buttons over zipper and inner corset closure