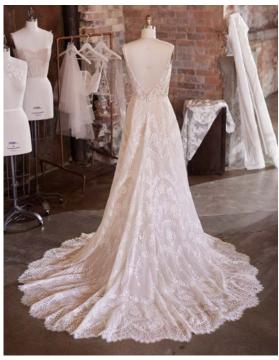

#### Alda 21RN752

#### **COLORS**

• Ivory gown with Natural Illusion (pictured)

#### **HIGHLIGHTS**

- · Yolivia crepe
- Illusion bodice with 3-D flowers and lace motifs bodice
- Plunging illusion V-neckline
- Plunging illusion V-back
- Beaded spaghetti straps
- Lined with Kitron stretch jersey for comfort
- Zipper closure with covered buttons trailing down the train

#### **SIZES**

0-28