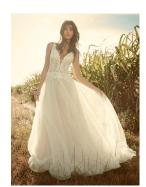

#### Fantasia 21RW776

### Celecca Ingram

#### **COLORS**

- · Ivory gown with Natural Illusion
- Ivory over Pearl gown with Natural Illusion (pictured)

#### **HIGHLIGHTS**

- Lace motifs over floral glitter tulle
- Sheer lace bodice lined with organza
- Deep illusion V-neckline
- Deep illusion lace V-back •
- · Lace spaghetti straps
- Lined with Virtue stretch jersey for comfort
- Covered buttons over zipper closure
- Illusion tulle over skirt attached

#### **SIZES**

0-28