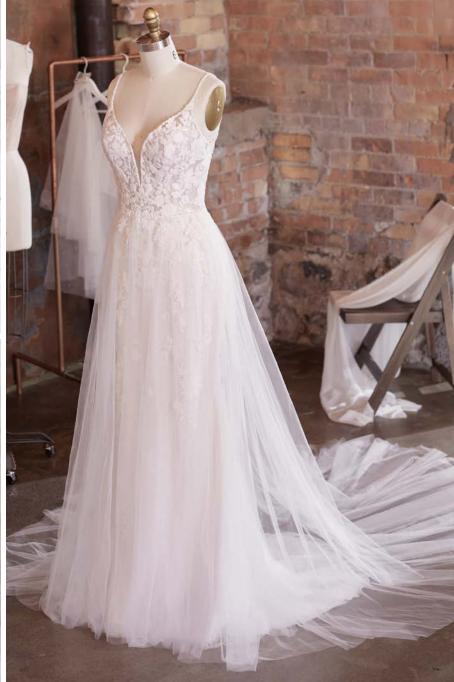

#### Alda 21RN752

#### **COLORS**

• Ivory gown with Natural Illusion (pictured)

#### **HIGHLIGHTS**

- · Yolivia crepe
- Illusion bodice with 3-D flowers and lace motifs bodice
- Plunging illusion V-neckline
- Plunging illusion V-back
- Beaded spaghetti straps
- Lined with Kitron stretch jersey for comfort
- Zipper closure with covered buttons trailing down the train

#### **SIZES**

0-28