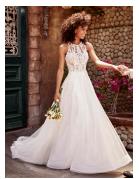

#### Alda 21RN752

### Cebecca Ingram

#### **COLORS**

• Ivory gown with Natural Illusion (pictured)

#### **HIGHLIGHTS**

- · Yolivia crepe
- Illusion bodice with 3-D flowers and lace motifs bodice
- Plunging illusion V-neckline
- Plunging illusion V-back
- Beaded spaghetti straps
- Lined with Kitron stretch jersey for comfort
- Zipper closure with covered buttons trailing down the train

#### **SIZES**

0-28