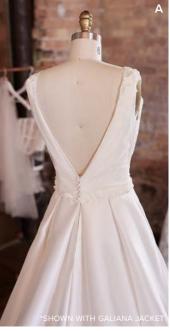

### Pearl 21RW804

### Cebeua Ingram

#### **COLORS**

• Ivory gown with Natural Illusion (pictured)

#### **HIGHLIGHTS**

- Felicity mikado
- Illusion side panels
- Plunging illusion neckline with square finish
- Plunging V-back
- Sleeveless
- Covered buttons over zipper closure
- Pockets

#### SIZES

0-28

## personalize it!

#### **PERSONALIZATION OPTIONS**

- Extend the train for added drama (up to 10 in/25 cm), opt to shorten the train (up to 20 in/51 cm) or remove the train for a more casual look
- · Add buttons down the back for a vintage vibe

### Galiana 21MC848 (JACKET)

Detachable ruched tulle jacket with V-neckline accented with lace motifs sold separately (JK021MC848)

- Ivory jacket with Ivory Illusion (pictured)
- 0-28