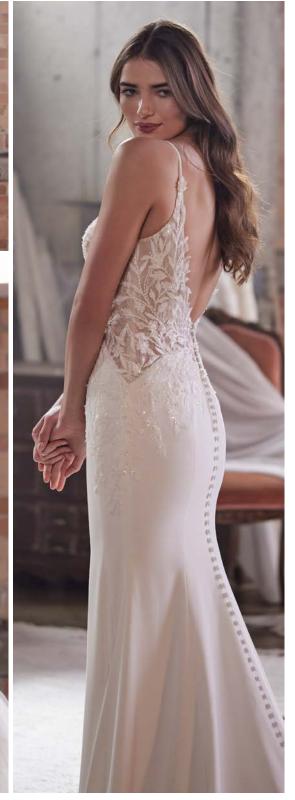

#### Alda 21RN752

#### **COLORS**

• Ivory gown with Natural Illusion (pictured)

#### **HIGHLIGHTS**

- · Yolivia crepe
- Illusion bodice with 3-D flowers and lace motifs bodice
- Plunging illusion V-neckline
- Plunging illusion V-back
- Beaded spaghetti straps
- Lined with Kitron stretch jersey for comfort
- Zipper closure with covered buttons trailing down the train

#### **SIZES**

0-28