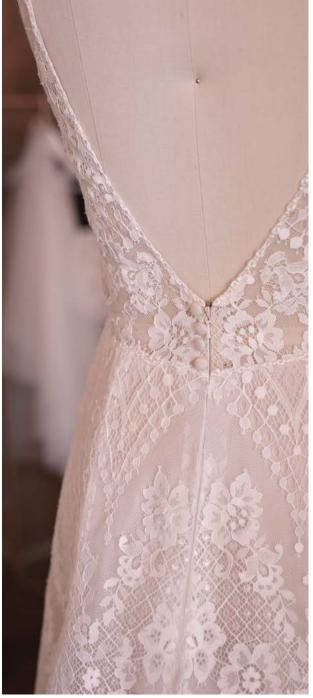

#### Fantasia 21RW776

#### **COLORS**

- · Ivory gown with Natural Illusion
- Ivory over Pearl gown with Natural Illusion (pictured)

#### **HIGHLIGHTS**

- Lace motifs over floral glitter tulle
- Sheer lace bodice lined with organza
- Deep illusion V-neckline
- Deep illusion lace V-back •
- · Lace spaghetti straps
- Lined with Virtue stretch jersey for comfort
- Covered buttons over zipper closure
- Illusion tulle over skirt attached