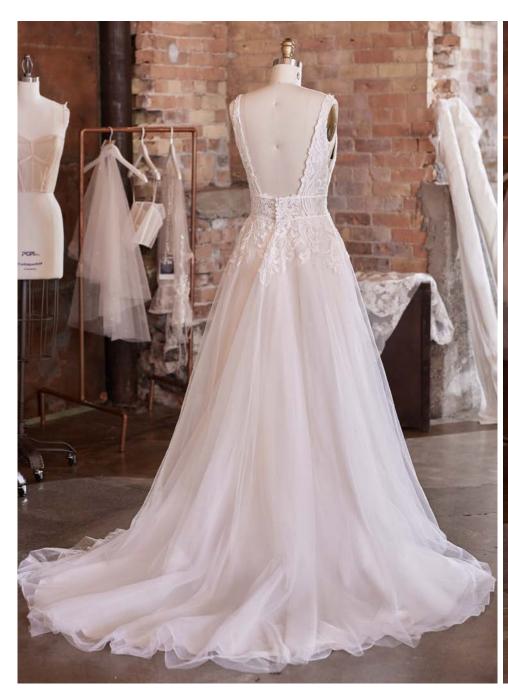

#### **COLORS**

All Ivory (pictured)

#### **HIGHLIGHTS**

- · Lux stretch satin
- Scoop neckline
- Plunging scoop back with criss-cross straps
- Satin spaghetti straps
- Lined with Brisa stretch jersey for comfort
- Zipper closure