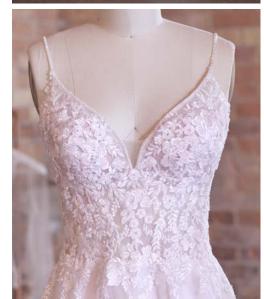

#### Alda 21RN752

### Cebecca Ingram

#### **COLORS**

• Ivory gown with Natural Illusion (pictured)

#### **HIGHLIGHTS**

- · Yolivia crepe
- Illusion bodice with 3-D flowers and lace motifs bodice
- Plunging illusion V-neckline
- Plunging illusion V-back
- Beaded spaghetti straps
- Lined with Kitron stretch jersey for comfort
- Zipper closure with covered buttons trailing down the train

#### **SIZES**

0-28