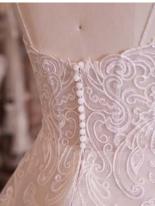

#### Alda 21RN752

#### **HIGHLIGHTS**

- · Yolivia crepe
- Illusion bodice with 3-D flowers and lace motifs bodice
- Plunging illusion V-neckline
- Plunging illusion V-back
- Beaded spaghetti straps
- Lined with Kitron stretch jersey for comfort
- Zipper closure with covered buttons trailing down the train