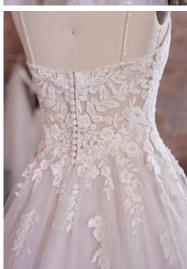

#### Fantasia 21RW776

#### **COLORS**

- · Ivory gown with Natural Illusion
- Ivory over Pearl gown with Natural Illusion (pictured)

#### **HIGHLIGHTS**

- Lace motifs over floral glitter tulle
- Sheer lace bodice lined with organza
- Deep illusion V-neckline
- Deep illusion lace V-back •
- · Lace spaghetti straps
- Lined with Virtue stretch jersey for comfort
- Covered buttons over zipper closure
- Illusion tulle over skirt attached