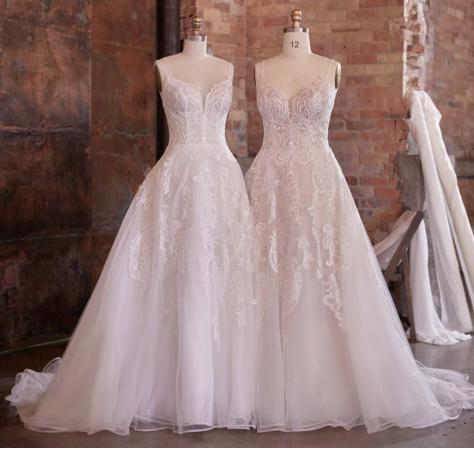

#### Alda 21RN752

#### **COLORS**

• Ivory gown with Natural Illusion (pictured)

#### **HIGHLIGHTS**

- · Yolivia crepe
- Illusion bodice with 3-D flowers and lace motifs bodice
- Plunging illusion V-neckline
- Plunging illusion V-back
- Beaded spaghetti straps
- Lined with Kitron stretch jersey for comfort
- Zipper closure with covered buttons trailing down the train

#### **SIZES**

0-28