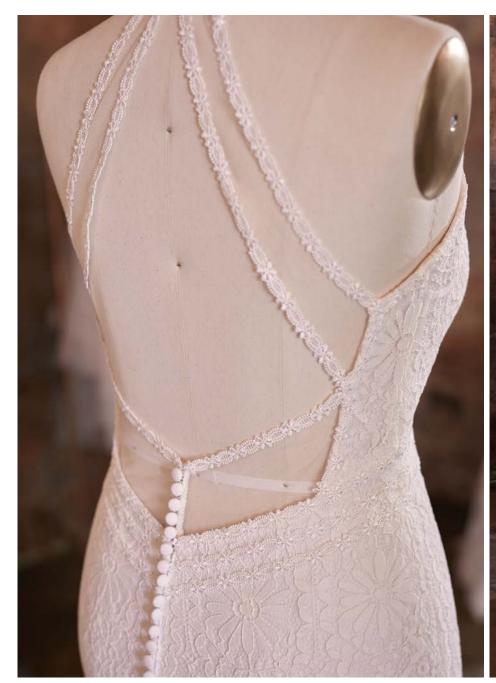

#### Augusta 21RW836

#### **COLORS**

All Ivory (pictured)

#### **HIGHLIGHTS**

- · Lux stretch satin
- Scoop neckline
- Plunging scoop back with criss-cross straps
- Satin spaghetti straps
- Lined with Brisa stretch jersey for comfort
- Zipper closure

#### SIZES

0-28