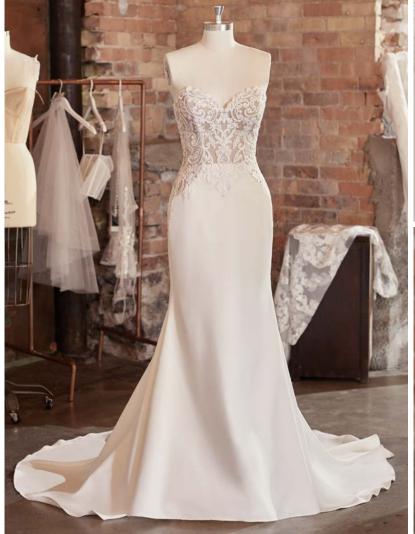

# Celecca Ingram Fall 2021

#### Alda 21RN752

#### **COLORS**

• Ivory gown with Natural Illusion (pictured)

#### **HIGHLIGHTS**

- · Yolivia crepe
- Illusion bodice with 3-D flowers and lace motifs bodice
- Plunging illusion V-neckline
- Plunging illusion V-back
- Beaded spaghetti straps
- Lined with Kitron stretch jersey for comfort
- Zipper closure with covered buttons trailing down the train

#### **SIZES**

0-28