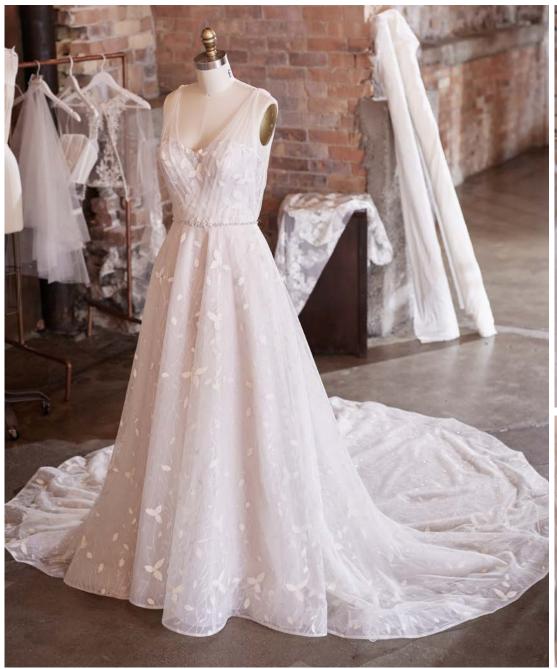

#### Alda 21RN752

#### **COLORS**

• Ivory gown with Natural Illusion (pictured)

#### **HIGHLIGHTS**

- · Yolivia crepe
- Illusion bodice with 3-D flowers and lace motifs bodice
- Plunging illusion V-neckline
- Plunging illusion V-back
- Beaded spaghetti straps
- Lined with Kitron stretch jersey for comfort
- Zipper closure with covered buttons trailing down the train

#### **SIZES**

0-28