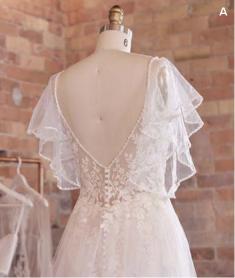

#### Alda 21RN752

#### **COLORS**

• Ivory gown with Natural Illusion (pictured)

#### **HIGHLIGHTS**

- · Yolivia crepe
- Illusion bodice with 3-D flowers and lace motifs bodice
- Plunging illusion V-neckline
- Plunging illusion V-back
- Beaded spaghetti straps
- Lined with Kitron stretch jersey for comfort
- Zipper closure with covered buttons trailing down the train

#### **SIZES**

0-28