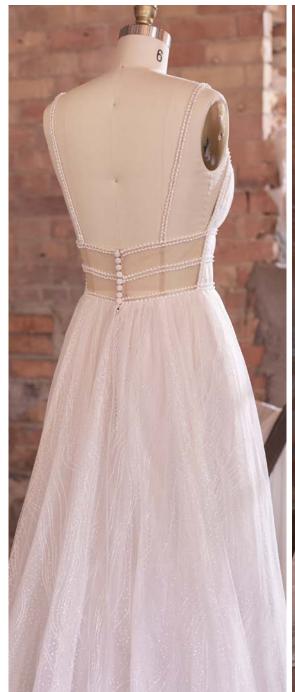

#### **COLORS**

• Ivory gown with Natural Illusion (pictured)

#### **HIGHLIGHTS**

- · Yolivia crepe
- Illusion bodice with 3-D flowers and lace motifs bodice
- Plunging illusion V-neckline
- Plunging illusion V-back
- Beaded spaghetti straps
- Lined with Kitron stretch jersey for comfort
- Zipper closure with covered buttons trailing down the train