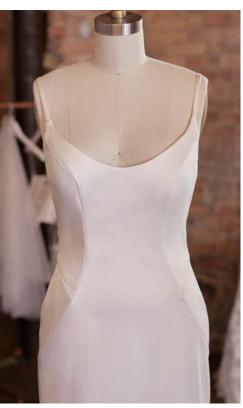

#### Augusta 21RW836

(LINDEL CAPE, 21MT844)

Cebecca Ingram " see the VIDEO! personalize it!

#### Augusta 21RW836

### Celeua Ingram

#### **COLORS**

All Ivory (pictured)

#### **HIGHLIGHTS**

- · Lux stretch satin
- Scoop neckline
- Plunging scoop back with criss-cross straps
- Satin spaghetti straps
- Lined with Brisa stretch jersey for comfort
- Zipper closure

#### SIZES

0-28