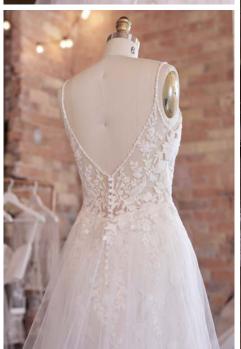

#### Alda 21RN752

#### **COLORS**

• Ivory gown with Natural Illusion (pictured)

#### **HIGHLIGHTS**

- · Yolivia crepe
- Illusion bodice with 3-D flowers and lace motifs bodice
- Plunging illusion V-neckline
- Plunging illusion V-back
- Beaded spaghetti straps
- Lined with Kitron stretch jersey for comfort
- Zipper closure with covered buttons trailing down the train

#### **SIZES**

0-28