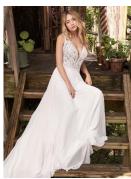

#### Beverly 21RC846

**COLORS** 

- · All Ivory gown with Ivory Illusion
- Ivory/Nude Accent gown with Natural Illusion (pictured)

#### HIGHLIGHTS

- Donella crepe
- Sheer bodice with beaded lace motifs lined with sparkle tulle and organza
- · Sweetheart neckline
- Strapless
- Covered buttons over zipper closure

#### SIZES

0-28