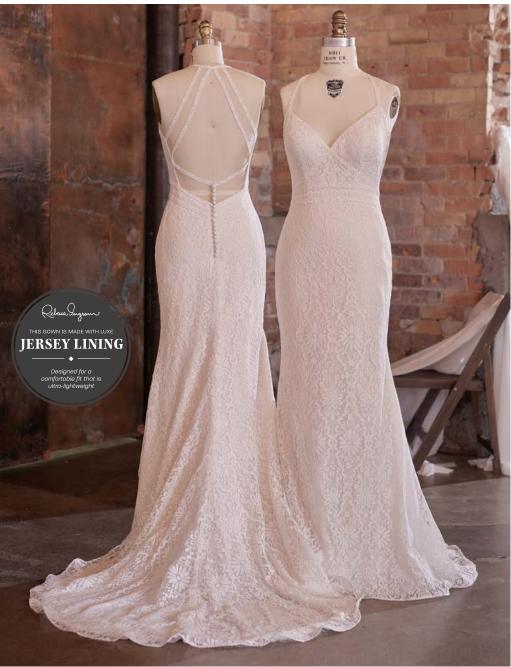

#### Augusta 21RW836

#### **COLORS**

All Ivory (pictured)

#### **HIGHLIGHTS**

- · Lux stretch satin
- Scoop neckline
- Plunging scoop back with criss-cross straps
- Satin spaghetti straps
- Lined with Brisa stretch jersey for comfort
- Zipper closure

#### SIZES

0-28