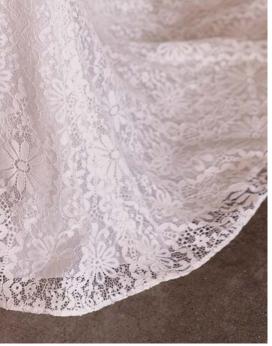

#### Alda 21RN752

#### **HIGHLIGHTS**

- · Yolivia crepe
- Illusion bodice with 3-D flowers and lace motifs bodice
- Plunging illusion V-neckline
- Plunging illusion V-back
- Beaded spaghetti straps
- Lined with Kitron stretch jersey for comfort
- Zipper closure with covered buttons trailing down the train