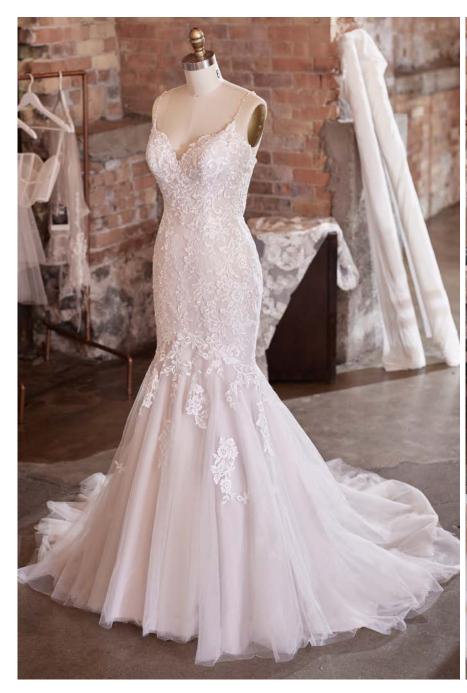

#### Alda 21RN752

#### **COLORS**

• Ivory gown with Natural Illusion (pictured)

#### **HIGHLIGHTS**

- · Yolivia crepe
- Illusion bodice with 3-D flowers and lace motifs bodice
- Plunging illusion V-neckline
- Plunging illusion V-back
- Beaded spaghetti straps
- Lined with Kitron stretch jersey for comfort
- Zipper closure with covered buttons trailing down the train

#### **SIZES**

0-28