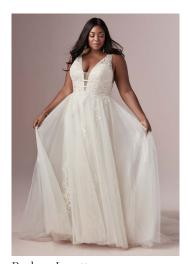

#### **COLORS**

• Ivory gown with Natural Illusion (pictured)

#### **HIGHLIGHTS**

- · Yolivia crepe
- Illusion bodice with 3-D flowers and lace motifs bodice
- Plunging illusion V-neckline
- Plunging illusion V-back
- Beaded spaghetti straps
- Lined with Kitron stretch jersey for comfort
- Zipper closure with covered buttons trailing down the train

#### **SIZES**

0-28