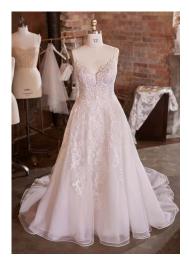

### Katiya 21RS827

#### **COLORS**

- All Ivory gown with Ivory Illusion (pictured)
- Ivory over Soft Blush gown with Natural Illusion
- · Ivory over Nude gown with Natural Illusion (pictured, size 12)

#### HIGHLIGHTS

- Sheer organza lined bodice with sequin lace motifs
- Deep illusion V-neckline
- Scoop back
- Sequin lace motifs over tulle Beaded spaghetti straps
  - · Covered buttons over zipper closure
  - · Narrow double horsehair hem finish

#### **SIZES**

0-28