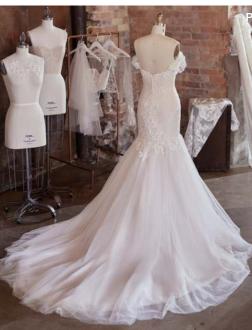

#### Alda 21RN752

### Cebecca Ingram

#### **COLORS**

• Ivory gown with Natural Illusion (pictured)

#### **HIGHLIGHTS**

- · Yolivia crepe
- Illusion bodice with 3-D flowers and lace motifs bodice
- Plunging illusion V-neckline
- Plunging illusion V-back
- Beaded spaghetti straps
- Lined with Kitron stretch jersey for comfort
- Zipper closure with covered buttons trailing down the train

#### **SIZES**

0-28