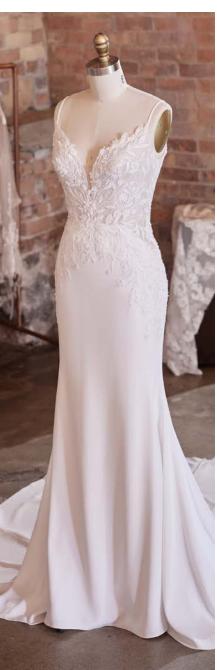

#### **COLORS**

• Ivory gown with Ivory Illusion (pictured)

#### **HIGHLIGHTS**

- · Panama crepe
- Beaded lace motifs over tulle
- · Deep V-neckline
- · Deep illusion lace V-back
- Illusion lace tank straps
- Lined With Vlada stretch jersey for comfort
- · Zipper closure

#### SIZES

0-28