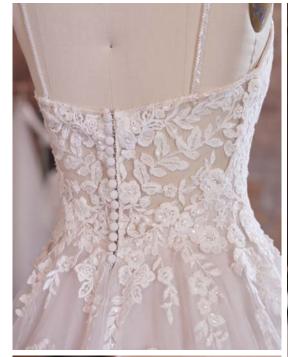

#### Alda 21RN752

### Cebecca Ingram

#### **COLORS**

• Ivory gown with Natural Illusion (pictured)

#### **HIGHLIGHTS**

- · Yolivia crepe
- Illusion bodice with 3-D flowers and lace motifs bodice
- Plunging illusion V-neckline
- Plunging illusion V-back
- Beaded spaghetti straps
- Lined with Kitron stretch jersey for comfort
- Zipper closure with covered buttons trailing down the train

#### **SIZES**

0-28