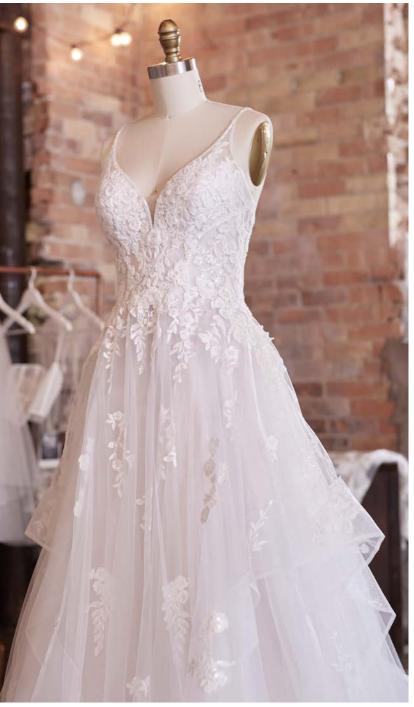

#### Alda 21RN752

### Cebecca Ingram

#### **COLORS**

• Ivory gown with Natural Illusion (pictured)

#### **HIGHLIGHTS**

- · Yolivia crepe
- Illusion bodice with 3-D flowers and lace motifs bodice
- Plunging illusion V-neckline
- Plunging illusion V-back
- Beaded spaghetti straps
- Lined with Kitron stretch jersey for comfort
- Zipper closure with covered buttons trailing down the train

#### **SIZES**

0-28