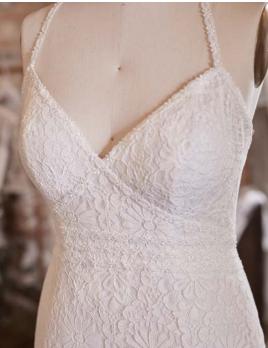

#### Alda 21RN752

#### **COLORS**

• Ivory gown with Natural Illusion (pictured)

#### **HIGHLIGHTS**

- · Yolivia crepe
- Illusion bodice with 3-D flowers and lace motifs bodice
- Plunging illusion V-neckline
- Plunging illusion V-back
- Beaded spaghetti straps
- Lined with Kitron stretch jersey for comfort
- Zipper closure with covered buttons trailing down the train