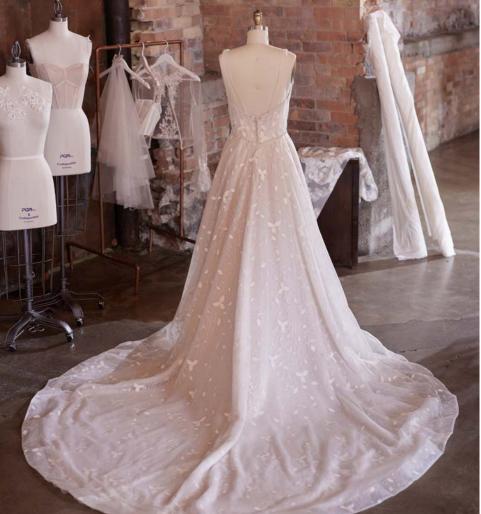

#### **COLORS**

• Ivory gown with Natural Illusion (pictured)

#### **HIGHLIGHTS**

- · Yolivia crepe
- Illusion bodice with 3-D flowers and lace motifs bodice
- Plunging illusion V-neckline
- Plunging illusion V-back
- Beaded spaghetti straps
- Lined with Kitron stretch jersey for comfort
- Zipper closure with covered buttons trailing down the train

#### **SIZES**

0-28