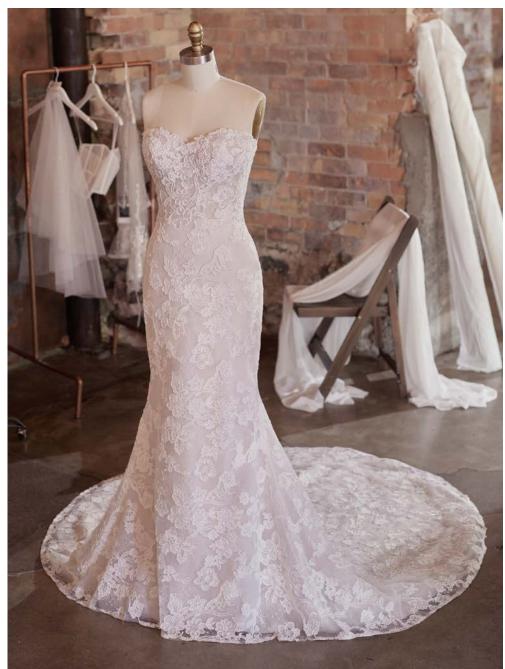

#### Alda 21RN752

#### **COLORS**

• Ivory gown with Natural Illusion (pictured)

#### **HIGHLIGHTS**

- · Yolivia crepe
- Illusion bodice with 3-D flowers and lace motifs bodice
- Plunging illusion V-neckline
- Plunging illusion V-back
- Beaded spaghetti straps
- Lined with Kitron stretch jersey for comfort
- Zipper closure with covered buttons trailing down the train

#### **SIZES**

0-28