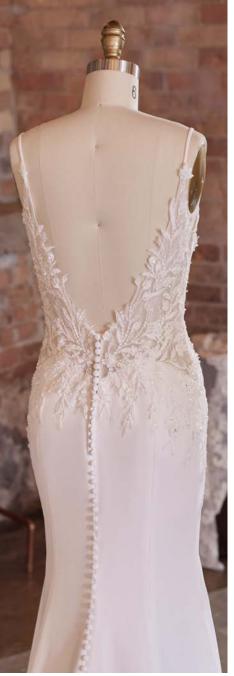

#### Alda 21RN752

#### **COLORS**

• Ivory gown with Natural Illusion (pictured)

#### **HIGHLIGHTS**

- · Yolivia crepe
- Illusion bodice with 3-D flowers and lace motifs bodice
- Plunging illusion V-neckline
- Plunging illusion V-back
- Beaded spaghetti straps
- Lined with Kitron stretch jersey for comfort
- Zipper closure with covered buttons trailing down the train

#### **SIZES**

0-28