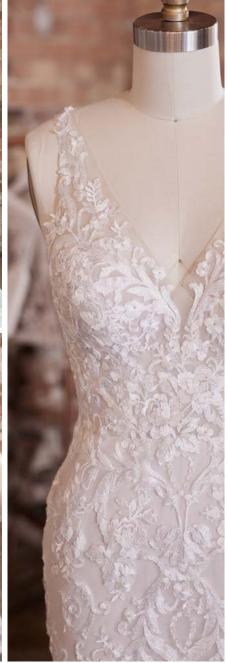

#### **COLORS**

• Ivory gown with Natural Illusion (pictured)

#### **HIGHLIGHTS**

- · Yolivia crepe
- Illusion bodice with 3-D flowers and lace motifs bodice
- Plunging illusion V-neckline
- Plunging illusion V-back
- Beaded spaghetti straps
- Lined with Kitron stretch jersey for comfort
- Zipper closure with covered buttons trailing down the train

#### **SIZES**

0-28