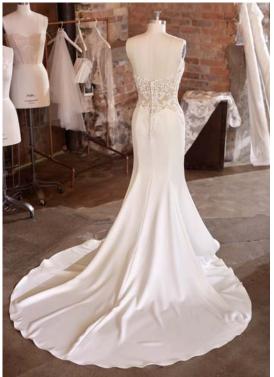

#### Alda 21RN752

### Cebecca Ingram

#### **COLORS**

• Ivory gown with Natural Illusion (pictured)

#### **HIGHLIGHTS**

- · Yolivia crepe
- Illusion bodice with 3-D flowers and lace motifs bodice
- Plunging illusion V-neckline
- Plunging illusion V-back
- Beaded spaghetti straps
- Lined with Kitron stretch jersey for comfort
- Zipper closure with covered buttons trailing down the train

#### **SIZES**

0-28