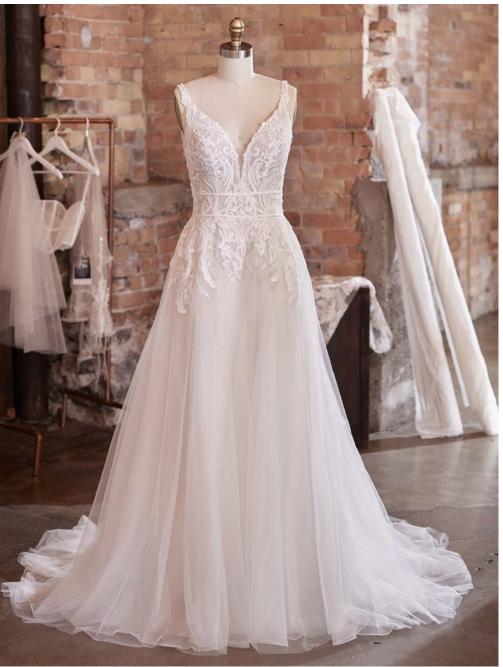

#### **COLORS**

• Ivory gown with Natural Illusion (pictured)

#### **HIGHLIGHTS**

- · Yolivia crepe
- Illusion bodice with 3-D flowers and lace motifs bodice
- Plunging illusion V-neckline
- Plunging illusion V-back
- Beaded spaghetti straps
- Lined with Kitron stretch jersey for comfort
- Zipper closure with covered buttons trailing down the train

#### **SIZES**

0-28