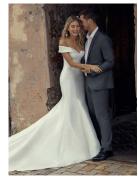

#### Beverly 21RC846

**COLORS** 

- · All Ivory gown with Ivory Illusion
- Ivory/Nude Accent gown with Natural Illusion (pictured)

#### HIGHLIGHTS

- Donella crepe
- Sheer bodice with beaded lace motifs lined with sparkle tulle and organza
- · Sweetheart neckline
- Strapless
- Covered buttons over zipper closure

#### SIZES

0-28