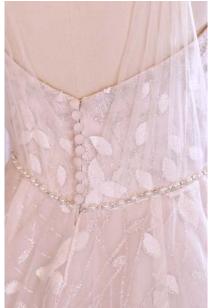

#### Alda 21RN752

#### **COLORS**

• Ivory gown with Natural Illusion (pictured)

#### **HIGHLIGHTS**

- · Yolivia crepe
- Illusion bodice with 3-D flowers and lace motifs bodice
- Plunging illusion V-neckline
- Plunging illusion V-back
- Beaded spaghetti straps
- Lined with Kitron stretch jersey for comfort
- Zipper closure with covered buttons trailing down the train

#### **SIZES**

0-28