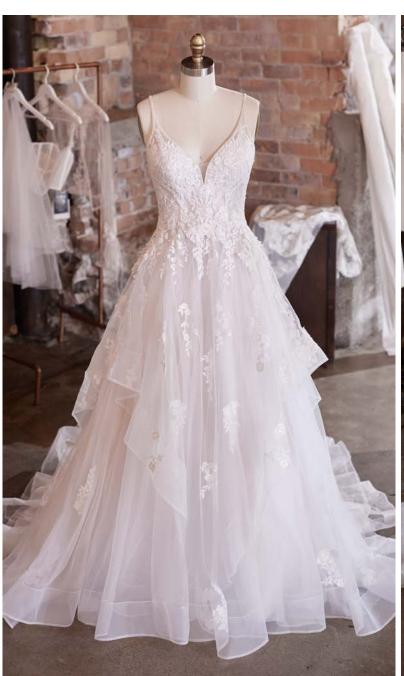

#### Fantasia 21RW776

#### **COLORS**

- · Ivory gown with Natural Illusion
- Ivory over Pearl gown with Natural Illusion (pictured)

#### **HIGHLIGHTS**

- Lace motifs over floral glitter tulle
- Sheer lace bodice lined with organza
- Deep illusion V-neckline
- Deep illusion lace V-back •
- · Lace spaghetti straps
- Lined with Virtue stretch jersey for comfort
- Covered buttons over zipper closure
- Illusion tulle over skirt attached