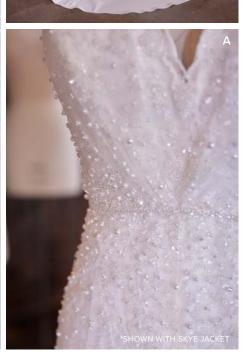

#### Carmen Lynette 20RK724B

(CARMEN SLEEVES, 20RK724) (SKYE JACKET, 21MS871)

#### **HIGHLIGHTS**

- · Panama crepe
- Beaded lace motifs over tulle
- · Deep V-neckline
- · Deep illusion lace V-back
- Illusion lace tank straps
- Lined With Vlada stretch jersey for comfort
- · Zipper closure

#### Skye 21MS871 (JACKET)

Beaded tulle jacket with godets sold separately (JKA21MS871)

- All Ivoryjacket with Ivory Illusion (pictured)
- 0-28
- PERSONALIZATION OPTION: Extend the train for added drama (up to 6 in/15 cm), opt to shorten the train (up to 42 in/107 cm) or remove the train for a more casual look