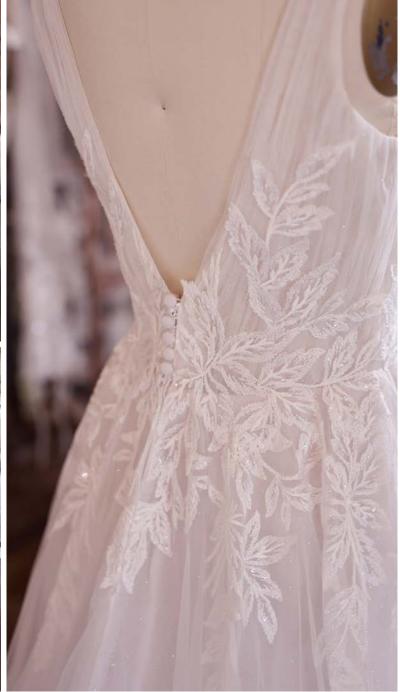

#### **COLORS**

• Ivory gown with Natural Illusion (pictured)

#### **HIGHLIGHTS**

- · Yolivia crepe
- Illusion bodice with 3-D flowers and lace motifs bodice
- Plunging illusion V-neckline
- Plunging illusion V-back
- Beaded spaghetti straps
- Lined with Kitron stretch jersey for comfort
- Zipper closure with covered buttons trailing down the train

#### **SIZES**

0-28