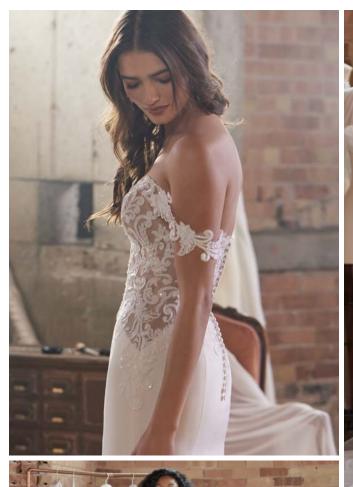

#### Alda 21RN752

#### **COLORS**

• Ivory gown with Natural Illusion (pictured)

#### **HIGHLIGHTS**

- · Yolivia crepe
- Illusion bodice with 3-D flowers and lace motifs bodice
- Plunging illusion V-neckline
- Plunging illusion V-back
- Beaded spaghetti straps
- Lined with Kitron stretch jersey for comfort
- Zipper closure with covered buttons trailing down the train

#### **SIZES**

0-28