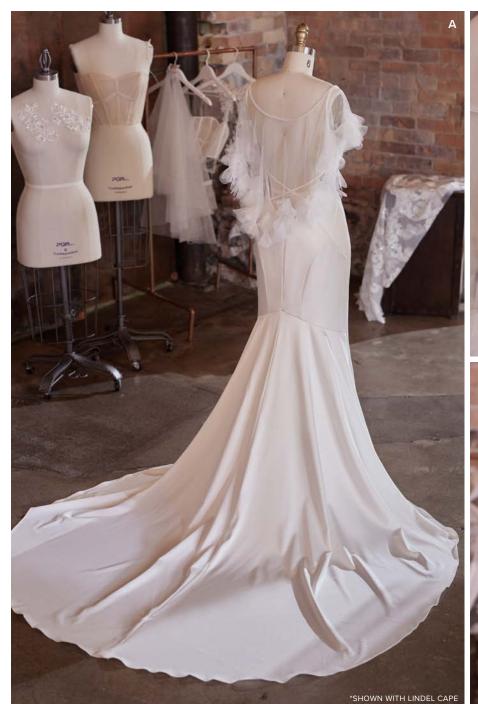

#### Augusta 21RW836

(LINDEL CAPE, 21MT844)

Cebecca Ingram " see the VIDEO! personalize it!

#### Augusta 21RW836

### Celeua Ingram

#### **COLORS**

All Ivory (pictured)

#### **HIGHLIGHTS**

- · Lux stretch satin
- Scoop neckline
- Plunging scoop back with criss-cross straps
- Satin spaghetti straps
- Lined with Brisa stretch jersey for comfort
- Zipper closure

#### SIZES

0-28

#### Lindel 21MT844 (CAPE)

Detachable tulle cape with 3-D tulle flowers sold separately (CA021MT844)

- All Ivory (pictured)
- 0-28