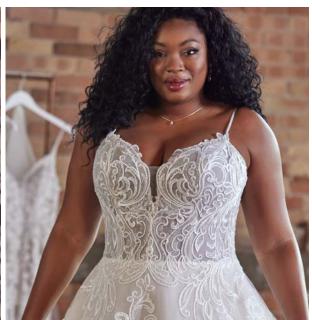

#### **COLORS**

• Ivory gown with Natural Illusion (pictured)

#### **HIGHLIGHTS**

- · Yolivia crepe
- Illusion bodice with 3-D flowers and lace motifs bodice
- Plunging illusion V-neckline
- Plunging illusion V-back
- Beaded spaghetti straps
- Lined with Kitron stretch jersey for comfort
- Zipper closure with covered buttons trailing down the train

#### **SIZES**

0-28