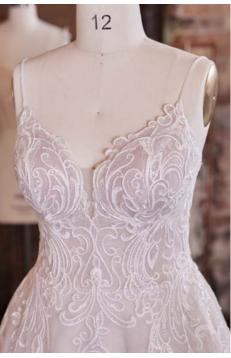

### Celecca Ingram

#### **COLORS**

- Ivory gown with Natural Illusion (pictured)
- Ivory over Soft Blush gown with Natural Illusion
- Ivory over Misty Mauve gown with Natural Illusion (pictured)

#### HIGHLIGHTS

- Beaded lace motifs over tulle
- Sheer lace bodice lined with organza
- Deep illusion V-neckline
- Illusion V-back
- Beaded spaghetti straps
- · Lined with Roma satin
- Crystal buttons over zipper closure