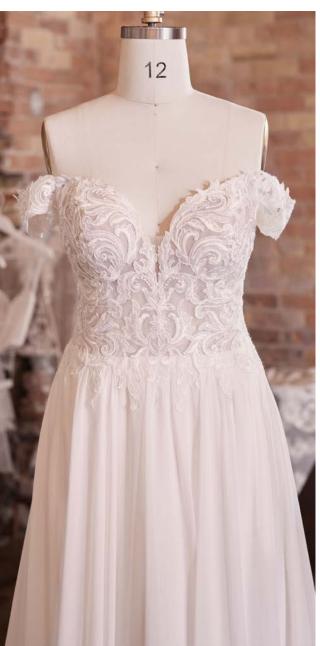

#### **COLORS**

• Ivory gown with Natural Illusion (pictured)

#### **HIGHLIGHTS**

- · Yolivia crepe
- Illusion bodice with 3-D flowers and lace motifs bodice
- Plunging illusion V-neckline
- Plunging illusion V-back
- Beaded spaghetti straps
- Lined with Kitron stretch jersey for comfort
- Zipper closure with covered buttons trailing down the train