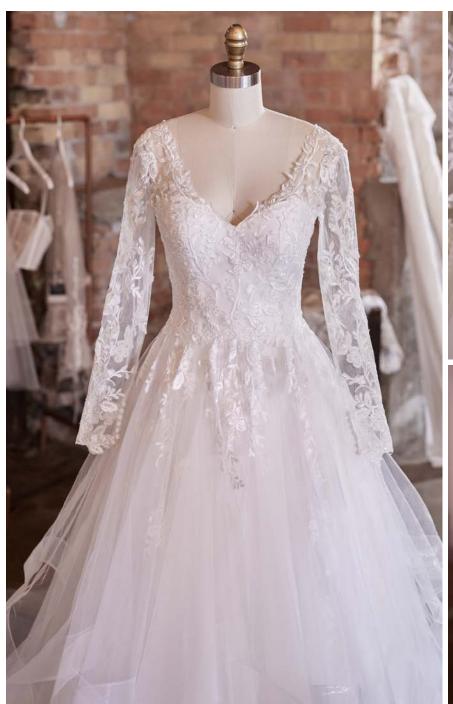

#### Alda 21RN752

#### **COLORS**

• Ivory gown with Natural Illusion (pictured)

#### **HIGHLIGHTS**

- · Yolivia crepe
- Illusion bodice with 3-D flowers and lace motifs bodice
- Plunging illusion V-neckline
- Plunging illusion V-back
- Beaded spaghetti straps
- Lined with Kitron stretch jersey for comfort
- Zipper closure with covered buttons trailing down the train

#### **SIZES**

0-28