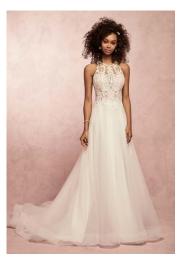

#### Fantasia 21RW776

#### **COLORS**

- · Ivory gown with Natural Illusion
- Ivory over Pearl gown with Natural Illusion (pictured)

#### **HIGHLIGHTS**

- Lace motifs over floral glitter tulle
- Sheer lace bodice lined with organza
- Deep illusion V-neckline
- Deep illusion lace V-back •
- · Lace spaghetti straps
- Lined with Virtue stretch jersey for comfort
- Covered buttons over zipper closure
- Illusion tulle over skirt attached

#### **SIZES**

0-28