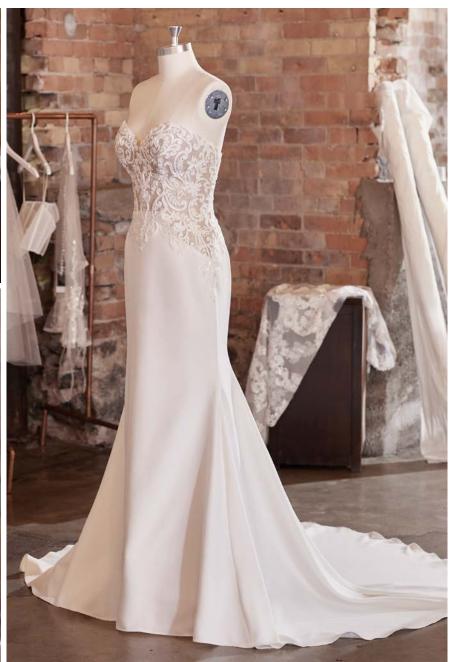

#### Alda 21RN752

### Cebecca Ingram

#### **COLORS**

• Ivory gown with Natural Illusion (pictured)

#### **HIGHLIGHTS**

- · Yolivia crepe
- Illusion bodice with 3-D flowers and lace motifs bodice
- Plunging illusion V-neckline
- Plunging illusion V-back
- Beaded spaghetti straps
- Lined with Kitron stretch jersey for comfort
- Zipper closure with covered buttons trailing down the train

#### **SIZES**

0-28