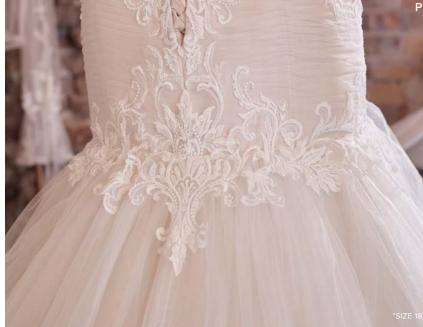

#### Faustine 21RT845

#### **COLORS**

- · All Ivory gown with Ivory Illusion
- Ivory over Soft Blush gown with Natural Illusion (pictured, size 18)
- Ivory over Misty Mauve gown with Natural Illusion
- Ivory over Soft Nude gown with Natural Illusion (pictured)

#### **HIGHLIGHTS**

- Sequin lace motifs over tulle
- Sheer lace bodice lined with organza
- Deep illusion V-Neckline
- · Plunging V-Back
- Illusion lace tank straps
- Lined with Lorena stretch jersey for comfort
- Covered buttons over zipper closure

#### **SIZES**

0-28

#### PERSONALIZATION OPTIONS

- Extend the train for added drama (up to 15 in/38 cm), opt to shorten the train (up to 12 in/30 cm) or remove the train for a more casual look
- Add buttons down the back for a vintage vibe

#### **MISCELLANEOUS**

- Extra lace motif included for minor neckline alterations
- Photographed with light nude bra cups, dark nude available separately