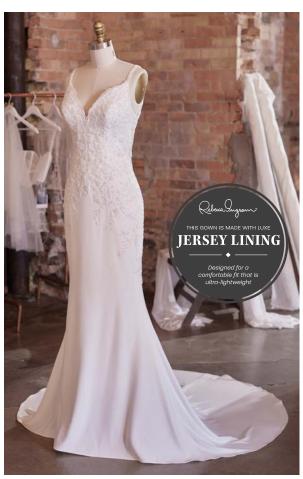

#### Alda 21RN752

#### **COLORS**

• Ivory gown with Natural Illusion (pictured)

#### **HIGHLIGHTS**

- · Yolivia crepe
- Illusion bodice with 3-D flowers and lace motifs bodice
- Plunging illusion V-neckline
- Plunging illusion V-back
- Beaded spaghetti straps
- Lined with Kitron stretch jersey for comfort
- Zipper closure with covered buttons trailing down the train

#### **SIZES**

0-28