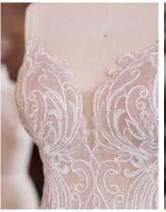

#### Alda 21RN752

#### **HIGHLIGHTS**

- · Yolivia crepe
- Illusion bodice with 3-D flowers and lace motifs bodice
- Plunging illusion V-neckline
- Plunging illusion V-back
- Beaded spaghetti straps
- Lined with Kitron stretch jersey for comfort
- Zipper closure with covered buttons trailing down the train