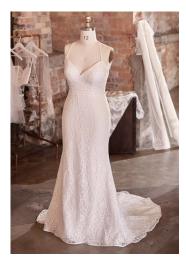

#### Augusta 21RW836

(LINDEL CAPE, 21MT844)

Cebecca Ingram " see the VIDEO! personalize it!

#### Augusta 21RW836

### Celeua Ingram

#### **COLORS**

All Ivory (pictured)

#### **HIGHLIGHTS**

- · Lux stretch satin
- Scoop neckline
- Plunging scoop back with criss-cross straps
- Satin spaghetti straps
- Lined with Brisa stretch jersey for comfort
- Zipper closure

#### SIZES

0-28