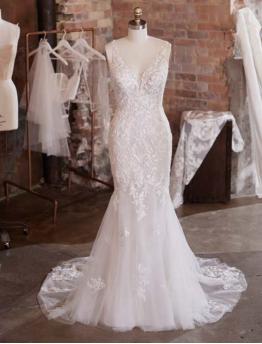

#### Alda 21RN752

#### **COLORS**

• Ivory gown with Natural Illusion (pictured)

#### **HIGHLIGHTS**

- · Yolivia crepe
- Illusion bodice with 3-D flowers and lace motifs bodice
- Plunging illusion V-neckline
- Plunging illusion V-back
- Beaded spaghetti straps
- Lined with Kitron stretch jersey for comfort
- Zipper closure with covered buttons trailing down the train

#### **SIZES**

0-28