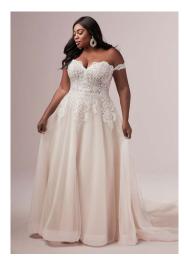

#### Esmeralda 21RS830

#### **COLORS**

- Ivory gown with Natural Illusion (pictured, size 12)
- Ivory over Soft Blush gown with Natural Illusion (pictured)

#### **HIGHLIGHTS**

- · Allover lace
- Halter V-neckline
- Halter back with keyhole edged with lace trim
- Lace spaghetti straps
- Lined with Virtue stretch jersey for comfort
- Covered buttons over zipper closure

#### **SIZES**

0-28