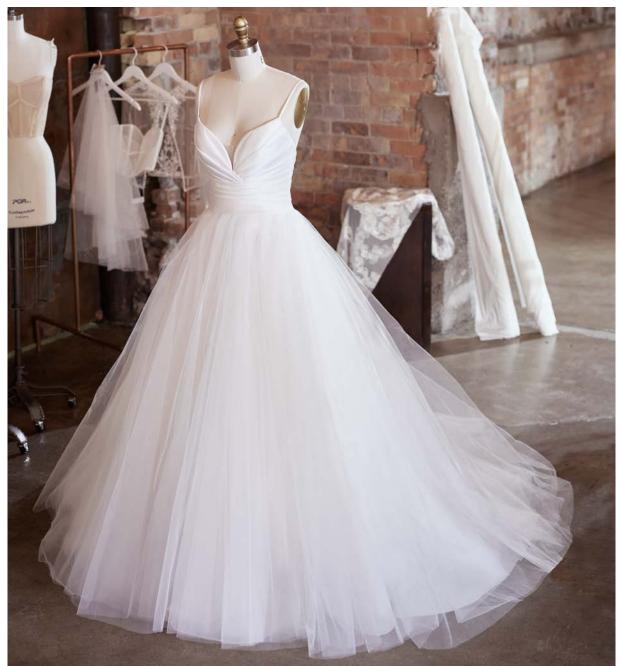

#### **COLORS**

All Ivory (pictured)

#### **HIGHLIGHTS**

- · Lux stretch satin
- Scoop neckline
- Plunging scoop back with criss-cross straps
- Satin spaghetti straps
- Lined with Brisa stretch jersey for comfort
- Zipper closure

#### SIZES

0-28