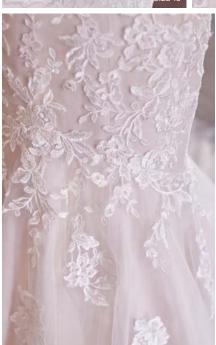

#### **COLORS**

• Ivory gown with Natural Illusion (pictured)

#### **HIGHLIGHTS**

- · Yolivia crepe
- Illusion bodice with 3-D flowers and lace motifs bodice
- Plunging illusion V-neckline
- Plunging illusion V-back
- Beaded spaghetti straps
- Lined with Kitron stretch jersey for comfort
- Zipper closure with covered buttons trailing down the train