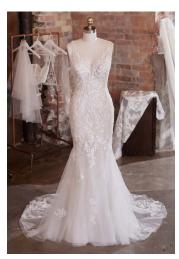

#### Lindel 21MT844 (CAPE)

Detachable tulle cape with 3-D tulle flowers sold separately (CA021MT844)

- All Ivory (pictured)
- 0-28