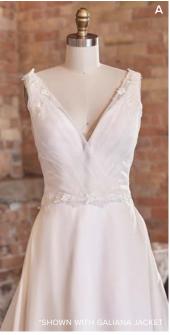

### Pearl 21RW804

### Cebeua Ingram

#### **COLORS**

• Ivory gown with Natural Illusion (pictured)

#### **HIGHLIGHTS**

- Felicity mikado
- Illusion side panels
- Plunging illusion neckline with square finish
- Plunging V-back
- Sleeveless
- Covered buttons over zipper closure
- Pockets

#### SIZES

0-28

## personalize it!

#### **PERSONALIZATION OPTIONS**

- Extend the train for added drama (up to 10 in/25 cm), opt to shorten the train (up to 20 in/51 cm) or remove the train for a more casual look
- · Add buttons down the back for a vintage vibe

### Galiana 21MC848 (JACKET)

Detachable ruched tulle jacket with V-neckline accented with lace motifs sold separately (JK021MC848)

- Ivory jacket with Ivory Illusion (pictured)
- 0-28