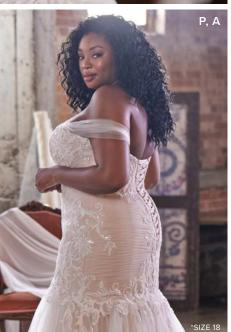

#### Esmeralda 21RS830

### Cebecca Ingram

#### **COLORS**

- Ivory gown with Natural Illusion (pictured, size 12)
- Ivory over Soft Blush gown with Natural Illusion (pictured)

#### **HIGHLIGHTS**

- · Allover lace
- Halter V-neckline
- Halter back with keyhole edged with lace trim
- Lace spaghetti straps
- Lined with Virtue stretch jersey for comfort
- Covered buttons over zipper closure

#### **SIZES**

0-28