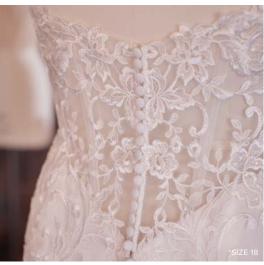

#### Faustine 21RT845

### Cebecca Ingram

#### **COLORS**

- · All Ivory gown with Ivory Illusion
- Ivory over Soft Blush gown with Natural Illusion (pictured, size 18)
- Ivory over Misty Mauve gown with Natural Illusion
- Ivory over Soft Nude gown with Natural Illusion (pictured)

#### **HIGHLIGHTS**

- Sequin lace motifs over tulle
- Sheer lace bodice lined with organza
- Deep illusion V-Neckline
- · Plunging V-Back
- Illusion lace tank straps
- Lined with Lorena stretch jersey for comfort
- Covered buttons over zipper closure