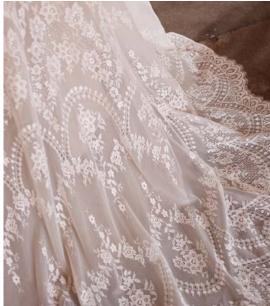

#### Alda 21RN752

#### **COLORS**

• Ivory gown with Natural Illusion (pictured)

#### **HIGHLIGHTS**

- · Yolivia crepe
- Illusion bodice with 3-D flowers and lace motifs bodice
- Plunging illusion V-neckline
- Plunging illusion V-back
- Beaded spaghetti straps
- Lined with Kitron stretch jersey for comfort
- Zipper closure with covered buttons trailing down the train

#### **SIZES**

0-28