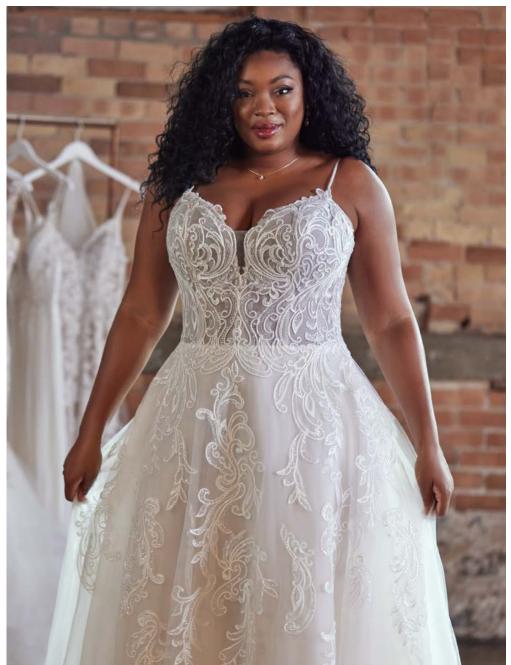

#### Alda 21RN752

### Cebecca Ingram

#### **COLORS**

• Ivory gown with Natural Illusion (pictured)

#### **HIGHLIGHTS**

- · Yolivia crepe
- Illusion bodice with 3-D flowers and lace motifs bodice
- Plunging illusion V-neckline
- Plunging illusion V-back
- Beaded spaghetti straps
- Lined with Kitron stretch jersey for comfort
- Zipper closure with covered buttons trailing down the train

#### **SIZES**

0-28