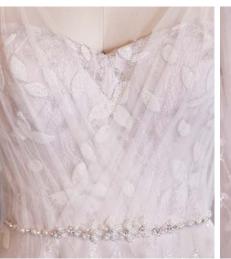

#### Alda 21RN752

#### **COLORS**

• Ivory gown with Natural Illusion (pictured)

#### **HIGHLIGHTS**

- · Yolivia crepe
- Illusion bodice with 3-D flowers and lace motifs bodice
- Plunging illusion V-neckline
- Plunging illusion V-back
- Beaded spaghetti straps
- Lined with Kitron stretch jersey for comfort
- Zipper closure with covered buttons trailing down the train

#### **SIZES**

0-28