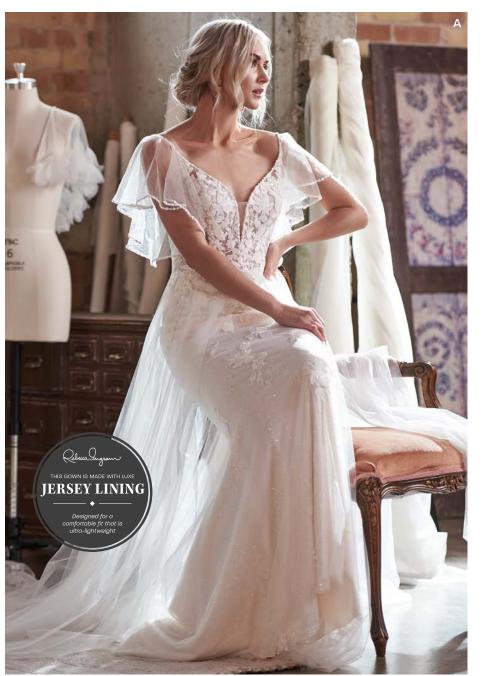

#### Alda 21RN752

#### **COLORS**

• Ivory gown with Natural Illusion (pictured)

#### **HIGHLIGHTS**

- · Yolivia crepe
- Illusion bodice with 3-D flowers and lace motifs bodice
- Plunging illusion V-neckline
- Plunging illusion V-back
- Beaded spaghetti straps
- Lined with Kitron stretch jersey for comfort
- Zipper closure with covered buttons trailing down the train

#### **SIZES**

0-28