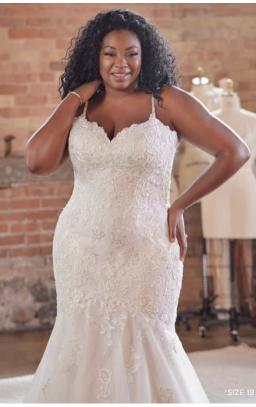

#### Alda 21RN752

#### **COLORS**

• Ivory gown with Natural Illusion (pictured)

#### **HIGHLIGHTS**

- · Yolivia crepe
- Illusion bodice with 3-D flowers and lace motifs bodice
- Plunging illusion V-neckline
- Plunging illusion V-back
- Beaded spaghetti straps
- Lined with Kitron stretch jersey for comfort
- Zipper closure with covered buttons trailing down the train

#### **SIZES**

0-28