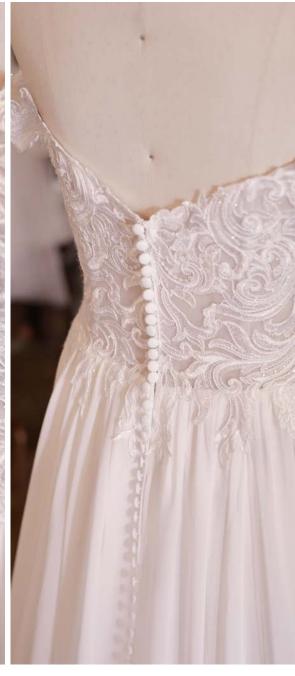

#### **HIGHLIGHTS**

- · Yolivia crepe
- Illusion bodice with 3-D flowers and lace motifs bodice
- Plunging illusion V-neckline
- Plunging illusion V-back
- Beaded spaghetti straps
- Lined with Kitron stretch jersey for comfort
- Zipper closure with covered buttons trailing down the train