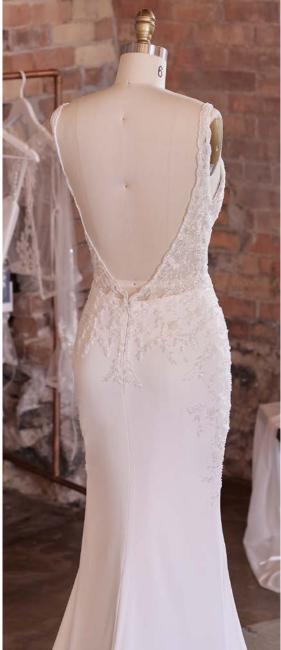

#### Alda 21RN752

#### **COLORS**

• Ivory gown with Natural Illusion (pictured)

#### **HIGHLIGHTS**

- · Yolivia crepe
- Illusion bodice with 3-D flowers and lace motifs bodice
- Plunging illusion V-neckline
- Plunging illusion V-back
- Beaded spaghetti straps
- Lined with Kitron stretch jersey for comfort
- Zipper closure with covered buttons trailing down the train

#### **SIZES**

0-28