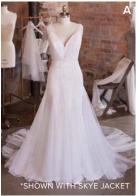

#### Carmen Lynette 20RK724B

(CARMEN SLEEVES, 20RK724) (SKYE JACKET, 21MS871)

#### Carmen Lynette 20RK724B

#### **COLORS**

• Ivory gown with Ivory Illusion (pictured)

#### **HIGHLIGHTS**

- · Panama crepe
- Beaded lace motifs over tulle
- · Deep V-neckline
- · Deep illusion lace V-back
- Illusion lace tank straps
- Lined With Vlada stretch jersey for comfort
- · Zipper closure

#### Skye 21MS871 (JACKET)

Beaded tulle jacket with godets sold separately (JKA21MS871)

- All Ivoryjacket with Ivory Illusion (pictured)
- 0-28
- PERSONALIZATION OPTION: Extend the train for added drama (up to 6 in/15 cm), opt to shorten the train (up to 42 in/107 cm) or remove the train for a more casual look