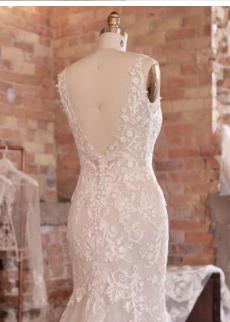

#### **COLORS**

• Ivory gown with Natural Illusion (pictured)

#### **HIGHLIGHTS**

- · Yolivia crepe
- Illusion bodice with 3-D flowers and lace motifs bodice
- Plunging illusion V-neckline
- Plunging illusion V-back
- Beaded spaghetti straps
- Lined with Kitron stretch jersey for comfort
- Zipper closure with covered buttons trailing down the train

#### **SIZES**

0-28