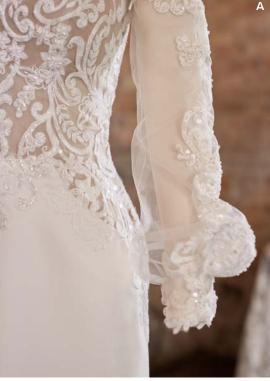

# Celecca Ingram Fall 2021

#### Alda 21RN752

#### **COLORS**

• Ivory gown with Natural Illusion (pictured)

#### **HIGHLIGHTS**

- · Yolivia crepe
- Illusion bodice with 3-D flowers and lace motifs bodice
- Plunging illusion V-neckline
- Plunging illusion V-back
- Beaded spaghetti straps
- Lined with Kitron stretch jersey for comfort
- Zipper closure with covered buttons trailing down the train

#### **SIZES**

0-28