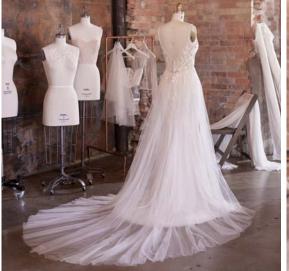

#### Alda 21RN752

#### **COLORS**

• Ivory gown with Natural Illusion (pictured)

#### **HIGHLIGHTS**

- · Yolivia crepe
- Illusion bodice with 3-D flowers and lace motifs bodice
- Plunging illusion V-neckline
- Plunging illusion V-back
- Beaded spaghetti straps
- Lined with Kitron stretch jersey for comfort
- Zipper closure with covered buttons trailing down the train

#### **SIZES**

0-28