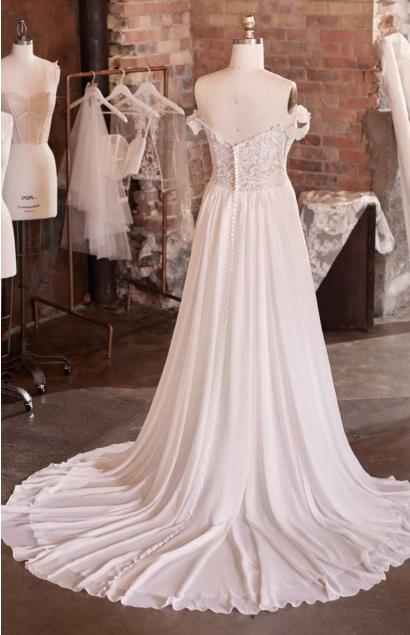

#### **COLORS**

• Ivory gown with Natural Illusion (pictured)

#### **HIGHLIGHTS**

- · Yolivia crepe
- Illusion bodice with 3-D flowers and lace motifs bodice
- Plunging illusion V-neckline
- Plunging illusion V-back
- Beaded spaghetti straps
- Lined with Kitron stretch jersey for comfort
- Zipper closure with covered buttons trailing down the train

#### **SIZES**

0-28