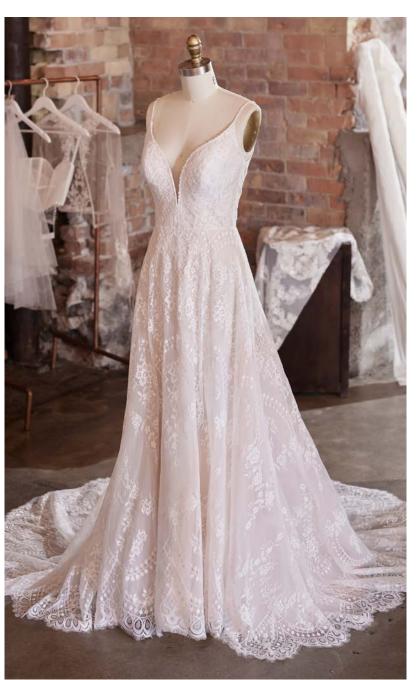

#### Alda 21RN752

#### **COLORS**

• Ivory gown with Natural Illusion (pictured)

#### **HIGHLIGHTS**

- · Yolivia crepe
- Illusion bodice with 3-D flowers and lace motifs bodice
- Plunging illusion V-neckline
- Plunging illusion V-back
- Beaded spaghetti straps
- Lined with Kitron stretch jersey for comfort
- Zipper closure with covered buttons trailing down the train

#### **SIZES**

0-28