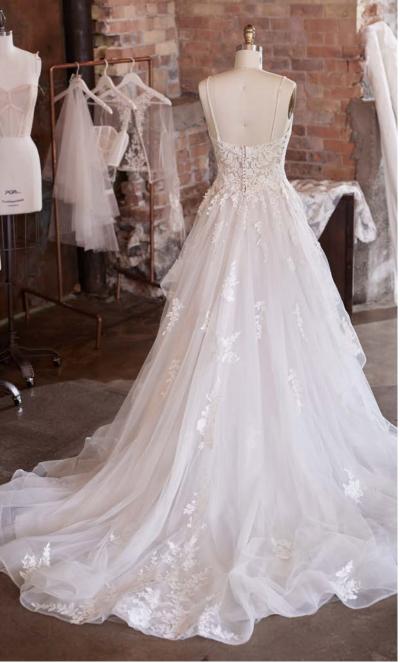

#### Alda 21RN752

### Cebecca Ingram

#### **COLORS**

• Ivory gown with Natural Illusion (pictured)

#### **HIGHLIGHTS**

- · Yolivia crepe
- Illusion bodice with 3-D flowers and lace motifs bodice
- Plunging illusion V-neckline
- Plunging illusion V-back
- Beaded spaghetti straps
- Lined with Kitron stretch jersey for comfort
- Zipper closure with covered buttons trailing down the train

#### **SIZES**

0-28