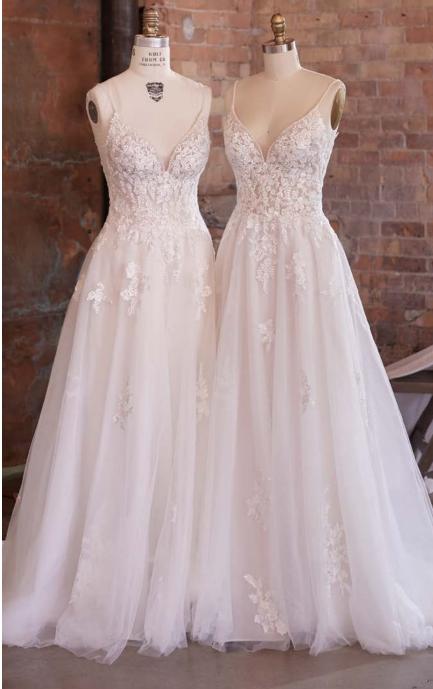

#### Alda 21RN752

### Cebecca Ingram

#### **COLORS**

• Ivory gown with Natural Illusion (pictured)

#### **HIGHLIGHTS**

- · Yolivia crepe
- Illusion bodice with 3-D flowers and lace motifs bodice
- Plunging illusion V-neckline
- Plunging illusion V-back
- Beaded spaghetti straps
- Lined with Kitron stretch jersey for comfort
- Zipper closure with covered buttons trailing down the train

#### **SIZES**

0-28