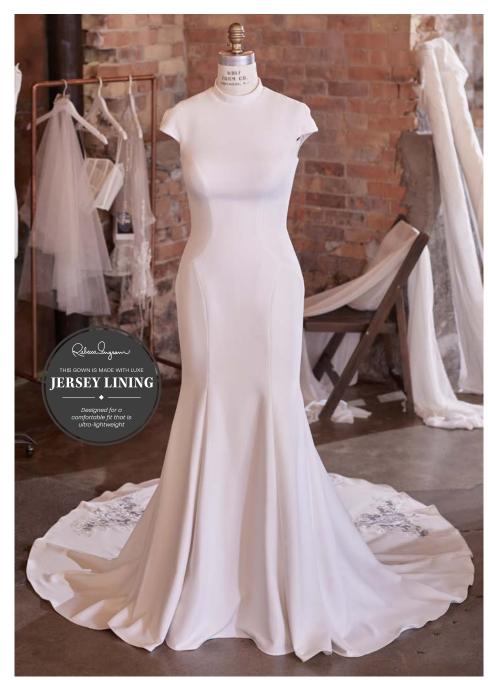

#### Bobbi 21RK785

#### **HIGHLIGHTS**

- Odessa chiffon
- Detachable faux knot
- Deep V-neckline
- Plunging V-back
- Odessa chiffon sleeves with keyhole slit and cuff
- Lined with Vlada stretch jersey for comfort
- Zipper closure with covered buttons trailing down the train

#### **SIZES**

0-28