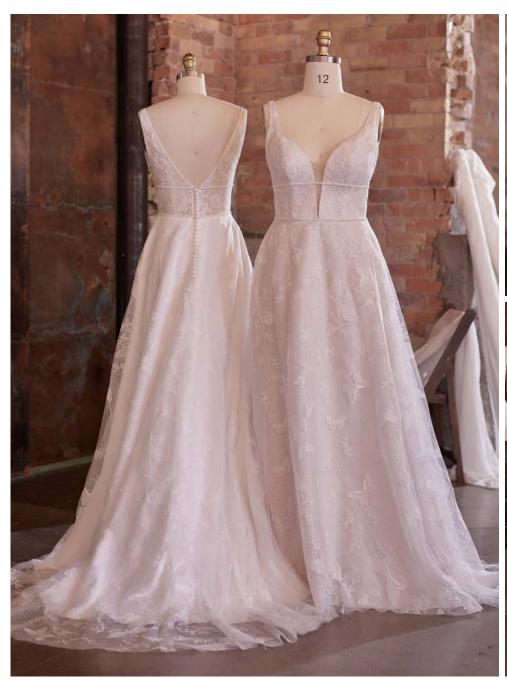

#### Alda 21RN752

### Cebecca Ingram

#### **COLORS**

• Ivory gown with Natural Illusion (pictured)

#### **HIGHLIGHTS**

- · Yolivia crepe
- Illusion bodice with 3-D flowers and lace motifs bodice
- Plunging illusion V-neckline
- Plunging illusion V-back
- Beaded spaghetti straps
- Lined with Kitron stretch jersey for comfort
- Zipper closure with covered buttons trailing down the train

#### **SIZES**

0-28