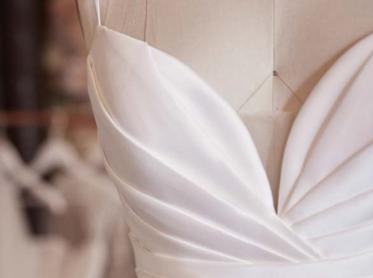

#### **HIGHLIGHTS**

- · Lux stretch satin
- Scoop neckline
- Plunging scoop back with criss-cross straps
- Satin spaghetti straps
- Lined with Brisa stretch jersey for comfort
- Zipper closure