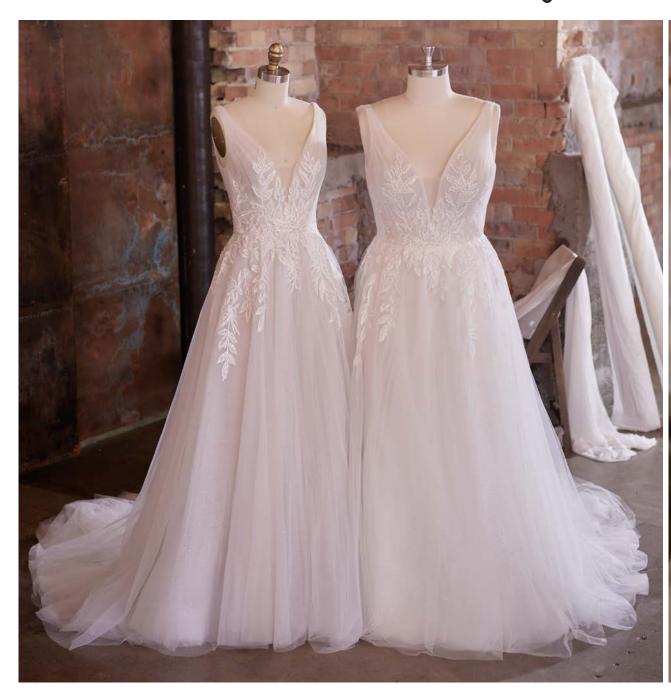

#### Alda 21RN752

### Cebecca Ingram

#### **COLORS**

• Ivory gown with Natural Illusion (pictured)

#### **HIGHLIGHTS**

- · Yolivia crepe
- Illusion bodice with 3-D flowers and lace motifs bodice
- Plunging illusion V-neckline
- Plunging illusion V-back
- Beaded spaghetti straps
- Lined with Kitron stretch jersey for comfort
- Zipper closure with covered buttons trailing down the train

#### **SIZES**

0-28