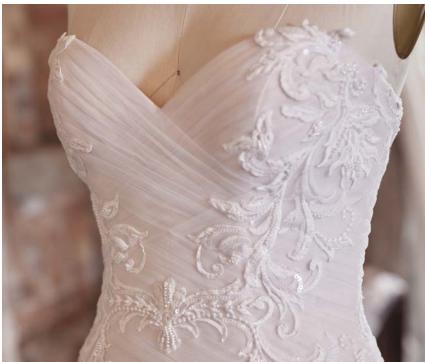

#### Faustine 21RT845

#### **COLORS**

- · All Ivory gown with Ivory Illusion
- Ivory over Soft Blush gown with Natural Illusion (pictured, size 18)
- Ivory over Misty Mauve gown with Natural Illusion
- Ivory over Soft Nude gown with Natural Illusion (pictured)

#### **HIGHLIGHTS**

- Sequin lace motifs over tulle
- Sheer lace bodice lined with organza
- Deep illusion V-Neckline
- · Plunging V-Back
- Illusion lace tank straps
- Lined with Lorena stretch jersey for comfort
- Covered buttons over zipper closure

#### **SIZES**

0-28

#### PERSONALIZATION OPTIONS

- Extend the train for added drama (up to 15 in/38 cm), opt to shorten the train (up to 12 in/30 cm) or remove the train for a more casual look
- Add buttons down the back for a vintage vibe

#### **MISCELLANEOUS**

- Extra lace motif included for minor neckline alterations
- Photographed with light nude bra cups, dark nude available separately