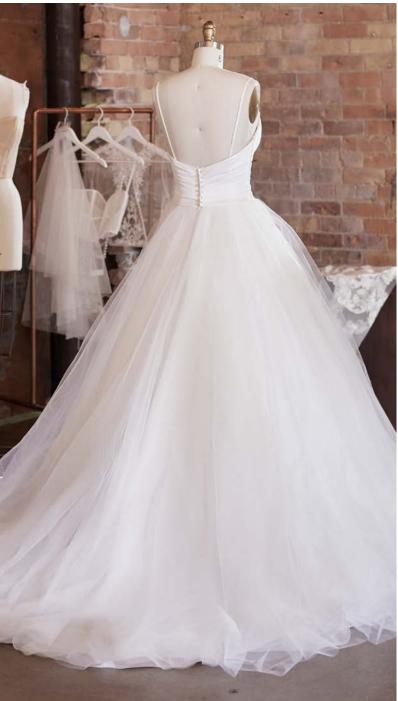

#### Alda 21RN752

#### **COLORS**

• Ivory gown with Natural Illusion (pictured)

#### **HIGHLIGHTS**

- · Yolivia crepe
- Illusion bodice with 3-D flowers and lace motifs bodice
- Plunging illusion V-neckline
- Plunging illusion V-back
- Beaded spaghetti straps
- Lined with Kitron stretch jersey for comfort
- Zipper closure with covered buttons trailing down the train

#### **SIZES**

0-28