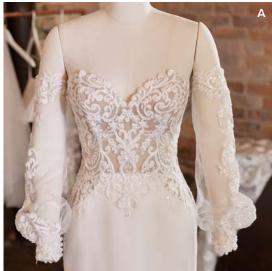

#### Alda 21RN752

#### **HIGHLIGHTS**

- · Yolivia crepe
- Illusion bodice with 3-D flowers and lace motifs bodice
- Plunging illusion V-neckline
- Plunging illusion V-back
- Beaded spaghetti straps
- Lined with Kitron stretch jersey for comfort
- Zipper closure with covered buttons trailing down the train