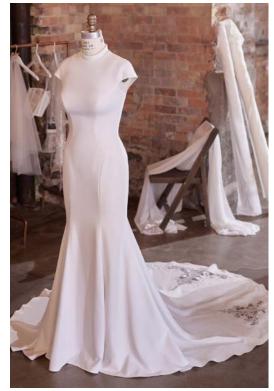

#### Alda 21RN752

### Cebecca Ingram

#### **COLORS**

• Ivory gown with Natural Illusion (pictured)

#### **HIGHLIGHTS**

- · Yolivia crepe
- Illusion bodice with 3-D flowers and lace motifs bodice
- Plunging illusion V-neckline
- Plunging illusion V-back
- Beaded spaghetti straps
- Lined with Kitron stretch jersey for comfort
- Zipper closure with covered buttons trailing down the train