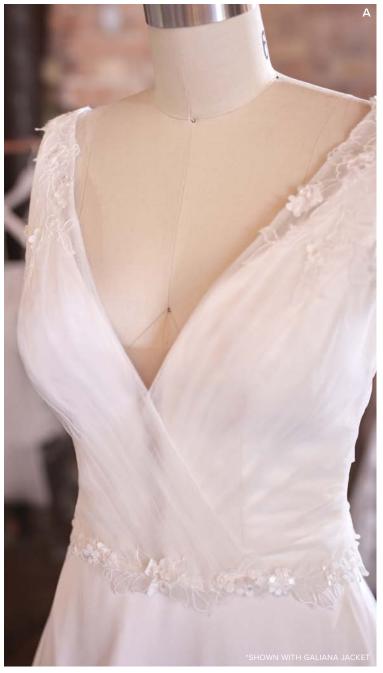

### Pearl 21RW804

### Cebeua Ingram

#### **COLORS**

• Ivory gown with Natural Illusion (pictured)

#### **HIGHLIGHTS**

- Felicity mikado
- Illusion side panels
- Plunging illusion neckline with square finish
- Plunging V-back
- Sleeveless
- Covered buttons over zipper closure
- Pockets

#### SIZES

0-28

## personalize it!

#### **PERSONALIZATION OPTIONS**

- Extend the train for added drama (up to 10 in/25 cm), opt to shorten the train (up to 20 in/51 cm) or remove the train for a more casual look
- · Add buttons down the back for a vintage vibe

### Galiana 21MC848 (JACKET)

Detachable ruched tulle jacket with V-neckline accented with lace motifs sold separately (JK021MC848)

- Ivory jacket with Ivory Illusion (pictured)
- 0-28