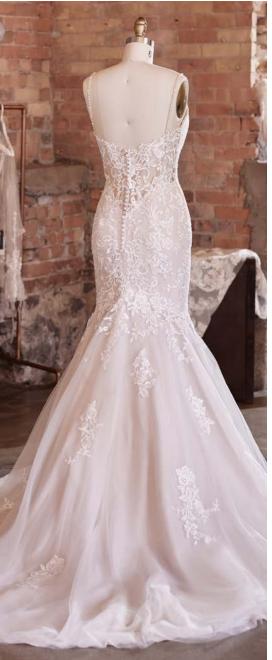

#### Alda 21RN752

#### **COLORS**

• Ivory gown with Natural Illusion (pictured)

#### **HIGHLIGHTS**

- · Yolivia crepe
- Illusion bodice with 3-D flowers and lace motifs bodice
- Plunging illusion V-neckline
- Plunging illusion V-back
- Beaded spaghetti straps
- Lined with Kitron stretch jersey for comfort
- Zipper closure with covered buttons trailing down the train

#### **SIZES**

0-28