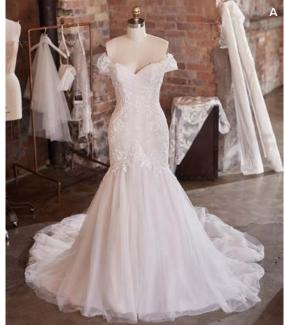

#### Fantasia 21RW776

#### **COLORS**

- · Ivory gown with Natural Illusion
- Ivory over Pearl gown with Natural Illusion (pictured)

#### **HIGHLIGHTS**

- Lace motifs over floral glitter tulle
- Sheer lace bodice lined with organza
- Deep illusion V-neckline
- Deep illusion lace V-back •
- · Lace spaghetti straps
- Lined with Virtue stretch jersey for comfort
- Covered buttons over zipper closure
- Illusion tulle over skirt attached

#### **SIZES**

0-28

#### PERSONALIZATION OPTIONS

- Extend the train for added drama (up to 10 in/25 cm), opt to shorten the train (up to 35 in/89 cm) or remove the train for a more casual look
- · Add buttons down the back for a vintage vibe

#### **ACCESSORIES**

Detachable flutter sleeves with lace trim sold separately

#### **MISCELLANEOUS**

- Extra lace motif included for minor neckline alterations
- Photographed with light nude bra cups, dark nude available separately

Cebecca Ingram