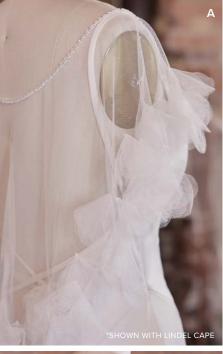

#### Augusta 21RW836

(LINDEL CAPE, 21MT844)

Cebecca Ingram " see the VIDEO! personalize it!

#### Lindel 21MT844 (CAPE)

Detachable tulle cape with 3-D tulle flowers sold separately (CA021MT844)

- All Ivory (pictured)
- 0-28