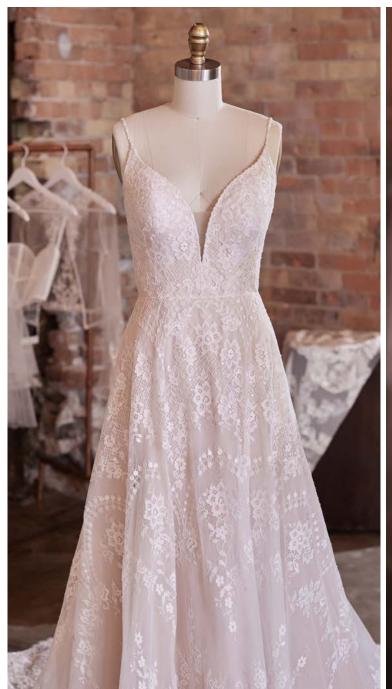

#### Alda 21RN752

#### **COLORS**

• Ivory gown with Natural Illusion (pictured)

#### **HIGHLIGHTS**

- · Yolivia crepe
- Illusion bodice with 3-D flowers and lace motifs bodice
- Plunging illusion V-neckline
- Plunging illusion V-back
- Beaded spaghetti straps
- Lined with Kitron stretch jersey for comfort
- Zipper closure with covered buttons trailing down the train

#### **SIZES**

0-28