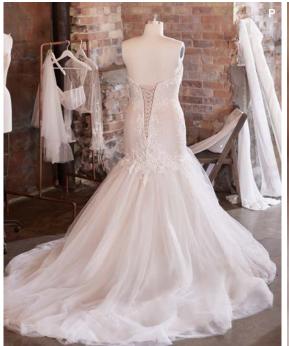

#### Fantasia 21RW776

#### **COLORS**

- · Ivory gown with Natural Illusion
- Ivory over Pearl gown with Natural Illusion (pictured)

#### **HIGHLIGHTS**

- Lace motifs over floral glitter tulle
- Sheer lace bodice lined with organza
- Deep illusion V-neckline
- Deep illusion lace V-back •
- · Lace spaghetti straps
- Lined with Virtue stretch jersey for comfort
- Covered buttons over zipper closure
- Illusion tulle over skirt attached

#### **SIZES**

0-28

#### PERSONALIZATION OPTIONS

- Extend the train for added drama (up to 10 in/25 cm), opt to shorten the train (up to 35 in/89 cm) or remove the train for a more casual look
- · Add buttons down the back for a vintage vibe

#### **ACCESSORIES**

Detachable flutter sleeves with lace trim sold separately

#### **MISCELLANEOUS**

- Extra lace motif included for minor neckline alterations
- Photographed with light nude bra cups, dark nude available separately

Cebecca Ingram