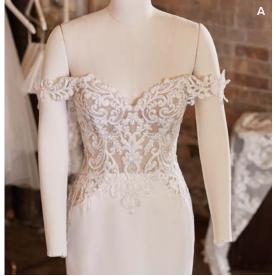

#### Alda 21RN752

#### **HIGHLIGHTS**

- · Yolivia crepe
- Illusion bodice with 3-D flowers and lace motifs bodice
- Plunging illusion V-neckline
- Plunging illusion V-back
- Beaded spaghetti straps
- Lined with Kitron stretch jersey for comfort
- Zipper closure with covered buttons trailing down the train