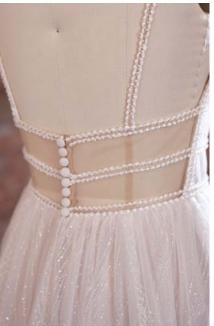

#### **COLORS**

• Ivory gown with Natural Illusion (pictured)

#### **HIGHLIGHTS**

- · Yolivia crepe
- Illusion bodice with 3-D flowers and lace motifs bodice
- Plunging illusion V-neckline
- Plunging illusion V-back
- Beaded spaghetti straps
- Lined with Kitron stretch jersey for comfort
- Zipper closure with covered buttons trailing down the train