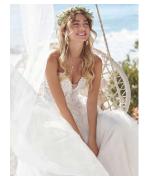

#### Esmeralda 21RS830

### Cebecca Ingram

#### **COLORS**

- Ivory gown with Natural Illusion (pictured, size 12)
- Ivory over Soft Blush gown with Natural Illusion (pictured)

#### **HIGHLIGHTS**

- · Allover lace
- Halter V-neckline
- Halter back with keyhole edged with lace trim
- Lace spaghetti straps
- Lined with Virtue stretch jersey for comfort
- Covered buttons over zipper closure

#### **SIZES**

0-28