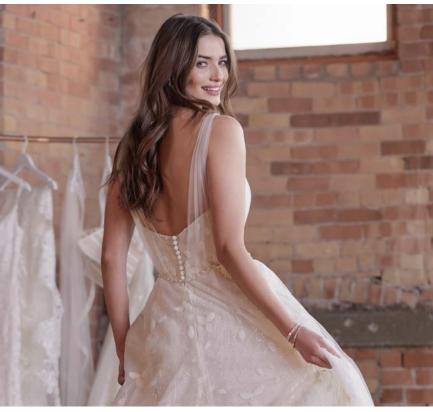

#### Alda 21RN752

#### **COLORS**

• Ivory gown with Natural Illusion (pictured)

#### **HIGHLIGHTS**

- · Yolivia crepe
- Illusion bodice with 3-D flowers and lace motifs bodice
- Plunging illusion V-neckline
- Plunging illusion V-back
- Beaded spaghetti straps
- Lined with Kitron stretch jersey for comfort
- Zipper closure with covered buttons trailing down the train

#### **SIZES**

0-28