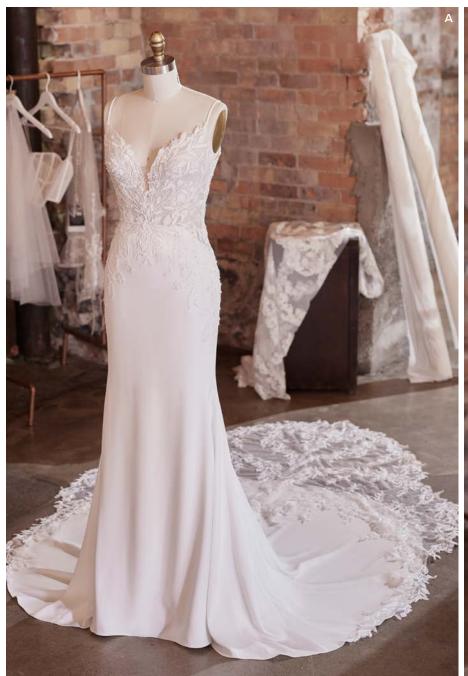

#### Alda 21RN752

#### **COLORS**

• Ivory gown with Natural Illusion (pictured)

#### **HIGHLIGHTS**

- · Yolivia crepe
- Illusion bodice with 3-D flowers and lace motifs bodice
- Plunging illusion V-neckline
- Plunging illusion V-back
- Beaded spaghetti straps
- Lined with Kitron stretch jersey for comfort
- Zipper closure with covered buttons trailing down the train

#### **SIZES**

0-28