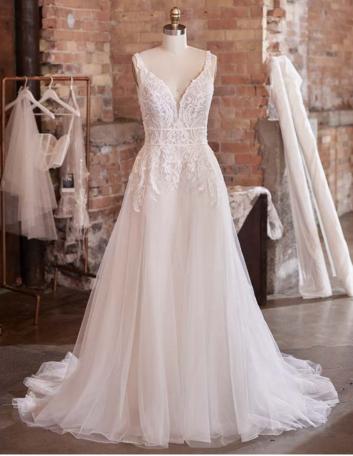

#### **COLORS**

• Ivory gown with Natural Illusion (pictured)

#### **HIGHLIGHTS**

- · Yolivia crepe
- Illusion bodice with 3-D flowers and lace motifs bodice
- Plunging illusion V-neckline
- Plunging illusion V-back
- Beaded spaghetti straps
- Lined with Kitron stretch jersey for comfort
- Zipper closure with covered buttons trailing down the train

#### **SIZES**

0-28