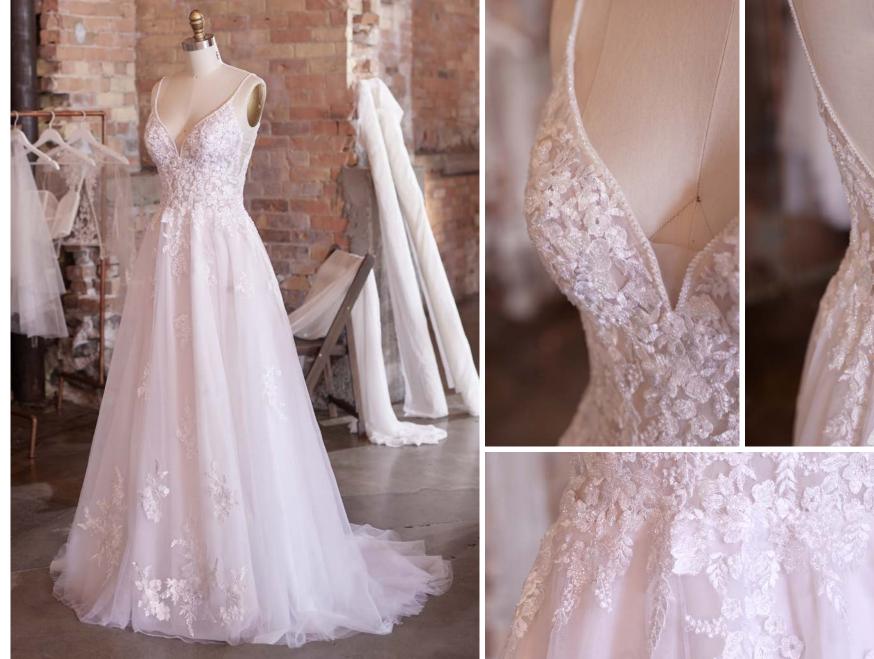

#### **COLORS**

• Ivory gown with Natural Illusion (pictured)

#### **HIGHLIGHTS**

- · Yolivia crepe
- Illusion bodice with 3-D flowers and lace motifs bodice
- Plunging illusion V-neckline
- Plunging illusion V-back
- Beaded spaghetti straps
- Lined with Kitron stretch jersey for comfort
- Zipper closure with covered buttons trailing down the train

#### **SIZES**

0-28