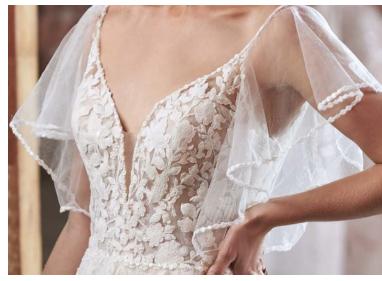

#### Alda 21RN752

### Cebecca Ingram

#### **COLORS**

• Ivory gown with Natural Illusion (pictured)

#### **HIGHLIGHTS**

- · Yolivia crepe
- Illusion bodice with 3-D flowers and lace motifs bodice
- Plunging illusion V-neckline
- Plunging illusion V-back
- Beaded spaghetti straps
- Lined with Kitron stretch jersey for comfort
- Zipper closure with covered buttons trailing down the train

#### **SIZES**

0-28