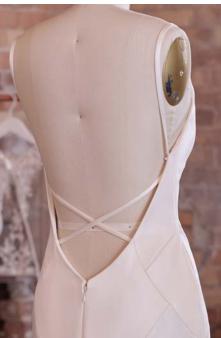

#### Augusta 21RW836

#### **HIGHLIGHTS**

- · Lux stretch satin
- Scoop neckline
- Plunging scoop back with criss-cross straps
- Satin spaghetti straps
- Lined with Brisa stretch jersey for comfort
- Zipper closure