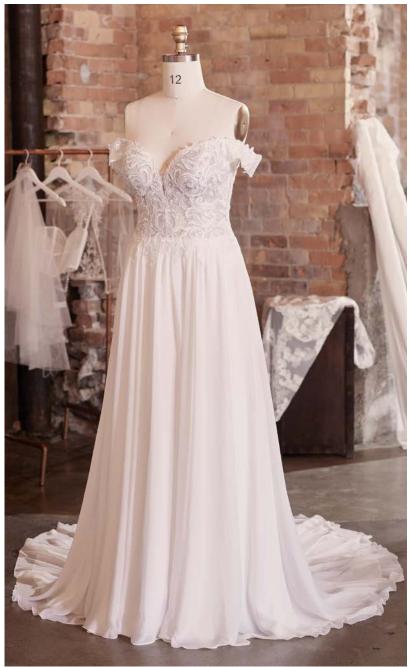

#### **COLORS**

• Ivory gown with Natural Illusion (pictured)

#### **HIGHLIGHTS**

- · Yolivia crepe
- Illusion bodice with 3-D flowers and lace motifs bodice
- Plunging illusion V-neckline
- Plunging illusion V-back
- Beaded spaghetti straps
- Lined with Kitron stretch jersey for comfort
- Zipper closure with covered buttons trailing down the train

#### **SIZES**

0-28