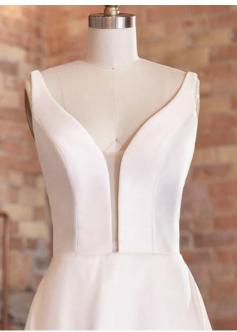

#### Alda 21RN752

### Cebecca Ingram

#### **COLORS**

• Ivory gown with Natural Illusion (pictured)

#### **HIGHLIGHTS**

- · Yolivia crepe
- Illusion bodice with 3-D flowers and lace motifs bodice
- Plunging illusion V-neckline
- Plunging illusion V-back
- Beaded spaghetti straps
- Lined with Kitron stretch jersey for comfort
- Zipper closure with covered buttons trailing down the train

#### **SIZES**

0-28