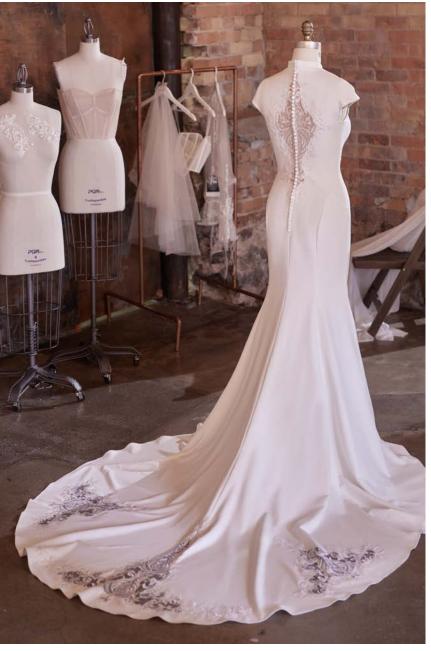

#### Alda 21RN752

### Cebecca Ingram

#### **COLORS**

• Ivory gown with Natural Illusion (pictured)

#### **HIGHLIGHTS**

- · Yolivia crepe
- Illusion bodice with 3-D flowers and lace motifs bodice
- Plunging illusion V-neckline
- Plunging illusion V-back
- Beaded spaghetti straps
- Lined with Kitron stretch jersey for comfort
- Zipper closure with covered buttons trailing down the train