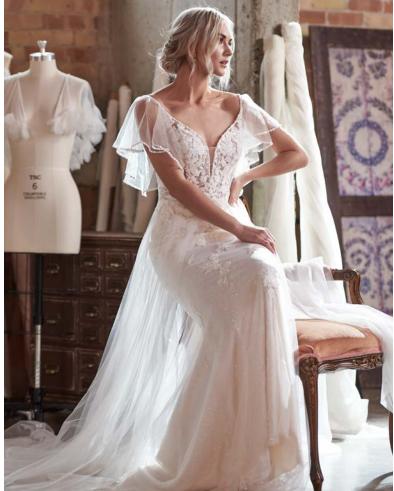

#### Fantasia 21RW776

#### **COLORS**

- · Ivory gown with Natural Illusion
- Ivory over Pearl gown with Natural Illusion (pictured)

#### **HIGHLIGHTS**

- Lace motifs over floral glitter tulle
- Sheer lace bodice lined with organza
- Deep illusion V-neckline
- Deep illusion lace V-back •
- · Lace spaghetti straps
- Lined with Virtue stretch jersey for comfort
- Covered buttons over zipper closure
- Illusion tulle over skirt attached

#### **SIZES**

0-28

#### **ACCESSORIES**

Detachable flutter sleeves with lace trim sold separately