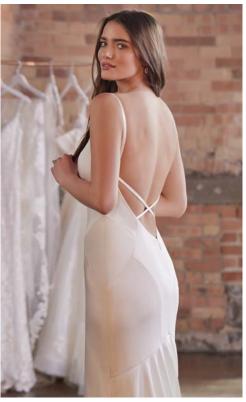

#### Augusta 21RW836

(LINDEL CAPE, 21MT844)

Cebecca Ingram " see the VIDEO! personalize it!

#### Augusta 21RW836

### Celeua Ingram

#### **COLORS**

All Ivory (pictured)

#### **HIGHLIGHTS**

- · Lux stretch satin
- Scoop neckline
- Plunging scoop back with criss-cross straps
- Satin spaghetti straps
- Lined with Brisa stretch jersey for comfort
- Zipper closure

#### SIZES

0-28