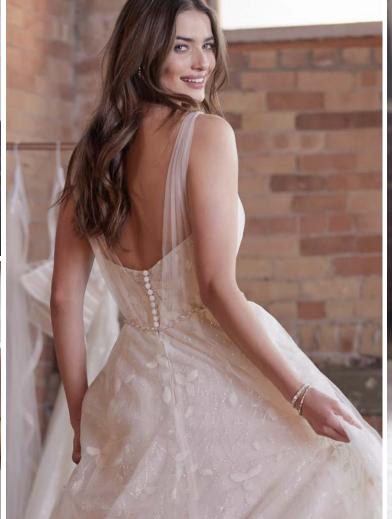

#### Alda 21RN752

### Cebecca Ingram

#### **COLORS**

• Ivory gown with Natural Illusion (pictured)

#### **HIGHLIGHTS**

- · Yolivia crepe
- Illusion bodice with 3-D flowers and lace motifs bodice
- Plunging illusion V-neckline
- Plunging illusion V-back
- Beaded spaghetti straps
- Lined with Kitron stretch jersey for comfort
- Zipper closure with covered buttons trailing down the train

#### **SIZES**

0-28