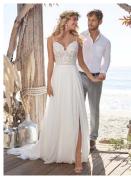

#### Bobbi 21RK785

#### **COLORS**

• All Ivory (pictured)

#### **HIGHLIGHTS**

- Odessa chiffon
- Detachable faux knot
- Deep V-neckline
- Plunging V-back
- Odessa chiffon sleeves with keyhole slit and cuff
- Lined with Vlada stretch jersey for comfort
- Zipper closure with covered buttons trailing down the train

#### **SIZES**

0-28