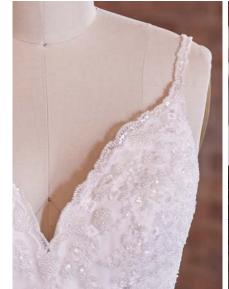

#### **COLORS**

• Ivory gown with Natural Illusion (pictured)

#### **HIGHLIGHTS**

- · Yolivia crepe
- Illusion bodice with 3-D flowers and lace motifs bodice
- Plunging illusion V-neckline
- Plunging illusion V-back
- Beaded spaghetti straps
- Lined with Kitron stretch jersey for comfort
- Zipper closure with covered buttons trailing down the train