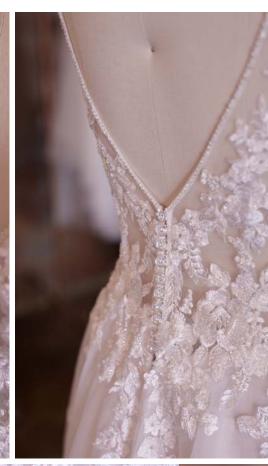

#### **COLORS**

• Ivory gown with Natural Illusion (pictured)

#### **HIGHLIGHTS**

- · Yolivia crepe
- Illusion bodice with 3-D flowers and lace motifs bodice
- Plunging illusion V-neckline
- Plunging illusion V-back
- Beaded spaghetti straps
- Lined with Kitron stretch jersey for comfort
- Zipper closure with covered buttons trailing down the train

#### **SIZES**

0-28