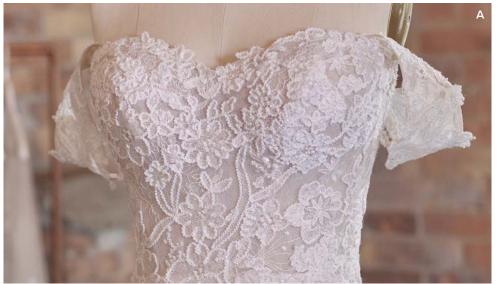

#### Alda 21RN752

#### **COLORS**

• Ivory gown with Natural Illusion (pictured)

#### **HIGHLIGHTS**

- · Yolivia crepe
- Illusion bodice with 3-D flowers and lace motifs bodice
- Plunging illusion V-neckline
- Plunging illusion V-back
- Beaded spaghetti straps
- Lined with Kitron stretch jersey for comfort
- Zipper closure with covered buttons trailing down the train

#### **SIZES**

0-28