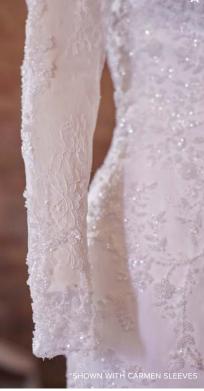

#### Carmen Lynette 20RK724B

(CARMEN SLEEVES, 20RK724) (SKYE JACKET, 21MS871)

#### Carmen 20RK724 (SLEEVES)

Long sleeves with beaded lace appliques sold separately (DS020RK724)

- · Ivory sleeves with Ivory Illusion (pictured)
- 0-28