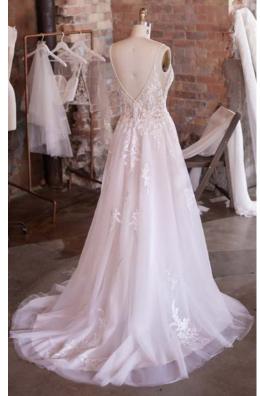

#### Alda 21RN752

### Cebecca Ingram

#### **COLORS**

• Ivory gown with Natural Illusion (pictured)

#### **HIGHLIGHTS**

- · Yolivia crepe
- Illusion bodice with 3-D flowers and lace motifs bodice
- Plunging illusion V-neckline
- Plunging illusion V-back
- Beaded spaghetti straps
- Lined with Kitron stretch jersey for comfort
- Zipper closure with covered buttons trailing down the train

#### **SIZES**

0-28