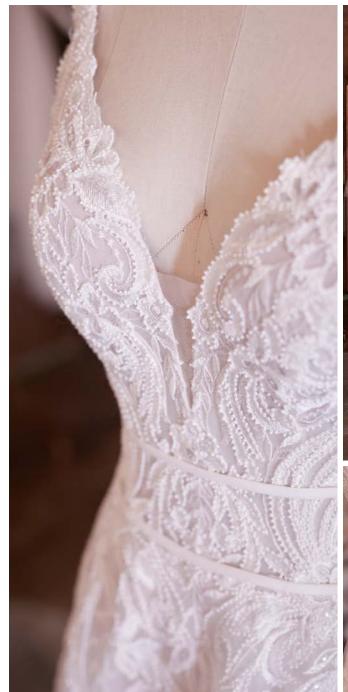

#### **COLORS**

• Ivory gown with Natural Illusion (pictured)

#### **HIGHLIGHTS**

- · Yolivia crepe
- Illusion bodice with 3-D flowers and lace motifs bodice
- Plunging illusion V-neckline
- Plunging illusion V-back
- Beaded spaghetti straps
- Lined with Kitron stretch jersey for comfort
- Zipper closure with covered buttons trailing down the train