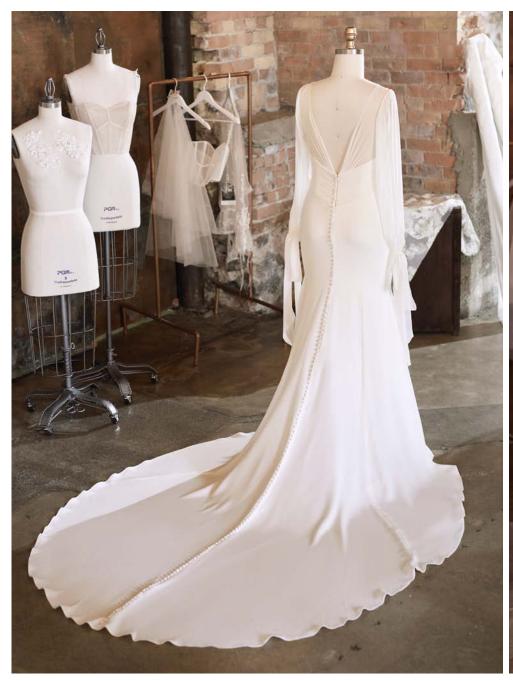

# Celecca Ingram Fall 2021

#### Alda 21RN752

#### **COLORS**

• Ivory gown with Natural Illusion (pictured)

#### **HIGHLIGHTS**

- · Yolivia crepe
- Illusion bodice with 3-D flowers and lace motifs bodice
- Plunging illusion V-neckline
- Plunging illusion V-back
- Beaded spaghetti straps
- Lined with Kitron stretch jersey for comfort
- Zipper closure with covered buttons trailing down the train

#### **SIZES**

0-28