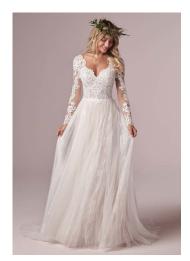

#### Fantasia 21RW776

### Celecca Ingram

#### **COLORS**

- · Ivory gown with Natural Illusion
- Ivory over Pearl gown with Natural Illusion (pictured)

#### **HIGHLIGHTS**

- Lace motifs over floral glitter tulle
- Sheer lace bodice lined with organza
- Deep illusion V-neckline
- Deep illusion lace V-back •
- · Lace spaghetti straps
- Lined with Virtue stretch jersey for comfort
- Covered buttons over zipper closure
- Illusion tulle over skirt attached

#### **SIZES**

0-28