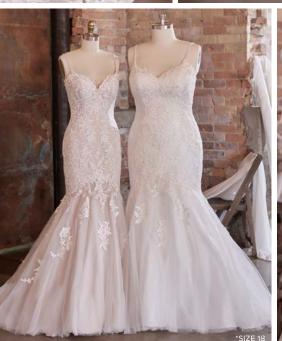

#### Georgia 21RT780

#### **COLORS**

- All Ivory (pictured)
- Ivory over Misty Mauve (pictured)
- Ivory over Nude (pictured, size 18)

#### **HIGHLIGHTS**

- Ruched tulle with beaded lace motifs
- · Sweetheart neckline
- · Scoop back
- Strapless
- · Lined with Roma satin
- Covered buttons over zipper and inner corset closure