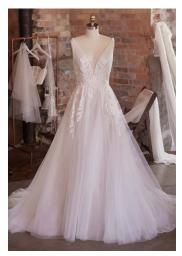

#### Georgia 21RT780

### Celecca Ingram

#### **COLORS**

- All Ivory (pictured)
- Ivory over Misty Mauve (pictured)
- Ivory over Nude (pictured, size 18)

#### **HIGHLIGHTS**

- Ruched tulle with beaded lace motifs
- · Sweetheart neckline
- · Scoop back
- Strapless
- · Lined with Roma satin
- Covered buttons over zipper and inner corset closure

#### **SIZES**

0-28