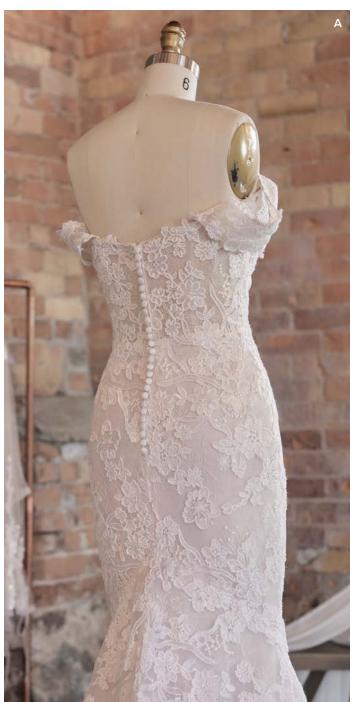

#### Alda 21RN752

#### **COLORS**

• Ivory gown with Natural Illusion (pictured)

#### **HIGHLIGHTS**

- · Yolivia crepe
- Illusion bodice with 3-D flowers and lace motifs bodice
- Plunging illusion V-neckline
- Plunging illusion V-back
- Beaded spaghetti straps
- Lined with Kitron stretch jersey for comfort
- Zipper closure with covered buttons trailing down the train

#### **SIZES**

0-28