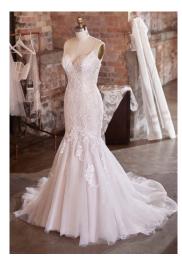

## Cebecca Ingram

#### Beverly 21RC846

**COLORS** 

- · All Ivory gown with Ivory Illusion
- Ivory/Nude Accent gown with Natural Illusion (pictured)

#### HIGHLIGHTS

- Donella crepe
- Sheer bodice with beaded lace motifs lined with sparkle tulle and organza
- · Sweetheart neckline
- Strapless
- Covered buttons over zipper closure

#### SIZES

0-28