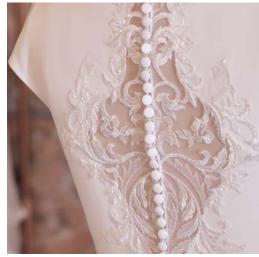

#### Alda 21RN752

### Cebecca Ingram

#### **COLORS**

• Ivory gown with Natural Illusion (pictured)

#### **HIGHLIGHTS**

- · Yolivia crepe
- Illusion bodice with 3-D flowers and lace motifs bodice
- Plunging illusion V-neckline
- Plunging illusion V-back
- Beaded spaghetti straps
- Lined with Kitron stretch jersey for comfort
- Zipper closure with covered buttons trailing down the train