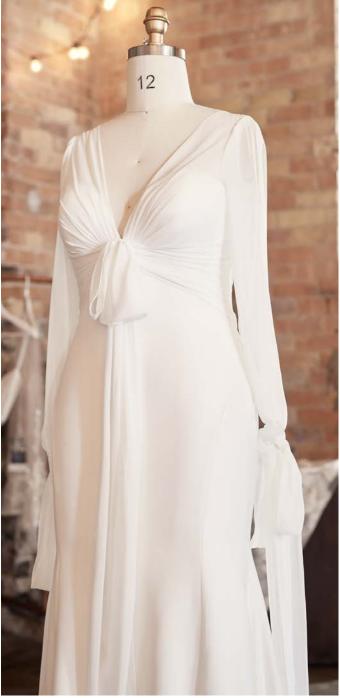

#### Alda 21RN752

### Cebecca Ingram

#### **HIGHLIGHTS**

- · Yolivia crepe
- Illusion bodice with 3-D flowers and lace motifs bodice
- Plunging illusion V-neckline
- Plunging illusion V-back
- Beaded spaghetti straps
- Lined with Kitron stretch jersey for comfort
- Zipper closure with covered buttons trailing down the train