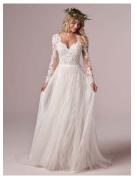

#### Augusta 21RW836

(LINDEL CAPE, 21MT844)

Cebecca Ingram " see the VIDEO! personalize it!

#### Augusta 21RW836

#### **COLORS**

All Ivory (pictured)

#### **HIGHLIGHTS**

- · Lux stretch satin
- Scoop neckline
- Plunging scoop back with criss-cross straps
- Satin spaghetti straps
- Lined with Brisa stretch jersey for comfort
- Zipper closure

#### SIZES

0-28