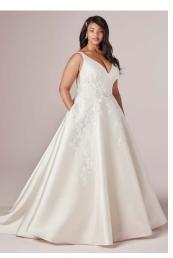

#### Beverly 21RC846

**COLORS** 

- · All Ivory gown with Ivory Illusion
- Ivory/Nude Accent gown with Natural Illusion (pictured)

#### HIGHLIGHTS

- Donella crepe
- Sheer bodice with beaded lace motifs lined with sparkle tulle and organza
- · Sweetheart neckline
- Strapless
- Covered buttons over zipper closure

#### SIZES

0-28