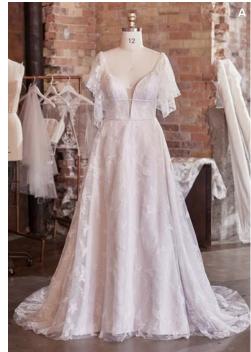

#### Fantasia 21RW776

#### **COLORS**

- · Ivory gown with Natural Illusion
- Ivory over Pearl gown with Natural Illusion (pictured)

#### **HIGHLIGHTS**

- Lace motifs over floral glitter tulle
- Sheer lace bodice lined with organza
- Deep illusion V-neckline
- Deep illusion lace V-back •
- · Lace spaghetti straps
- Lined with Virtue stretch jersey for comfort
- Covered buttons over zipper closure
- Illusion tulle over skirt attached

#### PERSONALIZATION OPTIONS

- Extend the train for added drama (up to 10 in/25 cm), opt to shorten the train (up to 35 in/89 cm) or remove the train for a more casual look
- · Add buttons down the back for a vintage vibe

#### **ACCESSORIES**

Detachable flutter sleeves with lace trim sold separately

#### **MISCELLANEOUS**

- Extra lace motif included for minor neckline alterations
- Photographed with light nude bra cups, dark nude available separately

Cebecca Ingram