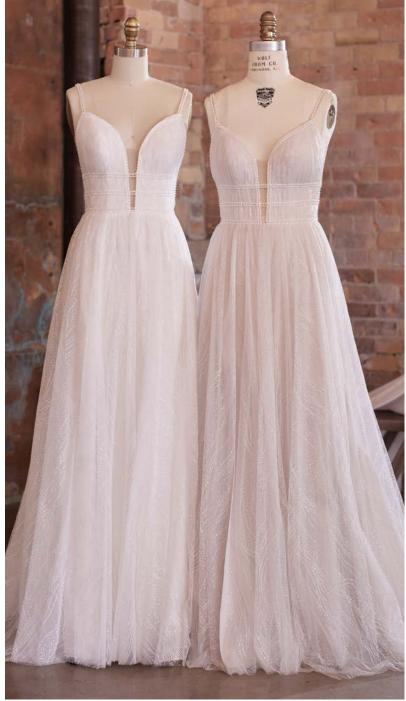

#### **COLORS**

All Ivory (pictured)

#### **HIGHLIGHTS**

- · Lux stretch satin
- Scoop neckline
- Plunging scoop back with criss-cross straps
- Satin spaghetti straps
- Lined with Brisa stretch jersey for comfort
- Zipper closure