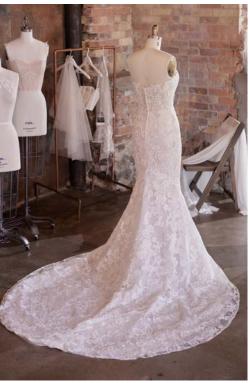

#### Alda 21RN752

#### **COLORS**

• Ivory gown with Natural Illusion (pictured)

#### **HIGHLIGHTS**

- · Yolivia crepe
- Illusion bodice with 3-D flowers and lace motifs bodice
- Plunging illusion V-neckline
- Plunging illusion V-back
- Beaded spaghetti straps
- Lined with Kitron stretch jersey for comfort
- Zipper closure with covered buttons trailing down the train

#### **SIZES**

0-28