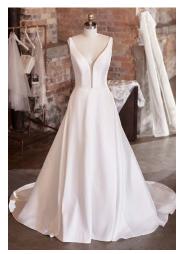

#### Augusta 21RW836

#### **COLORS**

All Ivory (pictured)

#### **HIGHLIGHTS**

- · Lux stretch satin
- Scoop neckline
- Plunging scoop back with criss-cross straps
- Satin spaghetti straps
- Lined with Brisa stretch jersey for comfort
- Zipper closure

#### SIZES

0-28