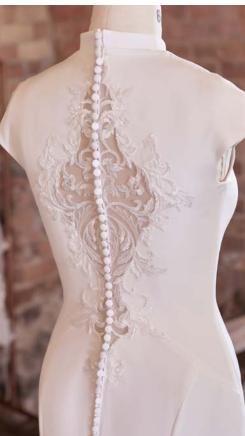

#### Bobbi 21RK785

#### **HIGHLIGHTS**

- Odessa chiffon
- Detachable faux knot
- Deep V-neckline
- Plunging V-back
- Odessa chiffon sleeves with keyhole slit and cuff
- Lined with Vlada stretch jersey for comfort
- Zipper closure with covered buttons trailing down the train