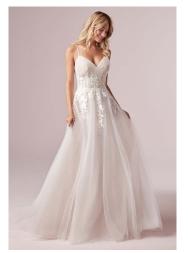

#### Alda 21RN752

#### **COLORS**

• Ivory gown with Natural Illusion (pictured)

#### **HIGHLIGHTS**

- · Yolivia crepe
- Illusion bodice with 3-D flowers and lace motifs bodice
- Plunging illusion V-neckline
- Plunging illusion V-back
- Beaded spaghetti straps
- Lined with Kitron stretch jersey for comfort
- Zipper closure with covered buttons trailing down the train

#### **SIZES**

0-28