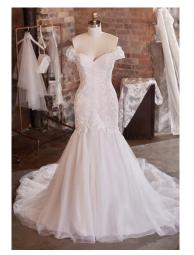

#### Alda 21RN752

### Cebecca Ingram

#### **COLORS**

• Ivory gown with Natural Illusion (pictured)

#### **HIGHLIGHTS**

- · Yolivia crepe
- Illusion bodice with 3-D flowers and lace motifs bodice
- Plunging illusion V-neckline
- Plunging illusion V-back
- Beaded spaghetti straps
- Lined with Kitron stretch jersey for comfort
- Zipper closure with covered buttons trailing down the train

#### **SIZES**

0-28