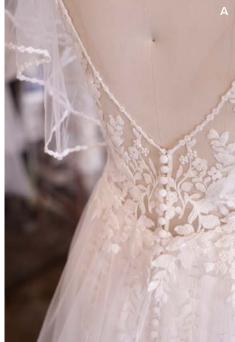

#### Alda 21RN752

#### **COLORS**

• Ivory gown with Natural Illusion (pictured)

#### **HIGHLIGHTS**

- · Yolivia crepe
- Illusion bodice with 3-D flowers and lace motifs bodice
- Plunging illusion V-neckline
- Plunging illusion V-back
- Beaded spaghetti straps
- Lined with Kitron stretch jersey for comfort
- Zipper closure with covered buttons trailing down the train

#### **SIZES**

0-28