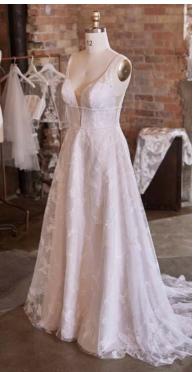

#### Fantasia 21RW776

#### **COLORS**

- · Ivory gown with Natural Illusion
- Ivory over Pearl gown with Natural Illusion (pictured)

#### **HIGHLIGHTS**

- Lace motifs over floral glitter tulle
- Sheer lace bodice lined with organza
- Deep illusion V-neckline
- Deep illusion lace V-back •
- · Lace spaghetti straps
- Lined with Virtue stretch jersey for comfort
- Covered buttons over zipper closure
- Illusion tulle over skirt attached

#### PERSONALIZATION OPTIONS

- Extend the train for added drama (up to 10 in/25 cm), opt to shorten the train (up to 35 in/89 cm) or remove the train for a more casual look
- · Add buttons down the back for a vintage vibe

#### **ACCESSORIES**

Detachable flutter sleeves with lace trim sold separately

#### **MISCELLANEOUS**

- Extra lace motif included for minor neckline alterations
- Photographed with light nude bra cups, dark nude available separately

Cebecca Ingram