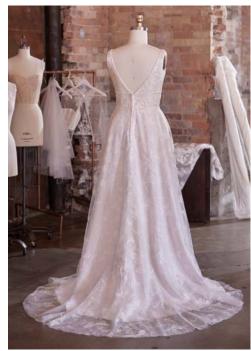

#### Alda 21RN752

#### **COLORS**

• Ivory gown with Natural Illusion (pictured)

#### **HIGHLIGHTS**

- · Yolivia crepe
- Illusion bodice with 3-D flowers and lace motifs bodice
- Plunging illusion V-neckline
- Plunging illusion V-back
- Beaded spaghetti straps
- Lined with Kitron stretch jersey for comfort
- Zipper closure with covered buttons trailing down the train

#### **SIZES**

0-28