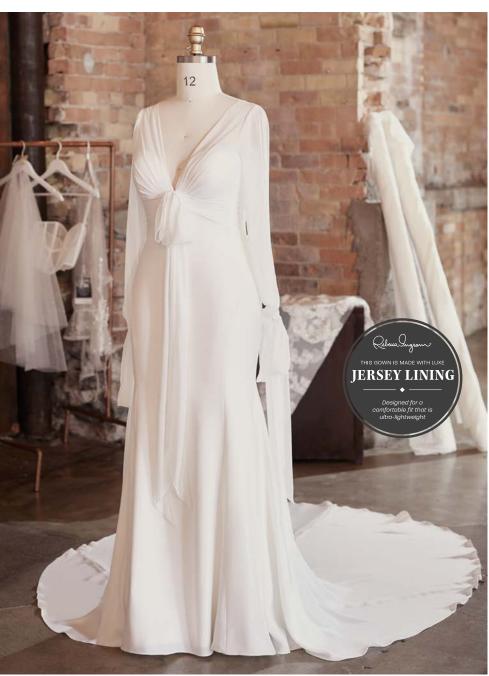

#### Alda 21RN752

### Cebecca Ingram

#### **COLORS**

• Ivory gown with Natural Illusion (pictured)

#### **HIGHLIGHTS**

- · Yolivia crepe
- Illusion bodice with 3-D flowers and lace motifs bodice
- Plunging illusion V-neckline
- Plunging illusion V-back
- Beaded spaghetti straps
- Lined with Kitron stretch jersey for comfort
- Zipper closure with covered buttons trailing down the train

#### **SIZES**

0-28