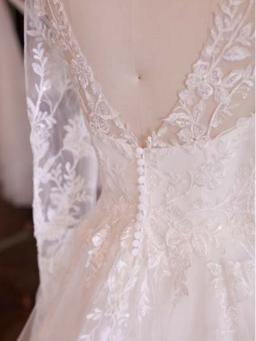

#### **HIGHLIGHTS**

- · Yolivia crepe
- Illusion bodice with 3-D flowers and lace motifs bodice
- Plunging illusion V-neckline
- Plunging illusion V-back
- Beaded spaghetti straps
- Lined with Kitron stretch jersey for comfort
- Zipper closure with covered buttons trailing down the train