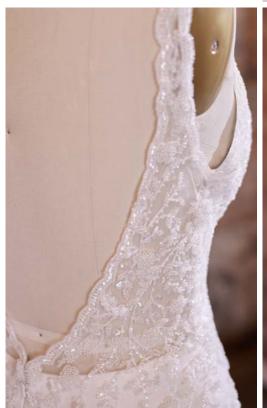

#### **COLORS**

• Ivory gown with Natural Illusion (pictured)

#### **HIGHLIGHTS**

- · Yolivia crepe
- Illusion bodice with 3-D flowers and lace motifs bodice
- Plunging illusion V-neckline
- Plunging illusion V-back
- Beaded spaghetti straps
- Lined with Kitron stretch jersey for comfort
- Zipper closure with covered buttons trailing down the train