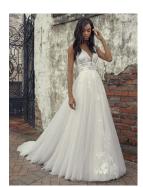

#### Alda 21RN752

#### **COLORS**

• Ivory gown with Natural Illusion (pictured)

#### **HIGHLIGHTS**

- · Yolivia crepe
- Illusion bodice with 3-D flowers and lace motifs bodice
- Plunging illusion V-neckline
- Plunging illusion V-back
- Beaded spaghetti straps
- Lined with Kitron stretch jersey for comfort
- Zipper closure with covered buttons trailing down the train

#### **SIZES**

0-28