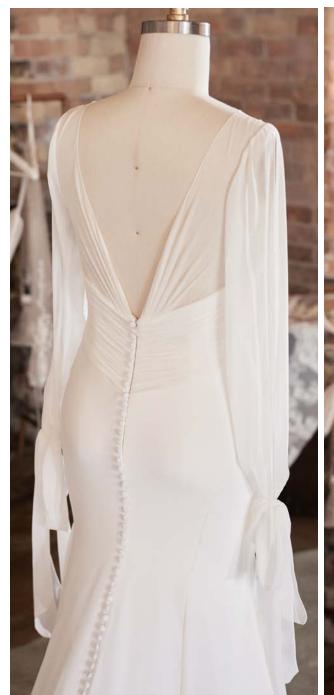

#### Alda 21RN752

### Cebecca Ingram

#### **HIGHLIGHTS**

- · Yolivia crepe
- Illusion bodice with 3-D flowers and lace motifs bodice
- Plunging illusion V-neckline
- Plunging illusion V-back
- Beaded spaghetti straps
- Lined with Kitron stretch jersey for comfort
- Zipper closure with covered buttons trailing down the train