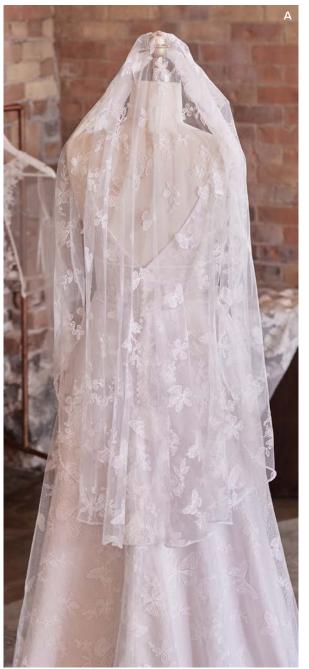

kline alterations





















### Pearl 21RW804

### Cebeua Ingram

#### **COLORS**

• Ivory gown with Natural Illusion (pictured)

#### **HIGHLIGHTS**

- Felicity mikado
- Illusion side panels
- Plunging illusion neckline with square finish
- Plunging V-back
- Sleeveless
- Covered buttons over zipper closure
- Pockets

#### SIZES

0-28

## personalize it!

#### **PERSONALIZATION OPTIONS**

- Extend the train for added drama (up to 10 in/25 cm), opt to shorten the train (up to 20 in/51 cm) or remove the train for a more casual look
- · Add buttons down the back for a vintage vibe

### Galiana 21MC848 (JACKET)

Detachable ruched tulle jacket with V-neckline accented with lace motifs sold separately (JK021MC848)

- Ivory jacket with Ivory Illusion (pictured)
- 0-28



















### Rubena 21RC818

## Celeua Ingram

#### **COLORS**

- Ivory gown with Natural Illusion (pictured)
- Ivory over Misty Mauve gown with Natural Illusion (pictured, size 12)

#### **HIGHLIGHTS**

- · Allover lace
- Two beaded bands accent bodice with side illusion insets
- Plunging illusion V-neckline
- Plunging illusion V-back
- Illusion tank straps
- Covered buttons over zipper closure

#### SIZES

0-28



#### PERSONALIZATION OPTIONS

- Extend the train for added drama (up to 3 in/8 cm), opt to shorten the train (up to 7 in/18 cm) or remove the train for a more casual look
- Add buttons down the back for a vintage vibe

#### ACCESSORIES

- Detachable flutter sleeves sold separately
- Tulle veil accented with beaded trim sold separately \*Veil measures 46 inch (117 cm)