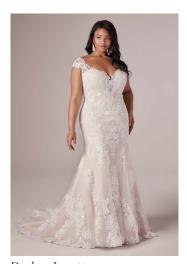

#### Alda 21RN752

### Cebecca Ingram

#### **COLORS**

• Ivory gown with Natural Illusion (pictured)

#### **HIGHLIGHTS**

- · Yolivia crepe
- Illusion bodice with 3-D flowers and lace motifs bodice
- Plunging illusion V-neckline
- Plunging illusion V-back
- Beaded spaghetti straps
- Lined with Kitron stretch jersey for comfort
- Zipper closure with covered buttons trailing down the train

#### **SIZES**

0-28