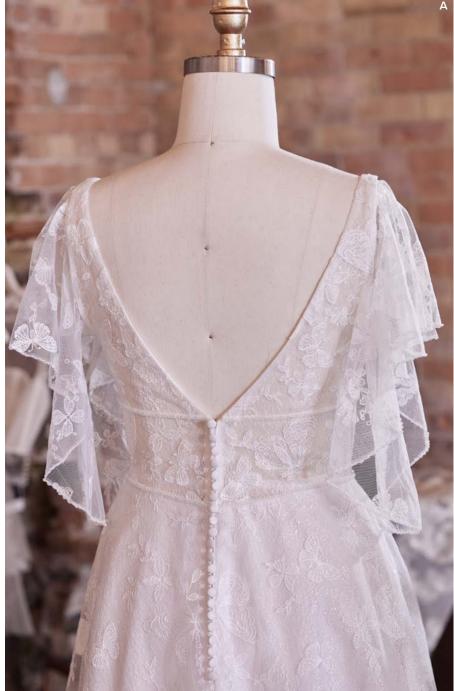

#### Alda 21RN752

#### **COLORS**

• Ivory gown with Natural Illusion (pictured)

#### **HIGHLIGHTS**

- · Yolivia crepe
- Illusion bodice with 3-D flowers and lace motifs bodice
- Plunging illusion V-neckline
- Plunging illusion V-back
- Beaded spaghetti straps
- Lined with Kitron stretch jersey for comfort
- Zipper closure with covered buttons trailing down the train

#### **SIZES**

0-28