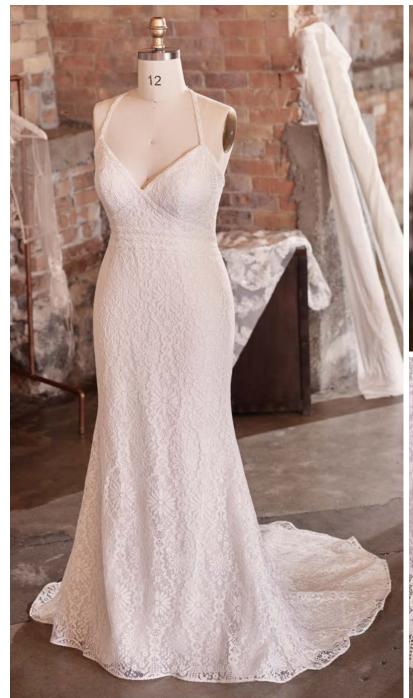

#### Alda 21RN752

#### **COLORS**

• Ivory gown with Natural Illusion (pictured)

#### **HIGHLIGHTS**

- · Yolivia crepe
- Illusion bodice with 3-D flowers and lace motifs bodice
- Plunging illusion V-neckline
- Plunging illusion V-back
- Beaded spaghetti straps
- Lined with Kitron stretch jersey for comfort
- Zipper closure with covered buttons trailing down the train

#### **SIZES**

0-28