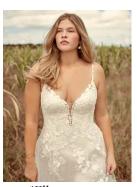

#### Esmeralda 21RS830

### Cebecca Ingram

#### **COLORS**

- Ivory gown with Natural Illusion (pictured, size 12)
- Ivory over Soft Blush gown with Natural Illusion (pictured)

#### **HIGHLIGHTS**

- · Allover lace
- Halter V-neckline
- Halter back with keyhole edged with lace trim
- Lace spaghetti straps
- Lined with Virtue stretch jersey for comfort
- Covered buttons over zipper closure

#### **SIZES**

0-28