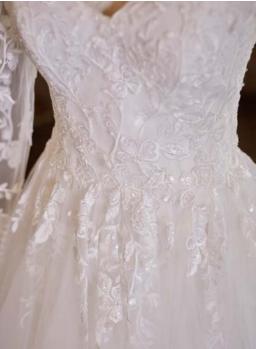

#### **HIGHLIGHTS**

- · Yolivia crepe
- Illusion bodice with 3-D flowers and lace motifs bodice
- Plunging illusion V-neckline
- Plunging illusion V-back
- Beaded spaghetti straps
- Lined with Kitron stretch jersey for comfort
- Zipper closure with covered buttons trailing down the train