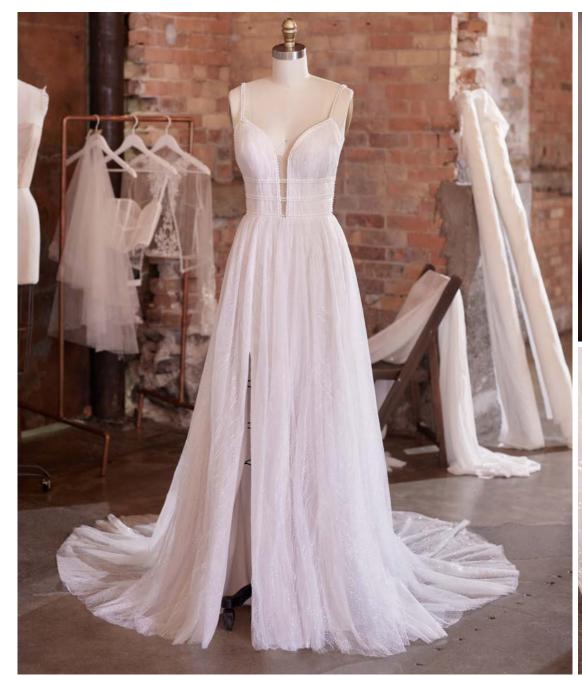

#### **COLORS**

All Ivory (pictured)

#### **HIGHLIGHTS**

- · Lux stretch satin
- Scoop neckline
- Plunging scoop back with criss-cross straps
- Satin spaghetti straps
- Lined with Brisa stretch jersey for comfort
- Zipper closure

#### SIZES

0-28