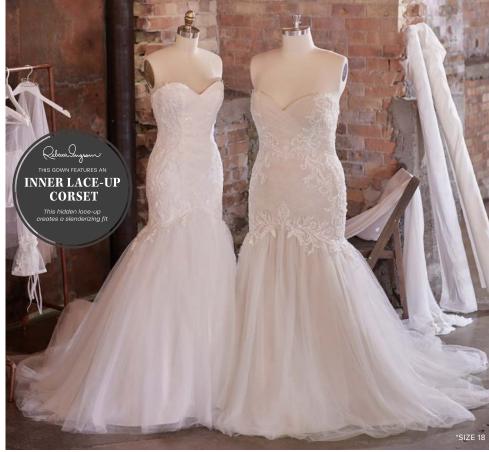

#### Georgia 21RT780

#### **HIGHLIGHTS**

- Ruched tulle with beaded lace motifs
- · Sweetheart neckline
- · Scoop back
- Strapless
- · Lined with Roma satin
- Covered buttons over zipper and inner corset closure

#### PERSONALIZATION OPTIONS

- Extend the train for added drama (up to 20 in/51 cm), opt to shorten the train (up to 38 in/96 cm) or remove the train for a more casual look
- Add buttons down the back for a vintage vibe (zip-up version only)
- Also available with a lace-up corset closure (21RT780B)