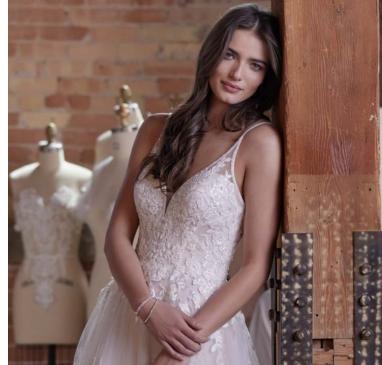

#### Alda 21RN752

### Cebecca Ingram

#### **COLORS**

• Ivory gown with Natural Illusion (pictured)

#### **HIGHLIGHTS**

- · Yolivia crepe
- Illusion bodice with 3-D flowers and lace motifs bodice
- Plunging illusion V-neckline
- Plunging illusion V-back
- Beaded spaghetti straps
- Lined with Kitron stretch jersey for comfort
- Zipper closure with covered buttons trailing down the train

#### **SIZES**

0-28