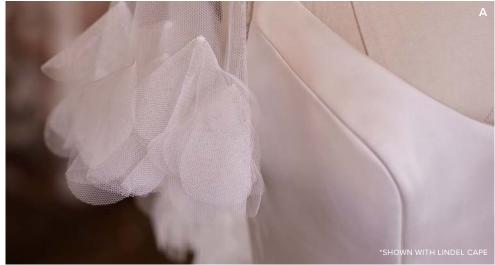

#### Lindel 21MT844 (CAPE)

Detachable tulle cape with 3-D tulle flowers sold separately (CA021MT844)

- All Ivory (pictured)
- 0-28