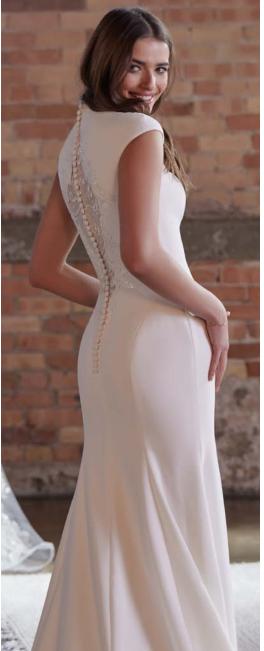

#### Bobbi 21RK785

#### **HIGHLIGHTS**

- Odessa chiffon
- Detachable faux knot
- Deep V-neckline
- Plunging V-back
- Odessa chiffon sleeves with keyhole slit and cuff
- Lined with Vlada stretch jersey for comfort
- Zipper closure with covered buttons trailing down the train