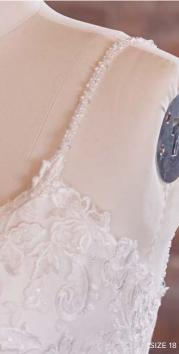

#### Faustine 21RT845

### Cebecca Ingram

#### **COLORS**

- · All Ivory gown with Ivory Illusion
- Ivory over Soft Blush gown with Natural Illusion (pictured, size 18)
- Ivory over Misty Mauve gown with Natural Illusion
- Ivory over Soft Nude gown with Natural Illusion (pictured)

#### **HIGHLIGHTS**

- Sequin lace motifs over tulle
- Sheer lace bodice lined with organza
- Deep illusion V-Neckline
- · Plunging V-Back
- Illusion lace tank straps
- Lined with Lorena stretch jersey for comfort
- Covered buttons over zipper closure