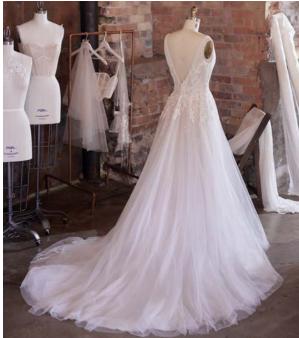

#### **COLORS**

• Ivory gown with Natural Illusion (pictured)

#### **HIGHLIGHTS**

- · Yolivia crepe
- Illusion bodice with 3-D flowers and lace motifs bodice
- Plunging illusion V-neckline
- Plunging illusion V-back
- Beaded spaghetti straps
- Lined with Kitron stretch jersey for comfort
- Zipper closure with covered buttons trailing down the train

#### **SIZES**

0-28