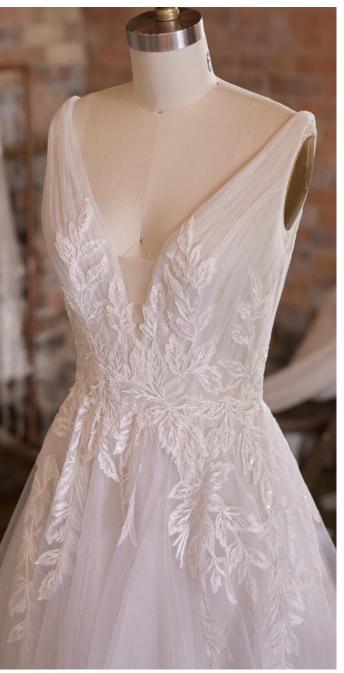

#### Alda 21RN752

### Cebecca Ingram

#### **COLORS**

• Ivory gown with Natural Illusion (pictured)

#### **HIGHLIGHTS**

- · Yolivia crepe
- Illusion bodice with 3-D flowers and lace motifs bodice
- Plunging illusion V-neckline
- Plunging illusion V-back
- Beaded spaghetti straps
- Lined with Kitron stretch jersey for comfort
- Zipper closure with covered buttons trailing down the train

#### **SIZES**

0-28