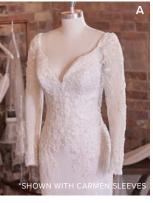

#### Carmen Lynette 20RK724B

(CARMEN SLEEVES, 20RK724) (SKYE JACKET, 21MS871)

#### Carmen Lynette 20RK724B

#### **COLORS**

• Ivory gown with Ivory Illusion (pictured)

#### **HIGHLIGHTS**

- · Panama crepe
- Beaded lace motifs over tulle
- · Deep V-neckline
- · Deep illusion lace V-back
- Illusion lace tank straps
- Lined With Vlada stretch jersey for comfort
- · Zipper closure

#### SISTER STYLES

• Also available with sheer bodice (Carmen 20RK724)

#### Carmen 20RK724 (SLEEVES)

Long sleeves with beaded lace appliques sold separately (DS020RK724)

- · Ivory sleeves with Ivory Illusion (pictured)
- 0-28