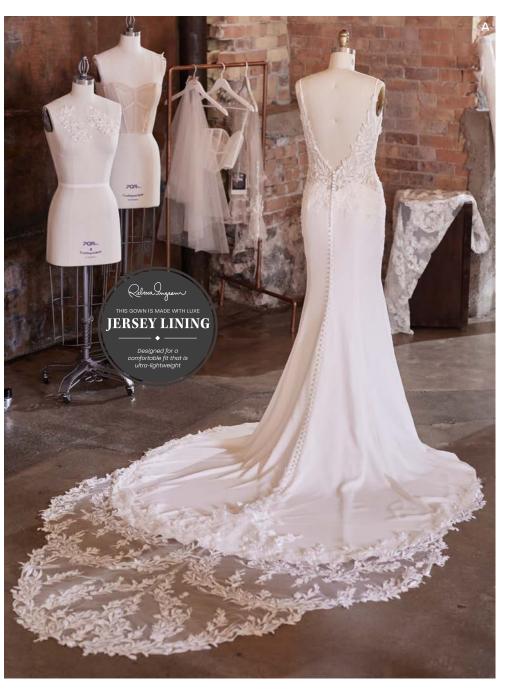

#### Alda 21RN752

#### **COLORS**

• Ivory gown with Natural Illusion (pictured)

#### **HIGHLIGHTS**

- · Yolivia crepe
- Illusion bodice with 3-D flowers and lace motifs bodice
- Plunging illusion V-neckline
- Plunging illusion V-back
- Beaded spaghetti straps
- Lined with Kitron stretch jersey for comfort
- Zipper closure with covered buttons trailing down the train

#### **SIZES**

0-28