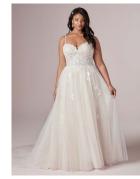

#### Alda 21RN752

### Cebecca Ingram

#### **COLORS**

• Ivory gown with Natural Illusion (pictured)

#### **HIGHLIGHTS**

- · Yolivia crepe
- Illusion bodice with 3-D flowers and lace motifs bodice
- Plunging illusion V-neckline
- Plunging illusion V-back
- Beaded spaghetti straps
- Lined with Kitron stretch jersey for comfort
- Zipper closure with covered buttons trailing down the train

#### **SIZES**

0-28