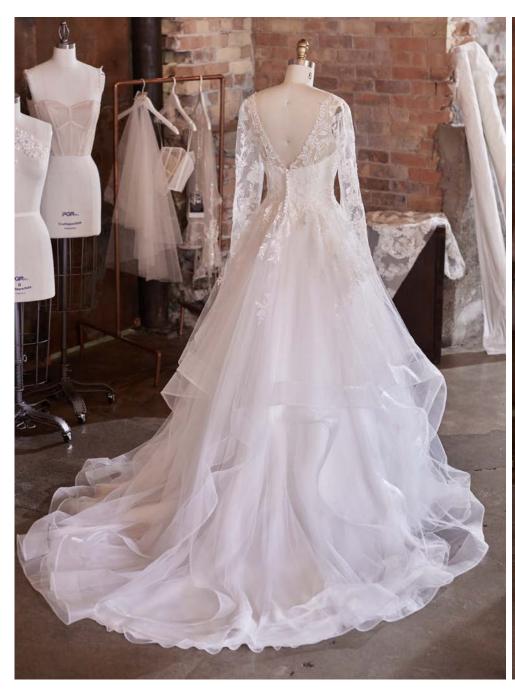

#### Augusta 21RW836

(LINDEL CAPE, 21MT844)

Cebecca Ingram " see the VIDEO! personalize it!

#### Augusta 21RW836

#### **COLORS**

All Ivory (pictured)

#### **HIGHLIGHTS**

- · Lux stretch satin
- Scoop neckline
- Plunging scoop back with criss-cross straps
- Satin spaghetti straps
- Lined with Brisa stretch jersey for comfort
- Zipper closure

#### SIZES

0-28